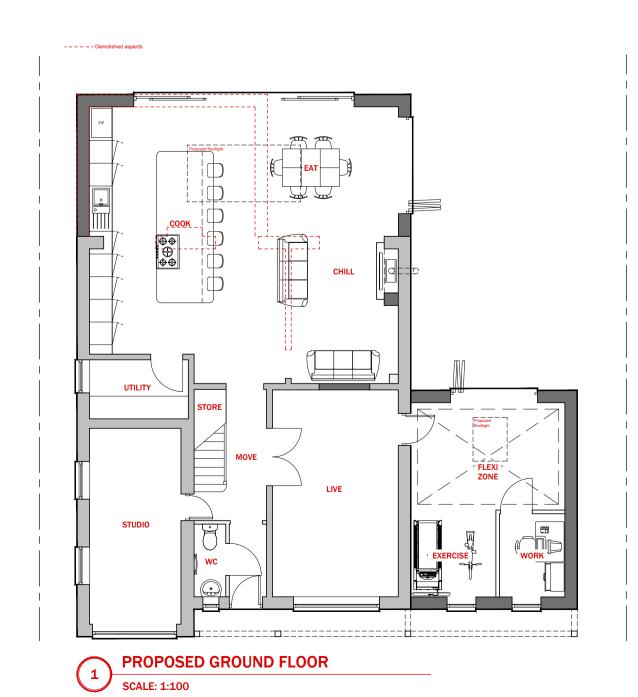

SCALE: 1:100





PROPOSED FRONT ELEVATION

SCALE: 1:100







DO NOT SCALE : All Dimensions to be checked on site



DRAWINGS ARE STAMPED AS TO THEIR ISSUE STATUS (BELOW) AND THEIR USE IS LIMITED AS SUCH:

**PLANNING** 

Information is based on OS map and received information and is subject to full topographical survey (at Client discresion should Contractor

Surrounding contextual buildings and information are based on received ordinance survey drawings and are shown for illustrative purposes only. assumed site boundary is subject to confirmation to legal confirmation

All Legal easements and extent of existing underground services locations are subject to confirmation.

0 1000 2000 3000 4000 5000 mm SCALE 1:100

0 10 20 30 40 50 mm SCALE 1:1