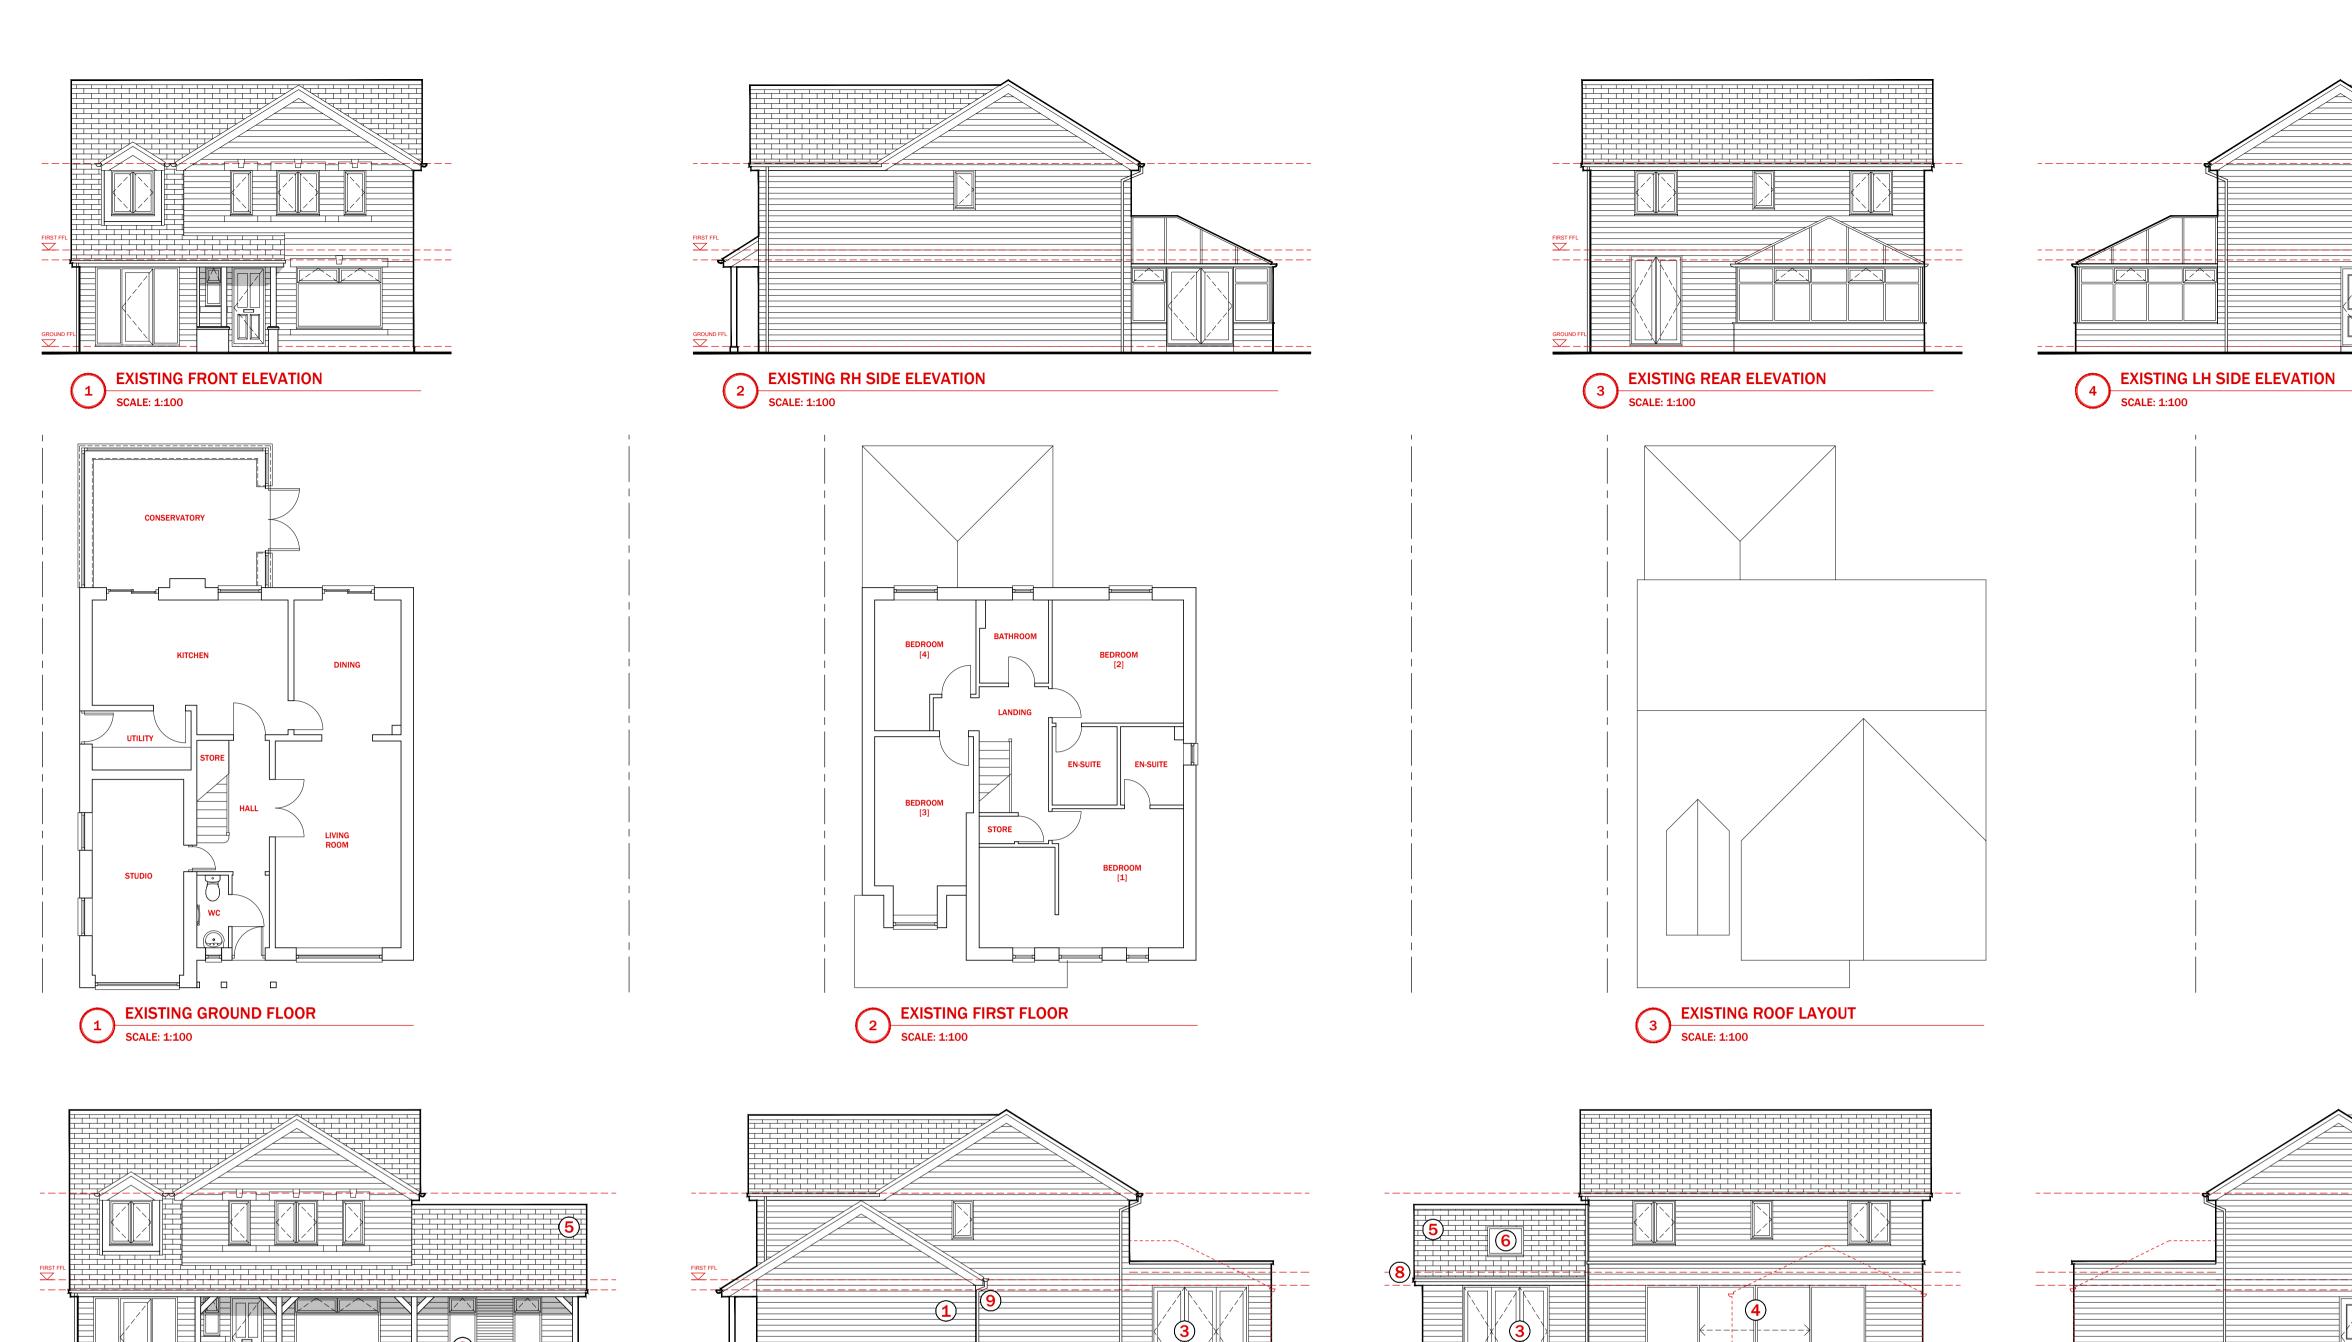

SCALE: 1:100

PROPOSED FRONT ELEVATION

SCALE: 1:100

DO NOT SCALE : All Dimensions to be checked on site

DRAWINGS ARE STAMPED AS TO THEIR ISSUE STATUS (BELOW) AND THEIR USE IS LIMITED AS SUCH:

**PLANNING** 

Information is based on OS map and received information and is subject to full topographical survey (at Client discresion should Contractor