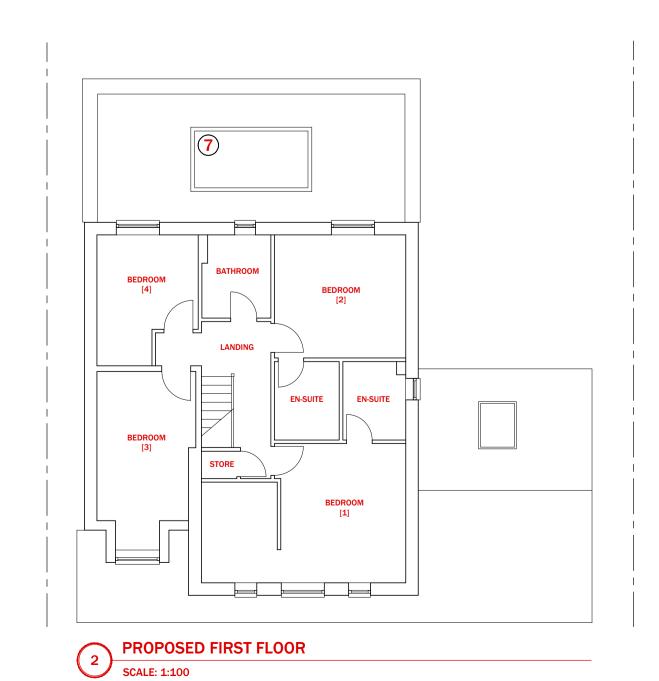

SCALE: 1:100





PROPOSED FRONT ELEVATION

SCALE: 1:100







DO NOT SCALE : All Dimensions to be checked on site



DRAWINGS ARE STAMPED AS TO THEIR ISSUE STATUS (BELOW) AND THEIR USE IS LIMITED AS SUCH:

**PLANNING** 

Information is based on OS map and received information and is subject to full topographical survey (at Client discresion should Contractor

Surrounding contextual buildings and information are based on received ordinance survey drawings and are shown for illustrative purposes only. assumed site boundary is subject to confirmation to legal confirmation

All Legal easements and extent of existing underground services locations are subject to confirmation.

0 1000 2000 3000 4000 5000 mm SCALE 1:100

0 10 20 30 40 50 mm SCALE 1:1