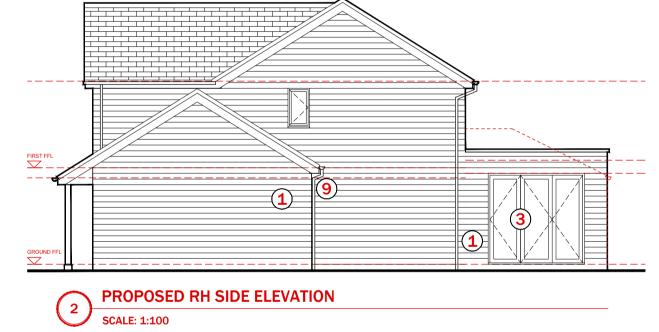

SCALE: 1:100

PROPOSED FRONT ELEVATION

SCALE: 1:100

DO NOT SCALE : All Dimensions to be checked on site

DRAWINGS ARE STAMPED AS TO THEIR ISSUE STATUS (BELOW) AND THEIR USE IS LIMITED AS SUCH:

**PLANNING** 

Information is based on OS map and received information and is subject to full topographical survey (at Client discresion should Contractor