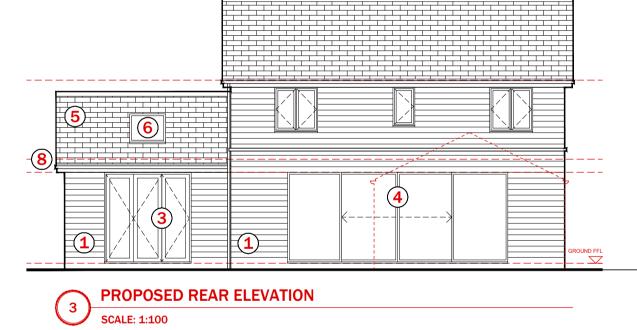

SCALE: 1:100

PROPOSED FRONT ELEVATION

SCALE: 1:100

DO NOT SCALE : All Dimensions to be checked on site

DRAWINGS ARE STAMPED AS TO THEIR ISSUE STATUS (BELOW) AND THEIR USE IS LIMITED AS SUCH:

**PLANNING** 

Information is based on OS map and received information and is subject to full topographical survey (at Client discresion should Contractor