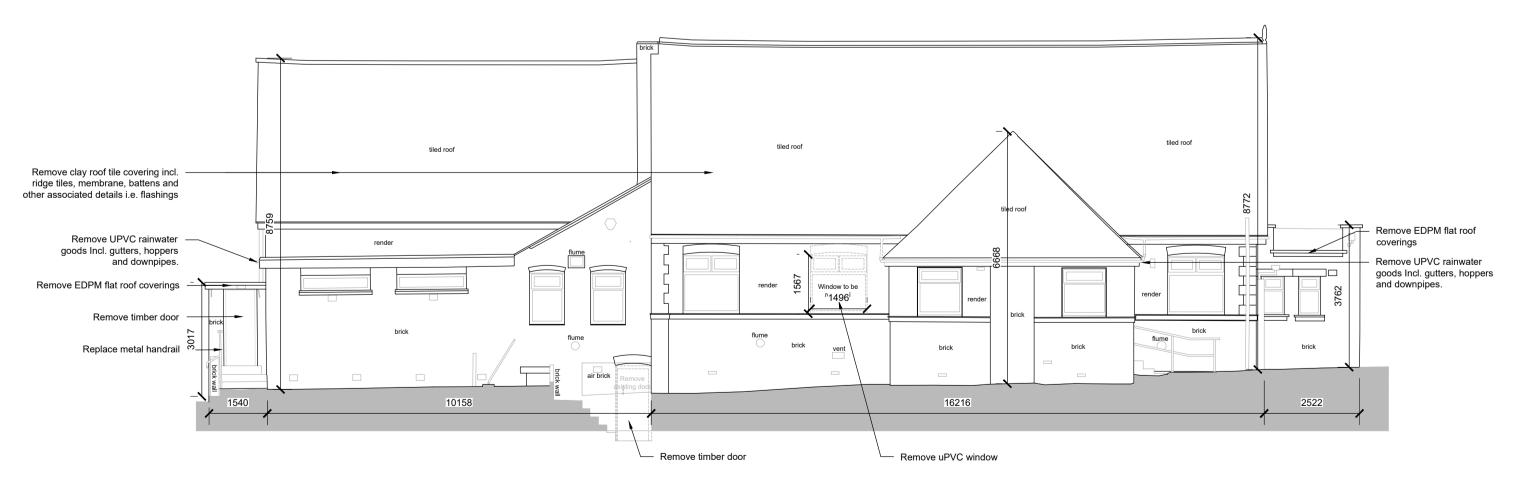

Drawings are based on Building measured survey prepared by CT Surveys, dated November 2022, drawing number 5627AB-01.

Reference Plan

Scale 1:200

Existing Front Elevation A

Scale 1:100

Existing Rear Elevation C
Scale 1:100

Existing Side Elevation B
Scale 1:100

Existing Side Elevation D

Scale 1:100

| P1                                          | Planning Is              | sue                 |                       | GPL<br>24.10.23  | NRL<br>07.11.23   | SAS<br>11.12.2    |
|---------------------------------------------|--------------------------|---------------------|-----------------------|------------------|-------------------|-------------------|
| Ver.                                        | Details                  |                     | 1 .                   | Author<br>& Date | Checked<br>& Date | Approv'<br>& Date |
|                                             |                          | aligr               | PF                    | ROPEI<br>ARTNI   | RTY               |                   |
|                                             |                          | ouse (2nd Floor)    |                       |                  |                   |                   |
| Client                                      |                          | u, inortriallerton, | DL0 ZI                | NA TEL           | 0 1009 78         | 11313             |
|                                             |                          | etropolitan Bo      | rough                 | n Cour           | ncil              |                   |
|                                             |                          | siropolitan BC      | nougi                 | Coul             | IOII              |                   |
|                                             |                          |                     |                       |                  |                   |                   |
| ,                                           | ct name                  | htop Village l      | الماد                 |                  |                   |                   |
| ,                                           |                          | hton Village I      | Hall                  |                  |                   |                   |
| Gre                                         |                          | hton Village I      | Hall                  |                  |                   |                   |
| Gre                                         | at Houg                  |                     | Hall                  |                  |                   |                   |
| Gre                                         | at Houg                  |                     | Hall                  |                  |                   |                   |
| Gre                                         | eat Houg                 |                     | Hall                  |                  |                   |                   |
| Drawi Exis                                  | eat Houg                 |                     | Hall                  |                  |                   |                   |
| Drawi Exis                                  | ng Title sting Ele       |                     | Hall Checke           | ed               | Approv            | ed                |
| Drawi Exis Purpo Plai Scale                 | ng Title sting Ele       | vations             |                       | ed               | Approv<br>SAS     | ed                |
| Drawi<br>Exis                               | ng Title sting Ele       | vations             | Checke                | ed               |                   | ed                |
| Drawi<br>Exis                               | ng Title sting Ele nning | Vations  Drawn  GPL | Checke<br>NRL         |                  | SAS               |                   |
| Drawi Exis Purpo Plat Scale 1:100 Origin A1 | ng Title sting Ele nning | Drawn GPL Date      | Checke<br>NRL<br>Date |                  | SAS<br>Date       |                   |