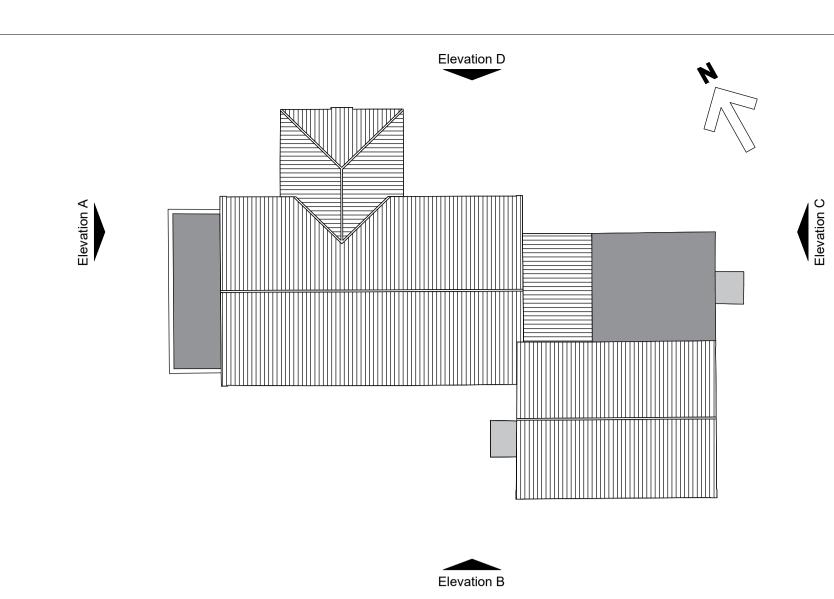

Drawings are based on Building measured survey prepared by CT Surveys, dated November 2022, drawing number 5627AB-01.

Reference Plan

Scale 1:200

Existing Front Elevation A

Scale 1:100

Existing Rear Elevation C
Scale 1:100

Existing Side Elevation B
Scale 1:100

Existing Side Elevation D

Scale 1:100

| P1                                          | Planning Is              | sue                 |                       | GPL<br>24.10.23  | NRL<br>07.11.23   | SAS<br>11.12.2    |
|---------------------------------------------|--------------------------|---------------------|-----------------------|------------------|-------------------|-------------------|
| Ver.                                        | Details                  |                     | 1 .                   | Author<br>& Date | Checked<br>& Date | Approv'<br>& Date |
|                                             |                          | aligr               | PF                    | ROPEI<br>ARTNI   | RTY               |                   |
|                                             |                          | ouse (2nd Floor)    |                       |                  |                   |                   |
| Client                                      |                          | u, inortriallerton, | DL0 ZI                | NA TEL           | 0 1009 78         | 11313             |
|                                             |                          | etropolitan Bo      | rough                 | n Cour           | ncil              |                   |
|                                             |                          | siropolitan BC      | nougi                 | Coul             | IOII              |                   |
|                                             |                          |                     |                       |                  |                   |                   |
| ,                                           | ct name                  | htop Village l      | الماد                 |                  |                   |                   |
| ,                                           |                          | hton Village I      | Hall                  |                  |                   |                   |
| Gre                                         |                          | hton Village I      | Hall                  |                  |                   |                   |
| Gre                                         | at Houg                  |                     | Hall                  |                  |                   |                   |
| Gre                                         | at Houg                  |                     | Hall                  |                  |                   |                   |
| Gre                                         | eat Houg                 |                     | Hall                  |                  |                   |                   |
| Drawi Exis                                  | eat Houg                 |                     | Hall                  |                  |                   |                   |
| Drawi Exis                                  | ng Title sting Ele       |                     | Hall Checke           | ed               | Approv            | ed                |
| Drawi Exis Purpo Plai Scale                 | ng Title sting Ele       | vations             |                       | ed               | Approv<br>SAS     | ed                |
| Drawi<br>Exis                               | ng Title sting Ele       | vations             | Checke                | ed               |                   | ed                |
| Drawi<br>Exis                               | ng Title sting Ele nning | Vations  Drawn  GPL | Checke<br>NRL         |                  | SAS               |                   |
| Drawi Exis Purpo Plat Scale 1:100 Origin A1 | ng Title sting Ele nning | Drawn GPL Date      | Checke<br>NRL<br>Date |                  | SAS<br>Date       |                   |