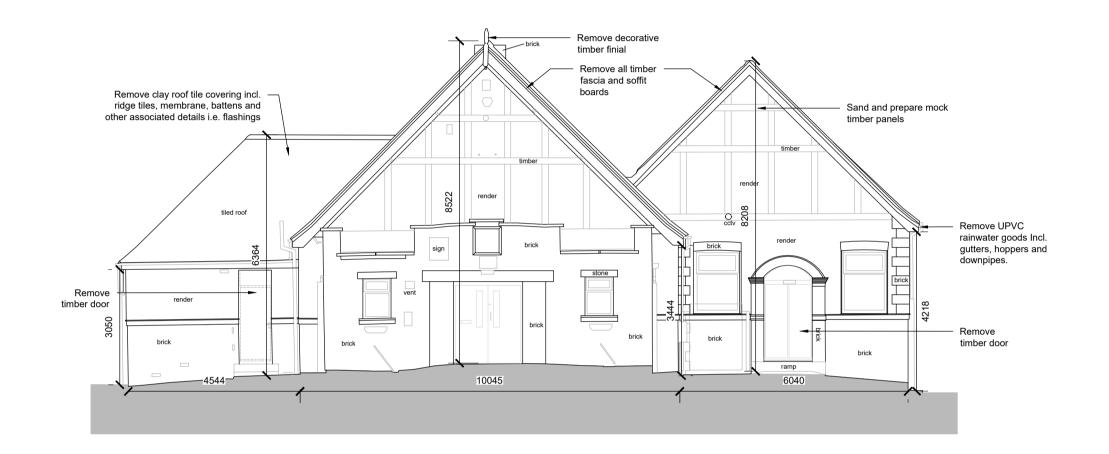

Drawings are based on Building measured survey prepared by CT Surveys, dated November 2022, drawing number 5627AB-01.

Reference Plan

Scale 1:200

Existing Front Elevation A

Scale 1:100

Existing Rear Elevation C
Scale 1:100

Existing Side Elevation B
Scale 1:100

Existing Side Elevation D

Scale 1:100

| P1                                          | Planning Is              | sue                 |                       | GPL<br>24.10.23  | NRL<br>07.11.23   | SAS<br>11.12.2    |
|---------------------------------------------|--------------------------|---------------------|-----------------------|------------------|-------------------|-------------------|
| Ver.                                        | Details                  |                     | 1 .                   | Author<br>& Date | Checked<br>& Date | Approv'<br>& Date |
|                                             |                          | aligr               | PF                    | ROPEI<br>ARTNI   | RTY               |                   |
|                                             |                          | ouse (2nd Floor)    |                       |                  |                   |                   |
| Client                                      |                          | u, inortriallerton, | DL0 ZI                | NA TEL           | 0 1009 78         | 11313             |
|                                             |                          | etropolitan Bo      | rough                 | n Cour           | ncil              |                   |
|                                             |                          | siropolitan BC      | nougi                 | Coul             | IOII              |                   |
|                                             |                          |                     |                       |                  |                   |                   |
| ,                                           | ct name                  | htop Village l      | الماد                 |                  |                   |                   |
| ,                                           |                          | hton Village I      | Hall                  |                  |                   |                   |
| Gre                                         |                          | hton Village I      | Hall                  |                  |                   |                   |
| Gre                                         | at Houg                  |                     | Hall                  |                  |                   |                   |
| Gre                                         | at Houg                  |                     | Hall                  |                  |                   |                   |
| Gre                                         | eat Houg                 |                     | Hall                  |                  |                   |                   |
| Drawi Exis                                  | eat Houg                 |                     | Hall                  |                  |                   |                   |
| Drawi Exis                                  | ng Title sting Ele       |                     | Hall Checke           | ed               | Approv            | ed                |
| Drawi Exis Purpo Plai Scale                 | ng Title sting Ele       | vations             |                       | ed               | Approv<br>SAS     | ed                |
| Drawi<br>Exis                               | ng Title sting Ele       | vations             | Checke                | ed               |                   | ed                |
| Drawi<br>Exis                               | ng Title sting Ele nning | Vations  Drawn  GPL | Checke<br>NRL         |                  | SAS               |                   |
| Drawi Exis Purpo Plat Scale 1:100 Origin A1 | ng Title sting Ele nning | Drawn GPL Date      | Checke<br>NRL<br>Date |                  | SAS<br>Date       |                   |