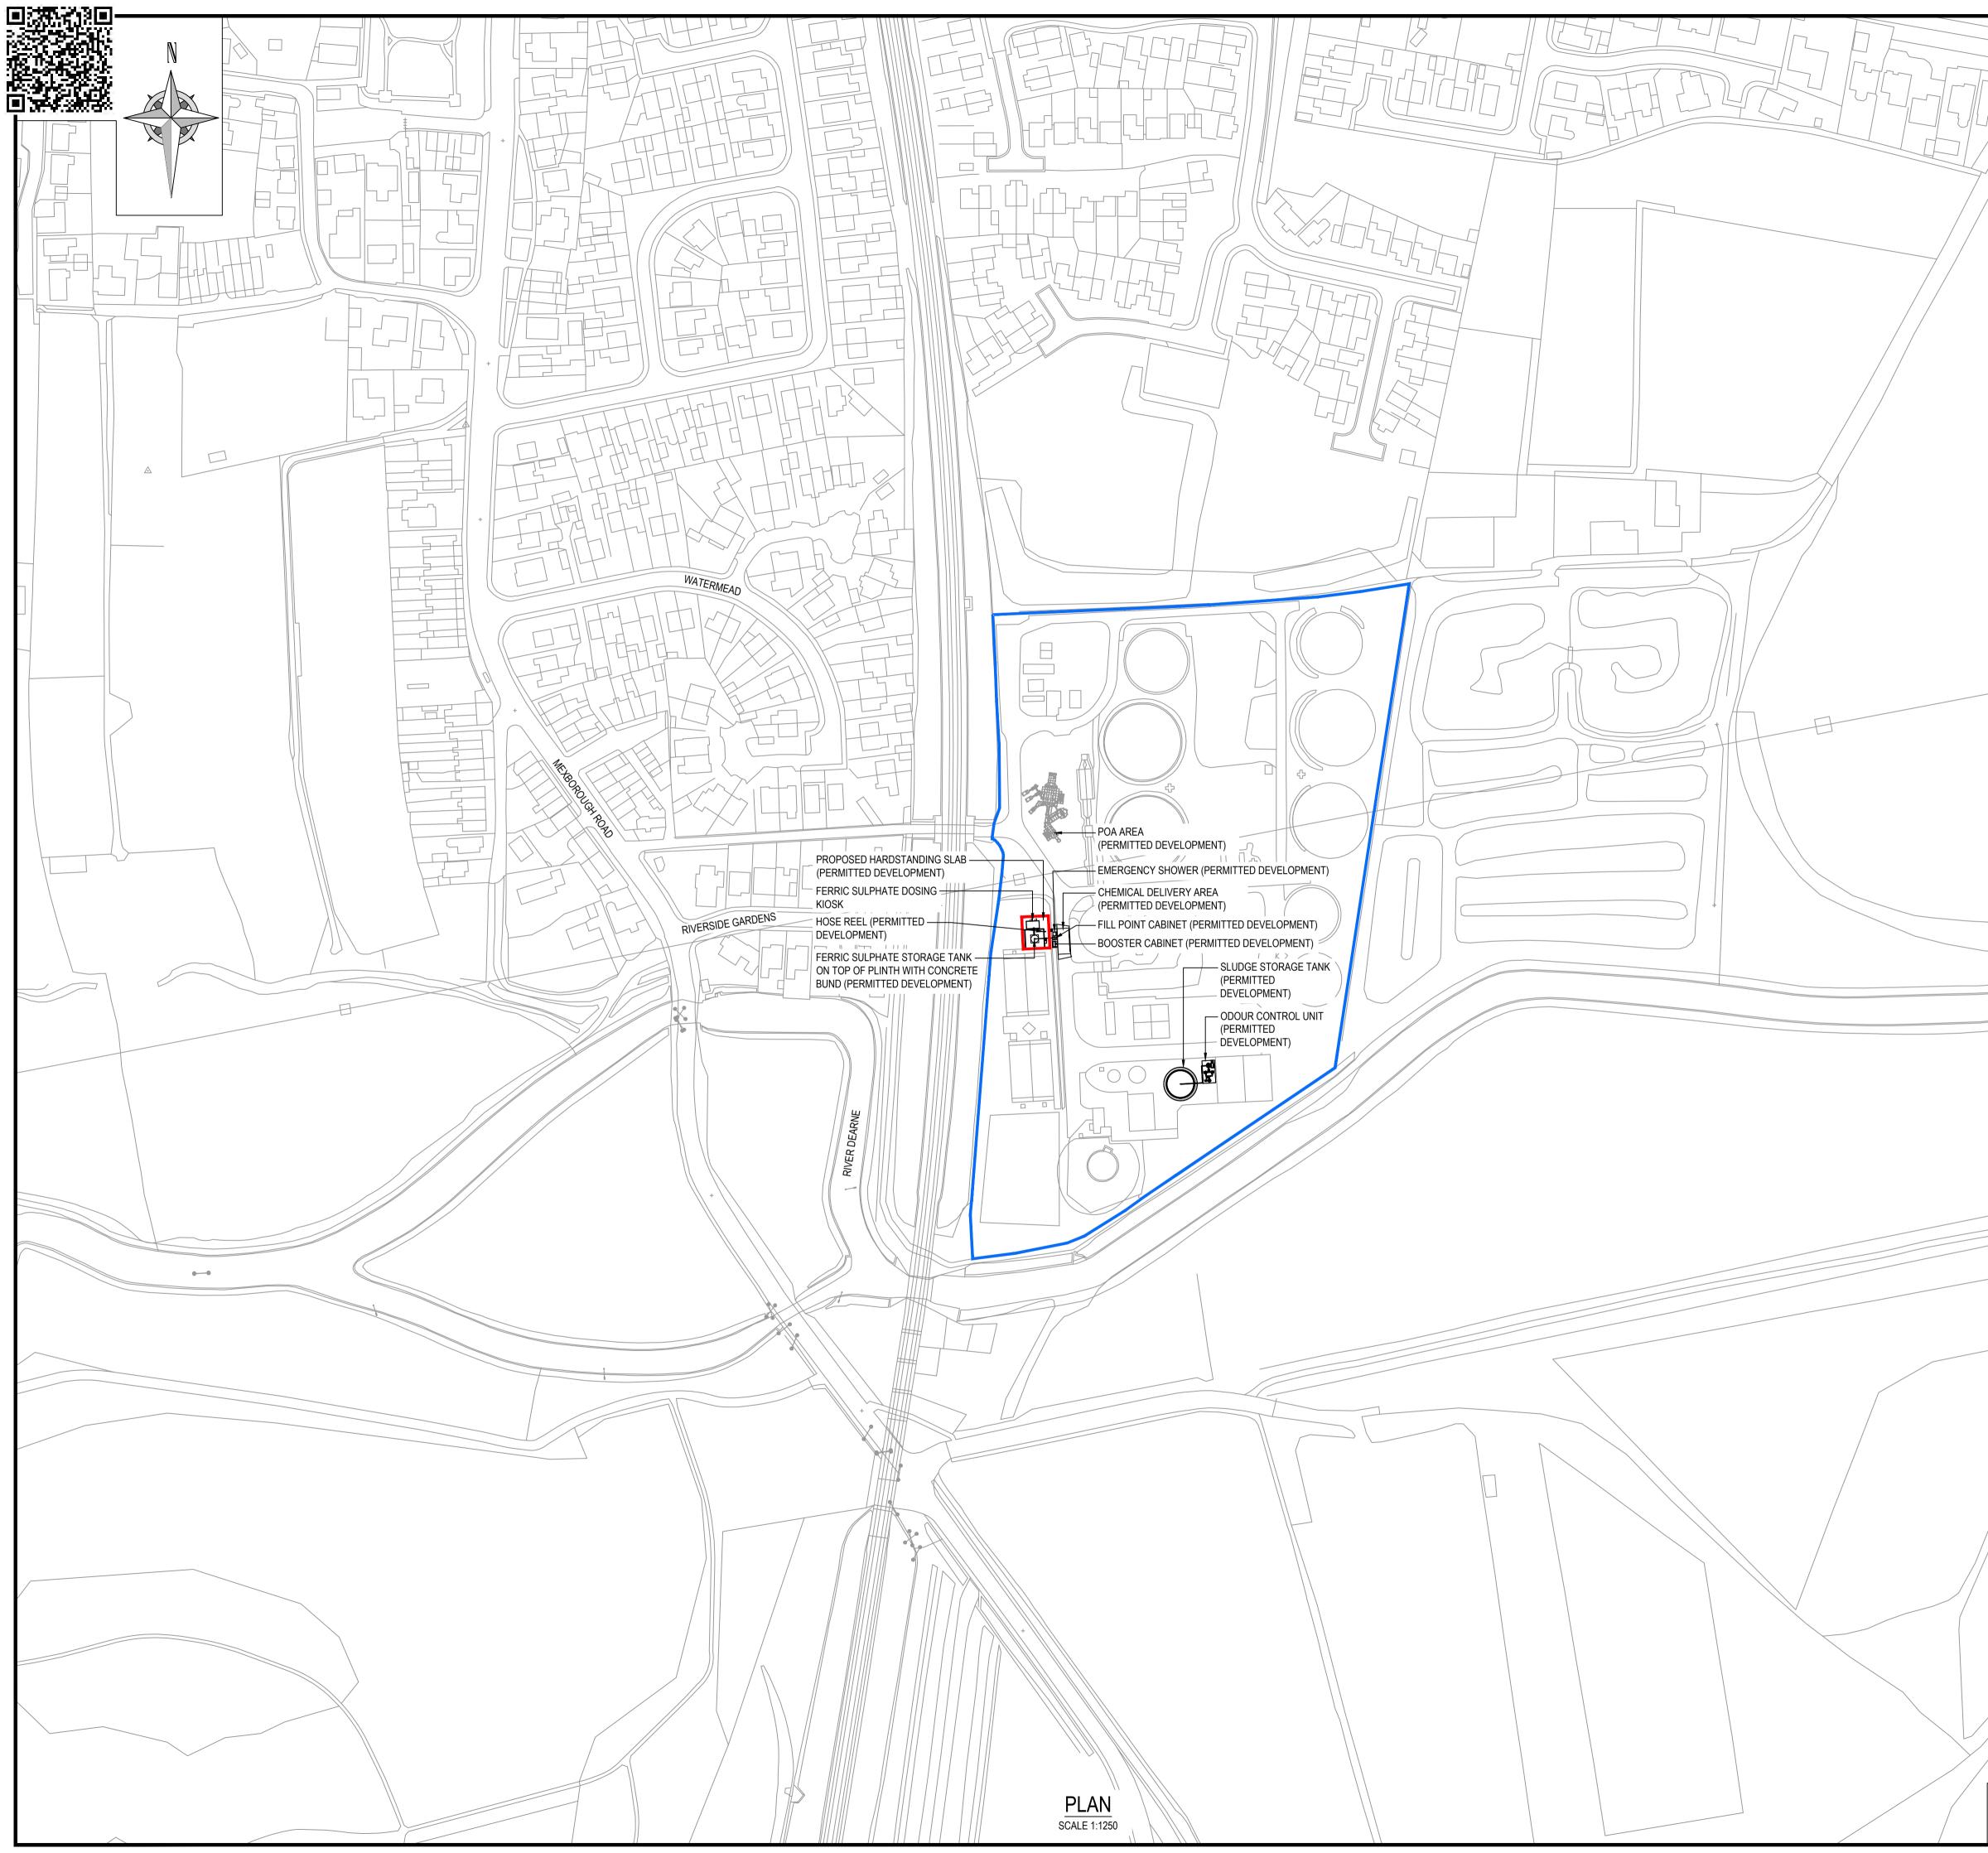

|                                        | DISCLAIMERS & NOTES:<br>1. MAPPING IS BASED UPON ORDNANCE SURVEY MAP AND PRODU<br>YORKSHIRE WATER.                                                                                                                                                                                                                                                                  | ICED ON BEHALF OF                                                                                                                                                                                                                                                                                                            |
|----------------------------------------|---------------------------------------------------------------------------------------------------------------------------------------------------------------------------------------------------------------------------------------------------------------------------------------------------------------------------------------------------------------------|------------------------------------------------------------------------------------------------------------------------------------------------------------------------------------------------------------------------------------------------------------------------------------------------------------------------------|
|                                        | LEGEND:                                                                                                                                                                                                                                                                                                                                                             |                                                                                                                                                                                                                                                                                                                              |
|                                        | LAND OWNERSHIP BOUNDARY PLANNING APPLICATION BOUNDARY APPLICAT                                                                                                                                                                                                                                                                                                      | TON AREA 137m <sup>2</sup>                                                                                                                                                                                                                                                                                                   |
|                                        | AC.P05       CHEMICAL DELIVERY AREA AND ODOUR CONTROL UNIT<br>UPDATED         S4.P04       DOSING LAYOUT UPDATED. SLUDGE EXPORT AREA<br>REMOVED.         S4.P03       FERRIC DOSING LOCATION AMENDED         S4.P02       UPDATED ISSUE         S4.P01       FIRST ISSUE         Status.Rev:       Description:         Construction Date:       Construction Date: | CS         DC         PS         07/12/2023           AM         RH         RH         19/06/2023           AM         RS         PS         21/03/2023           AM         RS         RH         14/02/2023           RT         RH         29/11/2022           Drawn:         Check:         App'd:         Output Date: |
|                                        | Originator / Partner / OEM Ref:<br>AMBER COURT, WILLIAM ARMSTRONG DRIVE<br>NEWCASTLE UPON TYNE, NE4 7YQ<br>TEL: (0191) 2262000                                                                                                                                                                                                                                      | YORKSHIRE WATER                                                                                                                                                                                                                                                                                                              |
|                                        | TILBURY DOUGLAS CONSTRUCTION Ltd.<br>KEYS ROAD<br>NIX'S HILL INDUSTRIAL ESTATE<br>ALFRETON<br>DERBYSHIRE<br>DE55 7FQ<br>Tel: 01773 547500                                                                                                                                                                                                                           | ALWAYS CONSIDERS                                                                                                                                                                                                                                                                                                             |
|                                        | Client:<br>Yorkshire Water Services Ltd<br>Western House,<br>Western Way,<br>Halifax Road,<br>Bradford,<br>BD6 2SZ                                                                                                                                                                                                                                                  |                                                                                                                                                                                                                                                                                                                              |
|                                        | Framework: Work Stream: WINEP                                                                                                                                                                                                                                                                                                                                       |                                                                                                                                                                                                                                                                                                                              |
|                                        | YW Batch ID / Project Code:         YW Solution ID:           YW.200412         137353                                                                                                                                                                                                                                                                              |                                                                                                                                                                                                                                                                                                                              |
|                                        | YW.200412137353STREEWINEP BOLTON ON DEARNE STW                                                                                                                                                                                                                                                                                                                      |                                                                                                                                                                                                                                                                                                                              |
|                                        | OS Grid Reference: DAZ or DMA References:                                                                                                                                                                                                                                                                                                                           |                                                                                                                                                                                                                                                                                                                              |
|                                        | · · · · · · · · · · · · · · · · · · ·                                                                                                                                                                                                                                                                                                                               | DAZ 307                                                                                                                                                                                                                                                                                                                      |
|                                        | Drawing Title:<br>LOCATION PLAN                                                                                                                                                                                                                                                                                                                                     |                                                                                                                                                                                                                                                                                                                              |
|                                        |                                                                                                                                                                                                                                                                                                                                                                     | Size: Scale:                                                                                                                                                                                                                                                                                                                 |
| /                                      | TILBURY DOUGLAS Status Description:                                                                                                                                                                                                                                                                                                                                 | A1 1:1250 Status: Revision:                                                                                                                                                                                                                                                                                                  |
| 0 20 50 m                              | GATE 5 - DESIGN ACCEPTANCE                                                                                                                                                                                                                                                                                                                                          | AC P05                                                                                                                                                                                                                                                                                                                       |
| SCALE 1:1250 (A1)<br>SCALE 1:2500 (A3) | BOL10 TDC WWT WWT D                                                                                                                                                                                                                                                                                                                                                 | R C 0570                                                                                                                                                                                                                                                                                                                     |