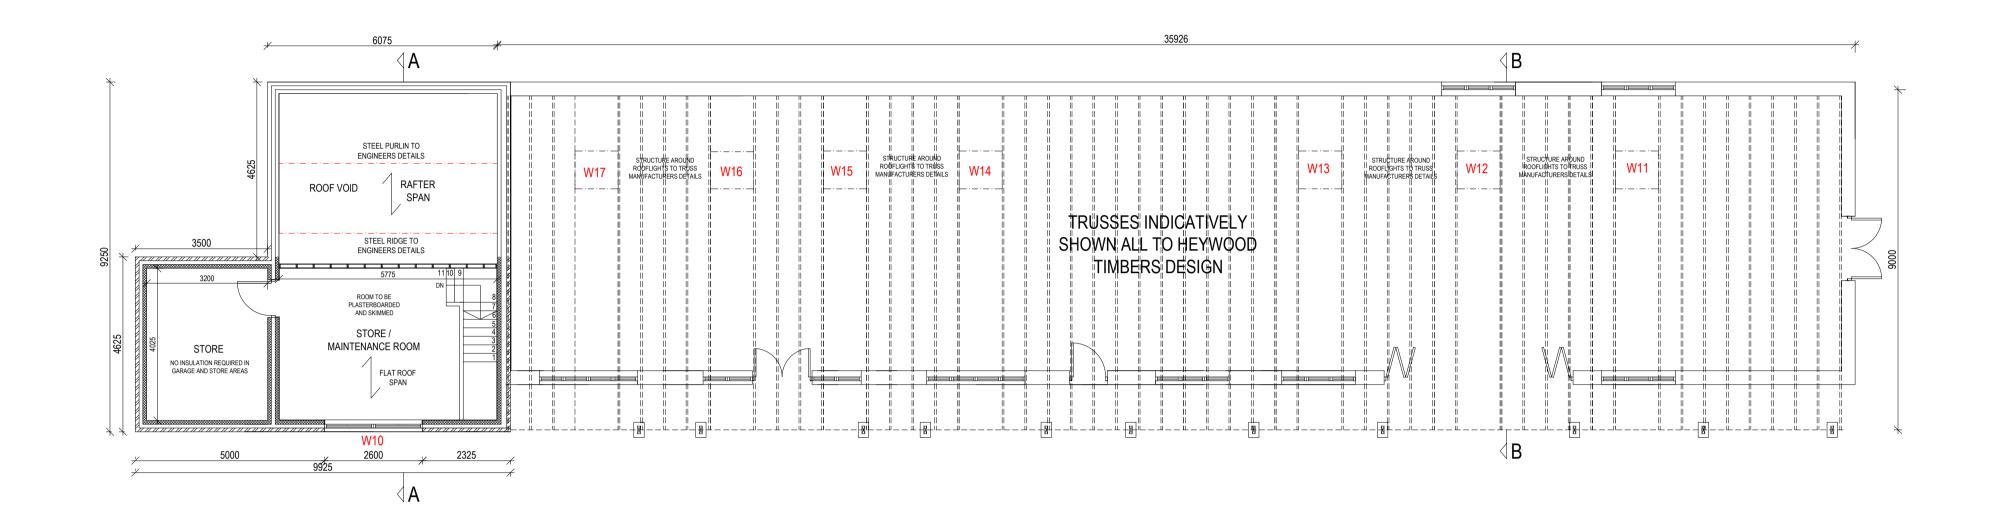

## FLOOR CONSTRUCTION:

- 75MM SCREED ENCASING UNDER FLOOR HEATING
- 100MM KINGSPAN KOOLTHERM K103 INSULATION OR SIMILAR
- 150MM CONCRETE BEAM AND BLOCK

GROUND FLOOR PLAN

ATTIC PLAN

**ALL DRAWINGS TO BE** CHECKED BY TIMBER FRAME SUPPLIER AND ENGINEER PRIOR TO BEING SENT OUT TO TENDER