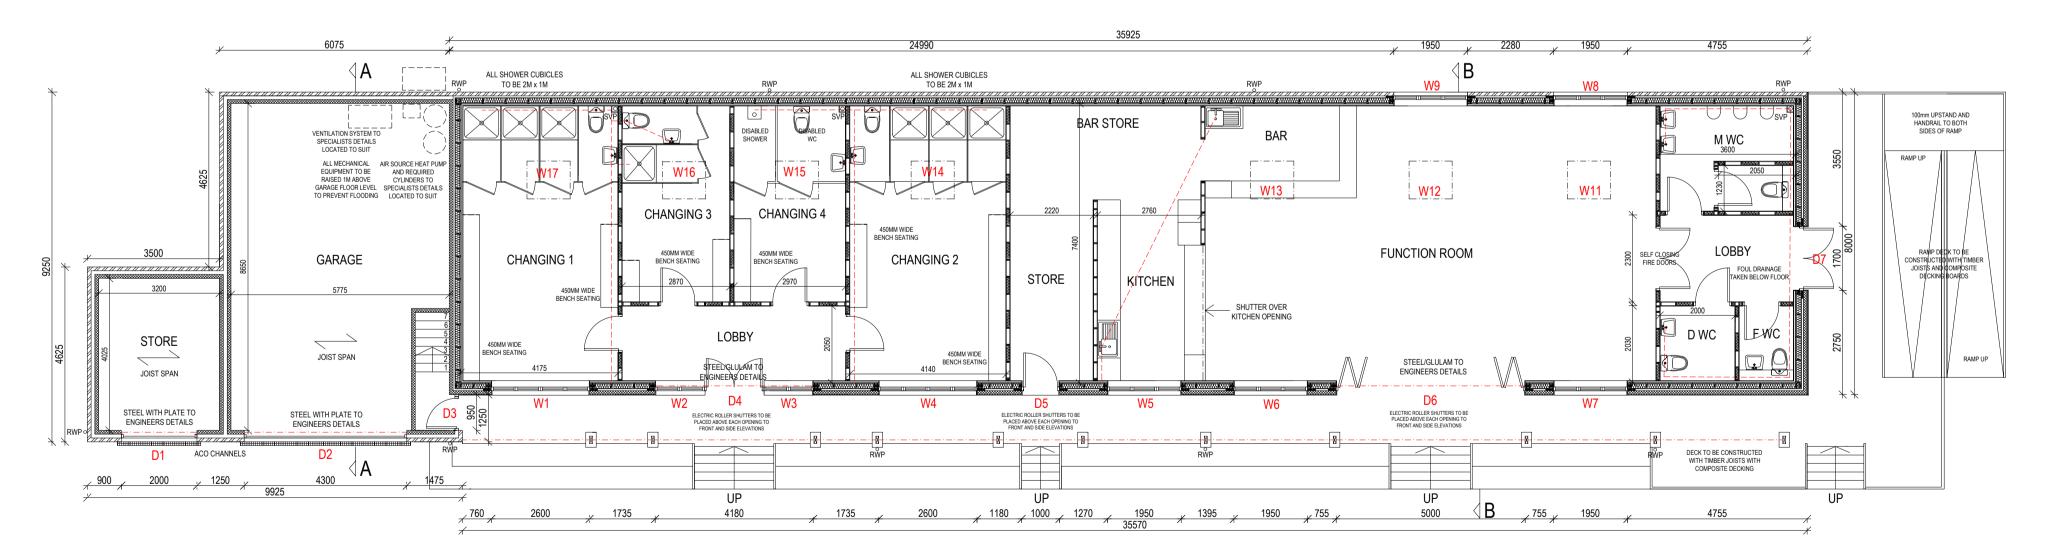

## FLOOR CONSTRUCTION:

- 75MM SCREED ENCASING UNDER FLOOR HEATING
- 100MM KINGSPAN KOOLTHERM K103 INSULATION OR SIMILAR
- 150MM CONCRETE BEAM AND BLOCK

GROUND FLOOR PLAN

ATTIC PLAN

**ALL DRAWINGS TO BE** CHECKED BY TIMBER FRAME SUPPLIER AND ENGINEER PRIOR TO BEING SENT OUT TO TENDER