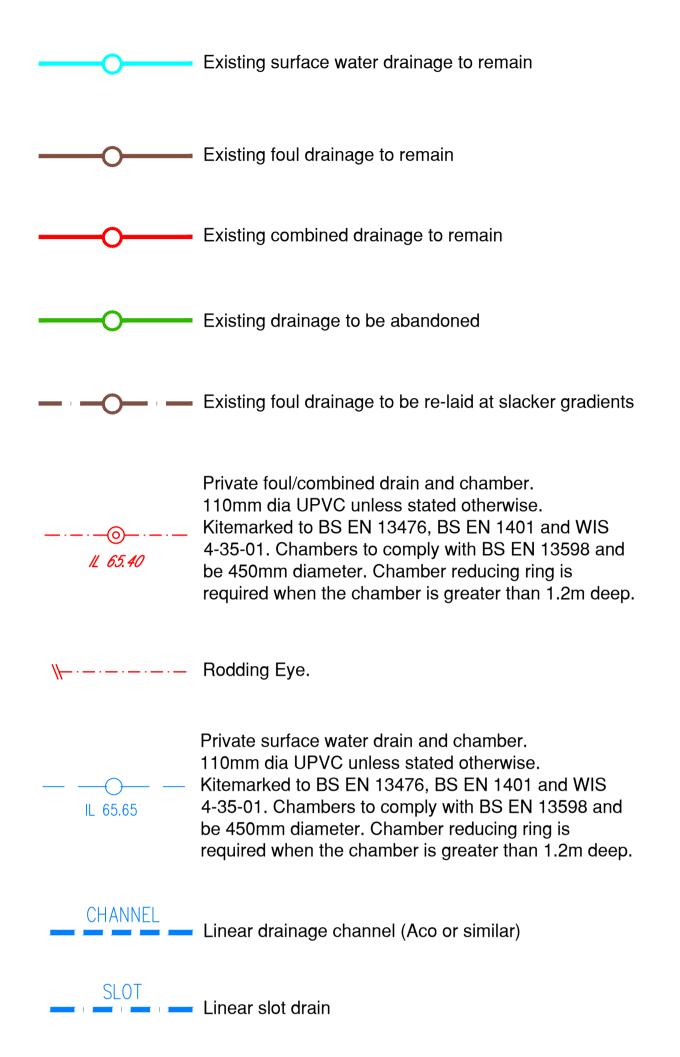

## NOTES

All works to comply with Building Regulations

Approved document Part H. All products to be used in line with manufacturers recommendations. Drainage points shown are approximate and should be checked against the working drawings. All unknown connections to be checked and confirmed prior to commencement of any works. Invert levels shown indicate the invert level of the main channel within the chamber. Branches connect at +50mm. At changes of direction the main channel is to be used with bends outside the chamber. Branches not to be used for changes of direction. Meeting Room (CC) Invert levels shown are dependant on finished ground levels and may need to be adjusted accordingly to meet cover requirements. Reception All internal Inspection chamber covers are to be class A15 loading, double sealed and to be brought to floor level. All external Inspection chamber covers are to be class B125 loading. Classroom Reception Classroom Gully to be removed and pipe work pieced through Hall Gully to be removed and a sealed connection created Library Classroom Classroom Classroom 02 Classroom Existing soakaway to remain Approx position and size