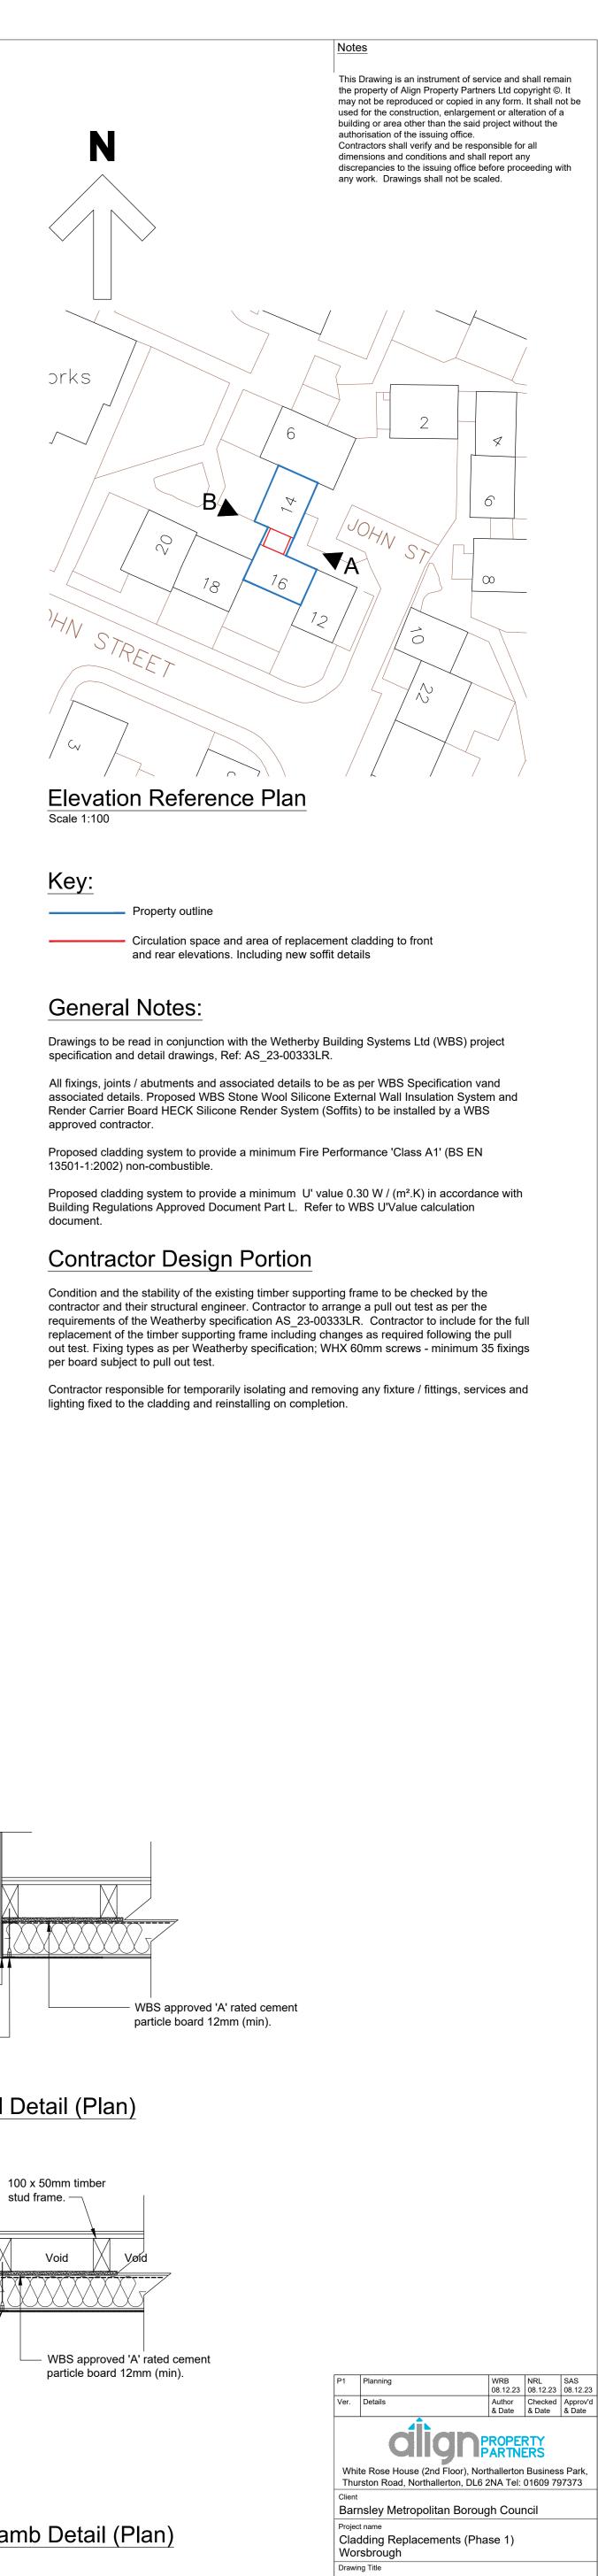

| PARTNERS                                                                                                              |                        |          |          |          |  |  |  |  |
|-----------------------------------------------------------------------------------------------------------------------|------------------------|----------|----------|----------|--|--|--|--|
| White Rose House (2nd Floor), Northallerton Business Park,<br>Thurston Road, Northallerton, DL6 2NA Tel: 01609 797373 |                        |          |          |          |  |  |  |  |
| Client                                                                                                                |                        |          |          |          |  |  |  |  |
| Barnsley Metropolitan Borough Council                                                                                 |                        |          |          |          |  |  |  |  |
| Project name                                                                                                          |                        |          |          |          |  |  |  |  |
| Cladding Replacements (Phase 1)<br>Worsbrough                                                                         |                        |          |          |          |  |  |  |  |
| Drawing Title                                                                                                         |                        |          |          |          |  |  |  |  |
| No.14 - 16 John Street<br>Elevations and Details                                                                      |                        |          |          |          |  |  |  |  |
| Purpose                                                                                                               |                        |          |          |          |  |  |  |  |
| Planning                                                                                                              |                        |          |          |          |  |  |  |  |
| Scale                                                                                                                 | Drawn Checked Approved |          | d        |          |  |  |  |  |
| 1:10 1:50                                                                                                             | WRB                    | NRL      | SAS      | SAS      |  |  |  |  |
| Original Size                                                                                                         | Date                   | Date     | Date     | Date     |  |  |  |  |
| A0                                                                                                                    | 08.12.23               | 08.12.23 | 08.12.23 | 08.12.23 |  |  |  |  |
| Drawing Number                                                                                                        |                        |          |          |          |  |  |  |  |
| BC2202 22-APP-XX-XX-DR-B-000223                                                                                       |                        |          |          |          |  |  |  |  |
| Align Property Partners Ltd copyrigh                                                                                  |                        |          |          |          |  |  |  |  |