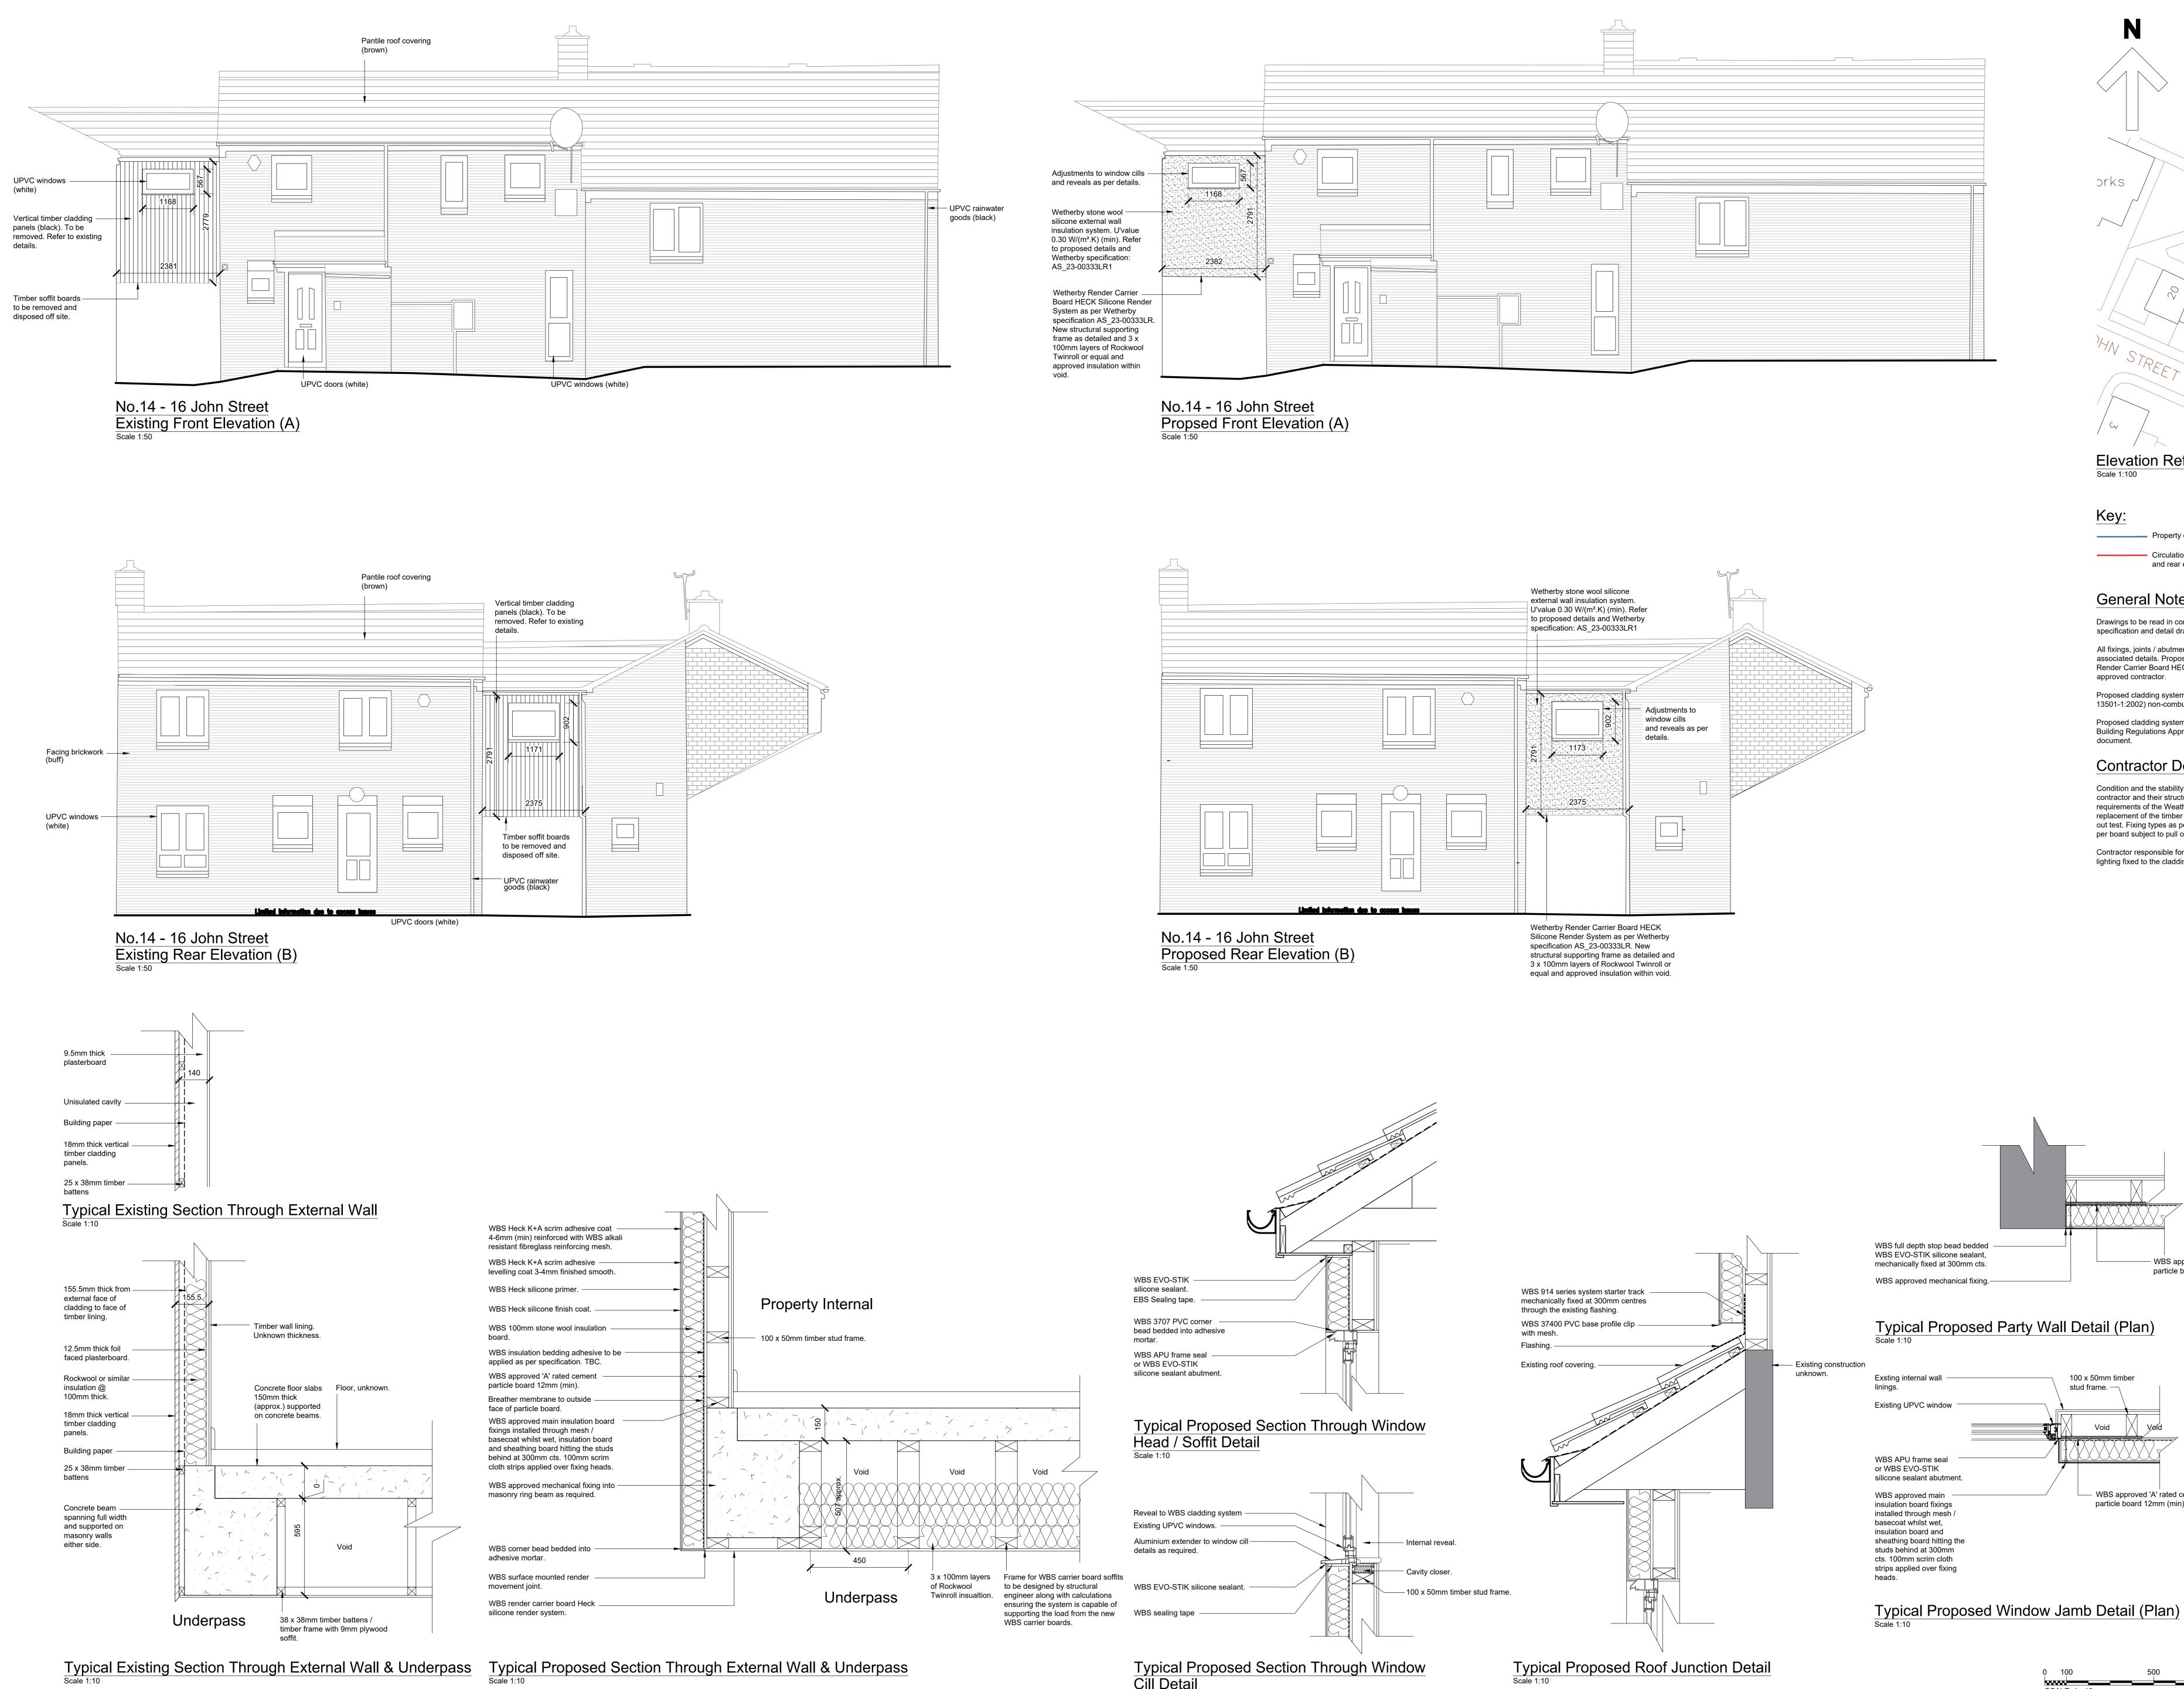

Cill Detail Scale 1:10

| 0 100      |        | 500  |      | 1000 mm |         |  |  |
|------------|--------|------|------|---------|---------|--|--|
| SCALE 1:10 |        |      |      |         |         |  |  |
| 0          | 1000   | 2000 | 3000 | 4000    | 5000 mm |  |  |
| SCAL       | E 1:50 |      |      |         |         |  |  |