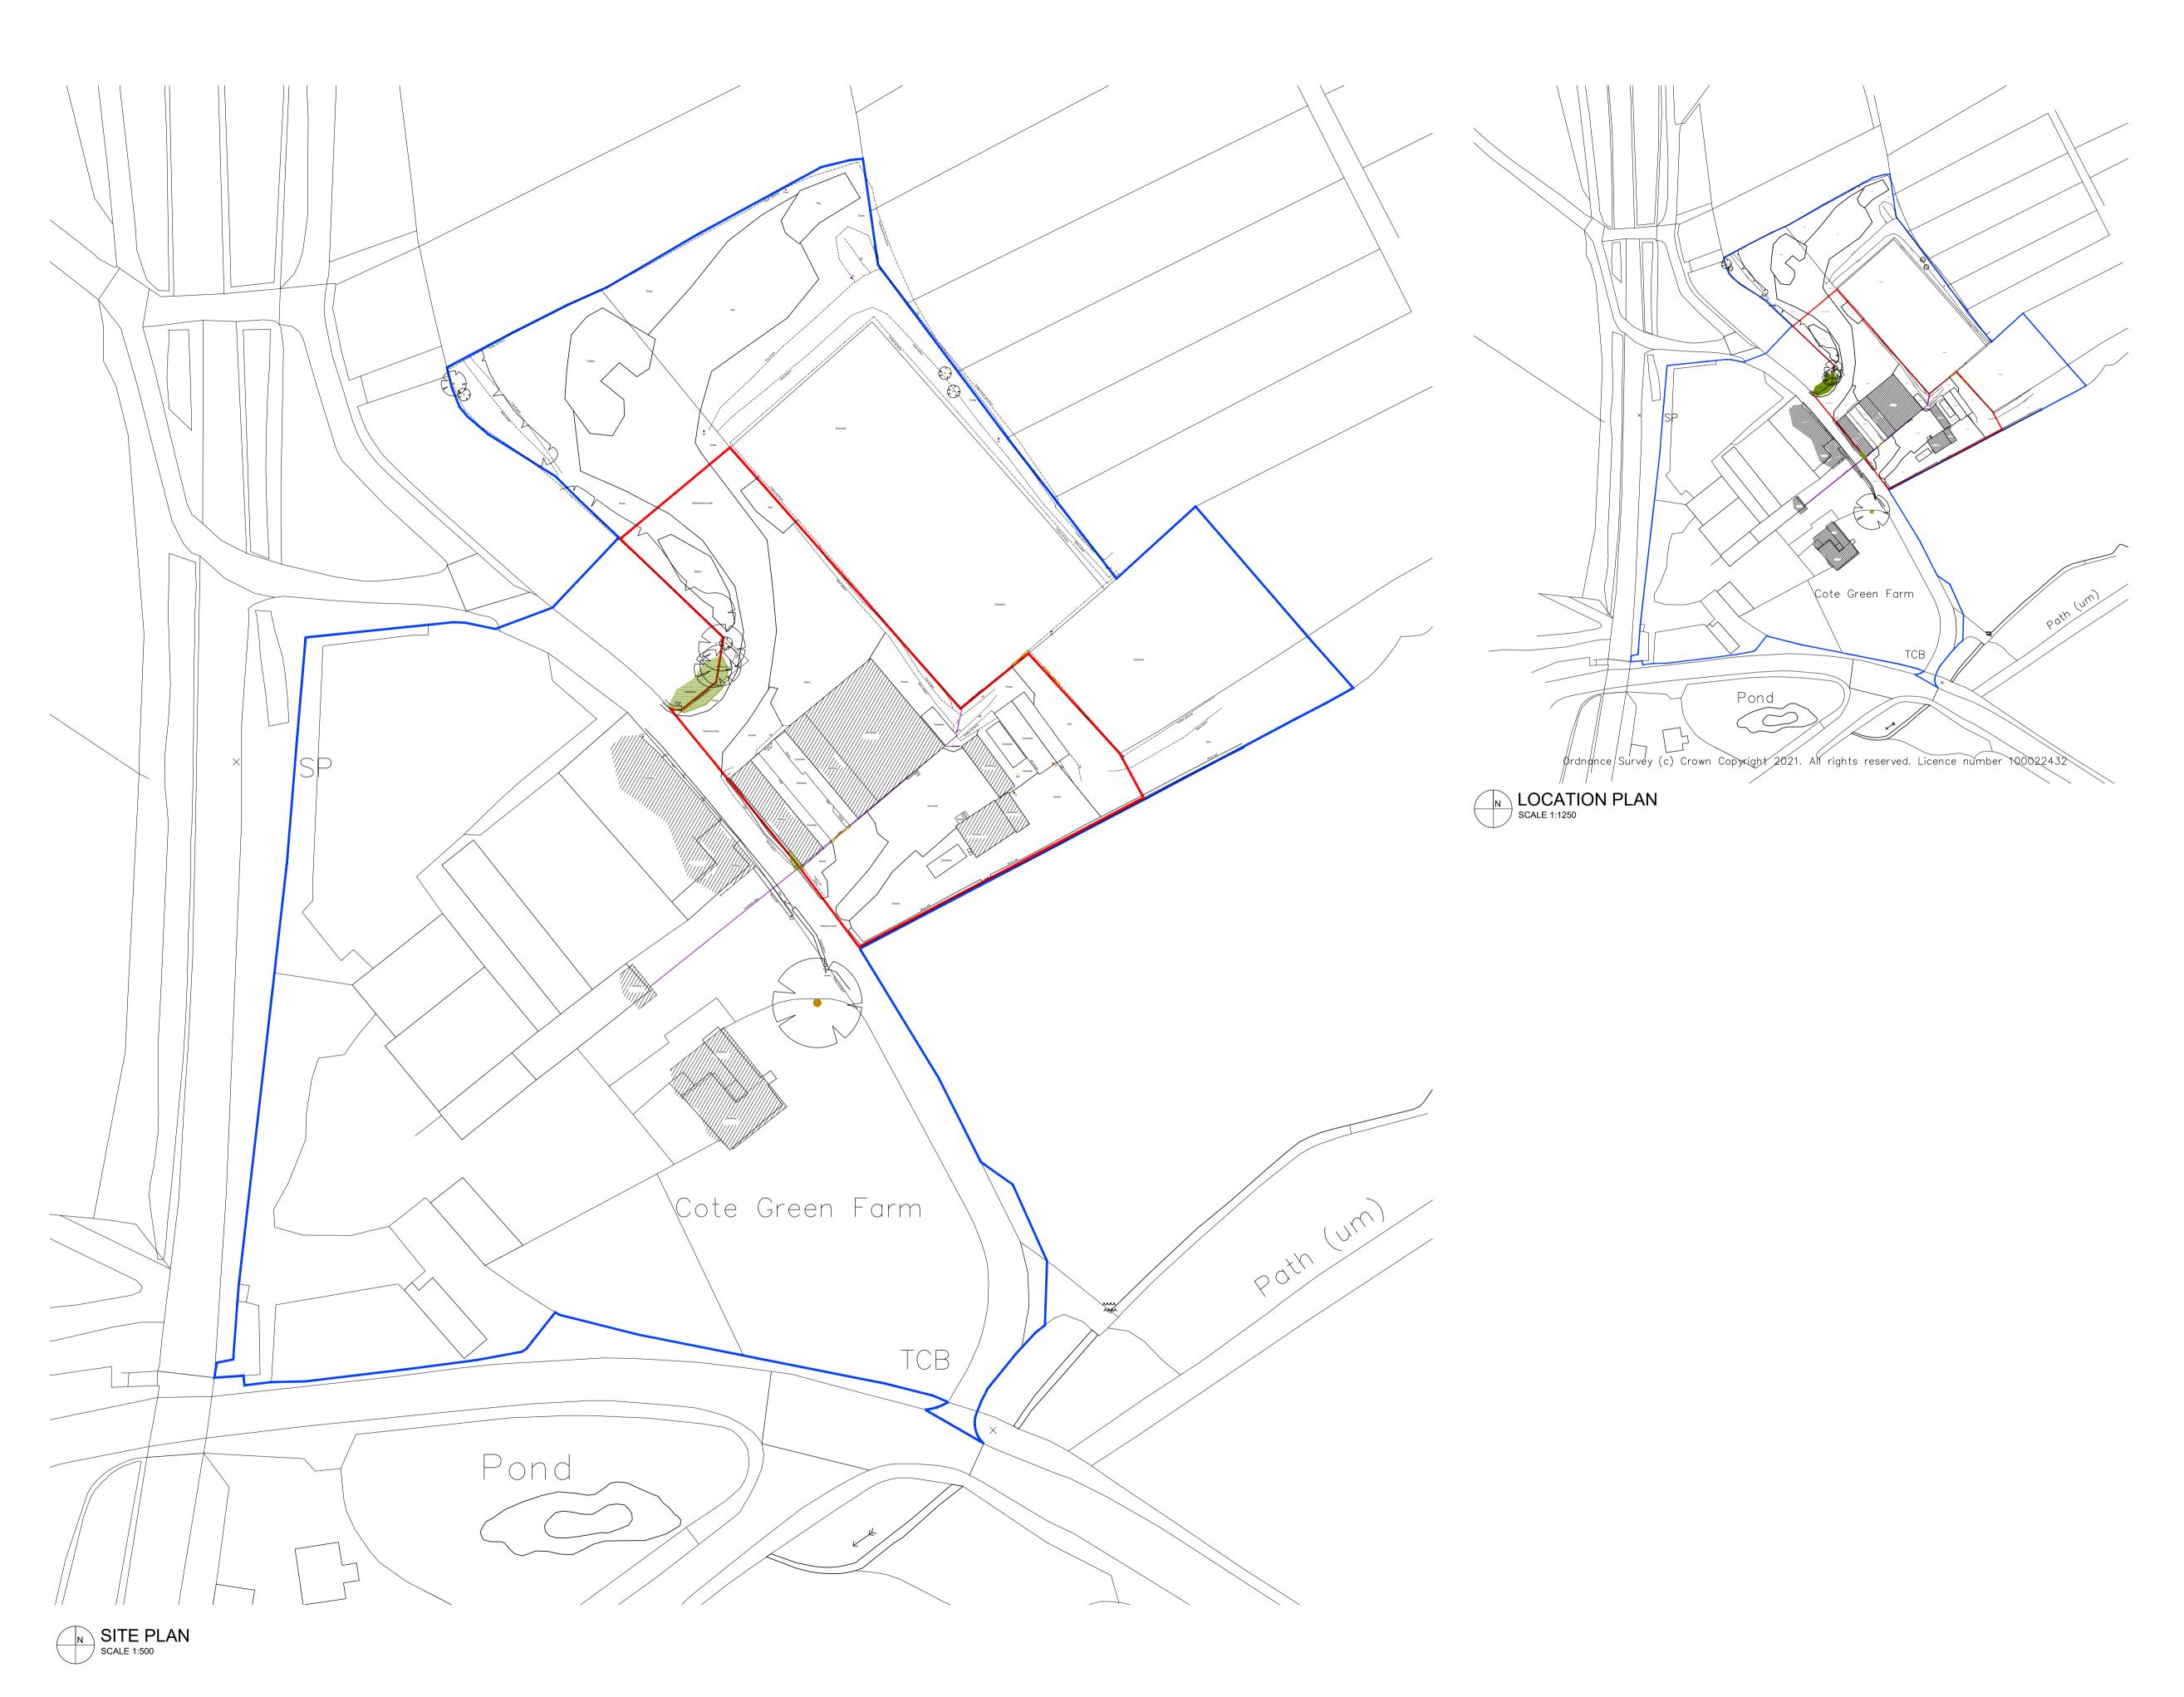

CODA Studios Ltd. Office Suite 4, Sellers Wheel, 151 Arundel St, Sheffield, S1 2NU T: 0114 279 6003 E: information@codastudios.co.uk Client WORTLEY WAGYU Project WORTLEY WAGYU - COTE GREEN FARM Scale @ A1 Drawn Checked Date 03/24 AH 1:500 / 1:1250 LC Title **EXISTING LOCATION & SITE PLAN** Suitability Code Purpose for issue PLANNING -Drawing No -