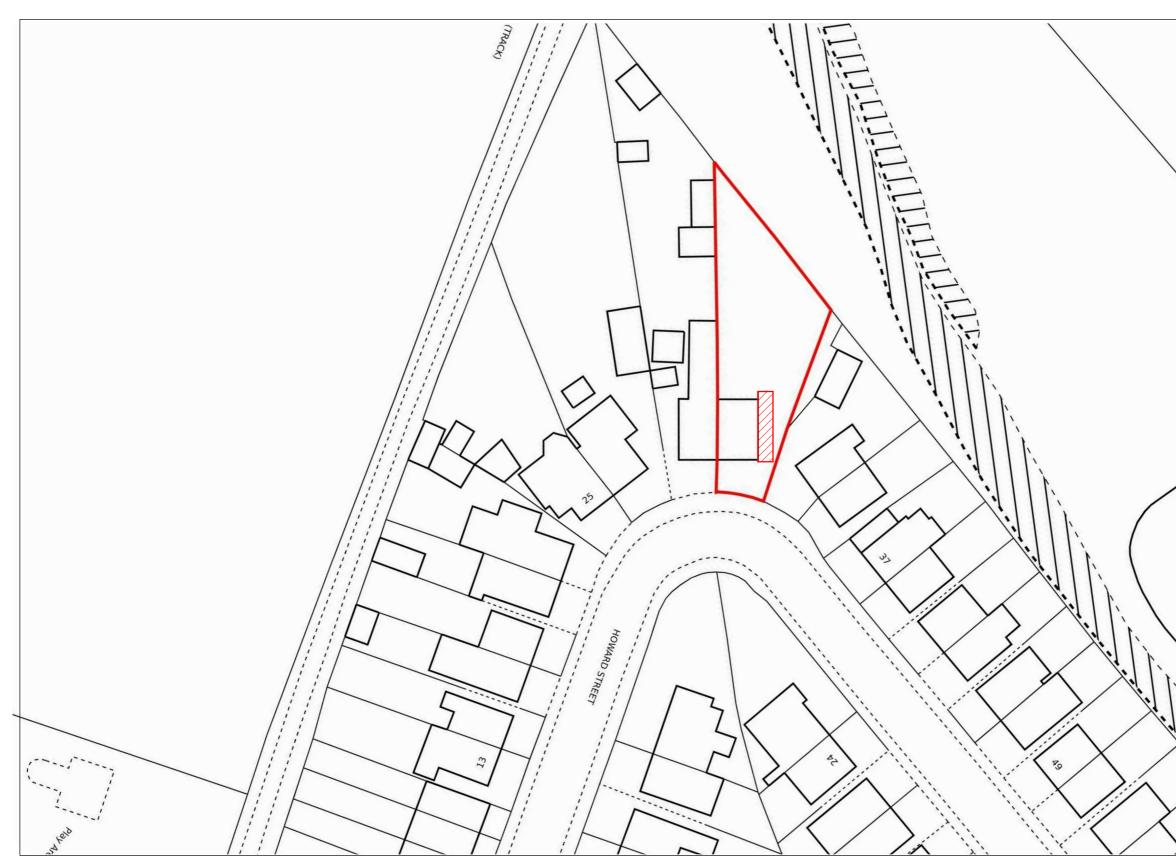

|                                                                               |     |                             | 50              |
|-------------------------------------------------------------------------------|-----|-----------------------------|-----------------|
| PLANNING BY DESIGN<br>FROM CONCEPT TO COMPLETION                              | Rev | 31 Howard Street<br>S73 9JD | Date            |
| ALL DIMENSIONS TO BE VERIFIED ON SITE<br>THIS DRAWING IS NOT FOR CONSTRUCTION |     | -                           | By<br>Drwg ref: |

| pued<br>pued<br>pued<br>pued<br>pued<br>pued |
|----------------------------------------------|
| <br>25 20 15 10 5 0m                         |
| PROPOSED BLOCK PLAN                          |
| 11.12.2023 Scale @ A3 No.   JL 1:500 02      |
| 31HowardStreetExistingBlockPlanV2            |
|                                              |