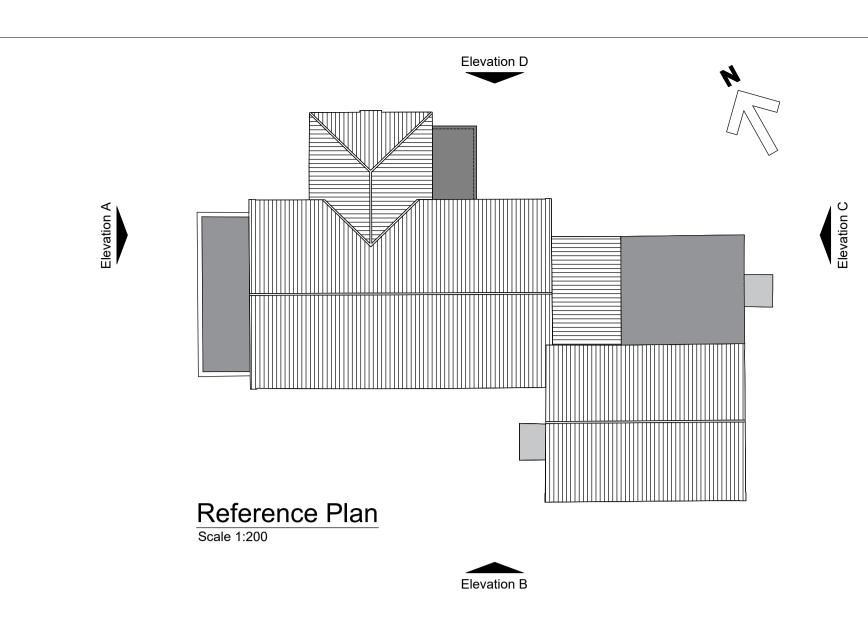

Drawings are based on Building measured survey prepared by CT Surveys, dated November 2022, drawing number 5627AB-01.