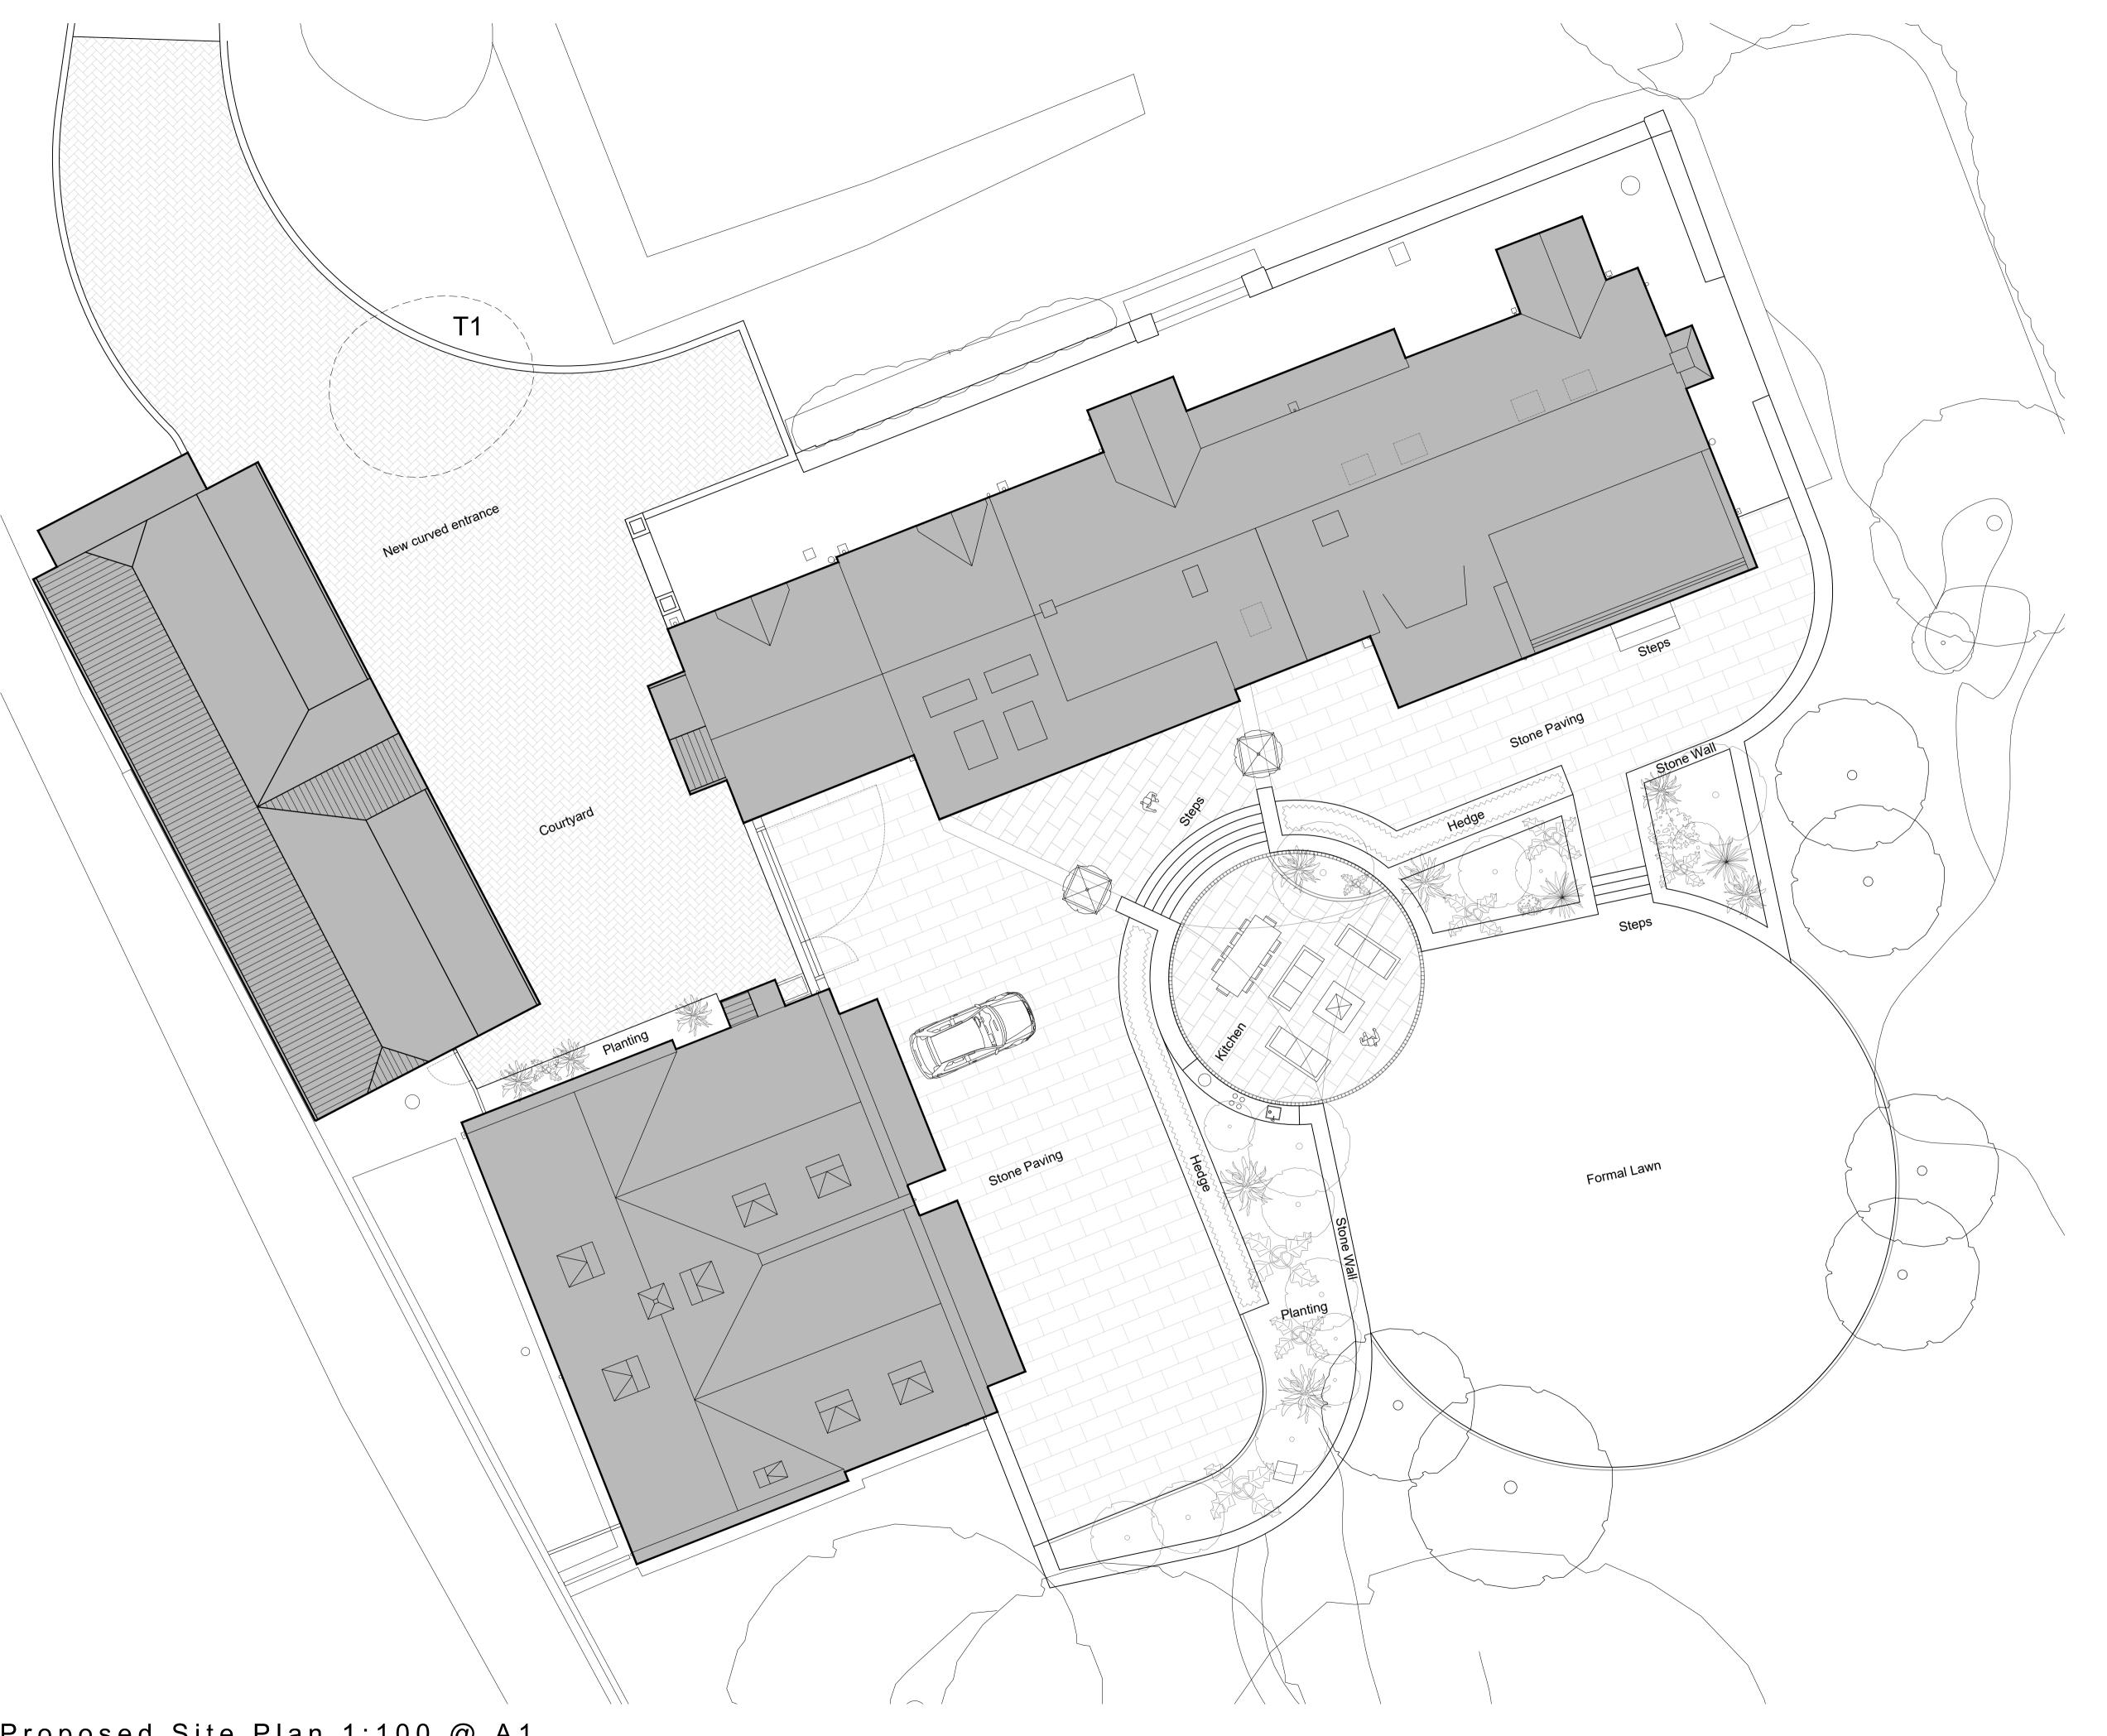

## Drawn Scale 1:100

## Drawn Scale 1:200

Rev B : 25.01.2025 : Garage style changed Rev A : 25.01.2025 : Garage and carport increased from 3 to 5 bays wide.

## Issue Purpose: PLANNING APPLICATION

| The Courtyard                                                   | t   07968944840              |
|-----------------------------------------------------------------|------------------------------|
| 12a Commercial Road<br>Skelmanthorpe<br>Huddersfield<br>HD8 9AA | e İ info@ahjarchitects.co.ul |

AHJ architects

Project 2381 : Woodley : Domestic Extension Drawing Number <u>2381 - D - 20 - 007 - B</u>