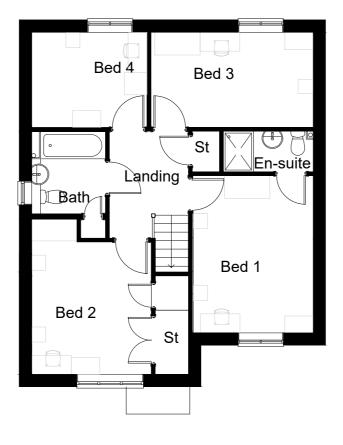

## FRONT ELEVATION

SIDE ELEVATION

GROUND FLOOR PLAN

FIRST FLOOR PLAN

| 0m 1m |   |  |  |   |  |  |   | 5m |  |  |   |   |  |  |   |  |  |   |  | 10m |   |   |  |   |  | n |  |   |
|-------|---|--|--|---|--|--|---|----|--|--|---|---|--|--|---|--|--|---|--|-----|---|---|--|---|--|---|--|---|
|       |   |  |  | H |  |  | + |    |  |  | H | t |  |  | - |  |  | - |  |     |   |   |  |   |  | Ŧ |  | _ |
|       | 1 |  |  |   |  |  | - |    |  |  |   |   |  |  |   |  |  | 1 |  |     | - | 1 |  | 1 |  | - |  | _ |