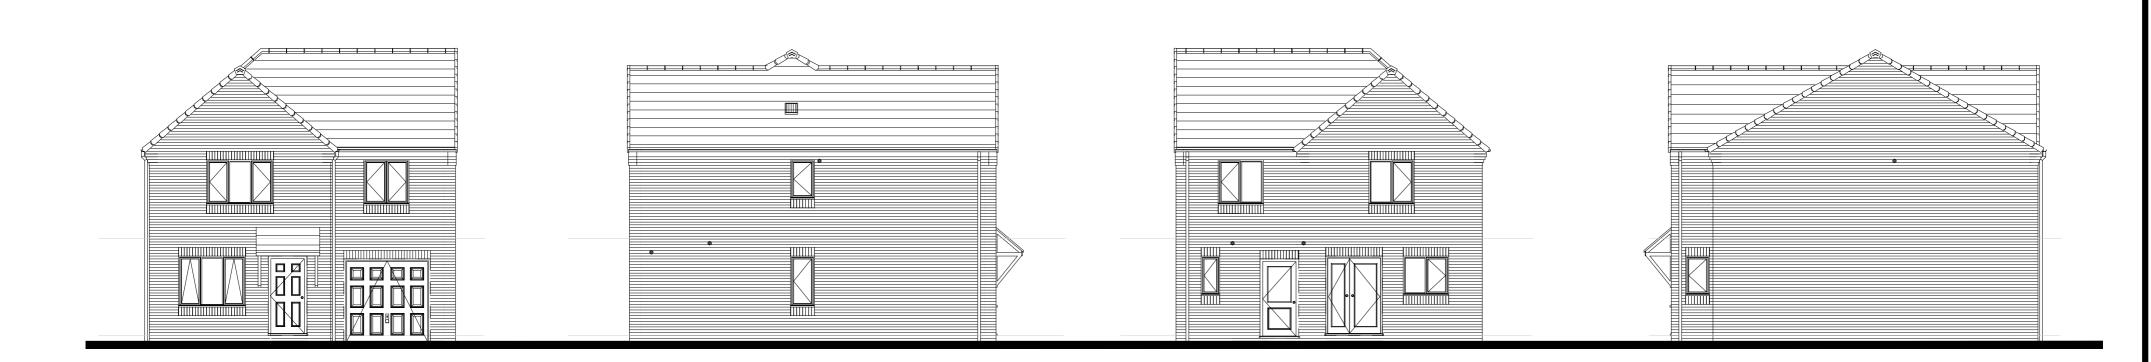

## FRONT ELEVATION

SIDE ELEVATION

GROUND FLOOR PLAN

FIRST FLOOR PLAN

| 0m 1m |   |  |  |   |  |  |   | 5m |  |  |   |   |  |  |   |  |  |   |  | 10m |   |   |  |   |  | n |  |   |
|-------|---|--|--|---|--|--|---|----|--|--|---|---|--|--|---|--|--|---|--|-----|---|---|--|---|--|---|--|---|
|       |   |  |  | H |  |  | + |    |  |  | H | t |  |  | - |  |  | - |  |     |   |   |  |   |  | Ŧ |  | _ |
|       | 1 |  |  |   |  |  | - |    |  |  |   |   |  |  |   |  |  | 1 |  |     | - | 1 |  | 1 |  | - |  | _ |

## **REAR ELEVATION**

## SIDE ELEVATION

|             | C07.                                                                                     | Rear utility door swingRHreversed to open outwards.25 | .01.24     |  |  |  |  |  |  |  |  |
|-------------|------------------------------------------------------------------------------------------|-------------------------------------------------------|------------|--|--|--|--|--|--|--|--|
|             | Rev.                                                                                     | Comments                                              | Date       |  |  |  |  |  |  |  |  |
|             |                                                                                          | gleeson Homes (H                                      |            |  |  |  |  |  |  |  |  |
|             | Unit 5, Europa Court   Sheffield Business Park   Sheffield  <br>South Yorkshire   S9 1XE |                                                       |            |  |  |  |  |  |  |  |  |
|             |                                                                                          | 01                                                    | 42 612900  |  |  |  |  |  |  |  |  |
|             |                                                                                          | www.gleesonh                                          | omes.co.uk |  |  |  |  |  |  |  |  |
| OR AREA     | Projec<br>45                                                                             | 4 House Type                                          |            |  |  |  |  |  |  |  |  |
| 79m², 1149f |                                                                                          | rban                                                  |            |  |  |  |  |  |  |  |  |
| ,           | Planning Drawing                                                                         |                                                       |            |  |  |  |  |  |  |  |  |
|             | Scale:<br>1:                                                                             | 100 @ A2 22.04.21 Drawn:                              | Checked:   |  |  |  |  |  |  |  |  |
|             | Drawin<br>2                                                                              | <sup>™</sup><br>1-454-U-0001                          | Revision:  |  |  |  |  |  |  |  |  |