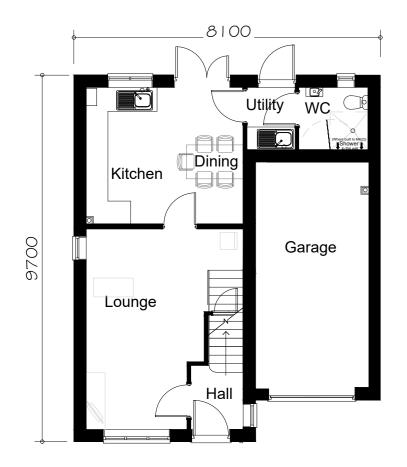

## FRONT ELEVATION

SIDE ELEVATION

GROUND FLOOR PLAN

FIRST FLOOR PLAN

| 0m 1m |   |  |  |   |  |  |   | 5m |  |  |   |   |  |  |   |  |  |   |  | 10m |   |   |  |   |  | n |  |   |
|-------|---|--|--|---|--|--|---|----|--|--|---|---|--|--|---|--|--|---|--|-----|---|---|--|---|--|---|--|---|
|       |   |  |  | H |  |  | + |    |  |  | H | t |  |  | - |  |  | - |  |     |   |   |  |   |  | Ŧ |  | _ |
|       | 1 |  |  |   |  |  | - |    |  |  |   |   |  |  |   |  |  | 1 |  |     | - | 1 |  | 1 |  | - |  | _ |