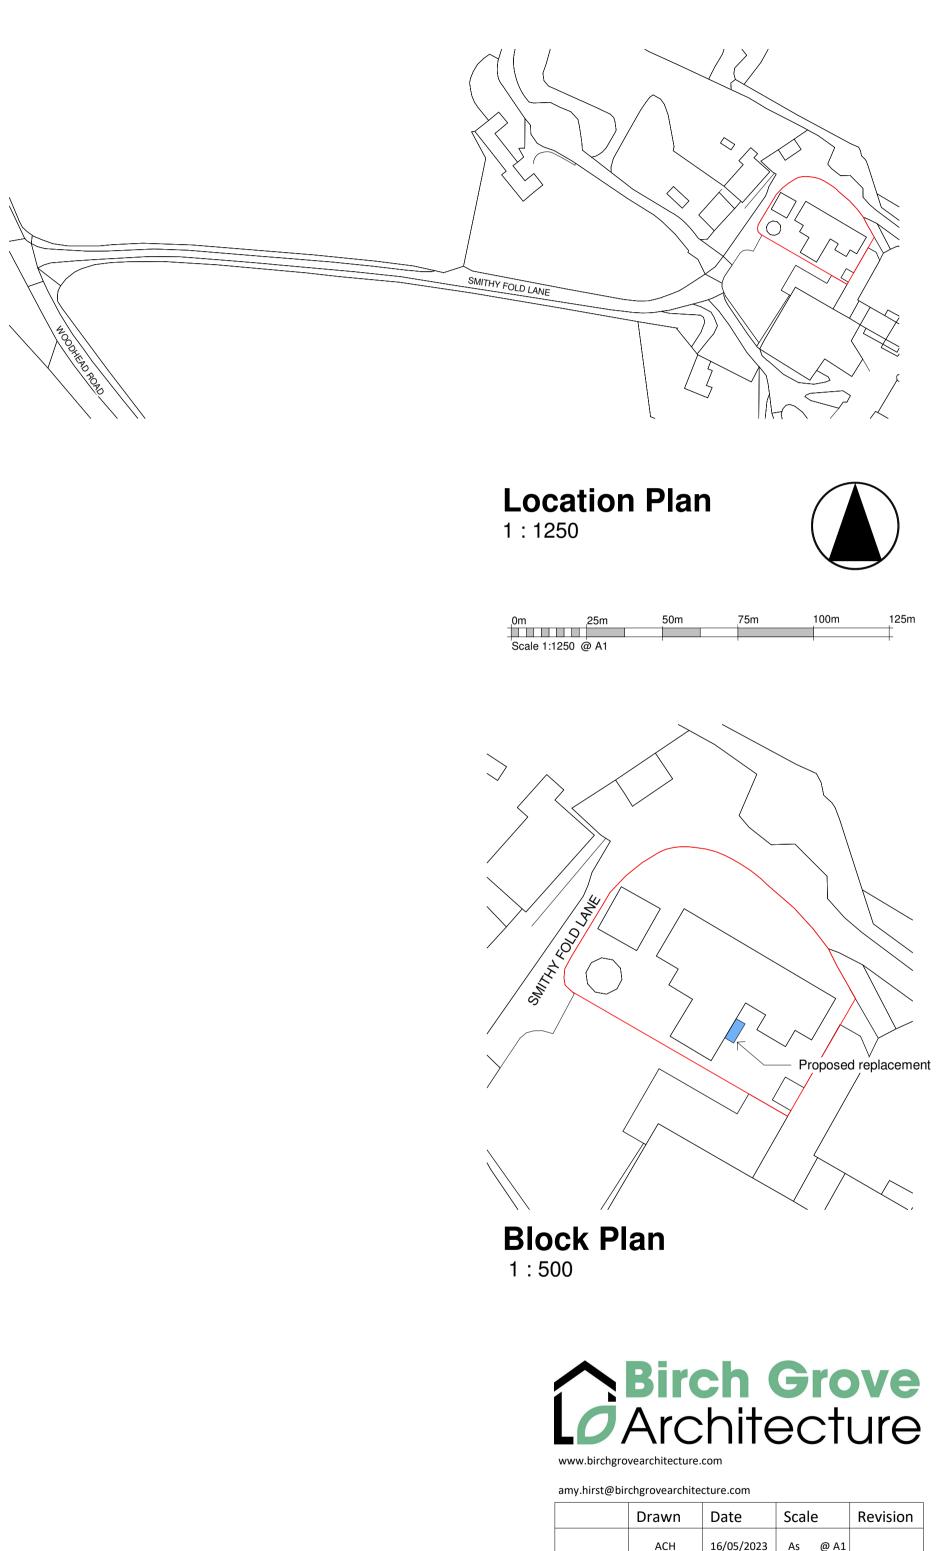

First Floor Plan

|                                                                          | Drawn                     | Date       | Scale               | Revision |
|--------------------------------------------------------------------------|---------------------------|------------|---------------------|----------|
|                                                                          | ACH                       | 16/05/2023 | As @ A1<br>ndicated |          |
| Client                                                                   | Emily & Herbie            |            |                     |          |
| Project                                                                  | Smithy Fold House         |            |                     |          |
| Title                                                                    | Existing First Floor Plan |            |                     |          |
| Dwg No.                                                                  | 23_04 - 02                |            |                     |          |
| © COPYRIGHT EXISTS ON THE DESIGNS AND INFORMATION SHOWN ON THIS DRAWING. |                           |            |                     |          |