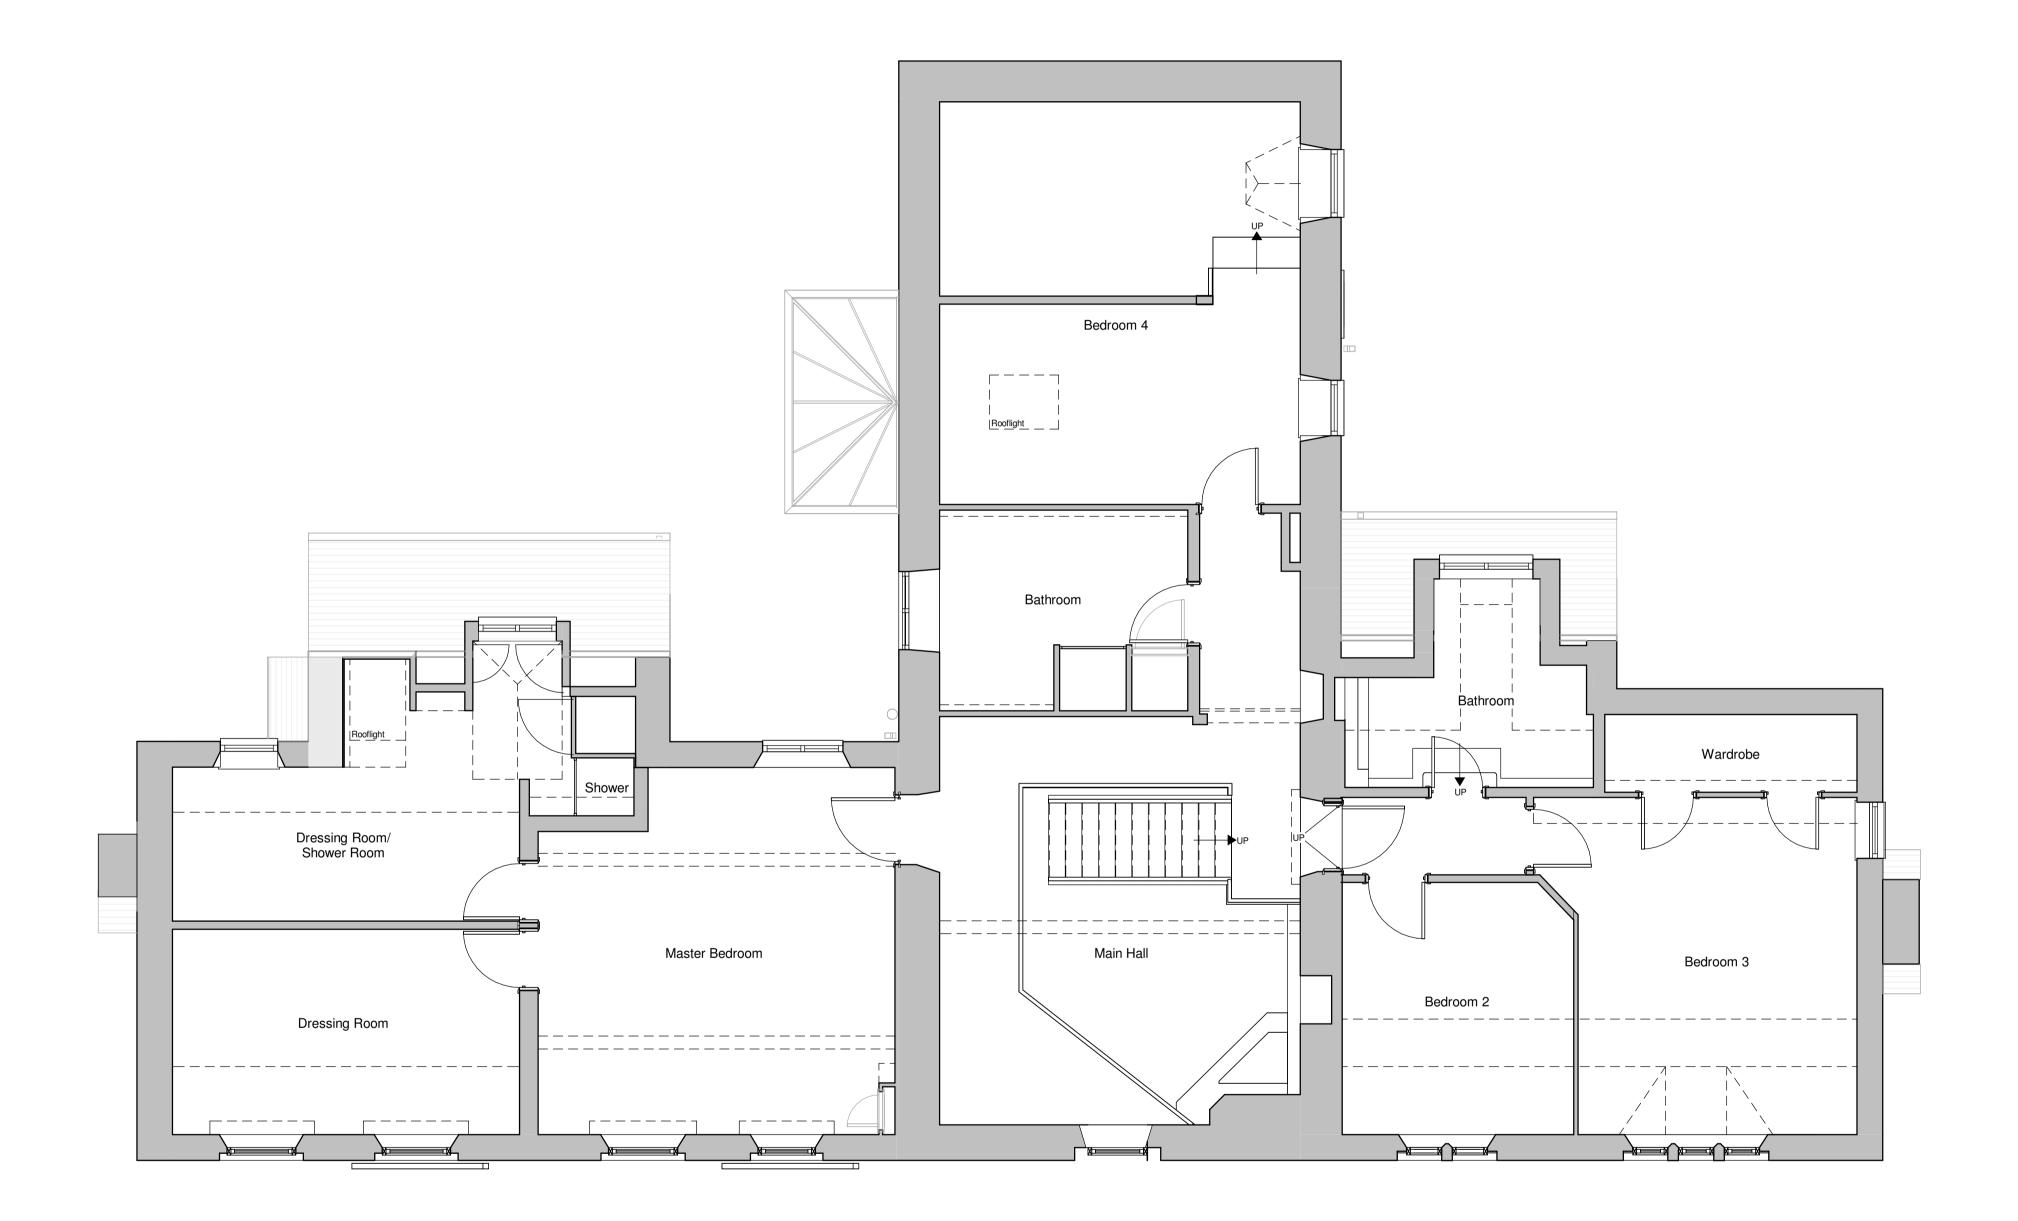

First Floor Plan

|                                                                          | Drawn                     | Date       | Scale               | Revision |
|--------------------------------------------------------------------------|---------------------------|------------|---------------------|----------|
|                                                                          | ACH                       | 16/05/2023 | As @ A1<br>ndicated |          |
| Client                                                                   | Emily & Herbie            |            |                     |          |
| Project                                                                  | Smithy Fold House         |            |                     |          |
| Title                                                                    | Existing First Floor Plan |            |                     |          |
| Dwg No.                                                                  | 23_04 - 02                |            |                     |          |
| © COPYRIGHT EXISTS ON THE DESIGNS AND INFORMATION SHOWN ON THIS DRAWING. |                           |            |                     |          |