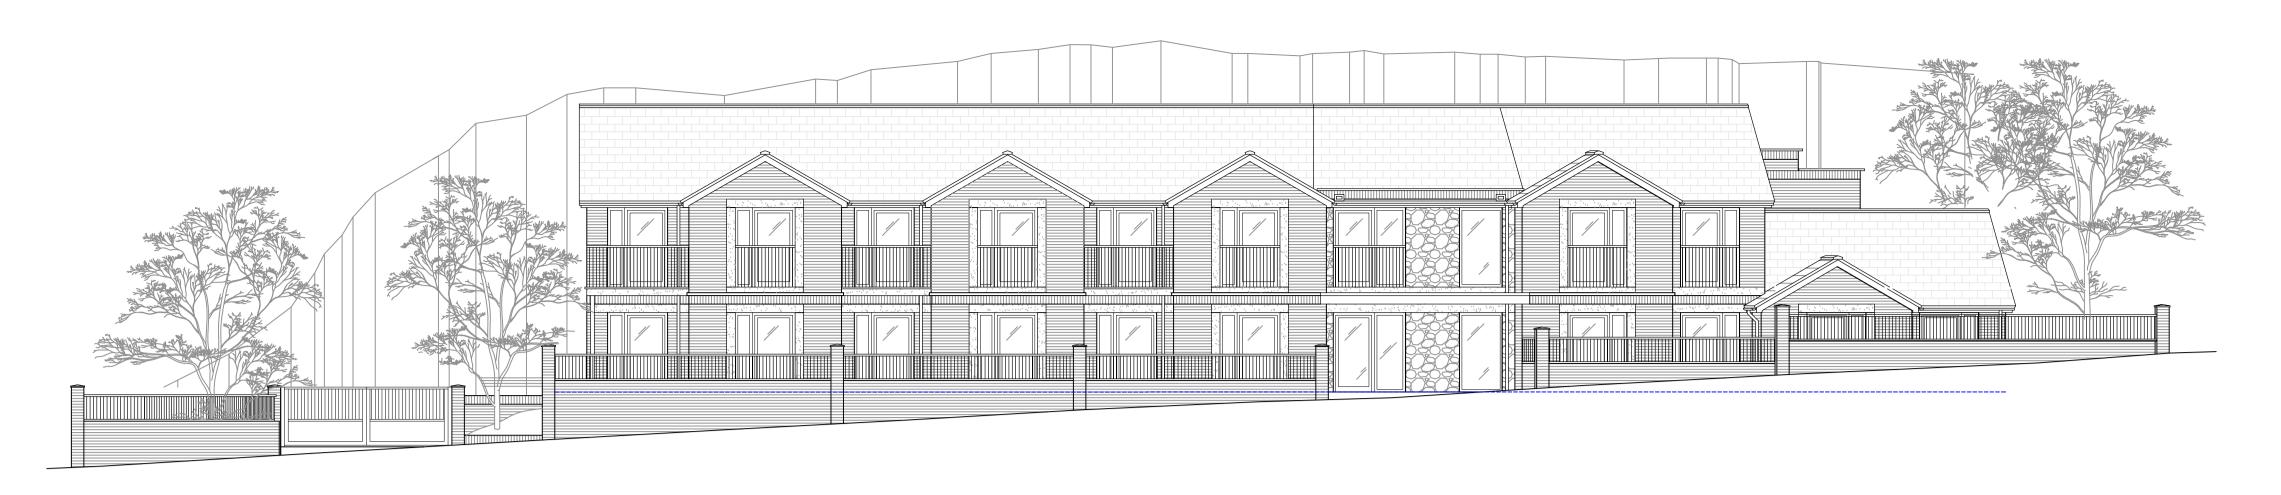

## PROPOSED FRONT ELEVATION- 1:100 (A1)



## PROPOSED REAR ELEVATION- 1:100 (A1)



PROPOSED LEFT SIDE ELEVATION- 1:100 (A1)



PROPOSED RIGHT SIDE ELEVATION- 1:100 (A1)





PROPOSED SECTION AA - 1:100 (A1)

## Contact

Web: www.consultconstruct.co.uk info@consultconstruct.co.uk

Office: 01227 767770 Mobile: 07855 548979 & 07764497586



The Copyright of this drawing remains with Consult Construct and is not to be reproduced without written approval. Dimensions are not to be scaled from this drawing. The Contractor is to check all dimensions on site and report any discrepancies to the Contract Administrator. This drawing is to be read in conjunction with all other standard

Revisions



PROPERTY CONSULTANTS AND CONTRACTORS

project : Knowles Quarry Barnsley Road Cudworth S72 8UU

clien