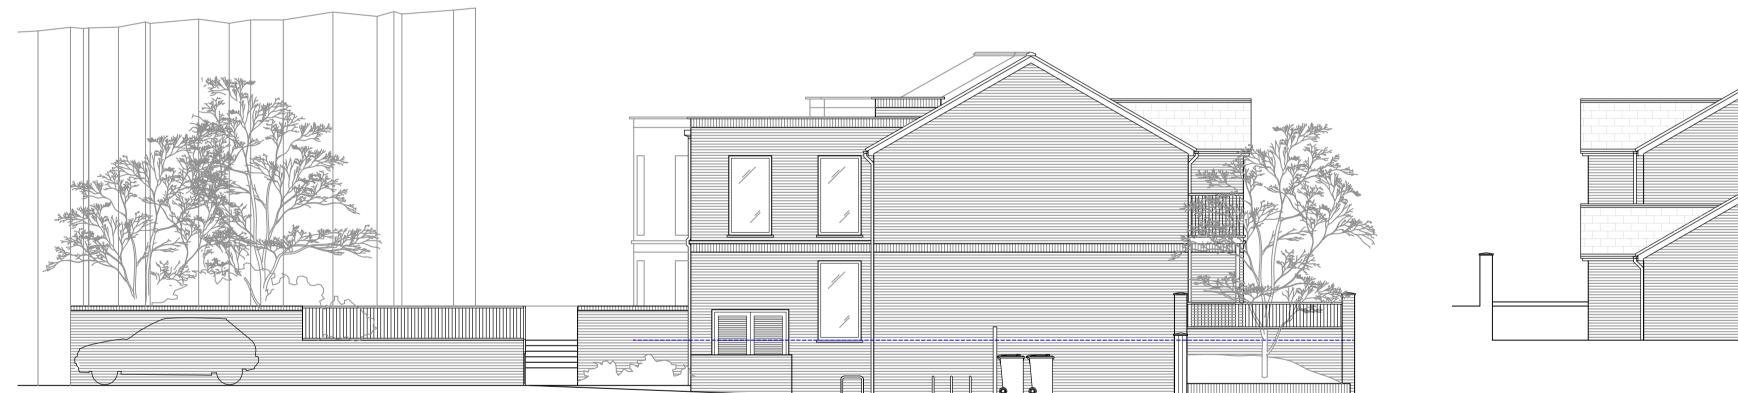

## PROPOSED REAR ELEVATION- 1:100 (A1)

PROPOSED LEFT SIDE ELEVATION- 1:100 (A1)

PROPOSED RIGHT SIDE ELEVATION- 1:100 (A1)

PROPOSED SECTION AA - 1:100 (A1)