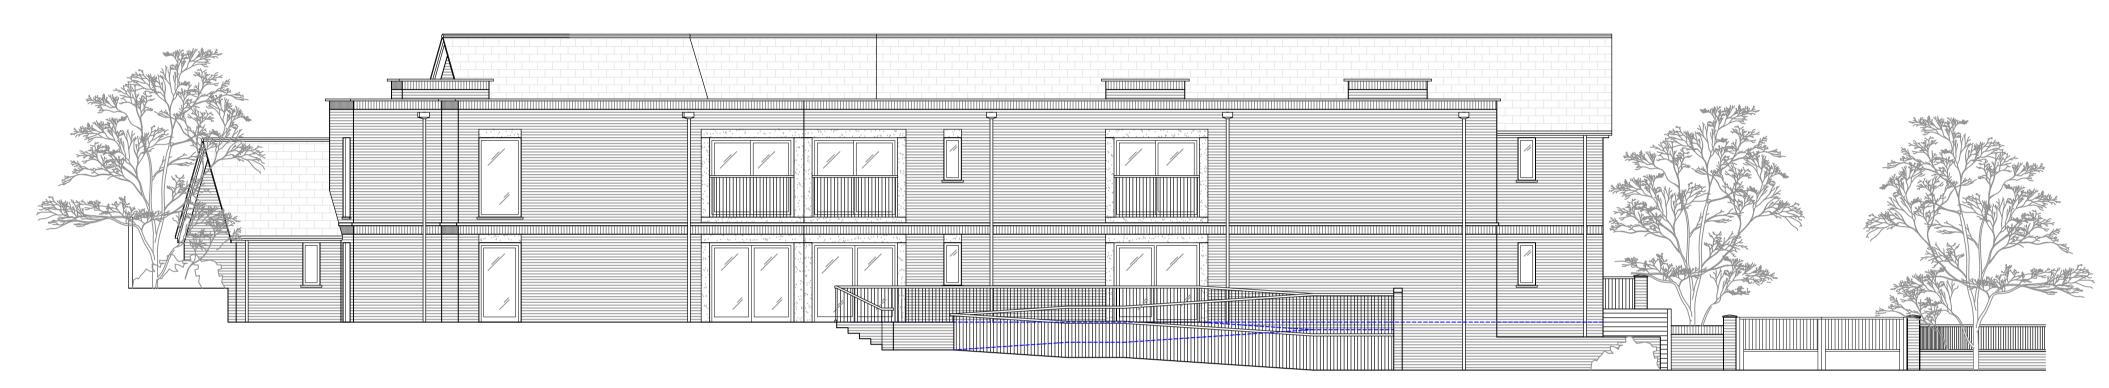

## PROPOSED REAR ELEVATION- 1:100 (A1)

PROPOSED LEFT SIDE ELEVATION- 1:100 (A1)

PROPOSED RIGHT SIDE ELEVATION- 1:100 (A1)

PROPOSED SECTION AA - 1:100 (A1)