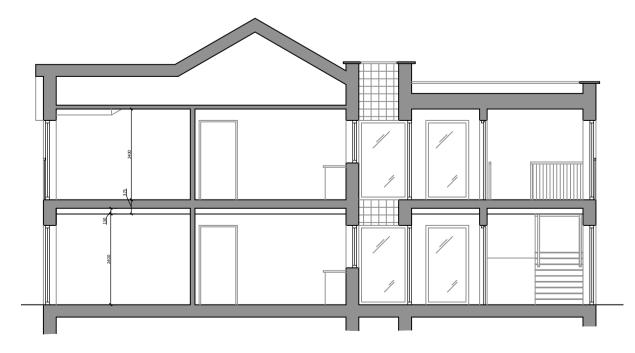

## PROPOSED REAR ELEVATION- 1:100 (A1)

PROPOSED LEFT SIDE ELEVATION- 1:100 (A1)

PROPOSED RIGHT SIDE ELEVATION- 1:100 (A1)

PROPOSED SECTION AA - 1:100 (A1)