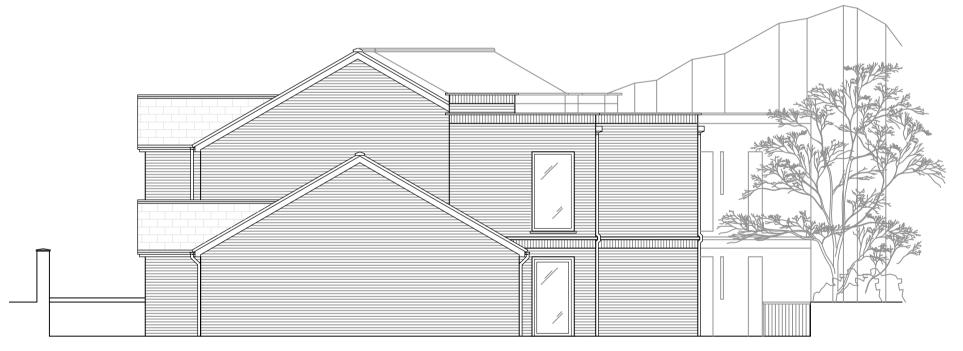

## PROPOSED REAR ELEVATION- 1:100 (A1)

PROPOSED LEFT SIDE ELEVATION- 1:100 (A1)

PROPOSED RIGHT SIDE ELEVATION- 1:100 (A1)

PROPOSED SECTION AA - 1:100 (A1)