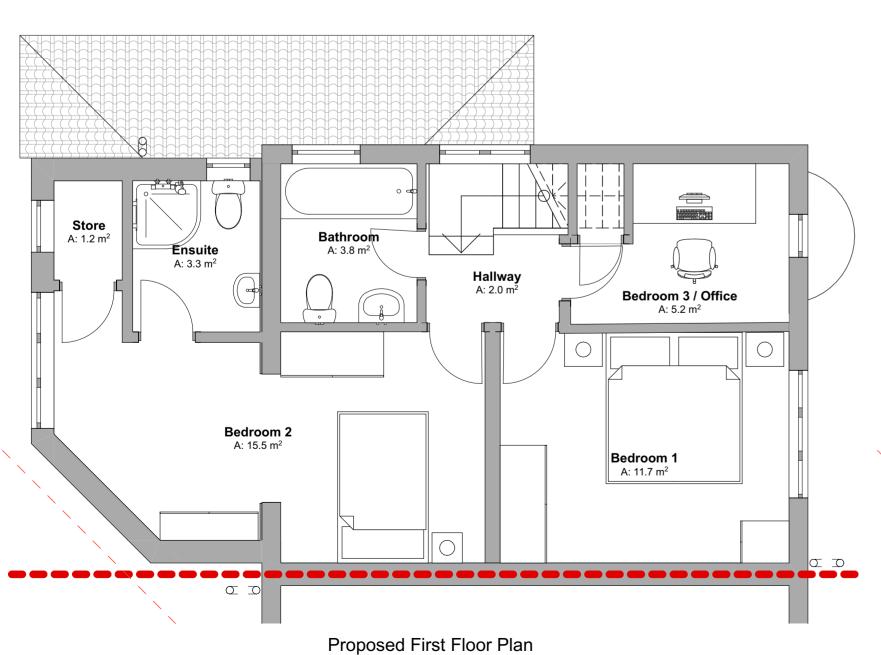

drg title

Proposed Floor Plans

| - | date  | January 2023 | drawn<br>JFM |
|---|-------|--------------|--------------|
| - | scale | 1:50         | sheet A2     |

drwg no & revision STE-JMA-ZZ-ZZ-DR-A-(10)001D