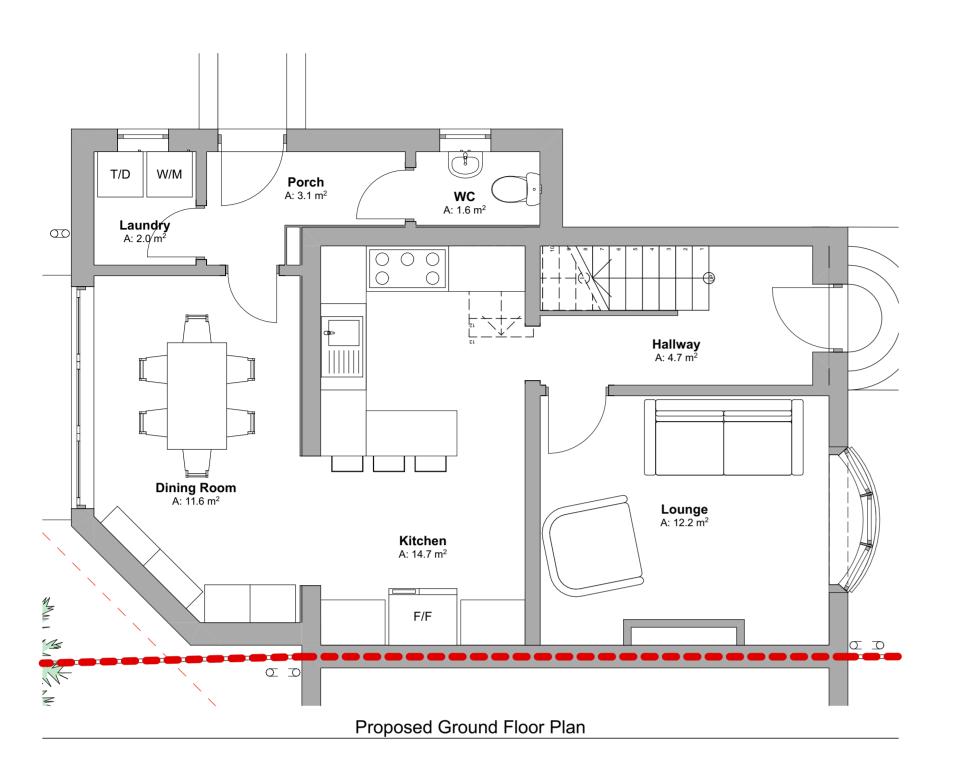

drg title

Proposed Floor Plans

| - | date  | January 2023 | drawn<br>JFM |
|---|-------|--------------|--------------|
| - | scale | 1:50         | sheet A2     |

drwg no & revision STE-JMA-ZZ-ZZ-DR-A-(10)001D