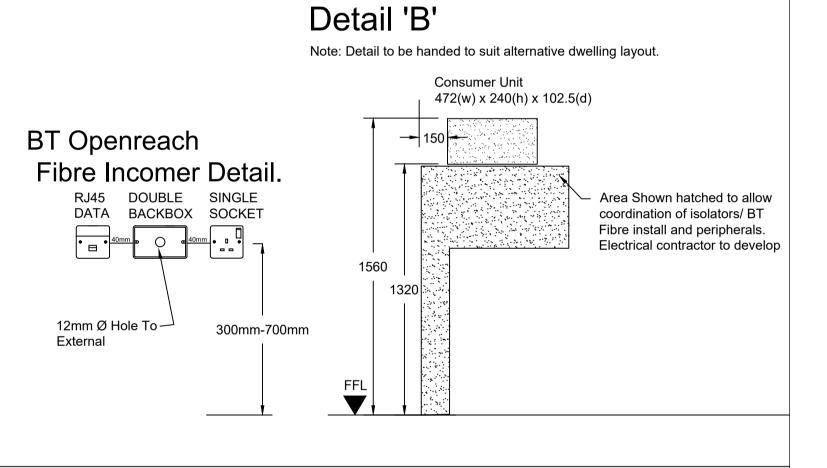

**SMALL POWER LAYOUT** 











DO NOT SCALE FROM THIS DRAWING. ALL DIMENSIONS TO BE CHECKED ON SITE BY CONTRACTOR. REPORT ANY DISCREPANCIES TO DRAWING AUTHOR AND PROPERTY SERVICES TEAM. DRAWING OR CONTENTS SHOULD NOT BE DUPLICATED WITHOUT PRIOR

DRAWING TO BE READ IN CONJUNCTION WITH ALL OTHER PROJECT DOCUMENTS INCLUDING BUT NOT LIMITED TO DRAWINGS,



The Contractor shall allow in their tender submission for the supply and installation of the following items in the roof void of each dwelling - 1 x Luminaire Type B, 1 x 2G switched socket outlet, 1 x TV Digital Aerial. 1 x Smoke detector. All associated cable and containment.

2. All WC and Bathroom fans operated by light switch.

3.Dwelling fire detection/alarm system to comply with 'Part B' of the Building Regulations and to BS5839-Part 6 (Grade D1 - Category LD2)