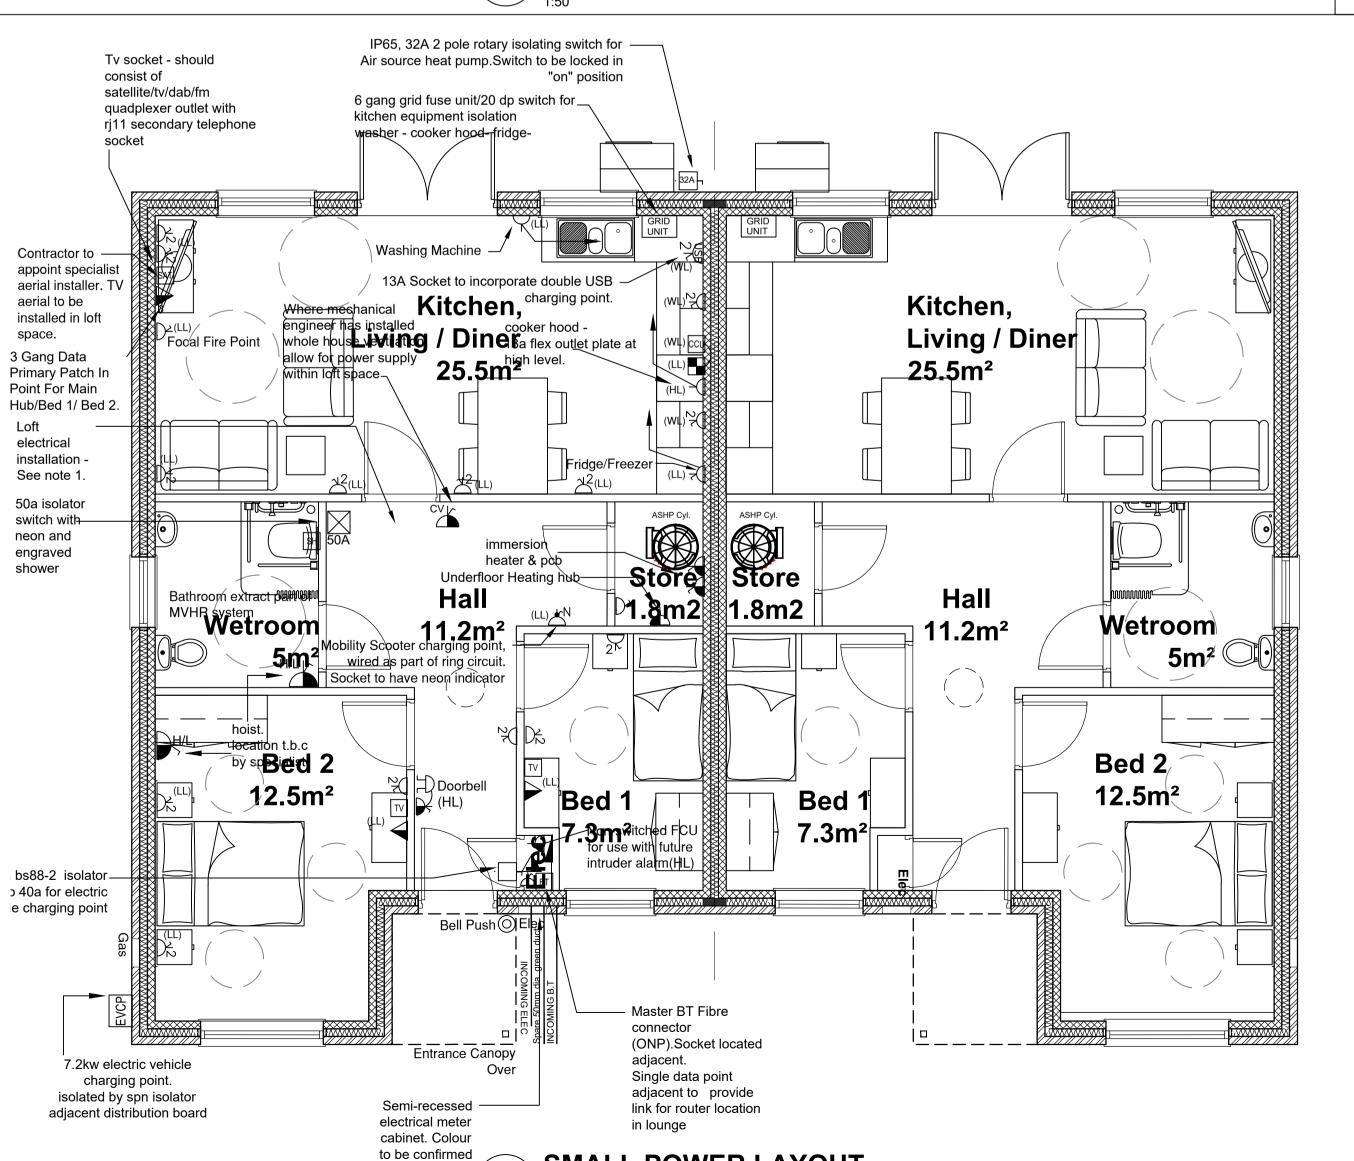

DRAWING TO BE READ IN CONJUNCTION WITH ALL OTHER PROJECT DOCUMENTS INCLUDING BUT NOT LIMITED TO DRAWINGS,

The Contractor shall allow in their tender submission for the supply and installation of the following items in the roof void of each dwelling - 1 x Luminaire Type B, 1 x 2G switched socket outlet, 1 x TV Digital Aerial. 1 x Smoke detector. All associated cable and containment.

4. The type and location of all mechanical items are indicative and are subject to confirmation by the mechanical engineer.

5. This drawing shall be read in conjunction with the electrical specification. 6. Where whole house ventilation is installed, electrical

contractor to allow for power supply within loft. Specialist contractor to ascertain maximum achievable solar PV taking into account area of roof and orientation.Both Bungalows to have the same amount of PV panels albeit on different elevations for maximum efficiency given orientation.

Please note this dwelling type is underfloor heated (wet system). The electrical contractor is to liaise with the main contractor and his mechanical sub contractor as to controls and pipework positions.