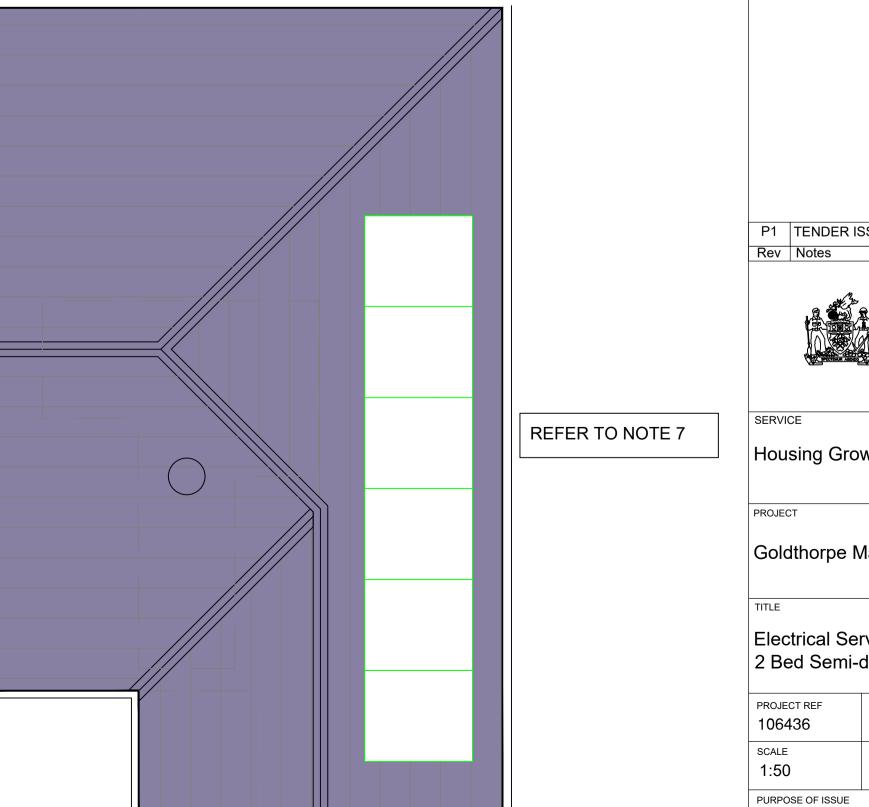

contractor to allow for power supply within loft. Specialist contractor to ascertain maximum achievable solar PV taking into account area of roof and orientation.Both Bungalows to have the same amount of PV panels albeit on different elevations for maximum efficiency given orientation.

(HD)

Heat detector.

Carbon Monoxide detector

**SCEHDULES AND SCHEMATICS** 

INDICATIVE SOLAR PV LAYOUT

Date Plotted: 16 June 2022 11:24:36

**APPROVAL**