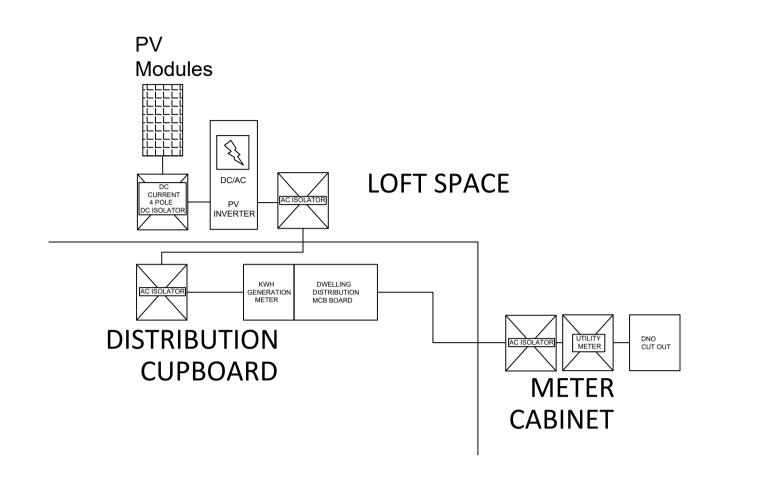

contractor to allow for power supply within loft. Specialist contractor to ascertain maximum achievable solar PV taking into account area of roof and orientation.Both Bungalows to have the same amount of PV panels albeit on different elevations for maximum efficiency given orientation.