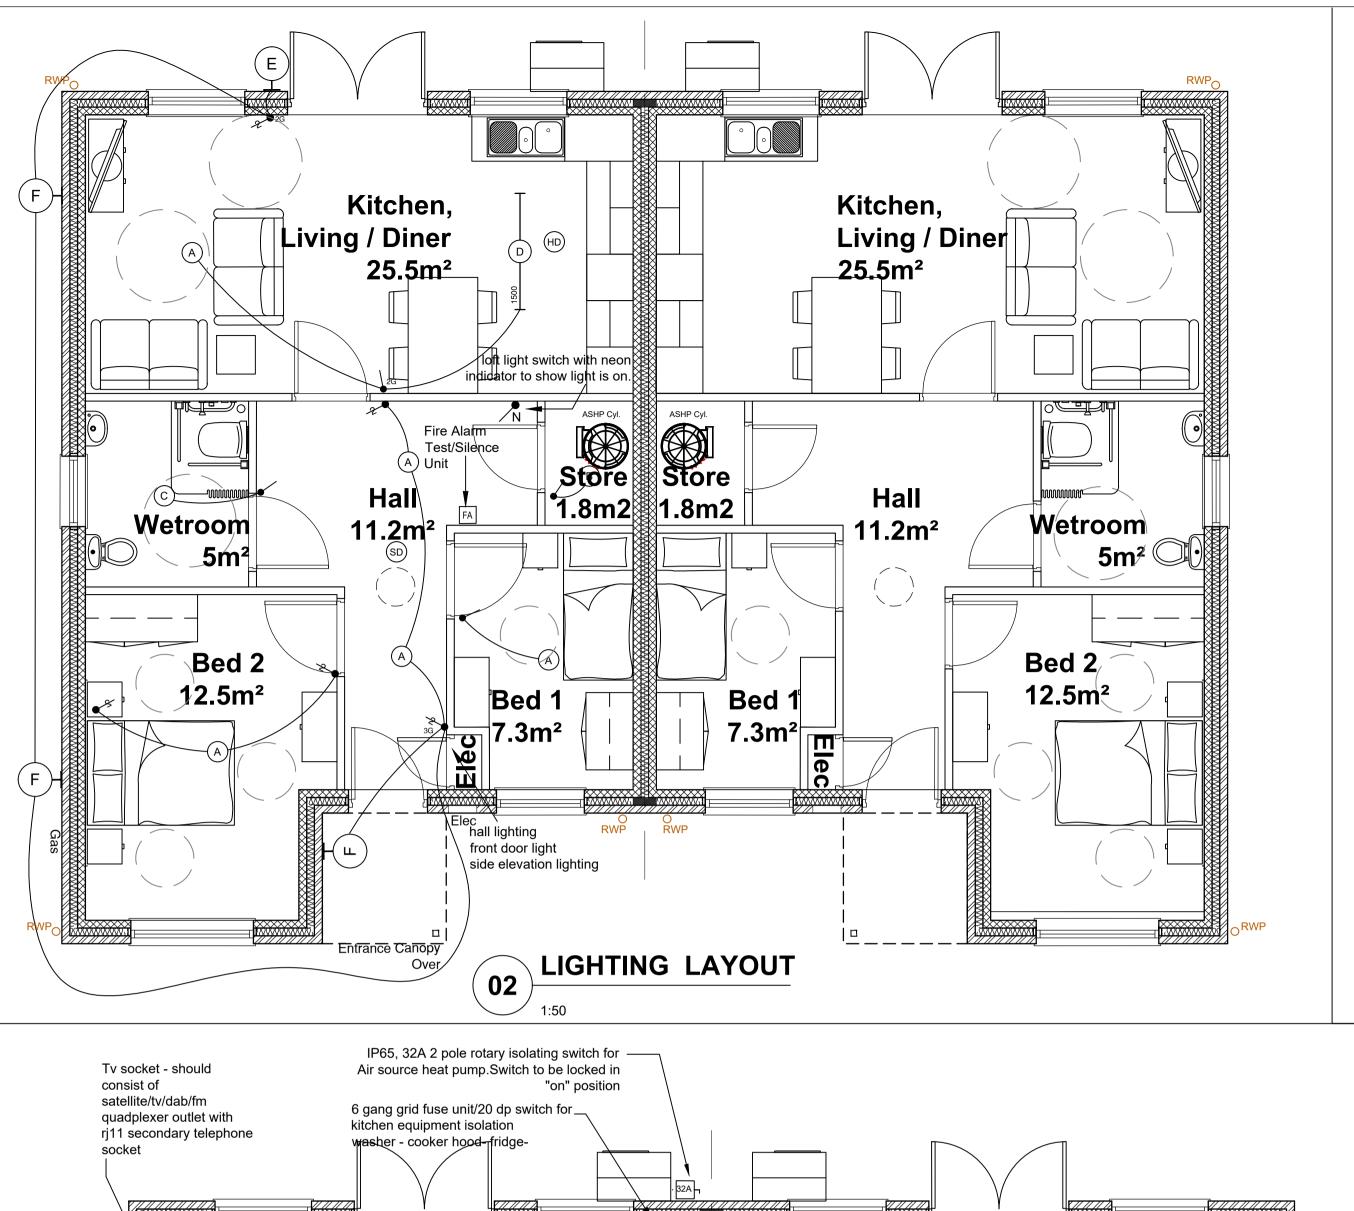

2. All WC and Bathroom fans operated by light switch.

3.Dwelling fire detection/alarm system to comply with 'Part B' of the Building Regulations and to BS5839-Part 6 (Grade D1 - Category LD2). Allow for SD in loft.

4. The type and location of all mechanical items are indicative and are subject to confirmation by the mechanical engineer.

5. This drawing shall be read in conjunction with the electrical specification. 6. Where whole house ventilation is installed, electrical

(HD)

Heat detector.

Carbon Monoxide detector

**SCEHDULES AND SCHEMATICS** 

INDICATIVE SOLAR PV LAYOUT

Date Plotted: 16 June 2022 11:24:36

**APPROVAL**