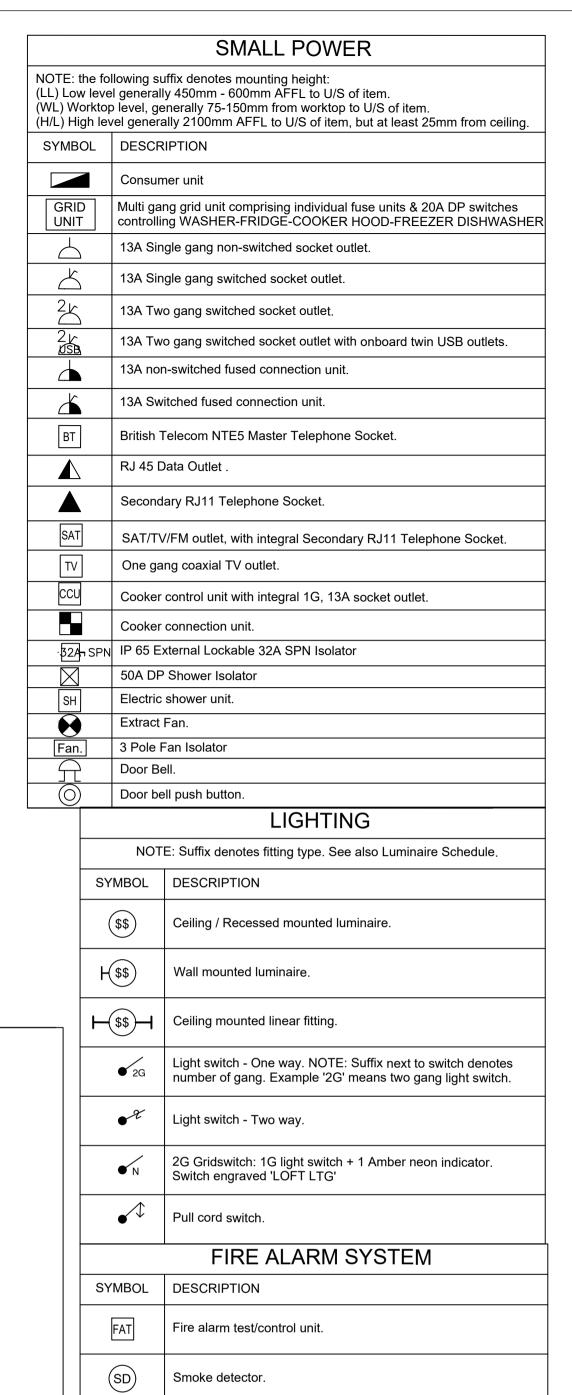

2. All WC and Bathroom fans operated by light switch.

3.Dwelling fire detection/alarm system to comply with 'Part B' of the Building Regulations and to BS5839-Part 6 (Grade D1 - Category LD2). Allow for SD in loft.

(HD)

Heat detector.

Carbon Monoxide detector

**SCEHDULES AND SCHEMATICS** 

INDICATIVE SOLAR PV LAYOUT

Date Plotted: 16 June 2022 11:24:36

**APPROVAL**