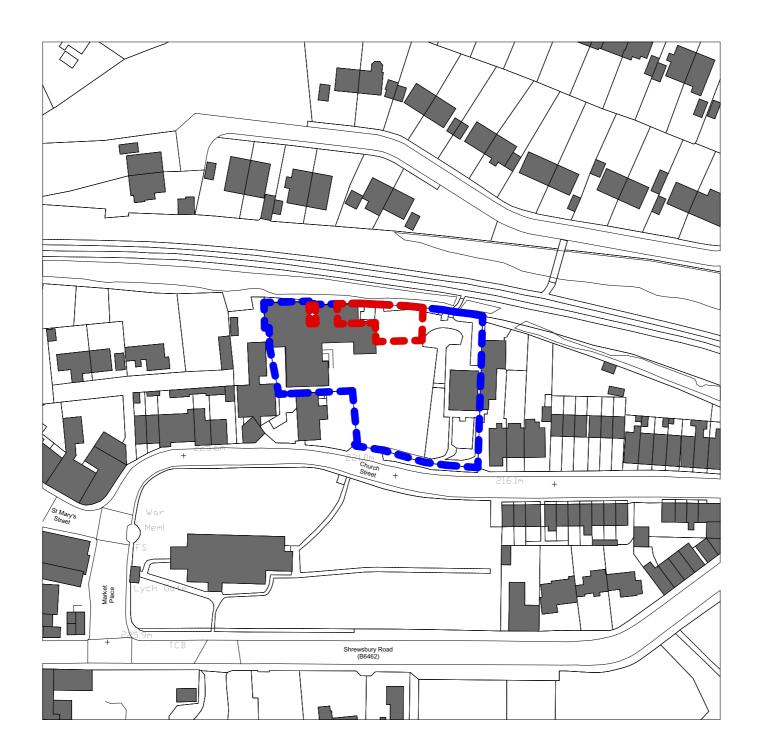

## J Mahoney Architects Design & Planning

J Mahoney Architects Ltd, 25 Millstones, Oxspring Sheffield, S36 8WZ

Tel: 07577572695 Email: Jmahoneyarchitects@gmail.com

Penistone Town Council

Extension to Community Centre St John's Community Centre Church Street, Penistone Sheffield, S36 6AR

Site Location Plan

| date  |              | drawn |
|-------|--------------|-------|
|       | January 2020 | JFM   |
|       |              |       |
|       |              |       |
| scale |              | sheet |