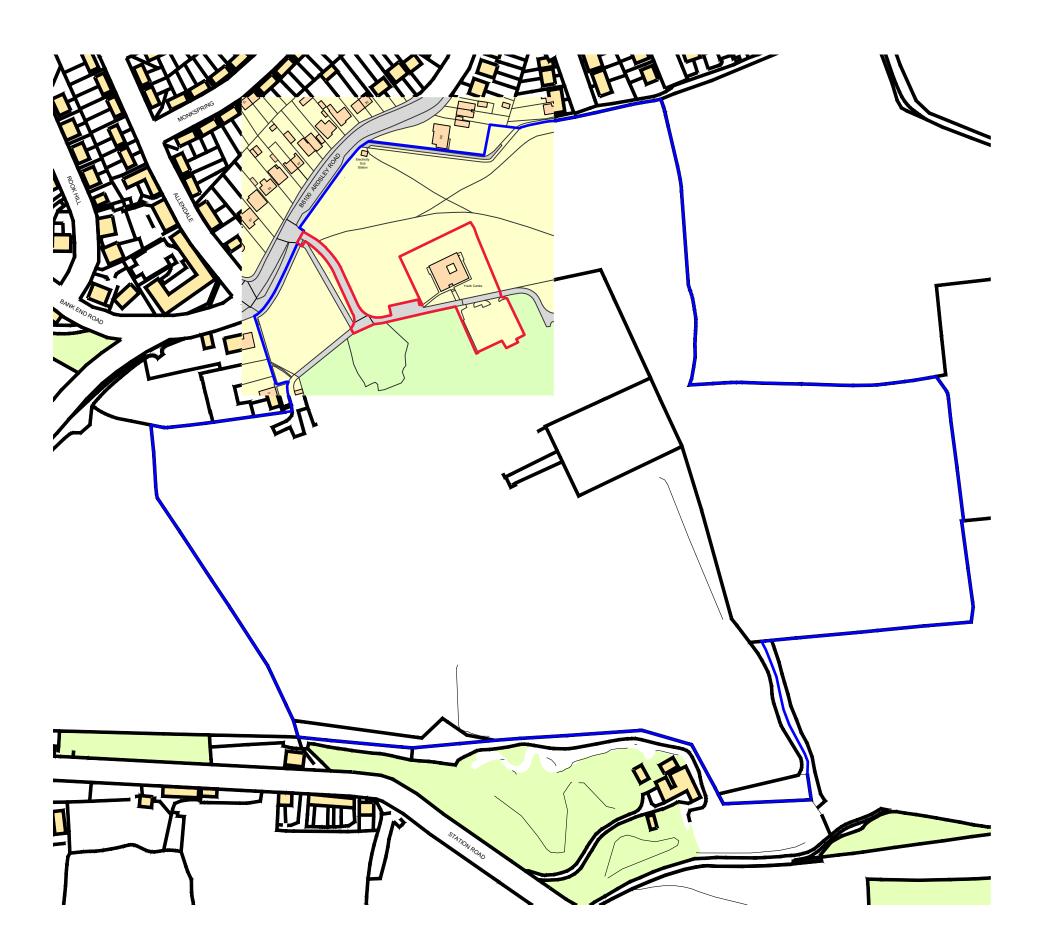

Ordnance Survey, (c) Crown Copyright 2022. All rights reserved. Licence number 100022432

THIS IS A COLOUR DRAWING. IN ORDER TO ENSURE ANY SUBSEQUENT REPRODUCTION IS VIEWED CORRECTLY IT SHOULD BE PRINTED IN FULL COLOUR.

P01 ISSUED FOR PLANNING

REV DESCRIPTION PROJECT

DATE DRN CKD

19.12.22 CDS

WEST RIDING SCHOOL

NEXUS MULTI ACADEMY TRUST

DRAWING TITLE

SITE LOCATION PLAN

DRAWING REFERENCE 8033-W8-01-ZZ-DR-A-2001-S4-P01

PLANNING A3 1:2500