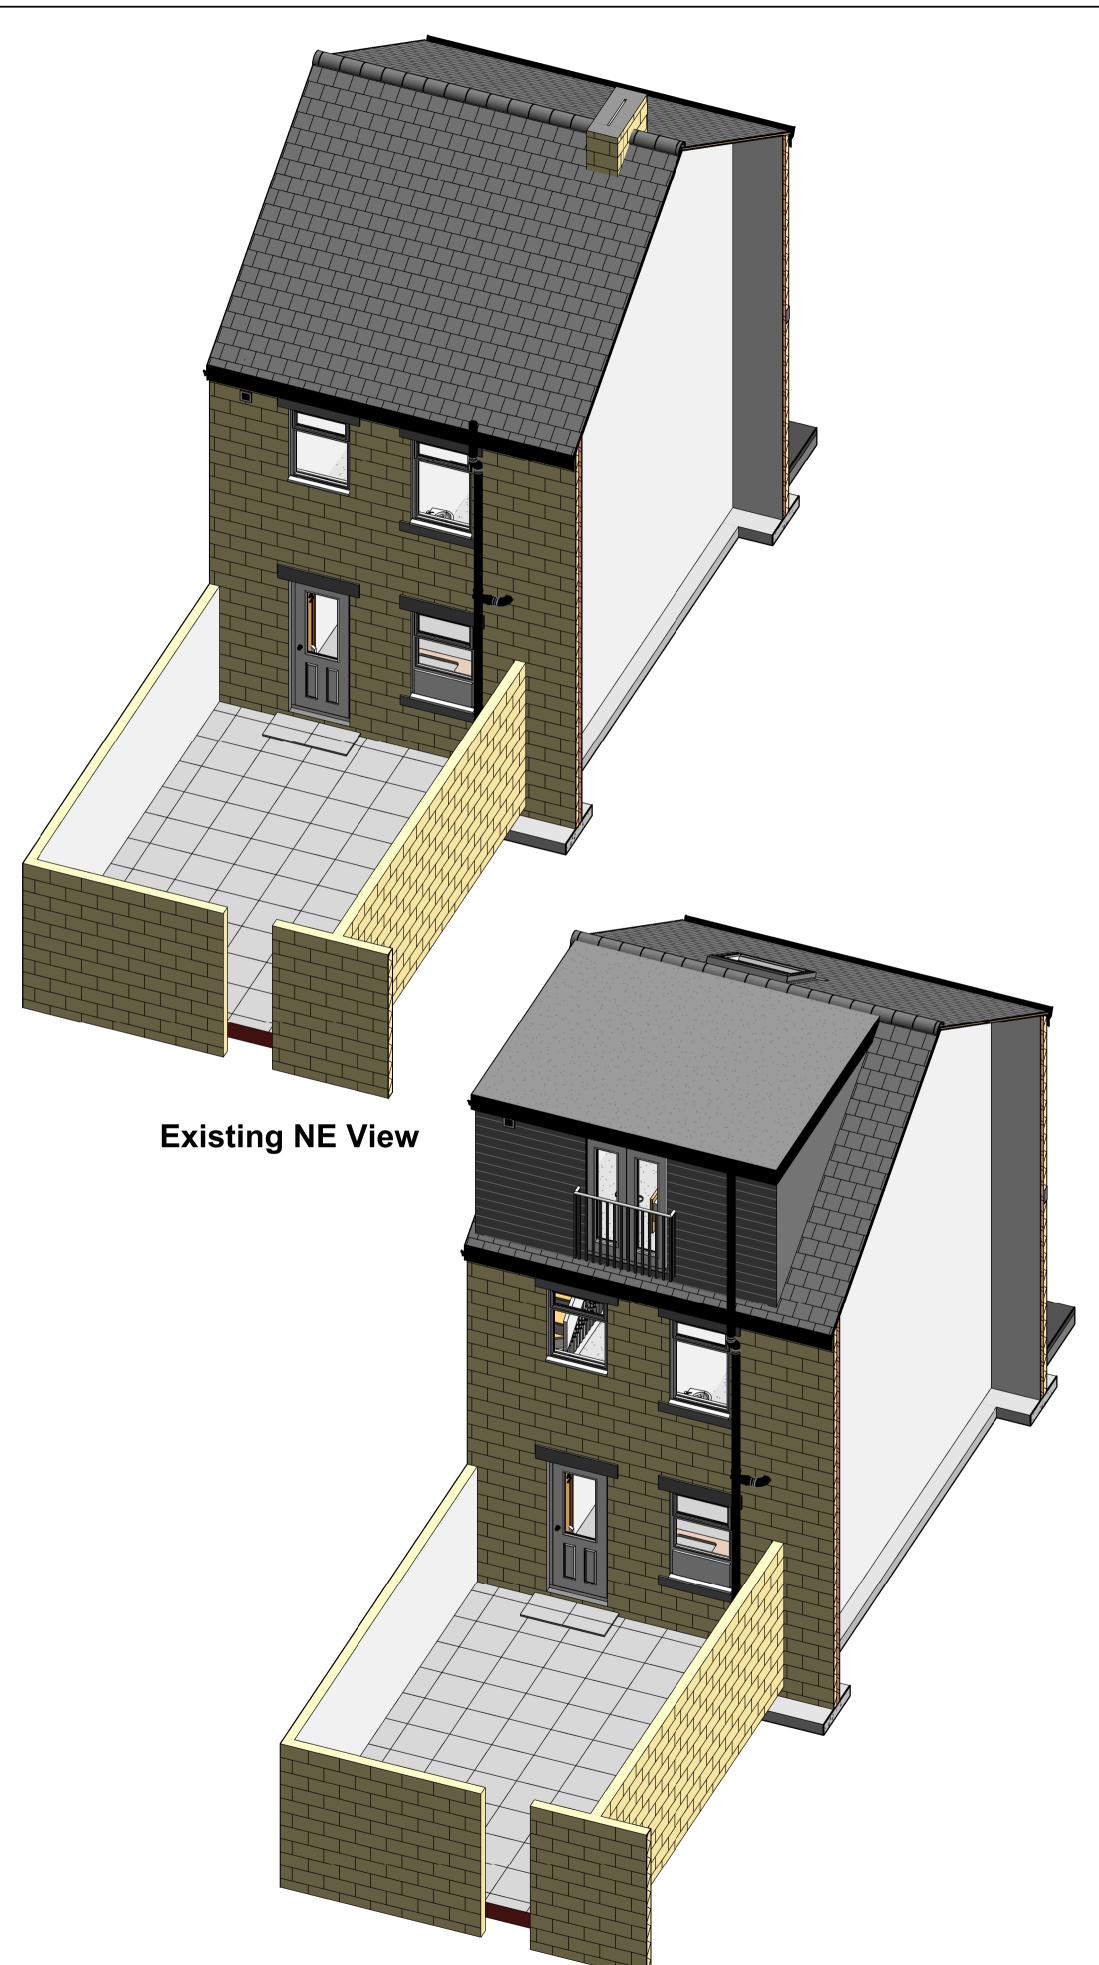

**Proposed NE View** 

| A   | Issued for Planning Permission | 15.11.24 |
|-----|--------------------------------|----------|
| В   | Issued for Pre-Planning        | 14.01.25 |
|     |                                |          |
|     |                                |          |
|     |                                |          |
|     |                                |          |
|     |                                |          |
|     |                                |          |
|     |                                |          |
|     |                                |          |
|     |                                |          |
| l — |                                |          |
| l — |                                |          |
|     |                                |          |
|     |                                |          |
| l - |                                |          |
|     |                                |          |
|     |                                |          |

## Project Title

DEAN CLARKE

37 HONEYWELL ST, BARNSLEY. S711PU

PROPOSED SIDE EXTENSION