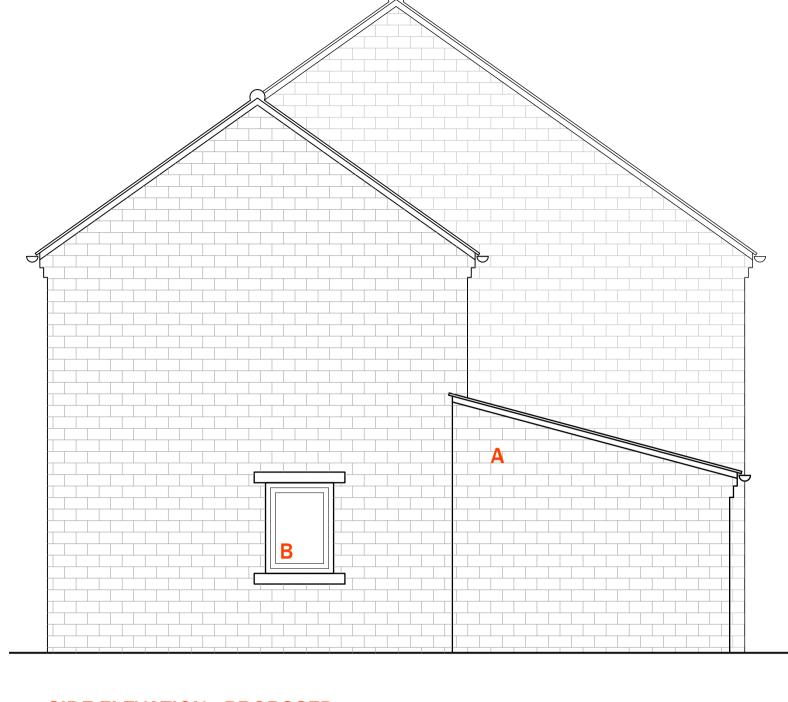

## SIDE ELEVATION - PROPOSED 1:50

- MATERIAL LEGEND A. Stone Blockwork B. UPVC Windows & Doors C. Stone Lintel & Sill D. UPVC Garage Door E. Dark Roof Tile F. UPVC Fascia, Gutter & Downpipe

REAR ELEVATION - PROPOSED 1:50