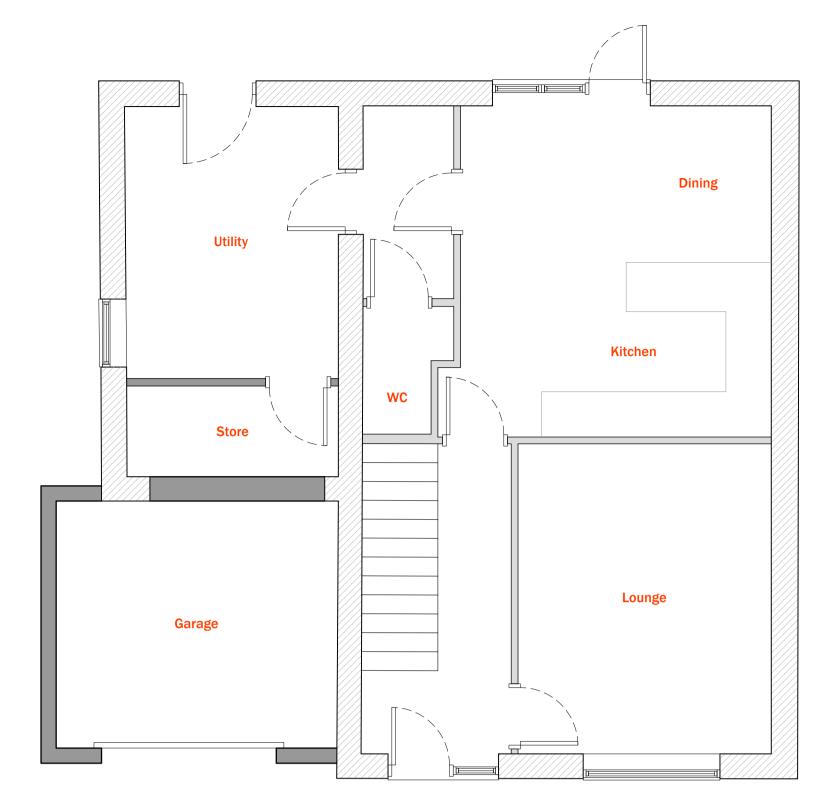

FLOOR PLAN - PROPOSED 1:50







## FRONT ELEVATION - PROPOSED 1:50

## SIDE ELEVATION - PROPOSED 1:50

- MATERIAL LEGEND A. Stone Blockwork B. UPVC Windows & Doors C. Stone Lintel & Sill D. UPVC Garage Door E. Dark Roof Tile F. UPVC Fascia, Gutter & Downpipe



REAR ELEVATION - PROPOSED 1:50

No liability is accepted for any loss of any sort or additional expense incurred consequent on any variation to the layout or specification that may be required as a result of site conditions, availability of materials, custom or practice, the requirements of the Building Inspector or any other circumstances. All dimensions are show to the face of the structural element - face of brick/stud/block and do not account for finishes.





Project ID.

LW0125



Scale @ A1

As Shown

Proposed



Do not scale from the drawings. Dimen