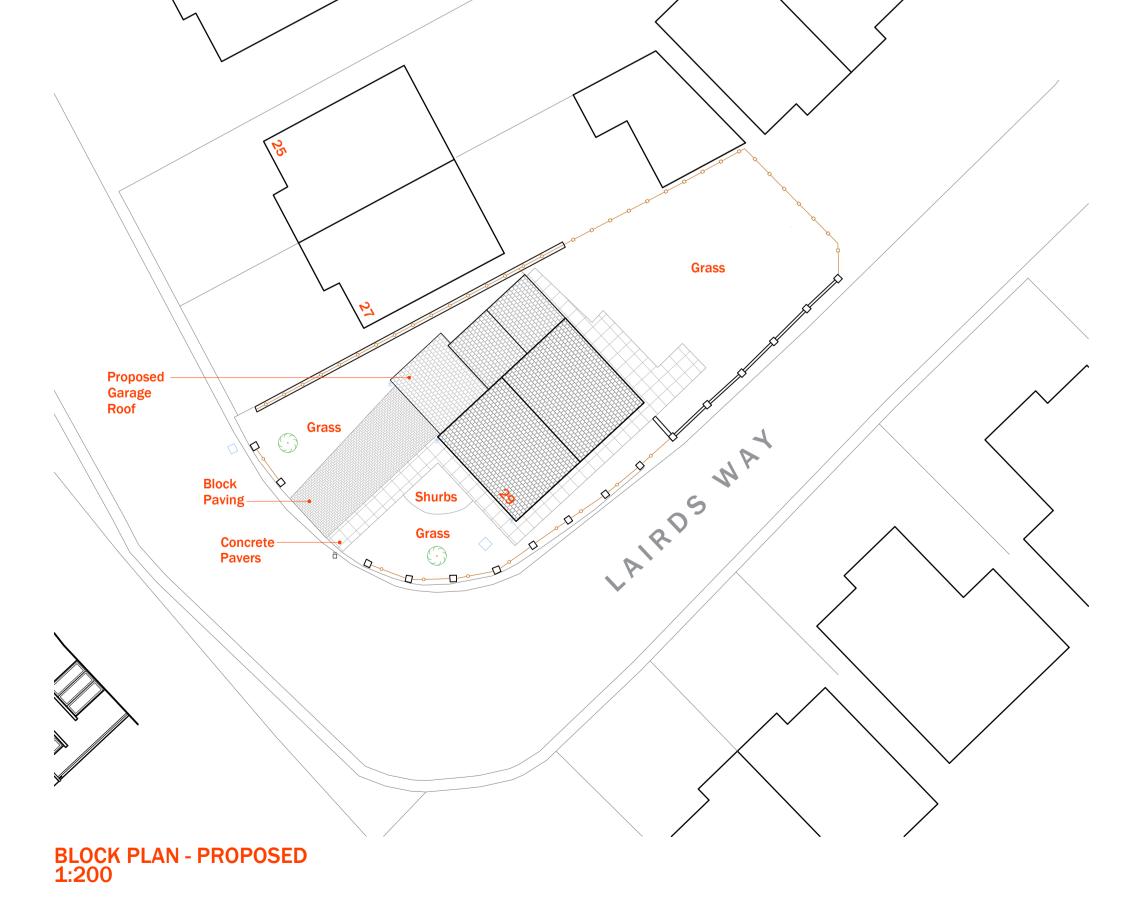

FLOOR PLAN - PROPOSED 1:50







## FRONT ELEVATION - PROPOSED 1:50

## SIDE ELEVATION - PROPOSED 1:50

- MATERIAL LEGEND A. Stone Blockwork B. UPVC Windows & Doors C. Stone Lintel & Sill D. UPVC Garage Door E. Dark Roof Tile F. UPVC Fascia, Gutter & Downpipe



REAR ELEVATION - PROPOSED 1:50

No liability is accepted for any loss of any sort or additional expense incurred consequent on any variation to the layout or specification that may be required as a result of site conditions, availability of materials, custom or practice, the requirements of the Building Inspector or any other circumstances. All dimensions are show to the face of the structural element - face of brick/stud/block and do not account for finishes.





Project ID.

LW0125



Scale @ A1

As Shown

Proposed



Do not