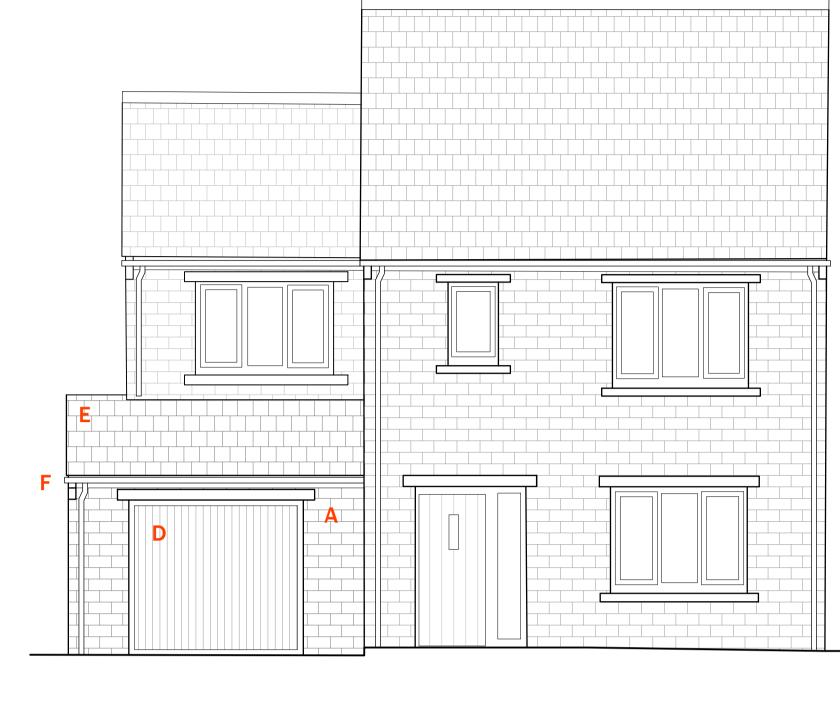

## FRONT ELEVATION - PROPOSED 1:50

## SIDE ELEVATION - PROPOSED 1:50

- MATERIAL LEGEND A. Stone Blockwork B. UPVC Windows & Doors C. Stone Lintel & Sill D. UPVC Garage Door E. Dark Roof Tile F. UPVC Fascia, Gutter & Downpipe

REAR ELEVATION - PROPOSED 1:50