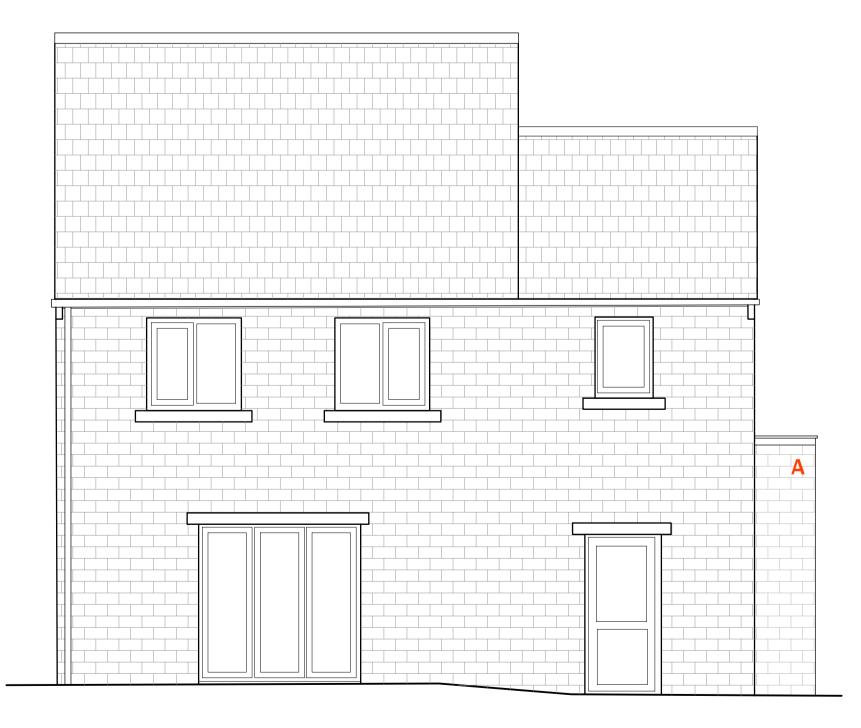

## SIDE ELEVATION - PROPOSED 1:50

- MATERIAL LEGEND A. Stone Blockwork B. UPVC Windows & Doors C. Stone Lintel & Sill D. UPVC Garage Door E. Dark Roof Tile F. UPVC Fascia, Gutter & Downpipe

REAR ELEVATION - PROPOSED 1:50