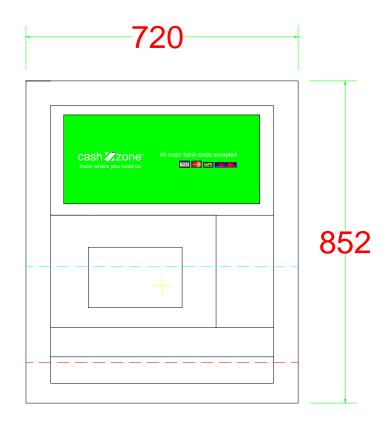

## SIGN MATERIALS : -

GREEN PERSPEX SHEET WITH WHITE LETTERING AND BANK SYMBOLS IN VARIOUS COLOURS

COLOURS: - GREEN (PMS369)

## METHOD OF ILLUMINATION : -

- ROWS OF LED LIGHTS BEHIND THE TEXT
- WHITE LETTERING IS TRANSLUCENT
- STATIC ILLUMINATION
- INTERNAL ILLUMINATION
- APPROX > 60 LUX @ 1.0 METRE AND WITH AMBIENT LIGHTING > 80 LUX