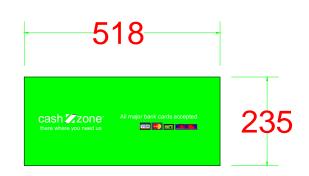

## SIGN MATERIALS : -

GREEN PERSPEX SHEET WITH WHITE LETTERING AND BANK SYMBOLS IN VARIOUS COLOURS

COLOURS: - GREEN (PMS369)

## METHOD OF ILLUMINATION : -

- ROWS OF LED LIGHTS BEHIND THE TEXT
- WHITE LETTERING IS TRANSLUCENT
- STATIC ILLUMINATION
- INTERNAL ILLUMINATION
- APPROX > 60 LUX @ 1.0 METRE AND WITH AMBIENT LIGHTING > 80 LUX