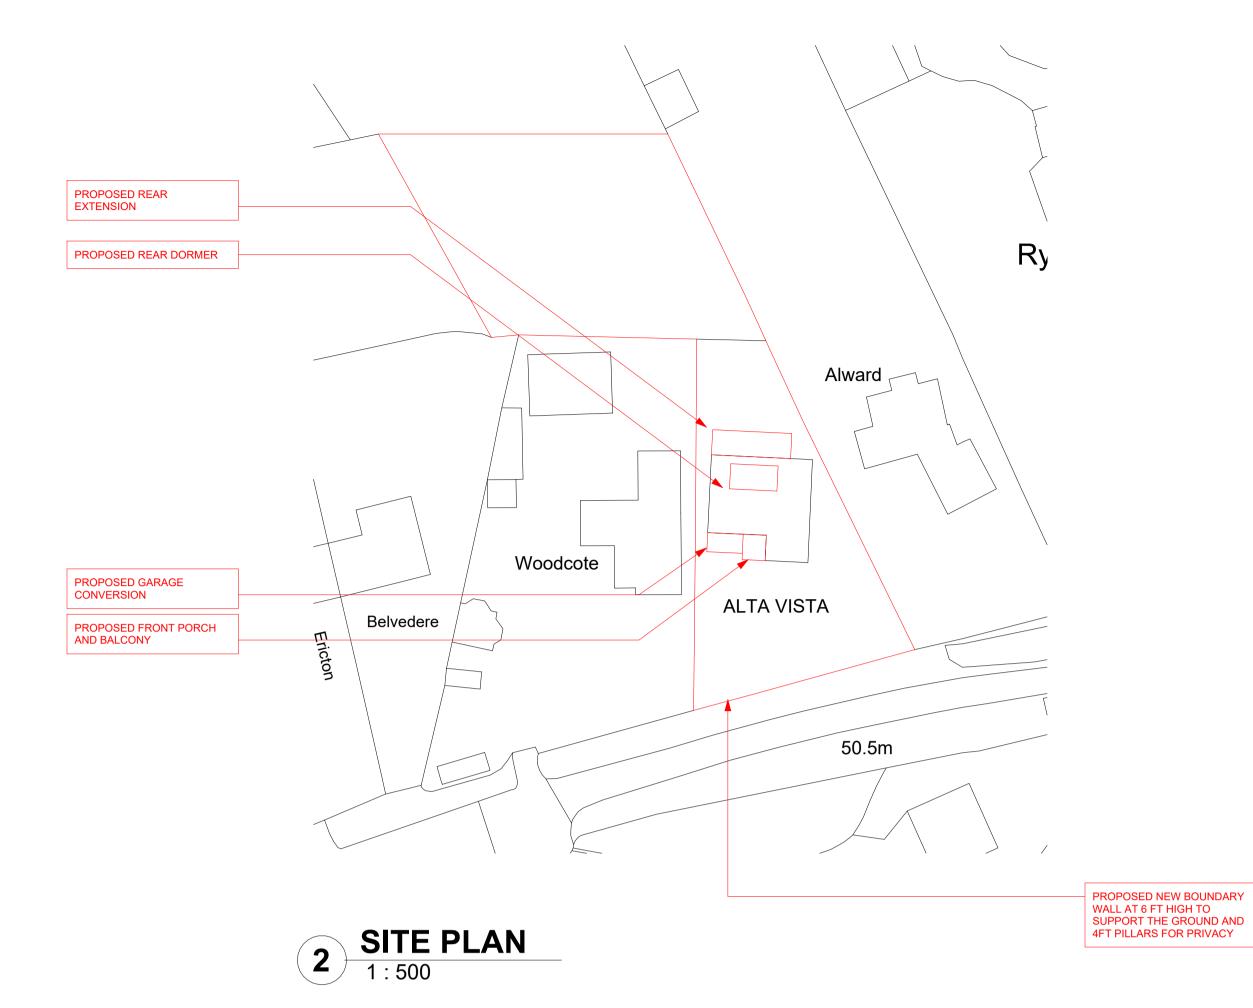

TITLE

BUNGALOW RENOVATIONS LOCATION PLAN AND SITE PLAN AND PROPOSED SECTION OF WALL

CLIENT

JOHN SKELTON

| DRAWN BY                   | CHECKED BY |                     | DATE     |
|----------------------------|------------|---------------------|----------|
| SS                         | SS         |                     | 01/08/23 |
| SCALE AS<br>INDICATED @ A1 |            | PROJECT NUMBER 0148 |          |