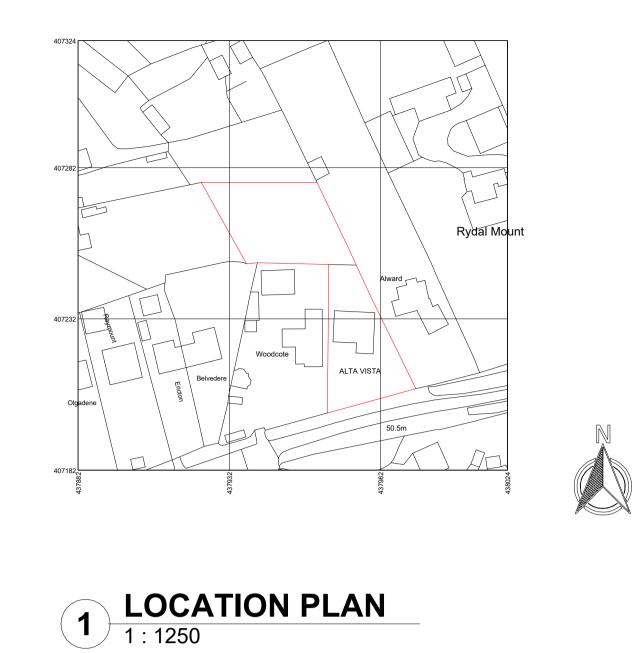

TITLE

BUNGALOW RENOVATIONS LOCATION PLAN AND SITE PLAN AND PROPOSED SECTION OF WALL

CLIENT

JOHN SKELTON

| DRAWN BY                   | CHECKED BY |                     | DATE     |
|----------------------------|------------|---------------------|----------|
| SS                         | SS         |                     | 01/08/23 |
| SCALE AS<br>INDICATED @ A1 |            | PROJECT NUMBER 0148 |          |