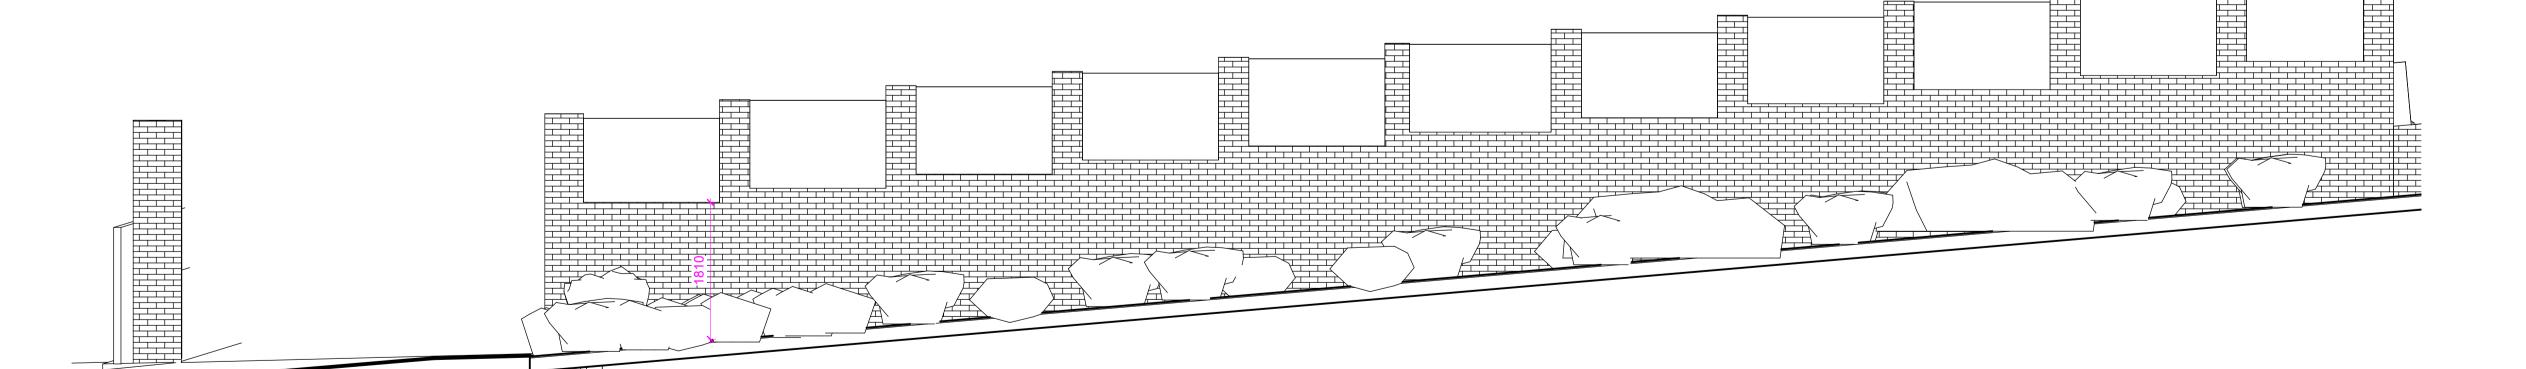

PROPOSED SECTION OF SUPPORTING WALL

1:50

C PROTECTED BY UK COPYWRIGHT LAW

NOT

1. ALL BUILDERS WORKS TO BE FULLY CHECKED WITH BUILDING REGULATIONS PRIOR TO CONSTRUCTION.
2. FINAL DRAINAGE POSITIONS TO BE CONFIRMED BETWEEN CLIENT AND BUILDER.
3. THESE PLANS ARE FOR BUILDING REGULATION APPROVAL ONLY, IF ANY DISCREPANCIES ARE FOUND ON SITE THEN THE CLIENT SHOULD CONTACT ENHANCE

| - 1 |     |                               |          |  |  |  |
|-----|-----|-------------------------------|----------|--|--|--|
|     | 2   | BOUNDARY WALL SECTION AMENDED | 18/04/24 |  |  |  |
|     | 1   | DETACHED GARAGE REMOVED       | 14/03/24 |  |  |  |
|     | REV | DESCRIPTION                   | DATE     |  |  |  |
|     |     |                               |          |  |  |  |

TITLE

BUNGALOW RENOVATIONS LOCATION PLAN AND SITE PLAN AND PROPOSED SECTION OF WALL

CLIENT

JOHN SKELTON

| DRAWN BY                   | CHECKED BY |                     | DATE     |
|----------------------------|------------|---------------------|----------|
| SS                         | SS         |                     | 01/08/23 |
| SCALE AS<br>INDICATED @ A1 |            | PROJECT NUMBER 0148 |          |