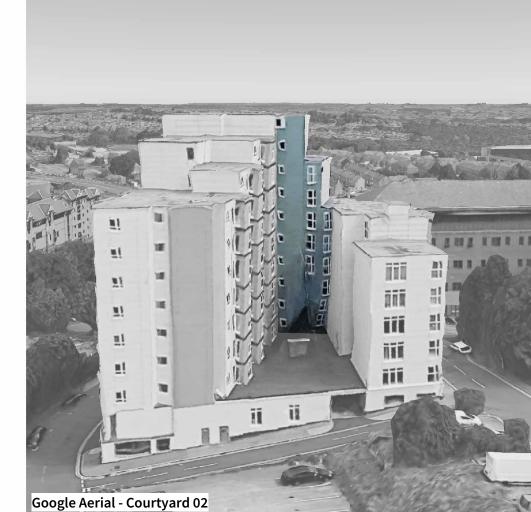

## **DRAWING/ DESIGN NOTES:**

• Cladding lines omitted from elevation for clarity.

2

Existing cladding layout means horizontallity is governed by grey banding to window bays.
 As set out, this causes clashes in alignment with window heads and cills and shows irregular cuts to cladding panels.

NB: REFER TO DRAWINGS, 23-021\_FA-DR-200AND 23-021\_FA-DR-201 FOR FURTHER REFERENCE TO EXISTING AND PROPOSED ELEVATION DETAILS.

Existing colour/ product – Fundermax Exterior F, 6mm 0742 (pebble grey NT)