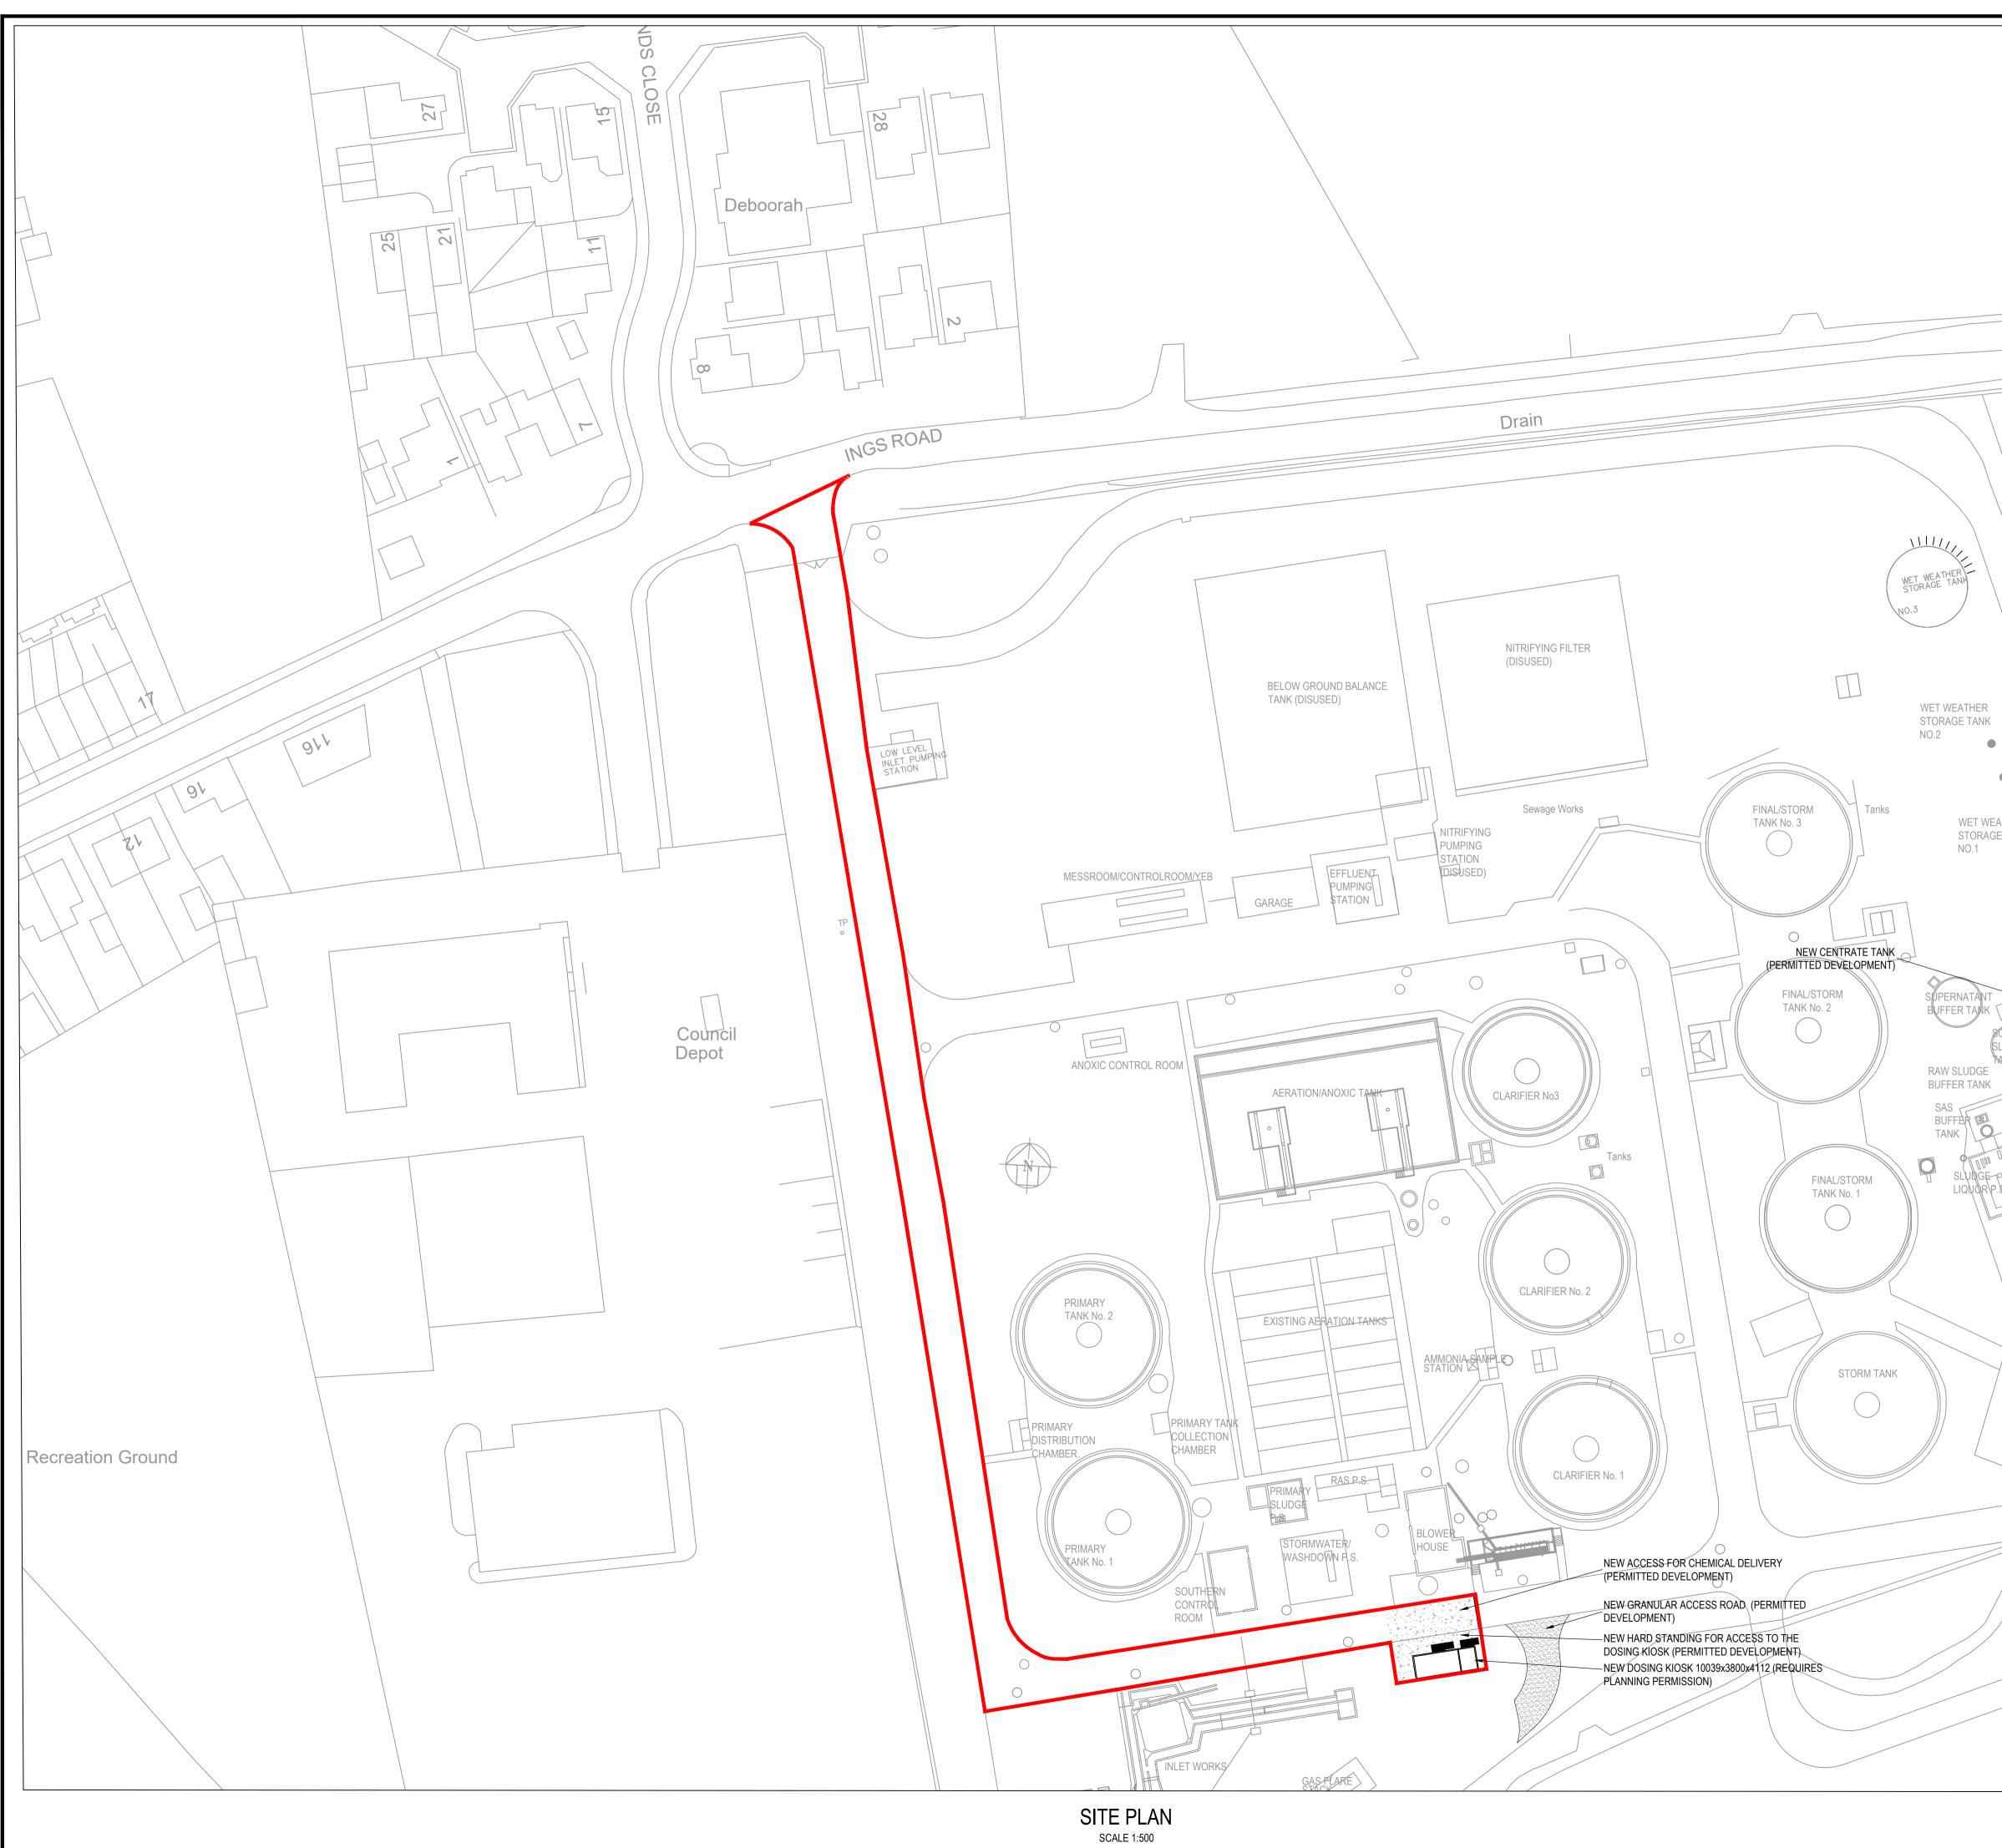

|                                          |                                                                                                                                                                                                                                                                                                                                                                            | _ |
|------------------------------------------|----------------------------------------------------------------------------------------------------------------------------------------------------------------------------------------------------------------------------------------------------------------------------------------------------------------------------------------------------------------------------|---|
| N                                        | DISCLAIMERS & NOTES:<br>THIS DRAWING IS ISSUED FOR THE SOLE AND EXCLUSIVE USE OF THE NAMED RECIPIENT.<br>DISTRIBUTION TO ANY THIRD PARTY IS ON THE STRICT UNDERSTANDING THAT NO LIABILITY IS<br>ACCEPTED BY NICHOLAS O'DWYER FOR ANY DISCREPANCIES, ERRORS OR OMISSIONS THAT<br>MAY BE PRESENT, AND NO GUARANTEE IS OFFERED AS TO THE ACCURACY OF THE<br>INFORMATION SHOWN |   |
|                                          |                                                                                                                                                                                                                                                                                                                                                                            |   |
|                                          | 1. ALL DIMENSIONS ARE IN MILLIMETRES AND LEVELS ARE IN METRES ABOVE ORDNANCE<br>DATUM                                                                                                                                                                                                                                                                                      |   |
| V                                        | 2. DO NOT SCALE FROM THIS DRAWING USE FIGURED DIMENSIONS ONLY                                                                                                                                                                                                                                                                                                              |   |
|                                          | LEGENDS:                                                                                                                                                                                                                                                                                                                                                                   |   |
|                                          | PLANNING RED LINE BOUNDARY                                                                                                                                                                                                                                                                                                                                                 |   |
|                                          | (1790m <sup>2</sup> )                                                                                                                                                                                                                                                                                                                                                      |   |
|                                          |                                                                                                                                                                                                                                                                                                                                                                            |   |
|                                          |                                                                                                                                                                                                                                                                                                                                                                            |   |
|                                          |                                                                                                                                                                                                                                                                                                                                                                            |   |
|                                          |                                                                                                                                                                                                                                                                                                                                                                            |   |
|                                          |                                                                                                                                                                                                                                                                                                                                                                            |   |
|                                          |                                                                                                                                                                                                                                                                                                                                                                            |   |
|                                          |                                                                                                                                                                                                                                                                                                                                                                            |   |
|                                          |                                                                                                                                                                                                                                                                                                                                                                            |   |
|                                          |                                                                                                                                                                                                                                                                                                                                                                            |   |
|                                          |                                                                                                                                                                                                                                                                                                                                                                            |   |
|                                          |                                                                                                                                                                                                                                                                                                                                                                            |   |
|                                          |                                                                                                                                                                                                                                                                                                                                                                            |   |
| EATHER<br>GE TANK                        |                                                                                                                                                                                                                                                                                                                                                                            |   |
|                                          |                                                                                                                                                                                                                                                                                                                                                                            |   |
| TRANSFER PUMAS<br>TANKER EXPORT<br>POINT |                                                                                                                                                                                                                                                                                                                                                                            |   |
| TANKER IMPORT<br>POINT                   |                                                                                                                                                                                                                                                                                                                                                                            |   |
| studie<br>Tank                           |                                                                                                                                                                                                                                                                                                                                                                            |   |
| SCREENED                                 |                                                                                                                                                                                                                                                                                                                                                                            | Ī |
| SLUDGE                                   | P05     DRAWING UPDATED TO REFLECT COMMENTS     TW     DZ     CH     29.03.202                                                                                                                                                                                                                                                                                             |   |
| SLUDGE DIGESTIO                          | P04DRAWING UPDATED TO REFLECT COMMENTSTWDZCH09.03.202P03REVISED REFLECTING CLIENT COMMENTSTWDZCH23.01.202                                                                                                                                                                                                                                                                  | } |
|                                          | P02         DRAWING TO INCLUDE RED LINE PLANNING BOUNDARY         TW         DZ         CH         23.11.202           P01         FOR CLIENT COMMENTS         TW         DZ         CH         14.09.202           Status.Rev:         Description:         DB:         CB:         AB:         Output Date:                                                              | _ |
|                                          | Construction Date: DATE?                                                                                                                                                                                                                                                                                                                                                   |   |
|                                          | Originator / Partner / OEM Ref:                                                                                                                                                                                                                                                                                                                                            |   |
|                                          | Barhale DOOSAN NICHOLAS                                                                                                                                                                                                                                                                                                                                                    |   |
| BILLINGE OF THE SECOND                   | an RSK company LIFE SAVING RULES                                                                                                                                                                                                                                                                                                                                           |   |
| POIGESTER MOTIL                          | Client:<br>Yorkshire Water Services Lt<br>Western House                                                                                                                                                                                                                                                                                                                    | , |
|                                          | Western Way<br>Halifax Road                                                                                                                                                                                                                                                                                                                                                | , |
| GAS<br>HOLDER                            | YorkshireWater BD6 28                                                                                                                                                                                                                                                                                                                                                      |   |
|                                          | Framework: AMP 7 Work Stream: BELOW GROUND YW Batch ID / Project Code: YW Solution ID:                                                                                                                                                                                                                                                                                     | - |
|                                          | YW.200356                                                                                                                                                                                                                                                                                                                                                                  | ┥ |
|                                          | WOMBWELL STW<br>WOM02                                                                                                                                                                                                                                                                                                                                                      |   |
|                                          | What three words: AUCTIONED.CASINO.UNDER                                                                                                                                                                                                                                                                                                                                   | 1 |
|                                          | OS Grid Reference: DAZ or DMA References: 305                                                                                                                                                                                                                                                                                                                              | 1 |
|                                          | Drawing Title:<br>SITE PLAN                                                                                                                                                                                                                                                                                                                                                | 1 |
|                                          |                                                                                                                                                                                                                                                                                                                                                                            |   |
|                                          |                                                                                                                                                                                                                                                                                                                                                                            |   |
|                                          | Original Design / OEM Reference: Size: Scale:                                                                                                                                                                                                                                                                                                                              | ┥ |
|                                          | A1 1:500<br>Status Description:<br>Status: Revision:                                                                                                                                                                                                                                                                                                                       | ┥ |
|                                          | STAGE APPROVAL     S4     P05       Drawing Number:     Drawing Number:     Drawing Number:                                                                                                                                                                                                                                                                                | ┥ |
|                                          | WOM02- NOD- WWT- WWT- DR- C-08001                                                                                                                                                                                                                                                                                                                                          |   |