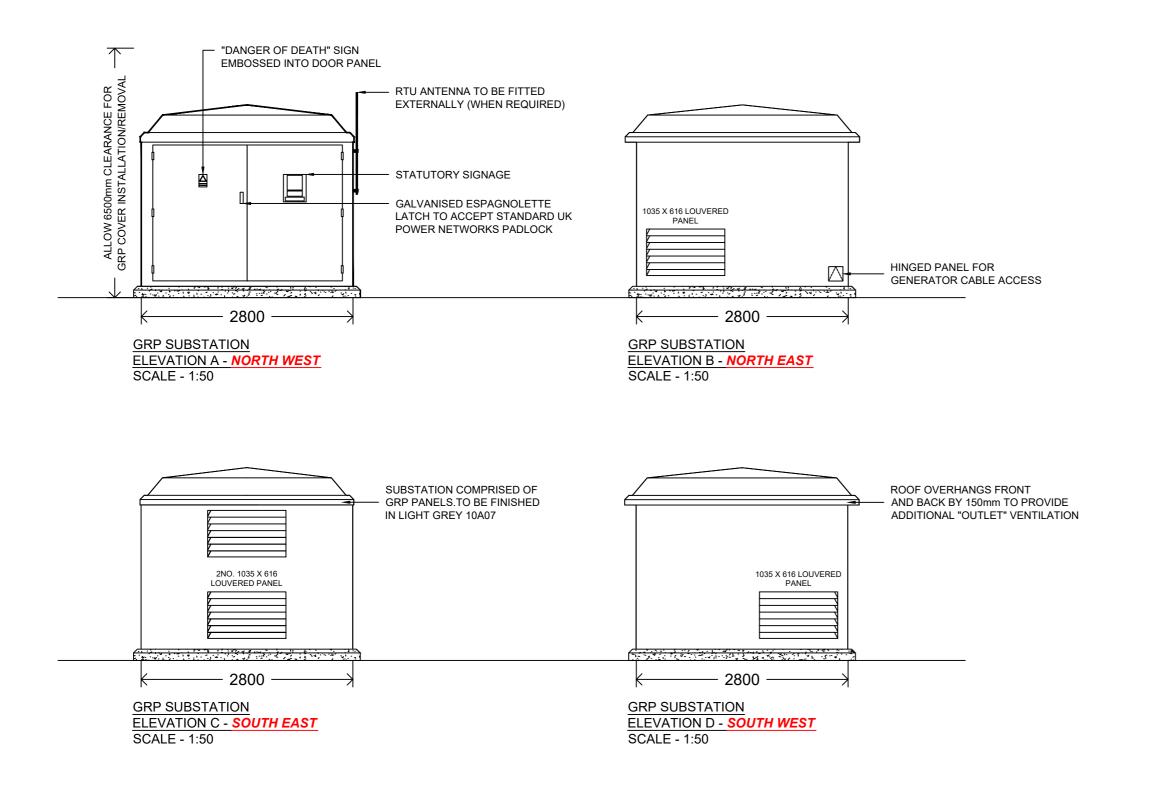

COPYRIGHT ©
This drawing and the details herein are the copyright of MBH Design Studio Ltd. and must not be reproduced, altered or passed to any third party without prior written consent.

This drawing has been produced for the project listed below, is submitted in support of this application application to the Local Planning Authority and is not intended for use by any other person or for any other purpose.

Every effort has been made to ensure the accuracy of these drawings, however MBH Desig Studio Ltd. accept no responsibility for any discrepancies arising from the reuse of survey information and preliminary drawings commissioned by the Applicant from others.



GRP SUBSTATION SCALE - 1:50

SCALE - METRES - 1:50