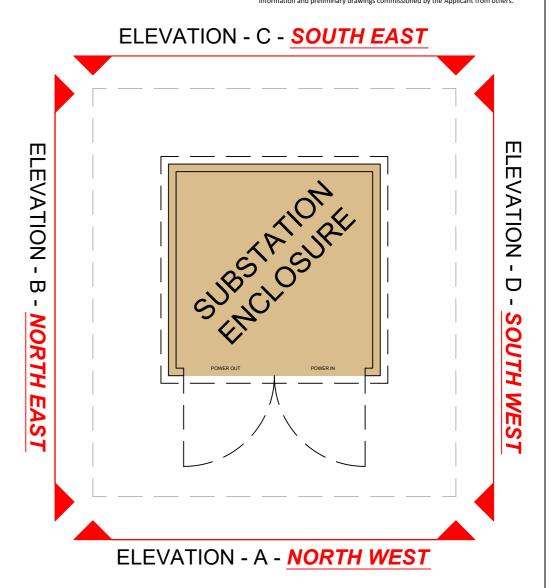

COPYRIGHT ©
This drawing and the details herein are the copyright of MBH Design Studio Ltd. and must not be reproduced, altered or passed to any third party without prior written consent.

This drawing has been produced for the project listed below, is submitted in support of this application application to the Local Planning Authority and is not intended for use by any other person or for any other purpose.

Every effort has been made to ensure the accuracy of these drawings, however MBH Desig Studio Ltd. accept no responsibility for any discrepancies arising from the reuse of survey information and preliminary drawings commissioned by the Applicant from others.



GRP SUBSTATION SCALE - 1:50

SCALE - METRES - 1:50