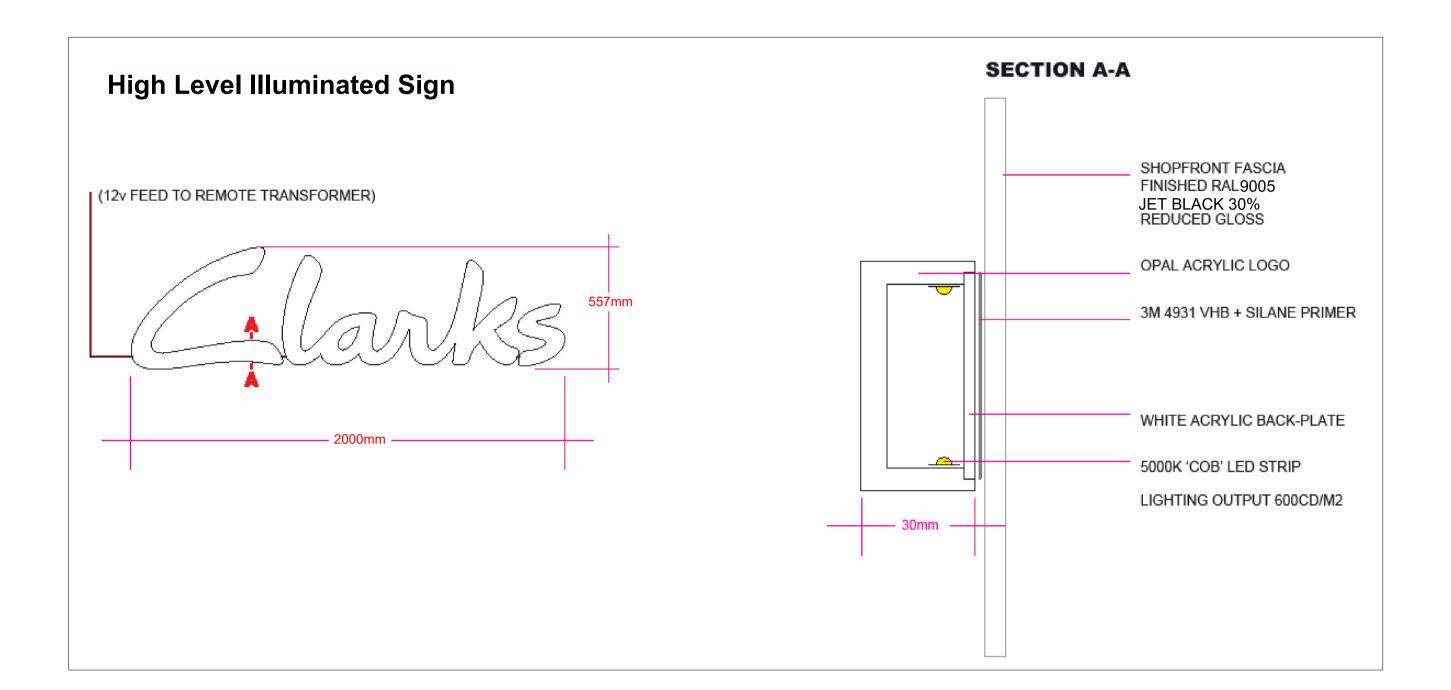

All dimensions are in millimetres unless noted

All work carried out and all materials used must be in accordance with the relevant Building Control Approved Document Part A through to Part S and including Regulation 7 as well as all relevant BS, BS EN and BS ISO Standards.