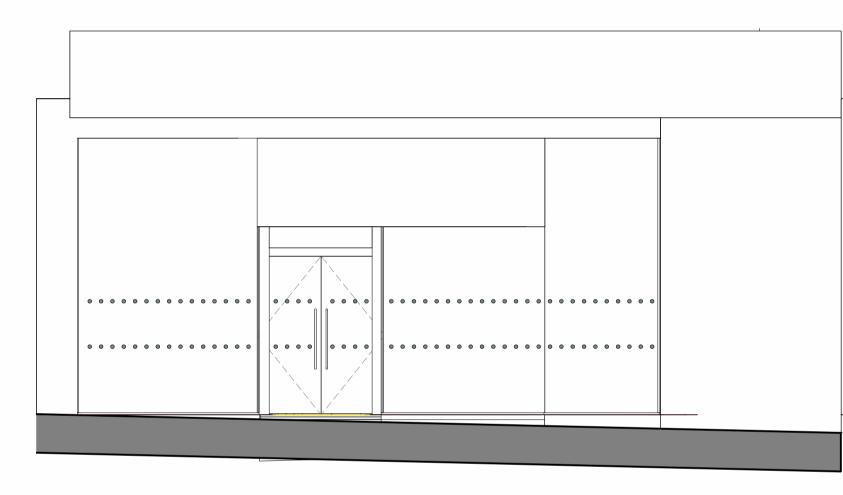

## Existing External Elevation Scale at 1:50

**Proposed External Elevation** Scale at 1:50

Existing shopfront, fascia panels & roller shutter to be retained and refinished to match RAL 9005 (30% gloss) Jet black