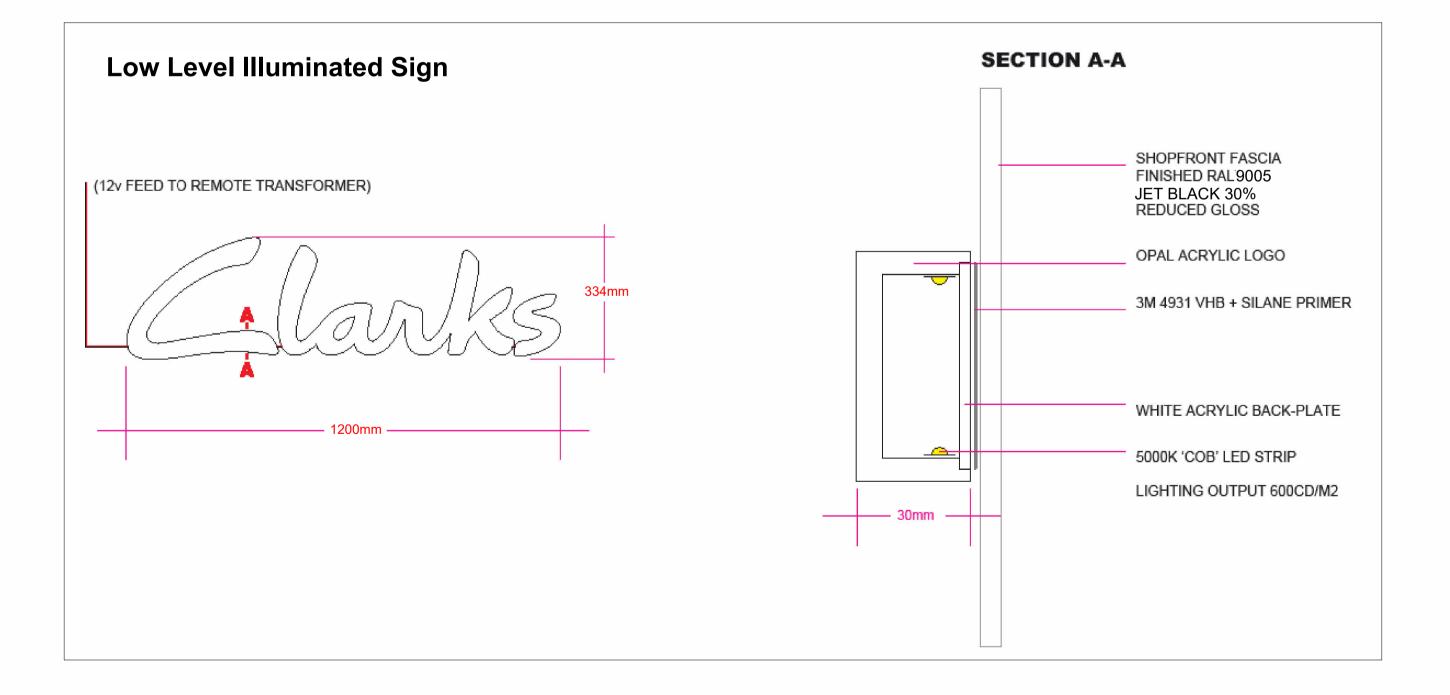

## Existing External Elevation Scale at 1:50

**Proposed External Elevation** Scale at 1:50

Existing shopfront, fascia panels & roller shutter to be retained and refinished to match RAL 9005 (30% gloss) Jet black

All dimensions are in millimetres unless noted

All work carried out and all materials used must be in accordance with the relevant Building Control Approved Document Part A through to Part S and including Regulation 7 as well as all relevant BS, BS EN and BS ISO Standards.

Copyright © Bell Design Consultants Limited.

First issue.

\*\*\*\* Clarks Barnsley

Tender

**External Elevations** 

BDC171-010-001

1:50 05.02.24

Unit 1