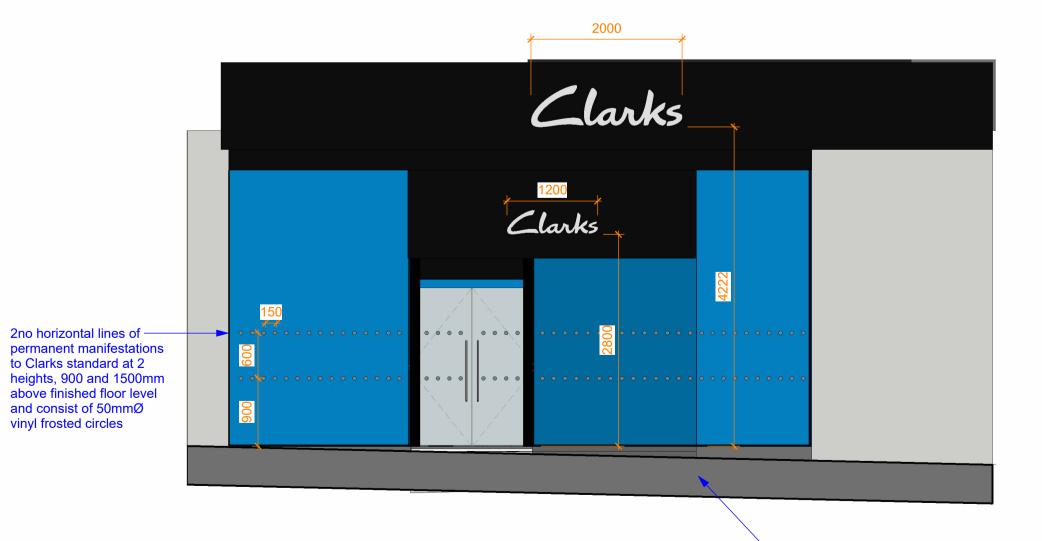

## Existing External Elevation Scale at 1:50

**Proposed External Elevation** Scale at 1:50

Existing shopfront, fascia panels & roller shutter to be retained and refinished to match RAL 9005 (30% gloss) Jet black

All dimensions are in millimetres unless noted

All work carried out and all materials used must be in accordance with the relevant Building Control Approved Document Part A through to Part S and including Regulation 7 as well as all relevant BS, BS EN and BS ISO Standards.