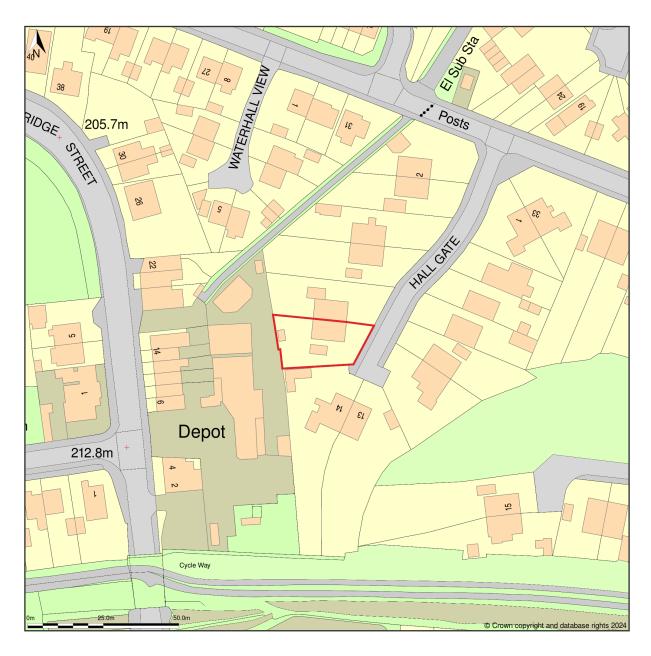

## 12, Hall Gate, Penistone, Barnsley, S36 6BP

Location Plan shows area bounded by: 424464.84, 403405.08 424664.84, 403605.08 (at a scale of 1:1250), OSGridRef: SE2456 350. The representation of a road, track or path is no evidence of a right of way. The representation of features as lines is no evidence of a property boundary.