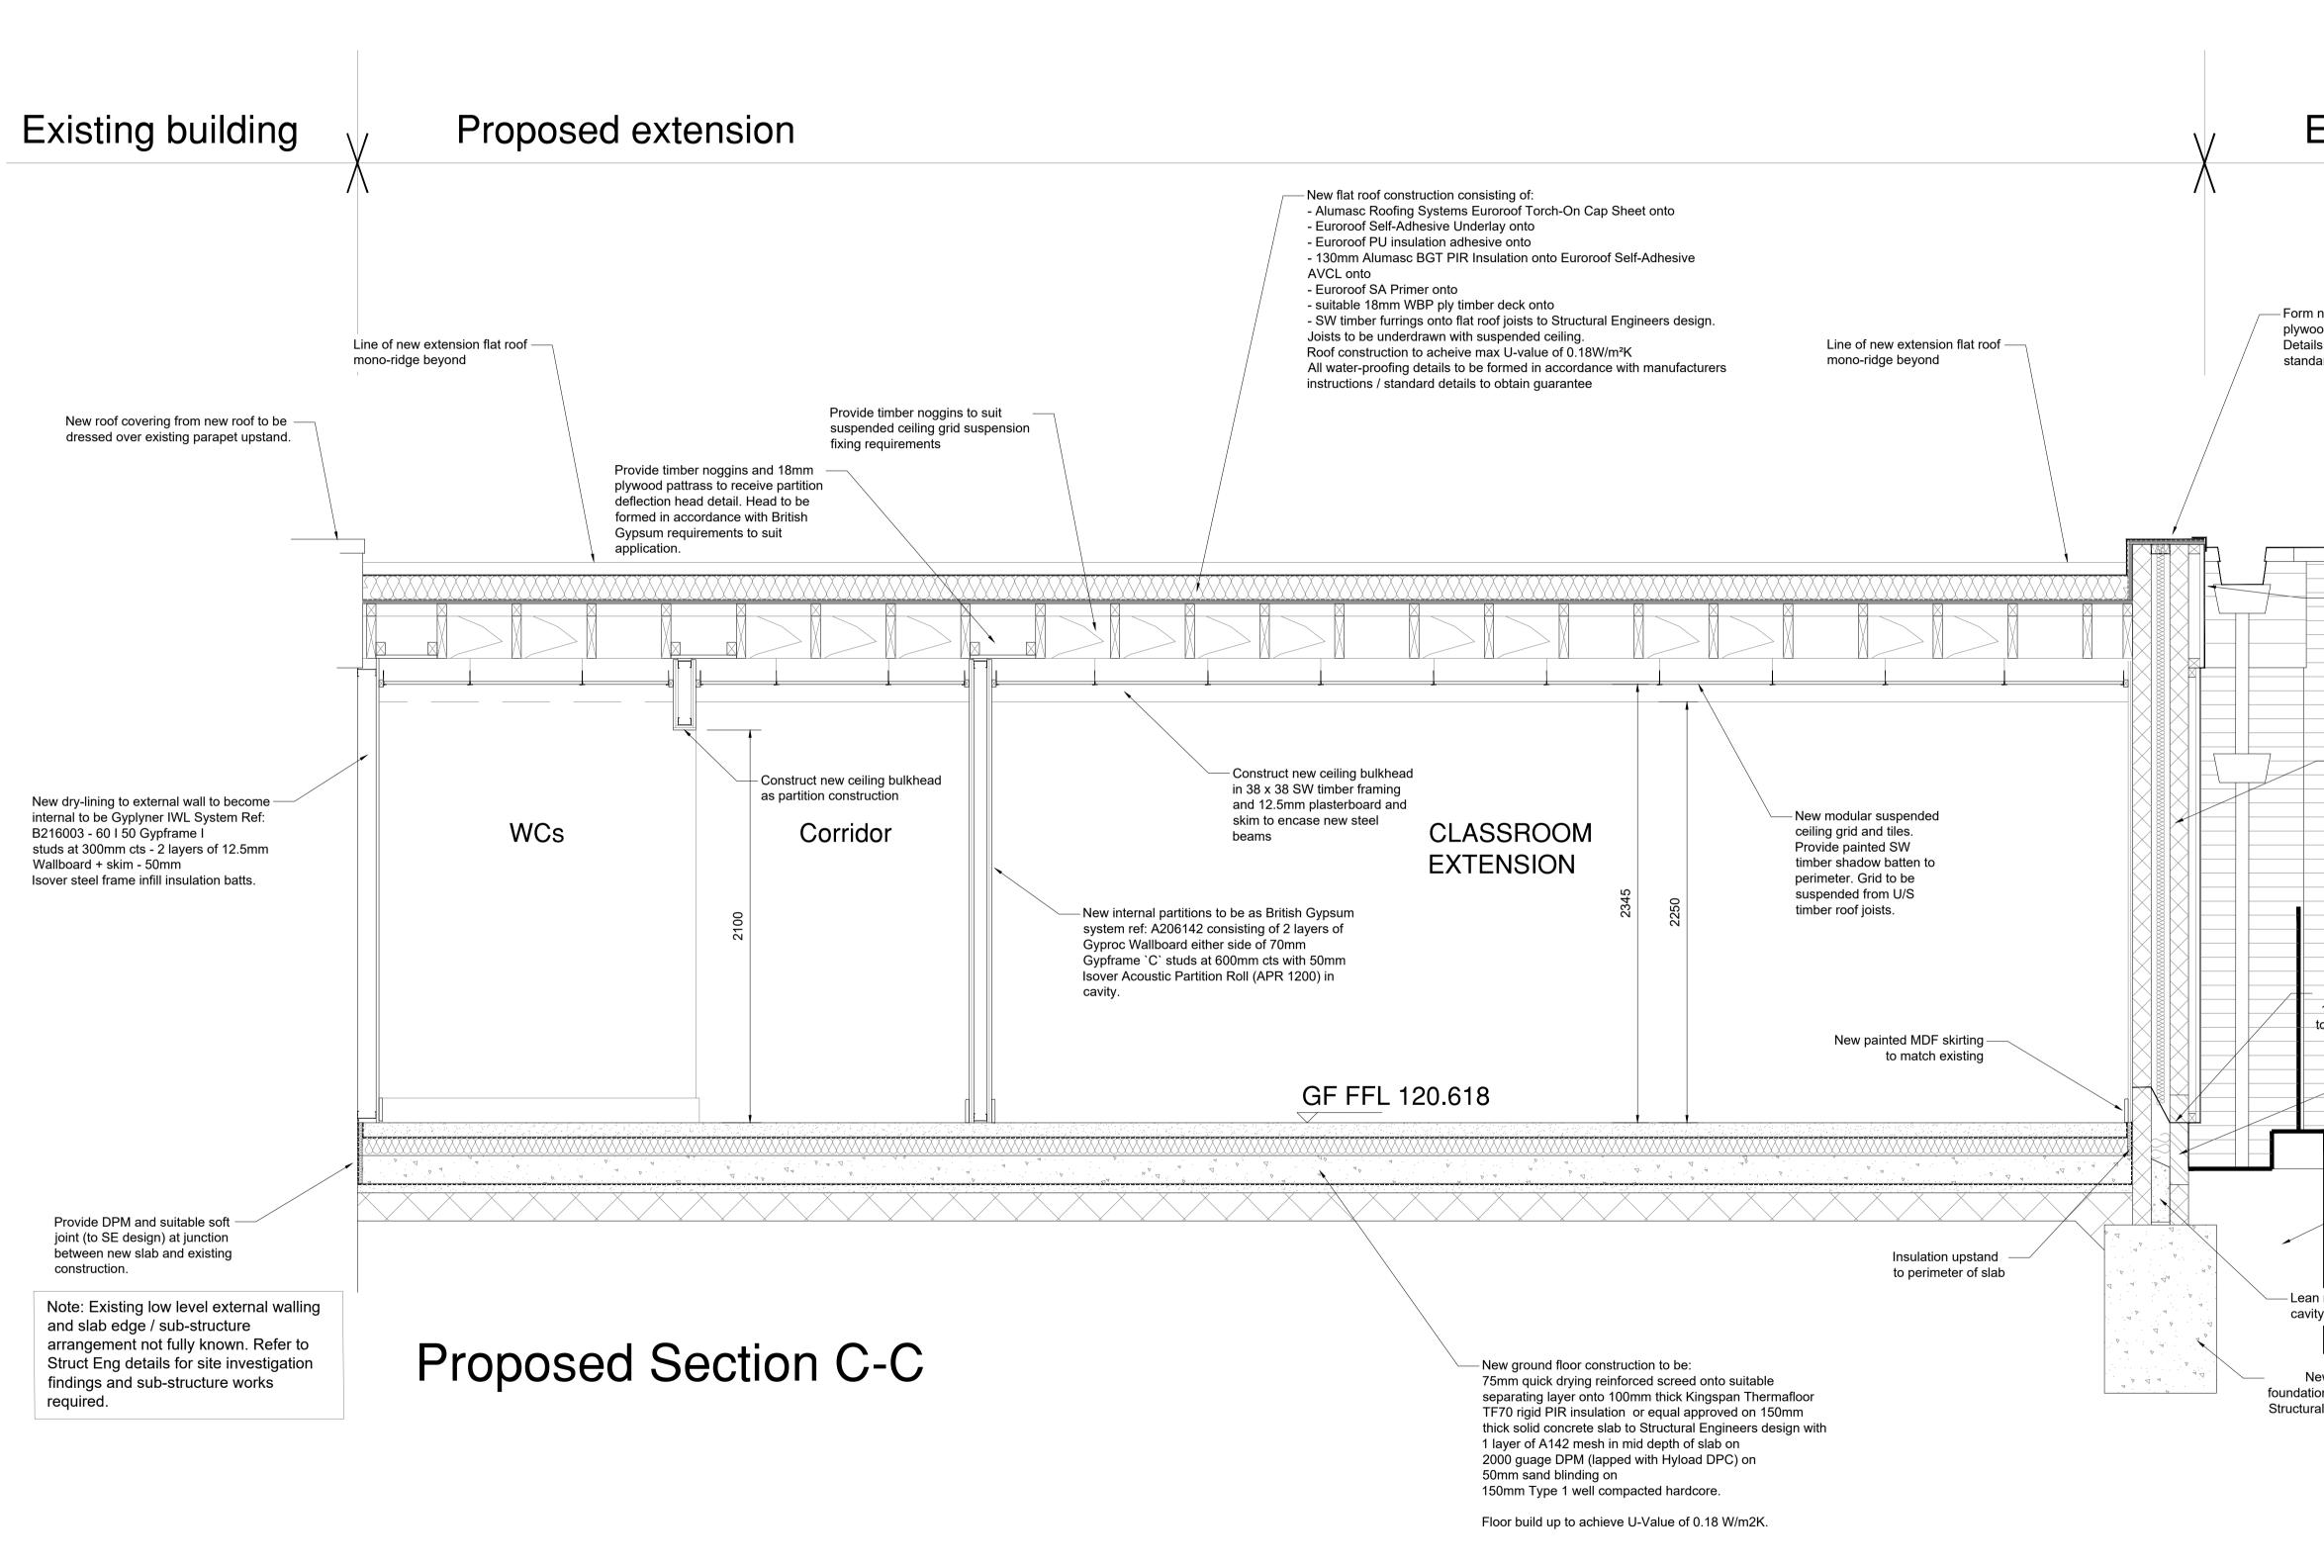

|                                                                                                                                                 | DO NOT SCALE FROM THIS DRAWING. ALL DIMENSIONS TO BE<br>CHECKED ON SITE BY CONTRACTOR. REPORT ANY DISCREPANCIES<br>TO DRAWING AUTHOR AND PROPERTY SERVICES TEAM. DRAWING<br>OR CONTENTS SHOULD NOT BE DUPLICATED WITHOUT PRIOR<br>CONSENT.<br>DRAWING TO BE READ IN CONJUNCTION WITH ALL OTHER PROJECT<br>DOCUMENTS INCLUDING BUT NOT LIMITED TO DRAWINGS, |                                       |          |                         |
|-------------------------------------------------------------------------------------------------------------------------------------------------|------------------------------------------------------------------------------------------------------------------------------------------------------------------------------------------------------------------------------------------------------------------------------------------------------------------------------------------------------------|---------------------------------------|----------|-------------------------|
|                                                                                                                                                 |                                                                                                                                                                                                                                                                                                                                                            |                                       |          |                         |
|                                                                                                                                                 | SPECIFICATIONS,                                                                                                                                                                                                                                                                                                                                            |                                       | 60mm     |                         |
|                                                                                                                                                 | 1:1                                                                                                                                                                                                                                                                                                                                                        |                                       |          |                         |
|                                                                                                                                                 |                                                                                                                                                                                                                                                                                                                                                            |                                       |          |                         |
|                                                                                                                                                 |                                                                                                                                                                                                                                                                                                                                                            |                                       |          |                         |
|                                                                                                                                                 |                                                                                                                                                                                                                                                                                                                                                            |                                       |          |                         |
|                                                                                                                                                 |                                                                                                                                                                                                                                                                                                                                                            |                                       |          |                         |
| Existing building                                                                                                                               |                                                                                                                                                                                                                                                                                                                                                            |                                       |          |                         |
|                                                                                                                                                 |                                                                                                                                                                                                                                                                                                                                                            |                                       |          |                         |
|                                                                                                                                                 |                                                                                                                                                                                                                                                                                                                                                            |                                       |          |                         |
| new parapet upstand with 18mm WBP                                                                                                               |                                                                                                                                                                                                                                                                                                                                                            |                                       |          |                         |
| od in new roofing system.<br>s to be in accordance with roofing system<br>ard details to acheive warranty.                                      |                                                                                                                                                                                                                                                                                                                                                            |                                       |          |                         |
|                                                                                                                                                 |                                                                                                                                                                                                                                                                                                                                                            |                                       |          |                         |
|                                                                                                                                                 |                                                                                                                                                                                                                                                                                                                                                            |                                       |          |                         |
| Parapet Level<br>123.648                                                                                                                        |                                                                                                                                                                                                                                                                                                                                                            |                                       |          |                         |
|                                                                                                                                                 |                                                                                                                                                                                                                                                                                                                                                            |                                       |          |                         |
| <ul> <li>New Trespa Meteon fascia board fixed<br/>to suitable timber bearers with vented<br/>cavity in accordance with manufacturers</li> </ul> |                                                                                                                                                                                                                                                                                                                                                            |                                       |          |                         |
| instructions                                                                                                                                    |                                                                                                                                                                                                                                                                                                                                                            |                                       |          |                         |
|                                                                                                                                                 |                                                                                                                                                                                                                                                                                                                                                            |                                       |          |                         |
| New external wall construction to be<br>Cedral Lap Weatherboard cladding<br>fixed to timber battens fixed back to                               |                                                                                                                                                                                                                                                                                                                                                            |                                       |          |                         |
| new blockwork cavity wall. Blockwork to<br>be 100mm thick outer leaf to suit<br>application, 100mm cavity with                                  |                                                                                                                                                                                                                                                                                                                                                            |                                       |          |                         |
| Kingspan Kooltherm K106 Cavity<br>Board with 10mm residual cavity<br>insulation with internal 100mm thick                                       |                                                                                                                                                                                                                                                                                                                                                            |                                       |          |                         |
| inner leaf. Inner leaf to be lined with<br>12.5mm Gyproc Wallboard fixed with<br>adhesive dabs and plaster skim finish.                         |                                                                                                                                                                                                                                                                                                                                                            |                                       |          |                         |
| Wall to achieve max U-value of 0.26<br>W/m²K<br>Hyload DPC cavity tray min.                                                                     |                                                                                                                                                                                                                                                                                                                                                            |                                       |          |                         |
| 150mm above ext. ground level -<br>to be installed in accordance with<br>manufacturers instructions                                             |                                                                                                                                                                                                                                                                                                                                                            |                                       |          |                         |
| New facing<br>brickwork plinth                                                                                                                  |                                                                                                                                                                                                                                                                                                                                                            |                                       |          |                         |
| (engineering brick<br>below ground level)<br>120.371                                                                                            |                                                                                                                                                                                                                                                                                                                                                            |                                       |          |                         |
| Existing retaining wall substructure                                                                                                            |                                                                                                                                                                                                                                                                                                                                                            |                                       |          |                         |
| arrangement to rear not fully known.<br>Refer to Struct Eng details for site<br>investigation findings and works required.                      | P2 Flat Roof<br>P1 First Issue                                                                                                                                                                                                                                                                                                                             | spec amended.                         | 17/04/25 |                         |
| mix concrete to                                                                                                                                 | Rev Notes                                                                                                                                                                                                                                                                                                                                                  |                                       | Date     | Issued By               |
| FFL 119.385                                                                                                                                     |                                                                                                                                                                                                                                                                                                                                                            | BARNS<br>Metropolitan Borou           |          |                         |
| ew trench fill<br>on - Refer to<br>al Engineers                                                                                                 | SPECTRAN AS                                                                                                                                                                                                                                                                                                                                                | PROPERTY SI                           |          |                         |
| design                                                                                                                                          | SERVICE                                                                                                                                                                                                                                                                                                                                                    |                                       |          |                         |
|                                                                                                                                                 | Education, Early Start & Prevention,<br>Children Services, Barnsley Council                                                                                                                                                                                                                                                                                |                                       |          |                         |
|                                                                                                                                                 | PROJECT<br>Proposed Classroom Extension                                                                                                                                                                                                                                                                                                                    |                                       |          |                         |
|                                                                                                                                                 | Shawlands Primary School                                                                                                                                                                                                                                                                                                                                   |                                       |          |                         |
|                                                                                                                                                 | Proposed S                                                                                                                                                                                                                                                                                                                                                 | Section C-C                           |          |                         |
|                                                                                                                                                 | PROJECT REF                                                                                                                                                                                                                                                                                                                                                | DRAWING REFERENCE                     |          | REV                     |
|                                                                                                                                                 | Shawlands<br>SCALE<br>As Noted                                                                                                                                                                                                                                                                                                                             | BMBC-A-DR-015 DISCIPLINE ARCHITECTURE |          | P2<br>SHEET SIZE<br>A1  |
|                                                                                                                                                 | PURPOSE OF ISSUE                                                                                                                                                                                                                                                                                                                                           |                                       | Y -      | Drawn MJY<br>Checked XX |
|                                                                                                                                                 | 1                                                                                                                                                                                                                                                                                                                                                          |                                       |          | 7.Y.Y.                  |