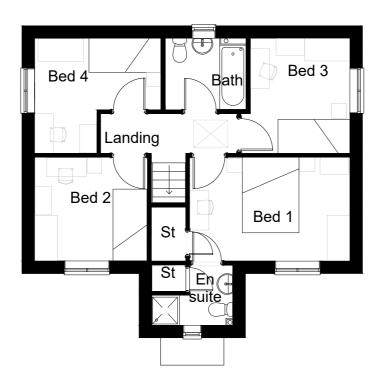

FRONT ELEVATION

SIDE ELEVATION

GROUND FLOOR PLAN

FIRST FLOOR PLAN

Notes

Do not scale from this drawing. If in need of further detail, refer back to the Technical Department.

REAR ELEVATION

SIDE ELEVATION

105.8m<sup>2</sup>, 1138ft<sup>2</sup>

FLOOR AREA