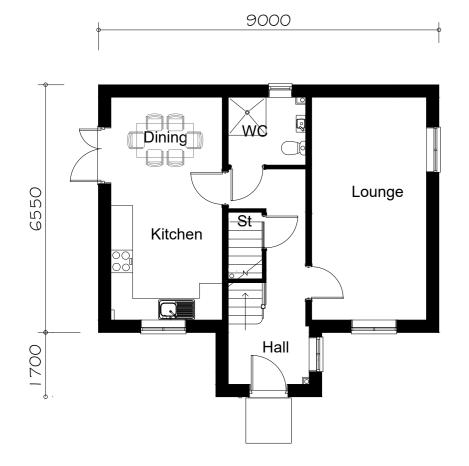

FRONT ELEVATION

SIDE ELEVATION

GROUND FLOOR PLAN

FIRST FLOOR PLAN

Notes

Do not scale from this drawing. If in need of further detail, refer back to the Technical Department.

REAR ELEVATION

SIDE ELEVATION

105.8m<sup>2</sup>, 1138ft<sup>2</sup>

FLOOR AREA