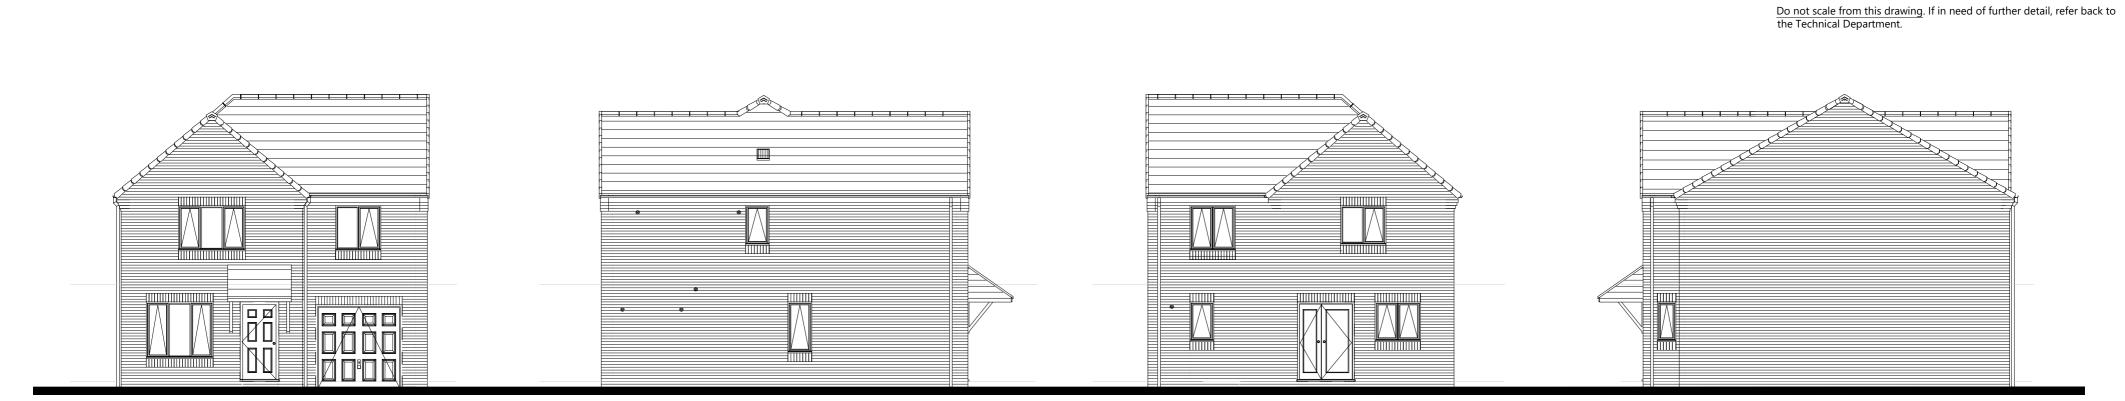

FRONT ELEVATION

SIDE ELEVATION

GROUND FLOOR PLAN

| 0m 1m | 5m | 10m 12n | n |
|-------|----|---------|---|
|       |    |         |   |

## REAR ELEVATION

## SIDE ELEVATION

|                                                         | COC                     | Windows undeted to be terminary                                                    | 01 07 24                                                |  |
|---------------------------------------------------------|-------------------------|------------------------------------------------------------------------------------|---------------------------------------------------------|--|
|                                                         | C06                     | Windows updated to be top hung                                                     | 01.07.24                                                |  |
|                                                         | C05                     | FF windows moved down 1 brick course, WN4 changed to flying mullion for ADO        | 06.09.23                                                |  |
|                                                         | C04                     | Garage style corrected, canopy style corrected and FF bedroom 1 & 2 layout updated | 21.04.23                                                |  |
|                                                         | C03                     | Canopy style corrected                                                             | 24.11.22                                                |  |
|                                                         | C02                     | Bathroom and en-suite amended. WC window                                           | 30.09.22                                                |  |
|                                                         | Rev.                    | Comments                                                                           | Date                                                    |  |
|                                                         | Project                 | www.gleesonh                                                                       | ead Office)<br>Sheffield  <br>ire   S9 1XE<br>42 612900 |  |
| FLOOR AREA<br>107.7m <sup>2</sup> , 1159ft <sup>2</sup> | 363 House Type<br>Urban |                                                                                    |                                                         |  |
| 107.7111-, 115911-                                      |                         | Title:<br>Planning Drawing                                                         |                                                         |  |
|                                                         |                         | 100 @ A2 28.01.22 Drawn: OS                                                        | Checked:<br>GE<br>Revision:                             |  |
|                                                         | Drawin<br>2             | 1-363-U-0001                                                                       |                                                         |  |