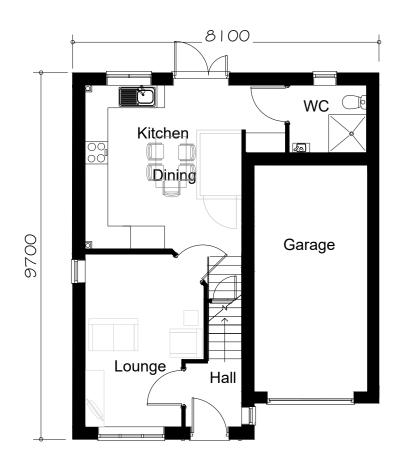

FRONT ELEVATION

SIDE ELEVATION

GROUND FLOOR PLAN

| 0m 1m | 5m | 10m 12n | n |
|-------|----|---------|---|
|       |    |         |   |