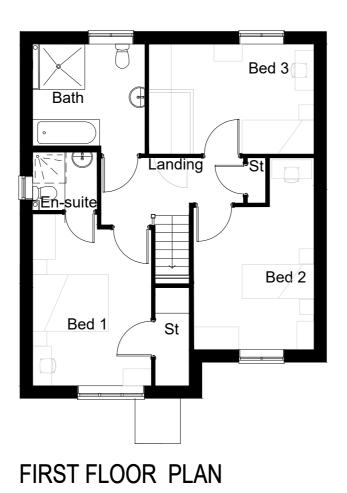

FRONT ELEVATION

SIDE ELEVATION

GROUND FLOOR PLAN

| 0m 1m | 5m | 10m 12n | n |
|-------|----|---------|---|
|       |    |         |   |