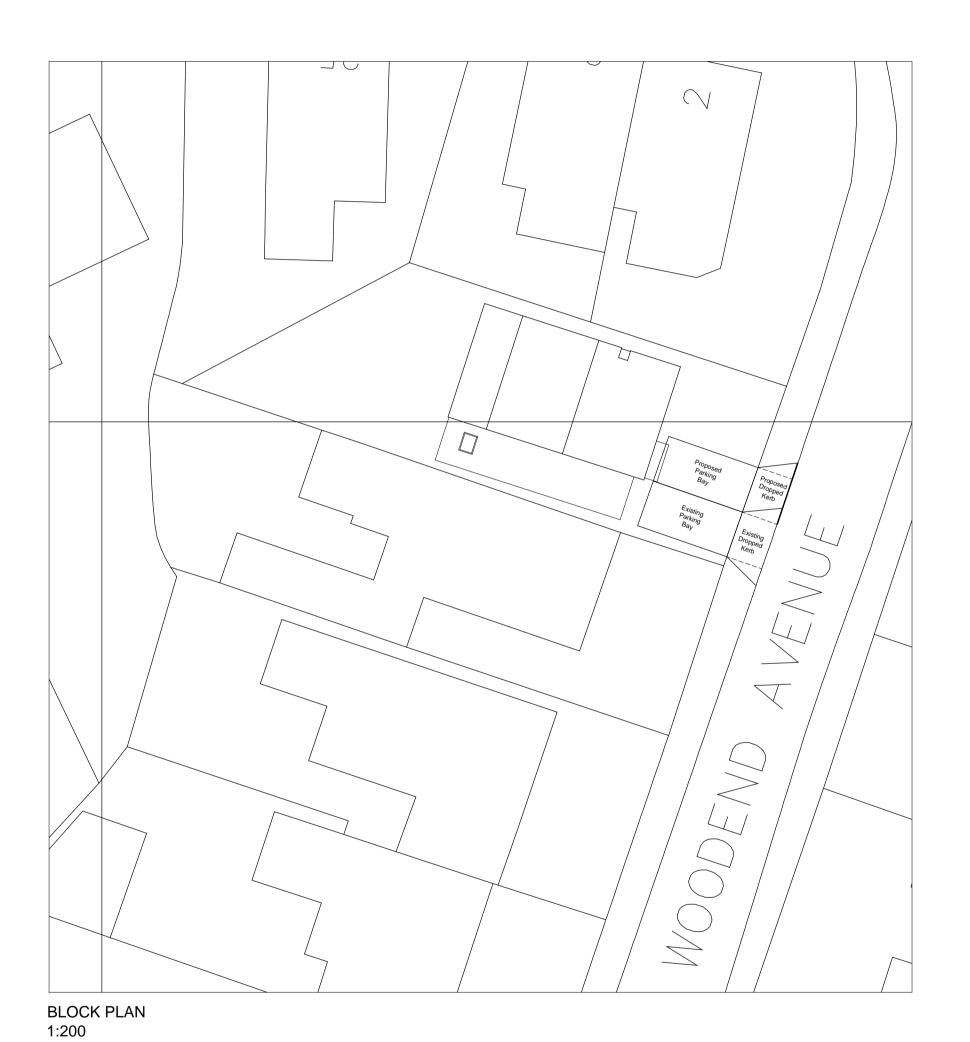

Mr and Mrs Dobson 4 Woodend Ave, Cubley Sheffield, S36 6FX

Proposed Single & Two Storey Side & Rear Wrap-around Ext. 4 Woodend Ave, Cubley Sheffield, S36 6FX

Location, Site and Block Plan

| on site | DRAWING No : | WAC-(PL)-001 |                                         |    | REV.   | A  |  |  |
|---------|--------------|--------------|-----------------------------------------|----|--------|----|--|--|
|         | SCALE :      | As Shown     | ORIGINAL DRAWING SIZE<br>841 x 594 - A1 |    |        |    |  |  |
|         | DATE :       | 05/11/24     | DATE :                                  | 05 | 5/11/2 | 24 |  |  |
|         | DRAWN BY :   | SD           | APPROVED BY :                           | SI | )      |    |  |  |
|         |              |              |                                         |    |        |    |  |  |