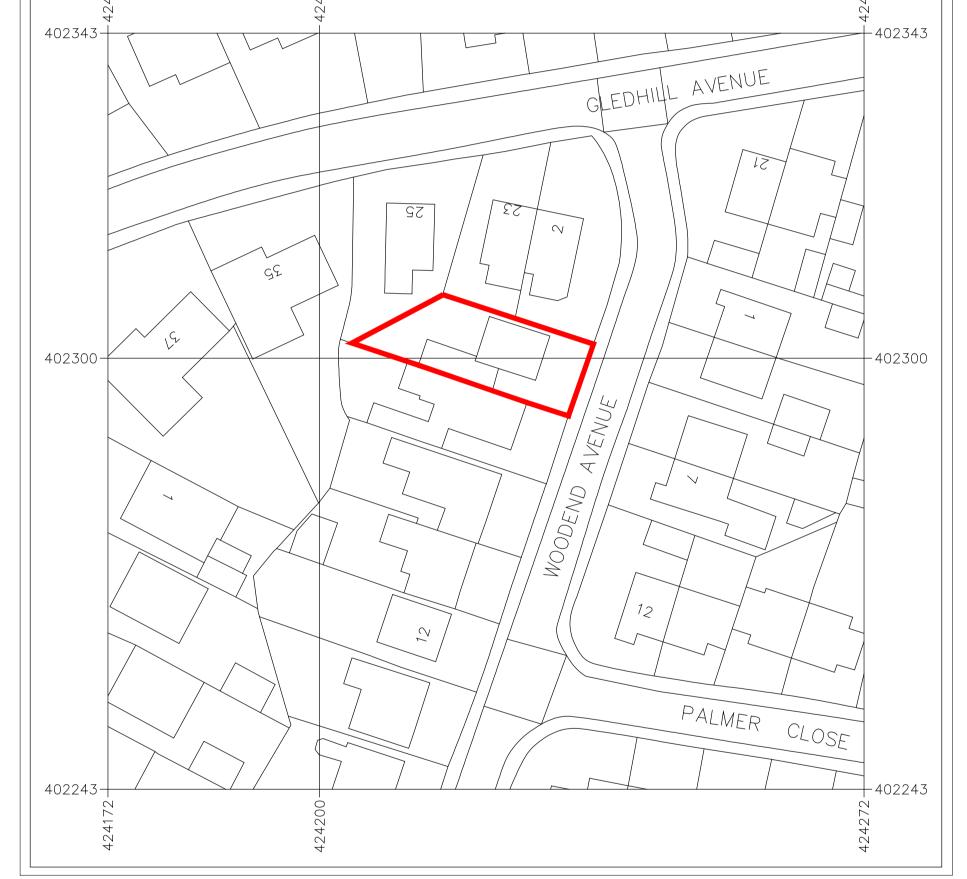

## PLANNING

0 12.5 25 37.5 50 62.5 m SCALE 1:1250

Note: Information is based on OS map and received information and is subject to full topographical survey (at Client discresion should Contractor request)

Surrounding contextual buildings and information are based on received ordinance survey drawings and are shown for illustrative purposes only. assumed site boundary is subject to confirmation to legal confirmation

Mr and Mrs Dobson 4 Woodend Ave, Cubley Sheffield, S36 6FX

Proposed Single & Two Storey Side & Rear Wrap-around Ext. 4 Woodend Ave, Cubley Sheffield, S36 6FX

Location, Site and Block Plan

| on site | DRAWING No : | WAC-(PL)-001 |                                         |    | REV.   | A  |  |  |
|---------|--------------|--------------|-----------------------------------------|----|--------|----|--|--|
|         | SCALE :      | As Shown     | ORIGINAL DRAWING SIZE<br>841 x 594 - A1 |    |        |    |  |  |
|         | DATE :       | 05/11/24     | DATE :                                  | 05 | 5/11/2 | 24 |  |  |
|         | DRAWN BY :   | SD           | APPROVED BY :                           | SI | )      |    |  |  |
|         |              |              |                                         |    |        |    |  |  |