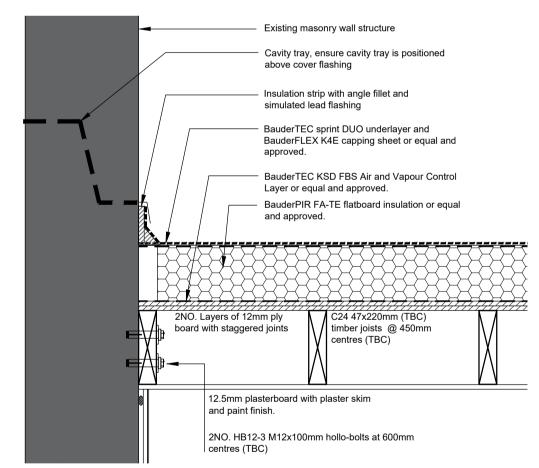

weather resistant paint, colour to match

existing.

Typical Flat Roof (Detail C) With BauderFLEX Finish or equal and approved CONTRACTOR DESIGN PORTION

NRL BJL SAS 31.08.23 31.08.23 31.08.23 NRL BJL SAS 19.04.23 19.04.23 19.04.23 Author Checked Approv'd & Date & Date Mount View, Standard Way, Northallerton, North Yorkshire, DL6 2YD Tel: 01609 797373 Barnsley Metropolitan Borough Council The Dearne Renaissance Centre Roofing anf Internal Refurbishment Works 1000 mm Drawing Title \*\*\*\*\*\* Sections and Details SCALE 1:10 5000 mm Planning 1000 3000 4000 SCALE 1:50 1:10, 1:50, 1:200 NRL 20000 mm 01.02.23 SCALE 1:200 BC2206-APP-XX-XX-DR-B-000430 Align Property Partners Ltd copyright ©