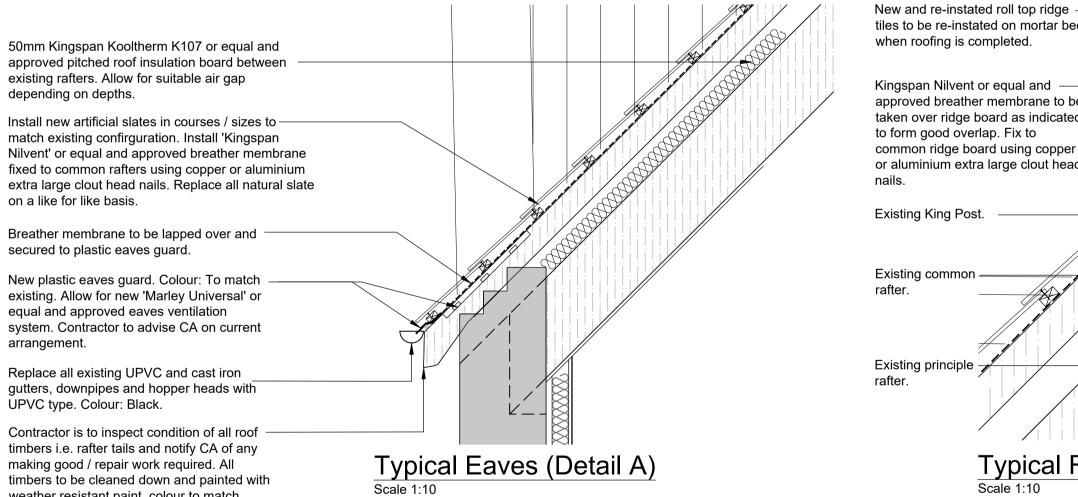

weather resistant paint, colour to match

existing.

Typical Flat Roof (Detail C) With BauderFLEX Finish or equal and approved CONTRACTOR DESIGN PORTION

NRL BJL SAS 31.08.23 31.08.23 31.08.23 NRL BJL SAS 19.04.23 19.04.23 19.04.23 Author Checked Approv'd & Date & Date Mount View, Standard Way, Northallerton, North Yorkshire, DL6 2YD Tel: 01609 797373 Barnsley Metropolitan Borough Council The Dearne Renaissance Centre Roofing anf Internal Refurbishment Works 1000 mm Drawing Title \*\*\*\*\*\* Sections and Details SCALE 1:10 5000 mm Planning 1000 3000 4000 SCALE 1:50 1:10, 1:50, 1:200 NRL 20000 mm 01.02.23 SCALE 1:200 BC2206-APP-XX-XX-DR-B-000430 Align Property Partners Ltd copyright ©