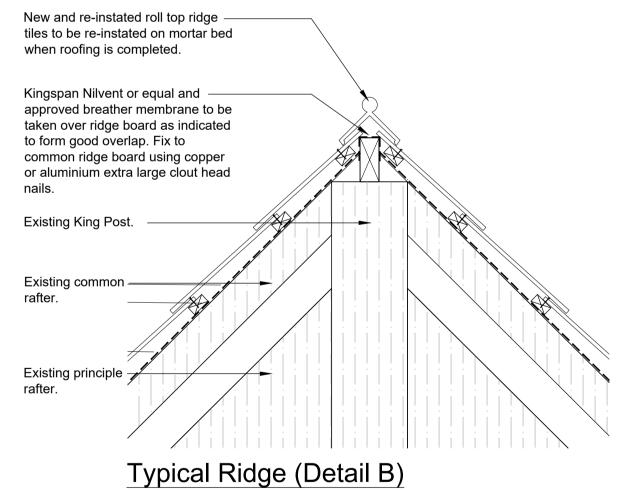

weather resistant paint, colour to match

existing.

Typical Flat Roof (Detail C) With BauderFLEX Finish or equal and approved CONTRACTOR DESIGN PORTION

NRL BJL SAS 31.08.23 31.08.23 31.08.23 NRL BJL SAS 19.04.23 19.04.23 19.04.23 Author Checked Approv'd & Date & Date Mount View, Standard Way, Northallerton, North Yorkshire, DL6 2YD Tel: 01609 797373 Barnsley Metropolitan Borough Council The Dearne Renaissance Centre Roofing anf Internal Refurbishment Works 1000 mm Drawing Title \*\*\*\*\*\* Sections and Details SCALE 1:10 5000 mm Planning 1000 3000 4000 SCALE 1:50 1:10, 1:50, 1:200 NRL 20000 mm 01.02.23 SCALE 1:200 BC2206-APP-XX-XX-DR-B-000430 Align Property Partners Ltd copyright ©