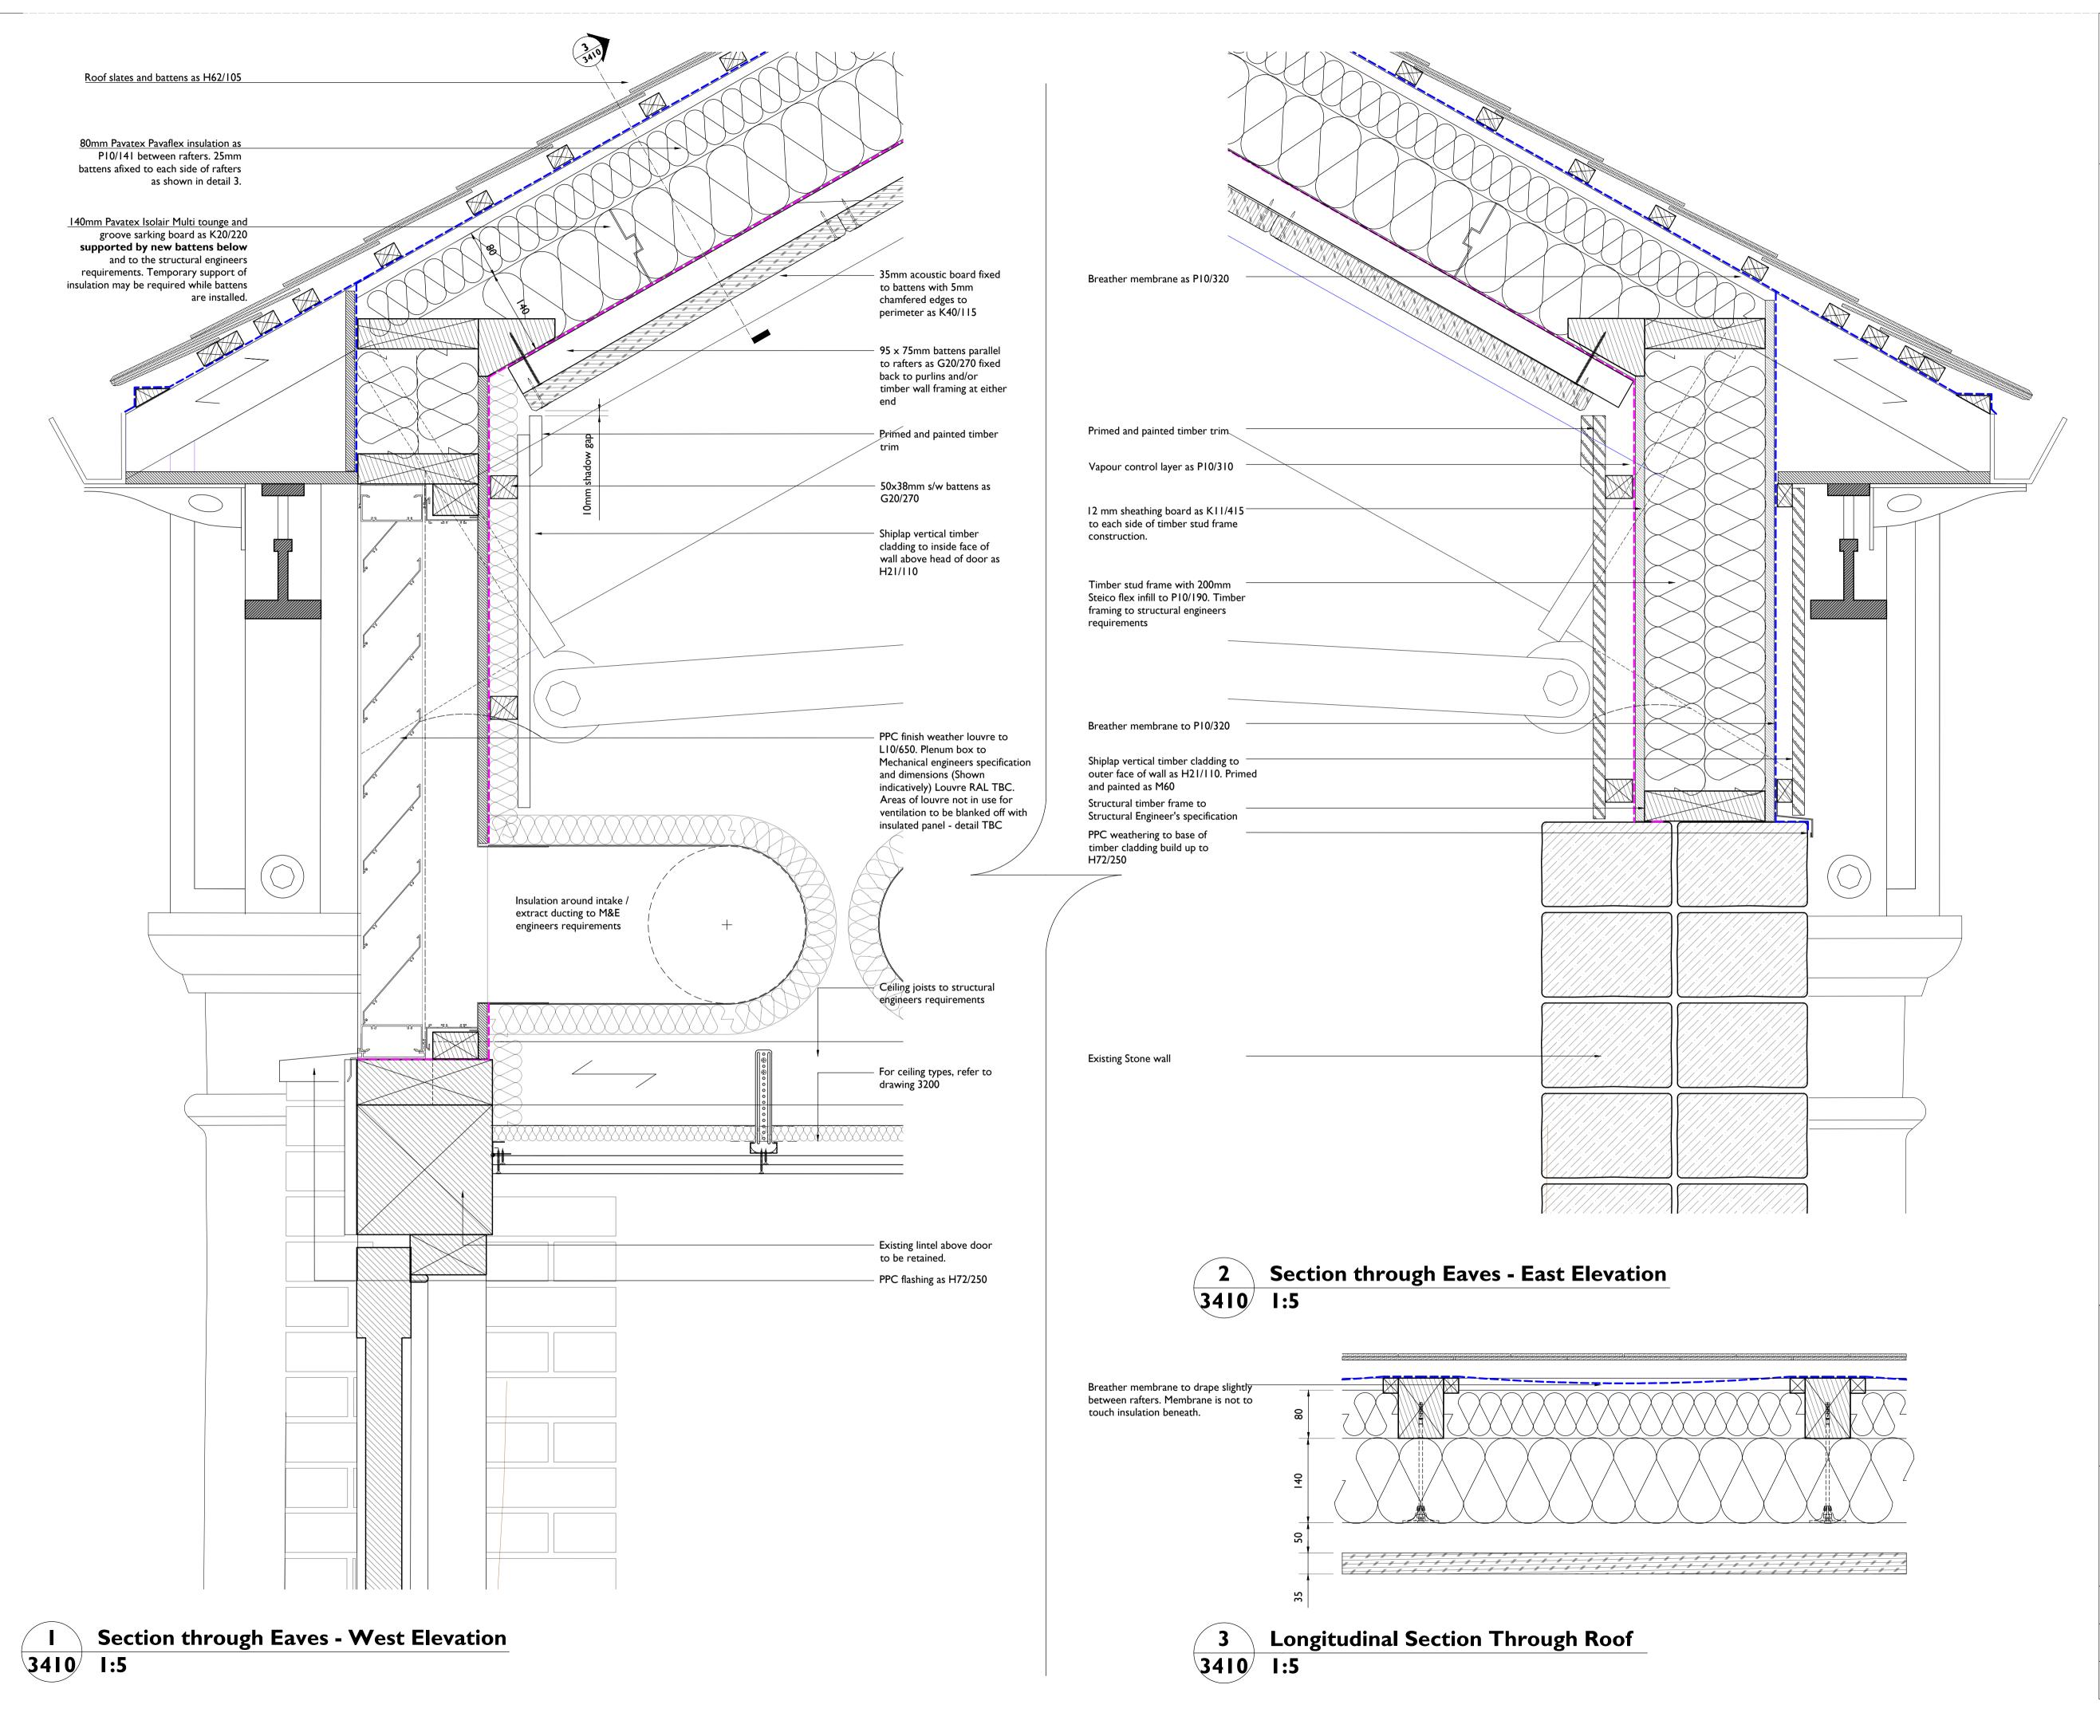

Purcell shall be notified in writing of any discrepancies.

**Key Plan** not to scale

| C01                                                                        | 22/09/2023         |          |           | First Issue                              |    |    |
|----------------------------------------------------------------------------|--------------------|----------|-----------|------------------------------------------|----|----|
| C02<br>REV                                                                 | 17/10/2023<br>DATE | TW<br>BY | тw<br>СНК | First Issue<br>DESCRIPTION               |    |    |
|                                                                            |                    |          |           |                                          |    |    |
| Barnsley MBC                                                               |                    |          |           |                                          |    |    |
| PROJECT                                                                    |                    |          |           |                                          |    |    |
| Elsecar - Forging Ahead                                                    |                    |          |           |                                          |    |    |
| JOB NUMBER I' I   241992 PURCELL                                           |                    |          |           |                                          |    |    |
|                                                                            |                    |          |           |                                          |    |    |
| Building 20 & 21                                                           |                    |          |           |                                          |    |    |
| Eaves Details                                                              |                    |          |           |                                          |    |    |
|                                                                            |                    |          |           |                                          |    |    |
| SIZE                                                                       | SCALE              |          |           |                                          |    |    |
| REV                                                                        |                    | BILITY   | REASC     | 7/10/2023                                | TW | TW |
|                                                                            | NG NAME            |          | nde       |                                          |    |    |
| EFA                                                                        |                    |          |           | Z-DR-A-34<br>olate Works, Bishopthorpe R |    |    |
| © PURCELL 2019. PURCELL ® IS THE TRADING NAME OF PURCELL ARCHITECTURE LTD. |                    |          |           |                                          |    |    |