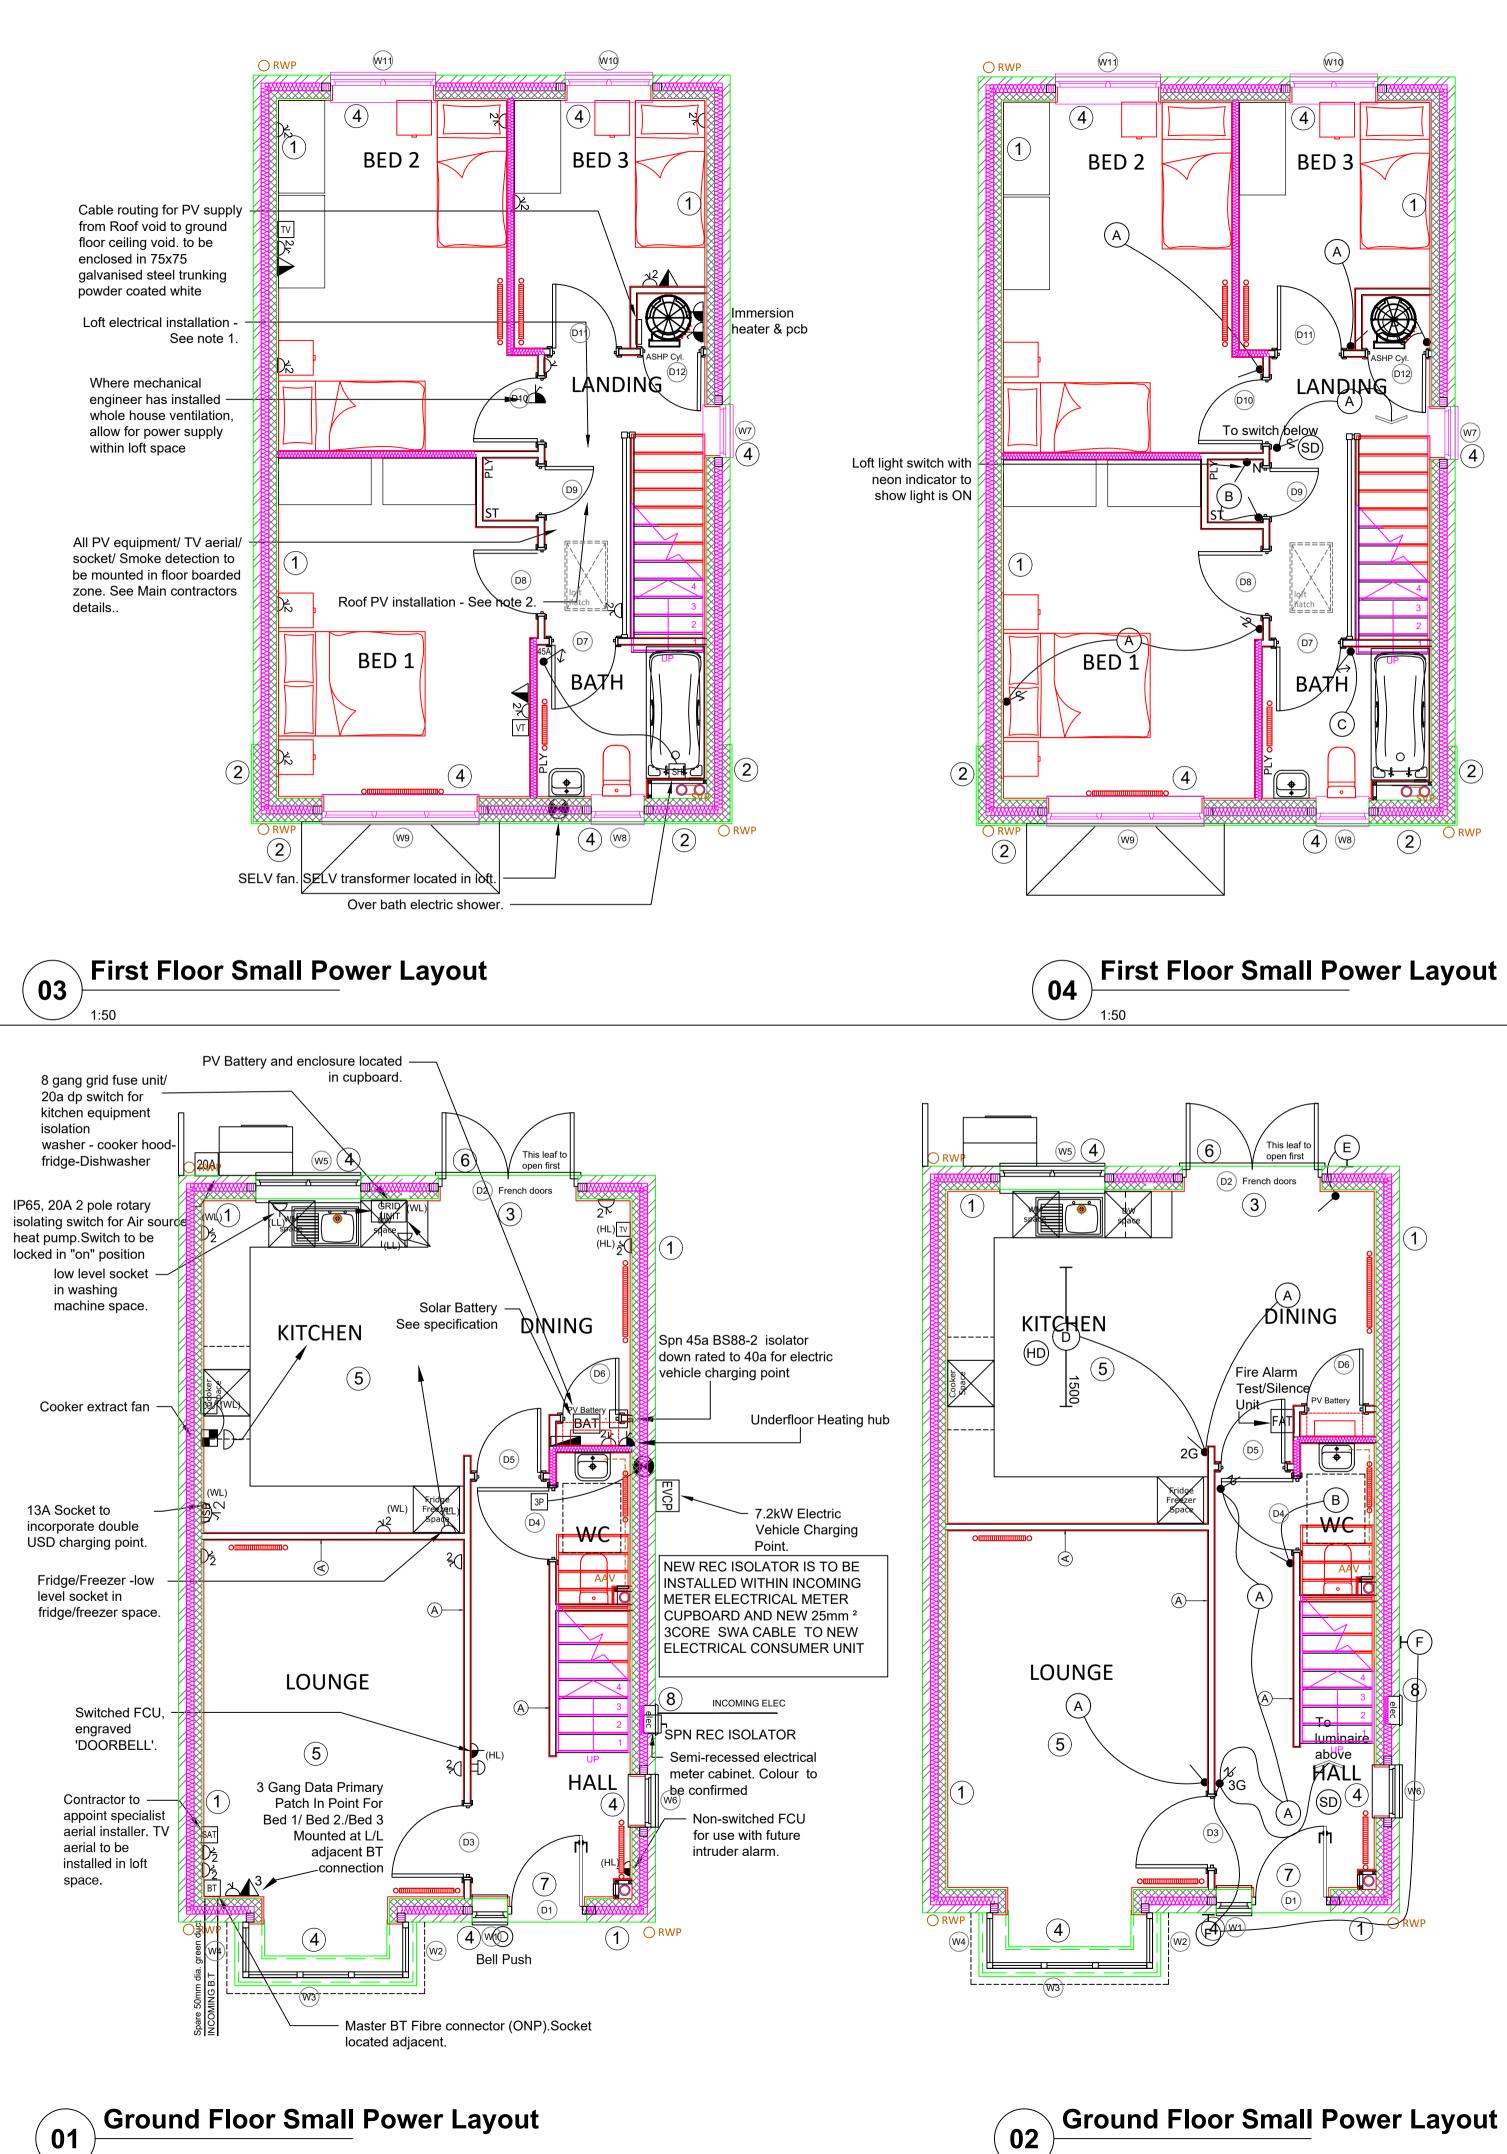

File Path: G:/z PROJECTS/2020-21 Projects (BMBC)/07-01-106436 - Goldthorpe Market/Working Docs/Design/Elec/Drawings/Sheet/GMH-DR-E-005 3 Bed Det SA.dwg, Saved: 07 June 2022 20:20:15, By: Durkin , Paul (BUILDING SERVICES ENGINEERING - MANAGE