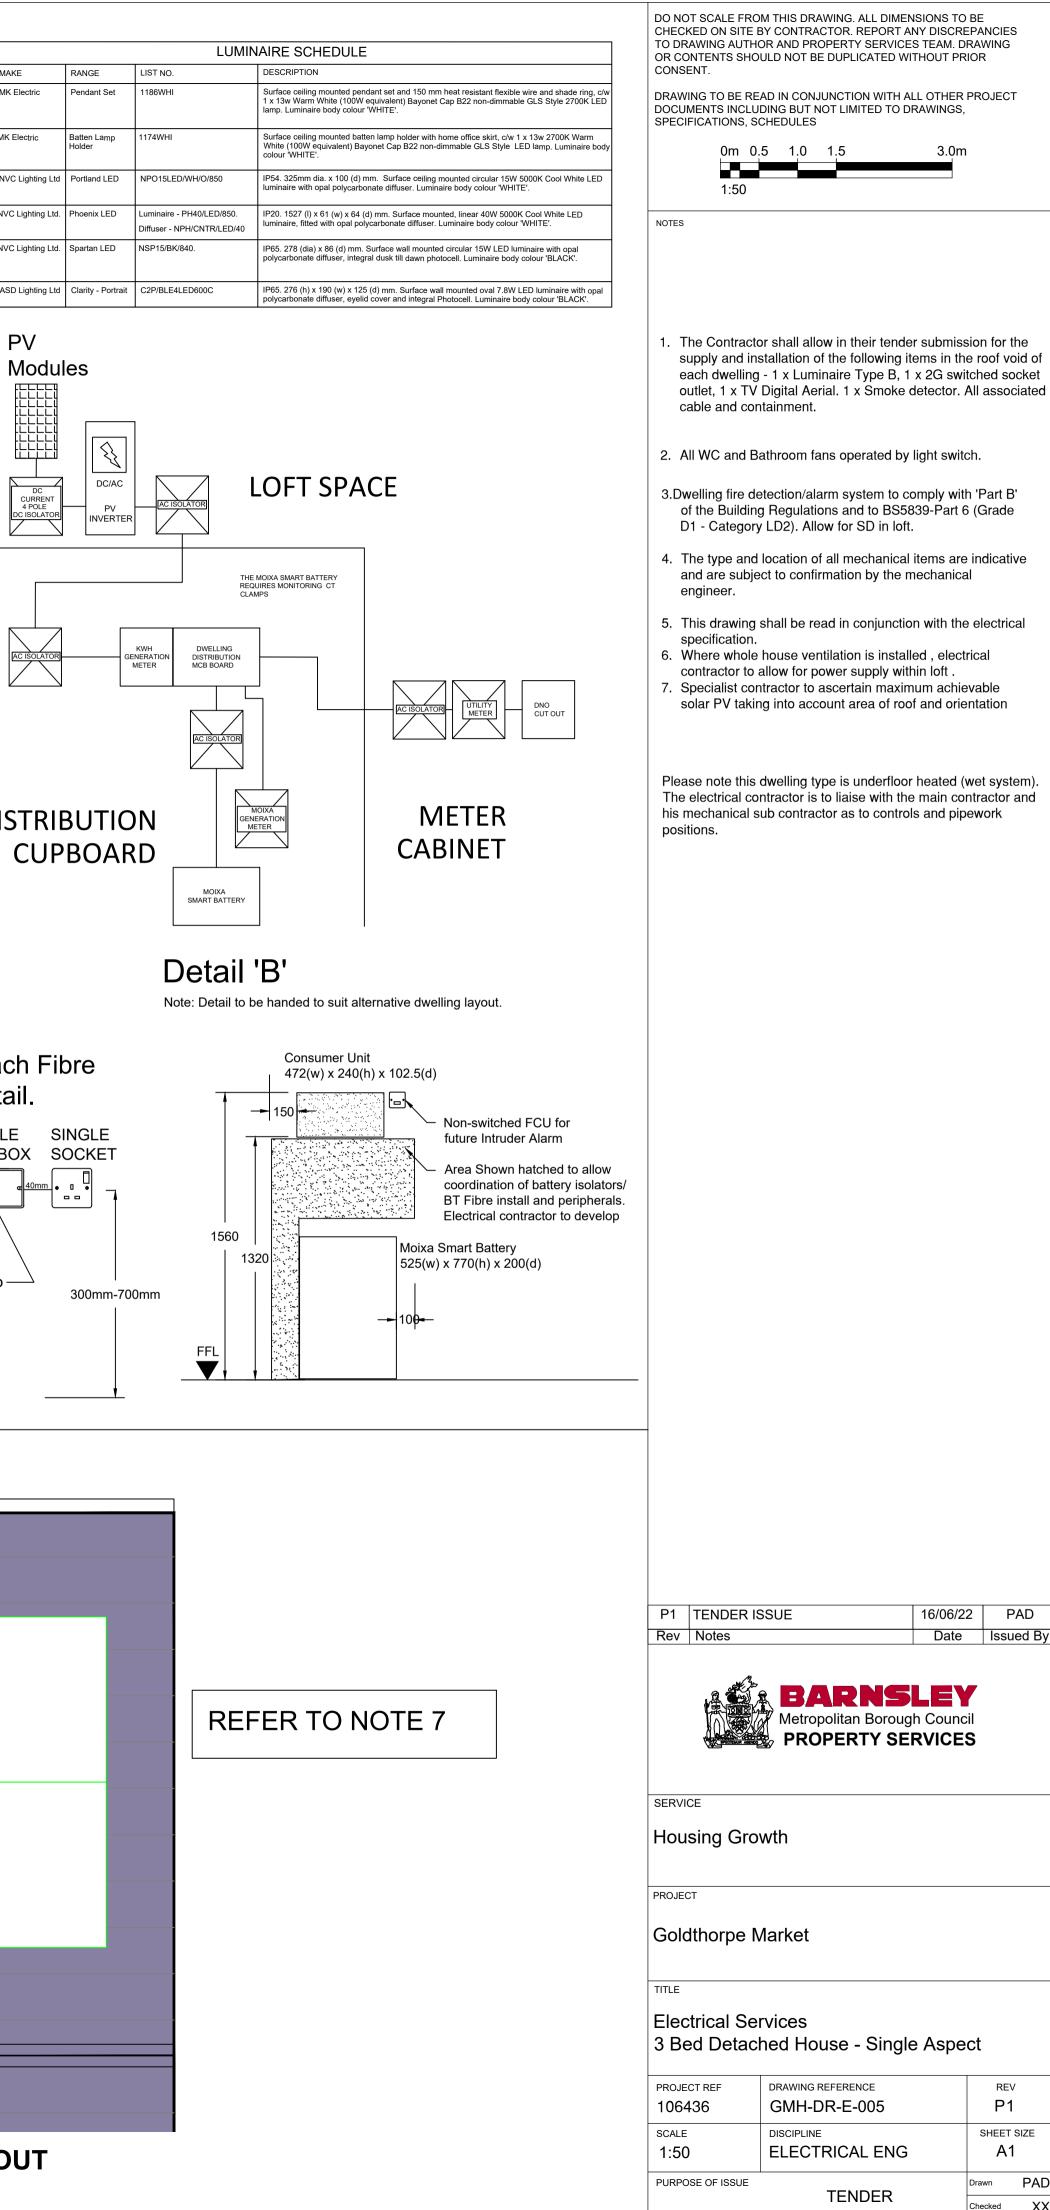

1:50

| (WL) Worktop            | el generally 450mm - 600mm AFFL to U/S of item.<br>b level, generally 75-150mm from worktop to U/S of item.<br>rel generally 2100mm AFFL to U/S of item, but at least 25mm from ce | ilina |
|-------------------------|------------------------------------------------------------------------------------------------------------------------------------------------------------------------------------|-------|
| SYMBOL                  | DESCRIPTION                                                                                                                                                                        | ıy.   |
|                         | Consumer unit                                                                                                                                                                      |       |
| GRID<br>UNIT            | Multi gang grid unit comprising individual fuse units & 20A DP switch<br>controlling WASHER-FRIDGE-COOKER HOOD-FREEZER DISHW.                                                      |       |
| $\square$               | 13A Single gang non-switched socket outlet.                                                                                                                                        |       |
| Ľ                       | 13A Single gang switched socket outlet.                                                                                                                                            |       |
| 2k                      | 13A Two gang switched socket outlet.                                                                                                                                               |       |
| 21/<br>ØSB              | 13A Two gang switched socket outlet with onboard twin USB outlets                                                                                                                  | 3.    |
|                         | 13A non-switched fused connection unit.                                                                                                                                            |       |
| 4                       | 13A Switched fused connection unit.                                                                                                                                                |       |
| BT                      | British Telecom NTE5 Master Telephone Socket.                                                                                                                                      |       |
|                         | RJ 45 Data Outlet .                                                                                                                                                                |       |
|                         | Secondary RJ11 Telephone Socket.                                                                                                                                                   |       |
| SAT                     | SAT/TV/FM outlet, with integral Secondary RJ11 Telephone Socket                                                                                                                    |       |
| TV                      | One gang coaxial TV outlet.                                                                                                                                                        |       |
| CCU                     | Cooker control unit with integral 1G, 13A socket outlet.                                                                                                                           |       |
|                         | Cooker connection unit.                                                                                                                                                            |       |
| ·324 SPN                | IP 65 External Lockable 32A SPN Isolator                                                                                                                                           |       |
|                         | 50A DP Shower Isolator                                                                                                                                                             |       |
| SH                      | Electric shower unit.                                                                                                                                                              |       |
|                         | Extract Fan.                                                                                                                                                                       |       |
| Fan.                    | 3 Pole Fan Isolator                                                                                                                                                                |       |
| $\overline{\mathbf{A}}$ | Door Bell.                                                                                                                                                                         |       |
| $\square$               | Door bell push button.                                                                                                                                                             |       |
|                         | LIGHTING                                                                                                                                                                           |       |
|                         |                                                                                                                                                                                    |       |
| NOT                     | E: Suffix denotes fitting type. See also Luminaire Schedule.                                                                                                                       |       |
| SYMBOL                  | DESCRIPTION                                                                                                                                                                        |       |
| \$\$                    | Ceiling / Recessed mounted luminaire.                                                                                                                                              |       |
| H\$\$                   | Wall mounted luminaire.                                                                                                                                                            |       |
| <b>H</b> \$\$ <b>H</b>  | Ceiling mounted linear fitting.                                                                                                                                                    |       |
| € 2G                    | Light switch - One way. NOTE: Suffix next to switch denotes number of gang. Example '2G' means two gang light switch.                                                              |       |
| •2                      | Light switch - Two way.                                                                                                                                                            |       |
| • N                     | 2G Gridswitch: 1G light switch + 1 Amber neon indicator.<br>Switch engraved 'LOFT LTG'                                                                                             |       |
| •                       | Pull cord switch.                                                                                                                                                                  |       |
|                         | FIRE ALARM SYSTEM                                                                                                                                                                  |       |
| SYMBOL                  | DESCRIPTION                                                                                                                                                                        |       |
| FAT                     | Fire alarm test/control unit.                                                                                                                                                      |       |
| SD                      | Smoke detector.                                                                                                                                                                    |       |
| HD                      | Heat detector.                                                                                                                                                                     |       |
|                         |                                                                                                                                                                                    |       |

Carbon Monoxide detector.

 $\bigcirc$ 

05

NTS

SMALL POWER

NOTE: the following suffix denotes mounting height: (LL) Low level generally 450mm - 600mm AFFL to U/S of item.

**INDICATIVE SOLAR PV LAYOUT** 06

NTS