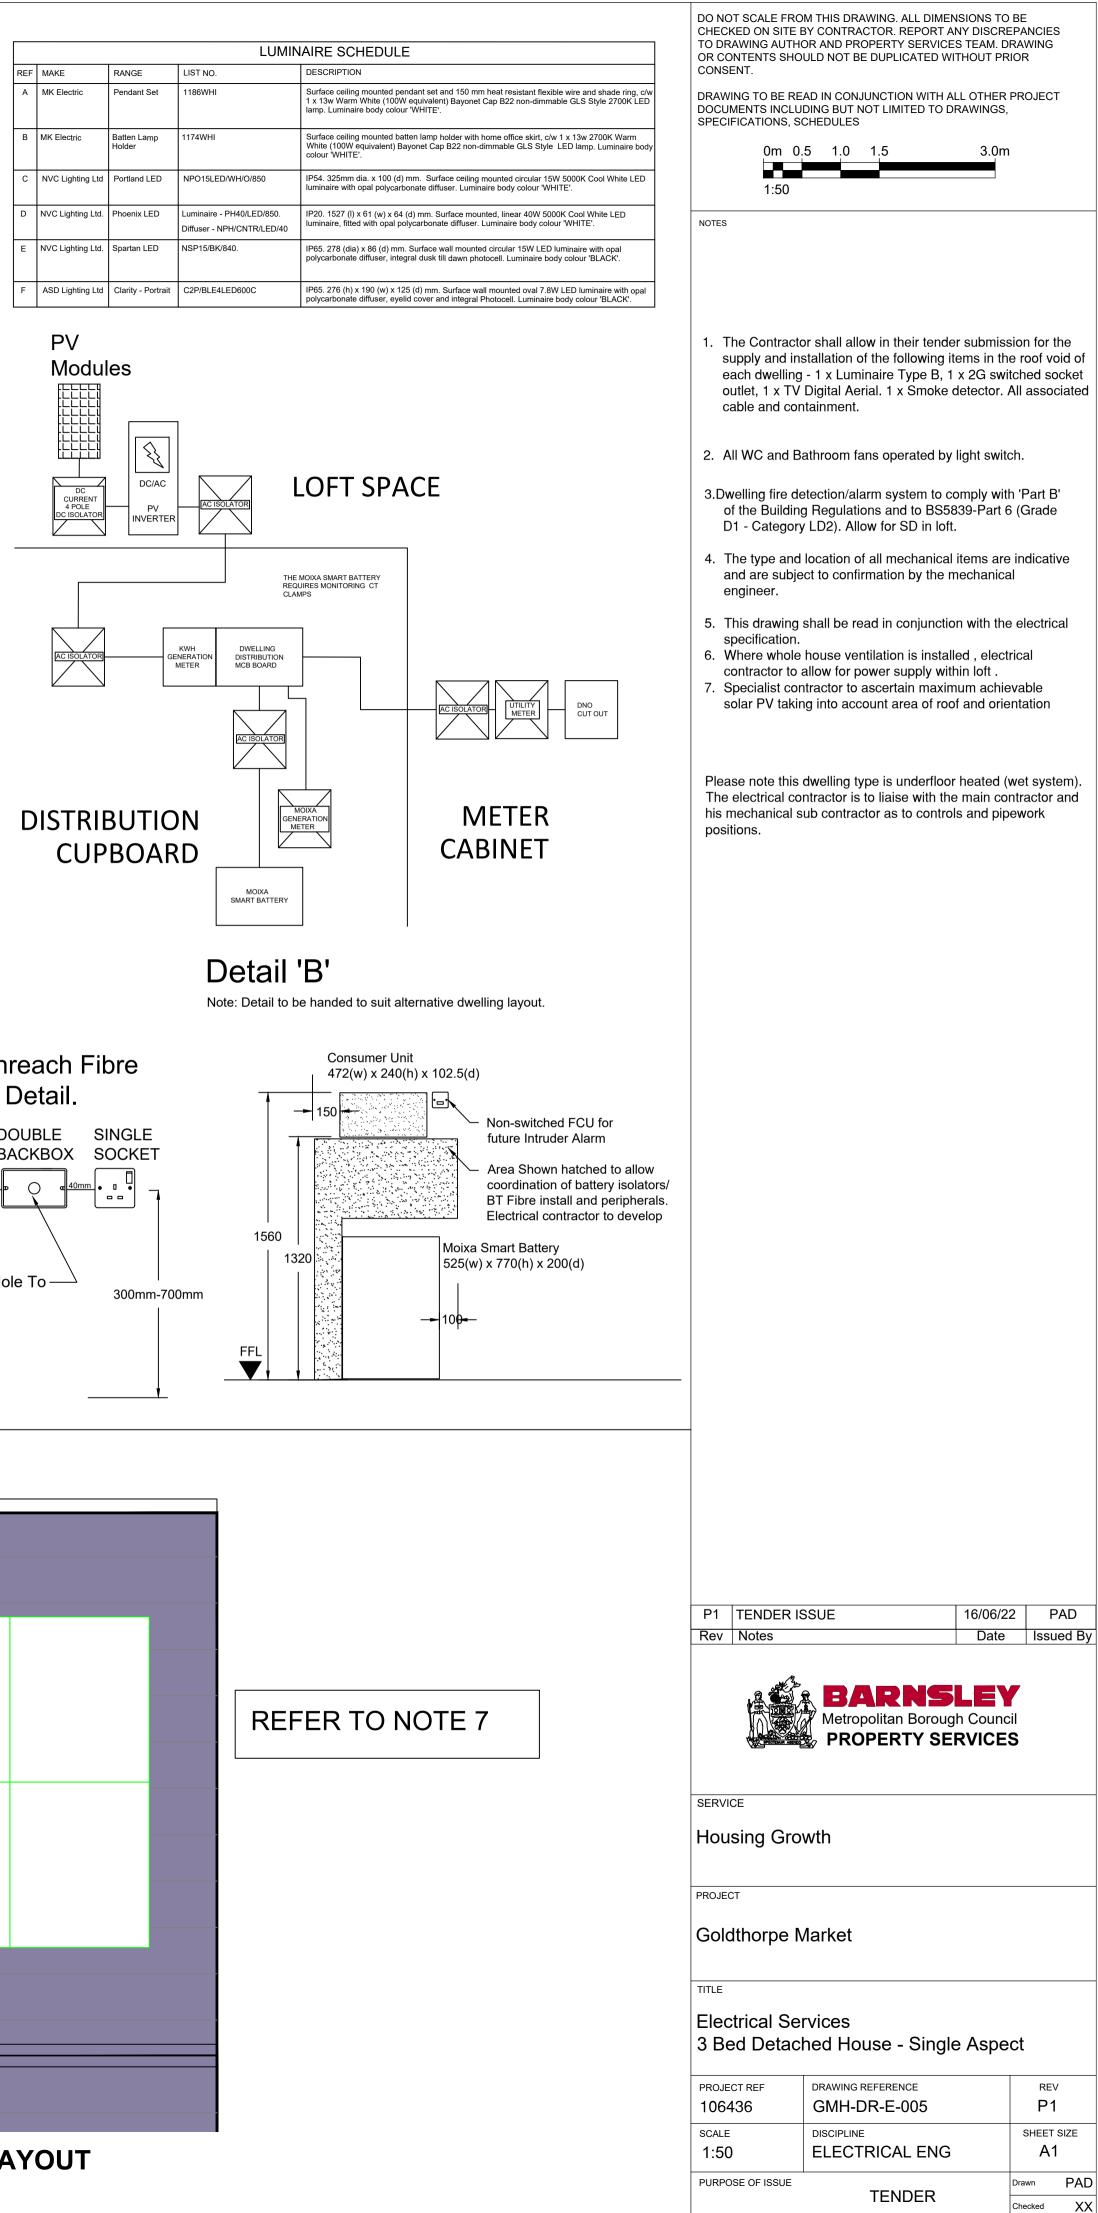

1:50

| (WL) Worktop            | el generally 450mm - 600mm AFFL to U/S of item.<br>b level, generally 75-150mm from worktop to U/S of item.<br>rel generally 2100mm AFFL to U/S of item, but at least 25mm from ce | ilina |
|-------------------------|------------------------------------------------------------------------------------------------------------------------------------------------------------------------------------|-------|
| SYMBOL                  | DESCRIPTION                                                                                                                                                                        | ıy.   |
|                         | Consumer unit                                                                                                                                                                      |       |
| GRID<br>UNIT            | Multi gang grid unit comprising individual fuse units & 20A DP switch<br>controlling WASHER-FRIDGE-COOKER HOOD-FREEZER DISHW.                                                      |       |
| $\square$               | 13A Single gang non-switched socket outlet.                                                                                                                                        |       |
| Ľ                       | 13A Single gang switched socket outlet.                                                                                                                                            |       |
| 2k                      | 13A Two gang switched socket outlet.                                                                                                                                               |       |
| 21/<br>ØSB              | 13A Two gang switched socket outlet with onboard twin USB outlets                                                                                                                  | 3.    |
|                         | 13A non-switched fused connection unit.                                                                                                                                            |       |
| 4                       | 13A Switched fused connection unit.                                                                                                                                                |       |
| BT                      | British Telecom NTE5 Master Telephone Socket.                                                                                                                                      |       |
|                         | RJ 45 Data Outlet .                                                                                                                                                                |       |
|                         | Secondary RJ11 Telephone Socket.                                                                                                                                                   |       |
| SAT                     | SAT/TV/FM outlet, with integral Secondary RJ11 Telephone Socket                                                                                                                    |       |
| TV                      | One gang coaxial TV outlet.                                                                                                                                                        |       |
| CCU                     | Cooker control unit with integral 1G, 13A socket outlet.                                                                                                                           |       |
|                         | Cooker connection unit.                                                                                                                                                            |       |
| ·324 SPN                | IP 65 External Lockable 32A SPN Isolator                                                                                                                                           |       |
|                         | 50A DP Shower Isolator                                                                                                                                                             |       |
| SH                      | Electric shower unit.                                                                                                                                                              |       |
|                         | Extract Fan.                                                                                                                                                                       |       |
| Fan.                    | 3 Pole Fan Isolator                                                                                                                                                                |       |
| $\overline{\mathbf{A}}$ | Door Bell.                                                                                                                                                                         |       |
| $\square$               | Door bell push button.                                                                                                                                                             |       |
|                         | LIGHTING                                                                                                                                                                           |       |
|                         |                                                                                                                                                                                    |       |
| NOT                     | E: Suffix denotes fitting type. See also Luminaire Schedule.                                                                                                                       |       |
| SYMBOL                  | DESCRIPTION                                                                                                                                                                        |       |
| \$\$                    | Ceiling / Recessed mounted luminaire.                                                                                                                                              |       |
| H\$\$                   | Wall mounted luminaire.                                                                                                                                                            |       |
| <b>H</b> \$\$ <b>H</b>  | Ceiling mounted linear fitting.                                                                                                                                                    |       |
| € 2G                    | Light switch - One way. NOTE: Suffix next to switch denotes number of gang. Example '2G' means two gang light switch.                                                              |       |
| •2                      | Light switch - Two way.                                                                                                                                                            |       |
| • N                     | 2G Gridswitch: 1G light switch + 1 Amber neon indicator.<br>Switch engraved 'LOFT LTG'                                                                                             |       |
| •                       | Pull cord switch.                                                                                                                                                                  |       |
|                         | FIRE ALARM SYSTEM                                                                                                                                                                  |       |
| SYMBOL                  | DESCRIPTION                                                                                                                                                                        |       |
| FAT                     | Fire alarm test/control unit.                                                                                                                                                      |       |
| SD                      | Smoke detector.                                                                                                                                                                    |       |
| HD                      | Heat detector.                                                                                                                                                                     |       |
|                         |                                                                                                                                                                                    |       |

Carbon Monoxide detector.

 $\bigcirc$ 

05

NTS

SMALL POWER

NOTE: the following suffix denotes mounting height: (LL) Low level generally 450mm - 600mm AFFL to U/S of item.

**INDICATIVE SOLAR PV LAYOUT** 06

NTS