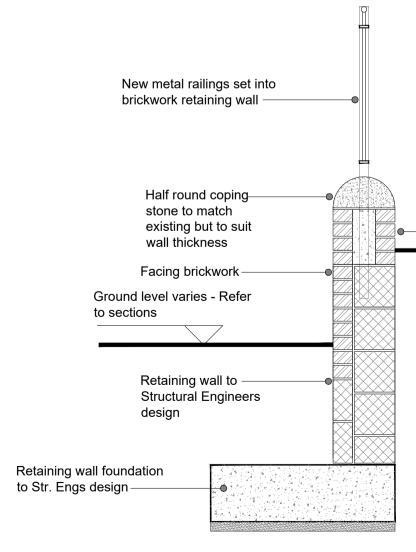

ہـــ<sub>355</sub>ـــ↓ Plan Detail of Brick Pier Wall Type B

Typical Wall Section Type B

Typical Wall Section Type A

Rear garden to No.4

Rear garden to No.4

|                                                                      | DO NOT SCALE FROM THIS DRAWING. ALL DIMENSIONS TO BE<br>CHECKED ON SITE BY CONTRACTOR. REPORT ANY DISCREPANCIES<br>TO DRAWING AUTHOR AND PROPERTY SERVICES TEAM. DRAWING<br>OR CONTENTS SHOULD NOT BE DUPLICATED WITHOUT PRIOR<br>CONSENT.<br>DRAWING TO BE READ IN CONJUNCTION WITH ALL OTHER PROJECT<br>DOCUMENTS INCLUDING BUT NOT LIMITED TO DRAWINGS, |                                                       |                  |                               |
|----------------------------------------------------------------------|------------------------------------------------------------------------------------------------------------------------------------------------------------------------------------------------------------------------------------------------------------------------------------------------------------------------------------------------------------|-------------------------------------------------------|------------------|-------------------------------|
| Yard to<br><sup>440</sup> No.6                                       | SPECIFICATIONS, S<br>0mm10<br>1:1                                                                                                                                                                                                                                                                                                                          | CHEDULES                                              | 60mm             |                               |
|                                                                      | NOTES                                                                                                                                                                                                                                                                                                                                                      |                                                       |                  |                               |
|                                                                      |                                                                                                                                                                                                                                                                                                                                                            |                                                       |                  |                               |
| Yard to<br>No.6<br>Min.<br>Height<br>1800mm                          |                                                                                                                                                                                                                                                                                                                                                            |                                                       |                  |                               |
| Min. Height 328mm                                                    |                                                                                                                                                                                                                                                                                                                                                            |                                                       |                  |                               |
| Note: Weepholes to Str. Engs<br>design                               |                                                                                                                                                                                                                                                                                                                                                            |                                                       |                  |                               |
|                                                                      |                                                                                                                                                                                                                                                                                                                                                            |                                                       |                  |                               |
|                                                                      |                                                                                                                                                                                                                                                                                                                                                            |                                                       |                  |                               |
|                                                                      |                                                                                                                                                                                                                                                                                                                                                            |                                                       |                  |                               |
|                                                                      | P2 Wall Type                                                                                                                                                                                                                                                                                                                                               | A added                                               | 19/07/24         | MJY                           |
| Pavement level to Mount<br>Vernon Road varies - Refer<br>to sections | P1 First Issue<br>Rev Notes                                                                                                                                                                                                                                                                                                                                | BARN<br>Metropolitan Bor                              | 12/06/24<br>Date | MJY<br>Issued By              |
| Facing brickwork<br>Note: Weepholes to Str. Engs<br>design           | SERVICE                                                                                                                                                                                                                                                                                                                                                    | PROPERTY                                              |                  |                               |
|                                                                      |                                                                                                                                                                                                                                                                                                                                                            | ffield Road - De                                      |                  |                               |
|                                                                      | Out-Building                                                                                                                                                                                                                                                                                                                                               | s / Boundary W<br>all Details                         | all vvorks       |                               |
|                                                                      | PROJECT REF<br>4 UppSheffRd<br>SCALE<br>1:20                                                                                                                                                                                                                                                                                                               | DRAWING REFERENCE<br>009<br>DISCIPLINE<br>ARCHITECTUR |                  | REV<br>P2<br>SHEET SIZE<br>A1 |
|                                                                      | PURPOSE OF ISSUE                                                                                                                                                                                                                                                                                                                                           | PRELIMINA                                             |                  | awn MJY<br>necked XX          |