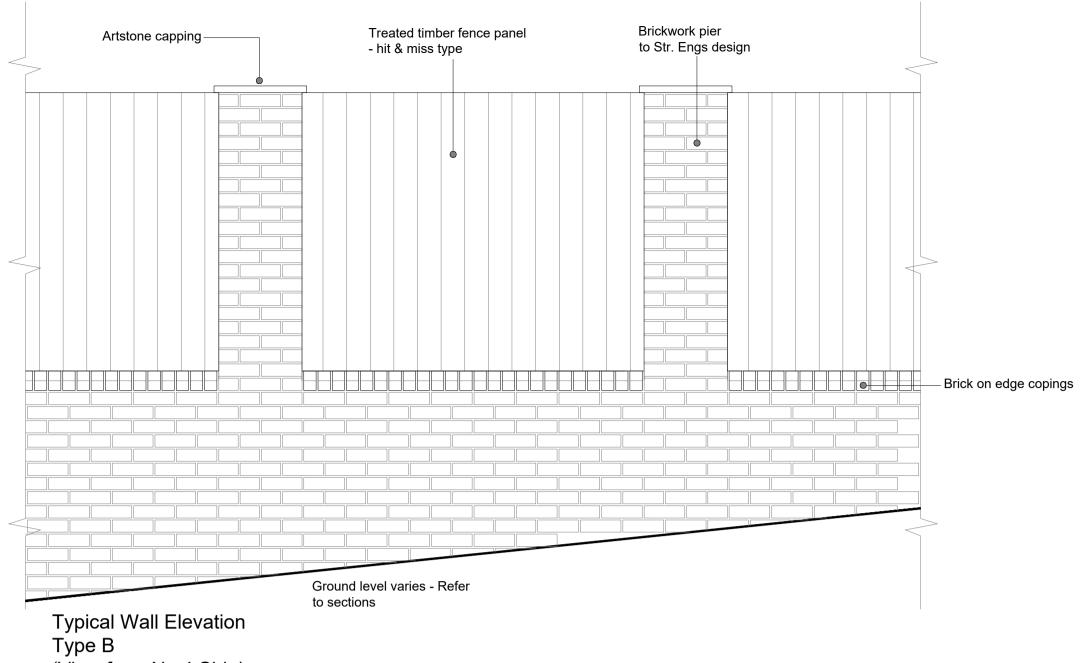

(View from No.4 Side)

| Treated timber fence panel<br>- hit & miss type |         |
|-------------------------------------------------|---------|
| Brick on edge copings                           | •       |
| Artstone capping                                |         |
| Brickwork pier<br>to Str. Engs design————       |         |
|                                                 | / 440 / |
|                                                 |         |
|                                                 |         |

ہـــ<sub>355</sub>ـــ↓ Plan Detail of Brick Pier Wall Type B

Typical Wall Section Type B

Typical Wall Section Type A

Rear garden to No.4

Rear garden to No.4

|                                                                      | DO NOT SCALE FROM THIS DRAWING. ALL DIMENSIONS TO BE<br>CHECKED ON SITE BY CONTRACTOR. REPORT ANY DISCREPANCIES<br>TO DRAWING AUTHOR AND PROPERTY SERVICES TEAM. DRAWING<br>OR CONTENTS SHOULD NOT BE DUPLICATED WITHOUT PRIOR<br>CONSENT.<br>DRAWING TO BE READ IN CONJUNCTION WITH ALL OTHER PROJECT<br>DOCUMENTS INCLUDING BUT NOT LIMITED TO DRAWINGS, |                                                       |                  |                               |
|----------------------------------------------------------------------|------------------------------------------------------------------------------------------------------------------------------------------------------------------------------------------------------------------------------------------------------------------------------------------------------------------------------------------------------------|-------------------------------------------------------|------------------|-------------------------------|
| Yard to<br><sup>440</sup> No.6                                       | SPECIFICATIONS, S<br>0mm10<br>1:1                                                                                                                                                                                                                                                                                                                          | CHEDULES                                              | 60mm             |                               |
|                                                                      | NOTES                                                                                                                                                                                                                                                                                                                                                      |                                                       |                  |                               |
|                                                                      |                                                                                                                                                                                                                                                                                                                                                            |                                                       |                  |                               |
| Yard to<br>No.6<br>Min.<br>Height<br>1800mm                          |                                                                                                                                                                                                                                                                                                                                                            |                                                       |                  |                               |
| Min. Height 328mm                                                    |                                                                                                                                                                                                                                                                                                                                                            |                                                       |                  |                               |
| Note: Weepholes to Str. Engs<br>design                               |                                                                                                                                                                                                                                                                                                                                                            |                                                       |                  |                               |
|                                                                      |                                                                                                                                                                                                                                                                                                                                                            |                                                       |                  |                               |
|                                                                      |                                                                                                                                                                                                                                                                                                                                                            |                                                       |                  |                               |
|                                                                      |                                                                                                                                                                                                                                                                                                                                                            |                                                       |                  |                               |
|                                                                      | P2 Wall Type                                                                                                                                                                                                                                                                                                                                               | A added                                               | 19/07/24         | MJY                           |
| Pavement level to Mount<br>Vernon Road varies - Refer<br>to sections | P1 First Issue<br>Rev Notes                                                                                                                                                                                                                                                                                                                                | BARN<br>Metropolitan Bor                              | 12/06/24<br>Date | MJY<br>Issued By              |
| Facing brickwork<br>Note: Weepholes to Str. Engs<br>design           | SERVICE                                                                                                                                                                                                                                                                                                                                                    | PROPERTY                                              |                  |                               |
|                                                                      |                                                                                                                                                                                                                                                                                                                                                            | ffield Road - De                                      |                  |                               |
|                                                                      | Out-Building                                                                                                                                                                                                                                                                                                                                               | s / Boundary W<br>all Details                         | all vvorks       |                               |
|                                                                      | PROJECT REF<br>4 UppSheffRd<br>SCALE<br>1:20                                                                                                                                                                                                                                                                                                               | DRAWING REFERENCE<br>009<br>DISCIPLINE<br>ARCHITECTUR |                  | REV<br>P2<br>SHEET SIZE<br>A1 |
|                                                                      | PURPOSE OF ISSUE                                                                                                                                                                                                                                                                                                                                           | PRELIMINA                                             |                  | awn MJY<br>necked XX          |