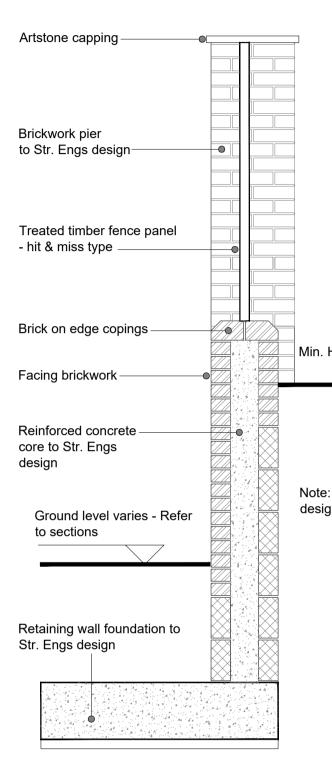

ہـــ<sub>355</sub>ـــ↓ Plan Detail of Brick Pier Wall Type B

Typical Wall Section Type B

Typical Wall Section Type A

Rear garden to No.4

Rear garden to No.4

|                                                                      | DO NOT SCALE FROM THIS DRAWING. ALL DIMENSIONS TO BE<br>CHECKED ON SITE BY CONTRACTOR. REPORT ANY DISCREPANCIES<br>TO DRAWING AUTHOR AND PROPERTY SERVICES TEAM. DRAWING<br>OR CONTENTS SHOULD NOT BE DUPLICATED WITHOUT PRIOR<br>CONSENT.<br>DRAWING TO BE READ IN CONJUNCTION WITH ALL OTHER PROJECT<br>DOCUMENTS INCLUDING BUT NOT LIMITED TO DRAWINGS, |                                                       |                  |                               |
|----------------------------------------------------------------------|------------------------------------------------------------------------------------------------------------------------------------------------------------------------------------------------------------------------------------------------------------------------------------------------------------------------------------------------------------|-------------------------------------------------------|------------------|-------------------------------|
| Yard to<br><sup>440</sup> No.6                                       | SPECIFICATIONS, S<br>0mm10<br>1:1                                                                                                                                                                                                                                                                                                                          | CHEDULES                                              | 60mm             |                               |
|                                                                      | NOTES                                                                                                                                                                                                                                                                                                                                                      |                                                       |                  |                               |
|                                                                      |                                                                                                                                                                                                                                                                                                                                                            |                                                       |                  |                               |
| Yard to<br>No.6<br>Min.<br>Height<br>1800mm                          |                                                                                                                                                                                                                                                                                                                                                            |                                                       |                  |                               |
| Min. Height 328mm                                                    |                                                                                                                                                                                                                                                                                                                                                            |                                                       |                  |                               |
| Note: Weepholes to Str. Engs<br>design                               |                                                                                                                                                                                                                                                                                                                                                            |                                                       |                  |                               |
|                                                                      |                                                                                                                                                                                                                                                                                                                                                            |                                                       |                  |                               |
|                                                                      |                                                                                                                                                                                                                                                                                                                                                            |                                                       |                  |                               |
|                                                                      |                                                                                                                                                                                                                                                                                                                                                            |                                                       |                  |                               |
|                                                                      | P2 Wall Type                                                                                                                                                                                                                                                                                                                                               | A added                                               | 19/07/24         | MJY                           |
| Pavement level to Mount<br>Vernon Road varies - Refer<br>to sections | P1 First Issue<br>Rev Notes                                                                                                                                                                                                                                                                                                                                | BARN<br>Metropolitan Bor                              | 12/06/24<br>Date | MJY<br>Issued By              |
| Facing brickwork<br>Note: Weepholes to Str. Engs<br>design           | SERVICE                                                                                                                                                                                                                                                                                                                                                    | PROPERTY                                              |                  |                               |
|                                                                      |                                                                                                                                                                                                                                                                                                                                                            | ffield Road - De                                      |                  |                               |
|                                                                      | Out-Building                                                                                                                                                                                                                                                                                                                                               | s / Boundary W<br>all Details                         | all vvorks       |                               |
|                                                                      | PROJECT REF<br>4 UppSheffRd<br>SCALE<br>1:20                                                                                                                                                                                                                                                                                                               | DRAWING REFERENCE<br>009<br>DISCIPLINE<br>ARCHITECTUR |                  | REV<br>P2<br>SHEET SIZE<br>A1 |
|                                                                      | PURPOSE OF ISSUE                                                                                                                                                                                                                                                                                                                                           | PRELIMINA                                             |                  | awn MJY<br>necked XX          |