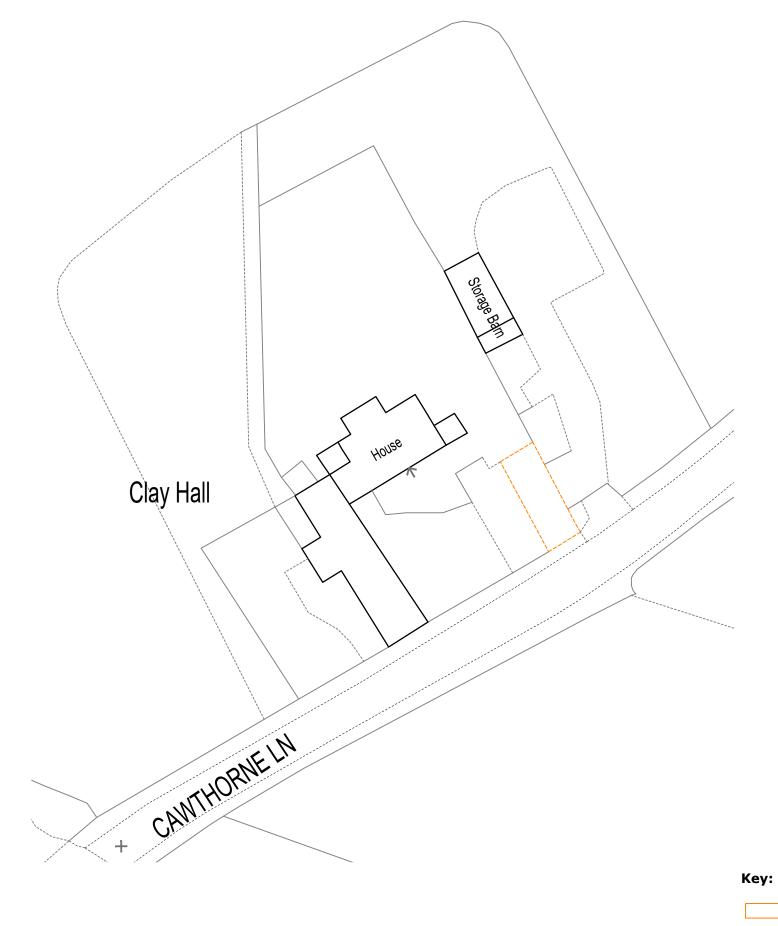

## Demolition

|                                                                          |                                                                                     | PROJECT DESCRIPTION:                                                   |        |               |
|--------------------------------------------------------------------------|-------------------------------------------------------------------------------------|------------------------------------------------------------------------|--------|---------------|
| Planning Design                                                          |                                                                                     | Demolition Application for Garages at Clay Hall<br>Printers, Cawthorne |        |               |
| Second Floor, Suite 3<br>Woburn House<br>Vernon Gate<br>Derby<br>DE1 1UL | Tel: 01332 347 371<br>E-mail: info@planningdesign.co.uk<br>www.planningdesign.co.uk | DRAWING TITLE:<br>Proposed Site Plan                                   |        |               |
| CLIENT:                                                                  |                                                                                     | DRAWN:                                                                 |        | CHECKED:      |
| SW Fraser                                                                |                                                                                     | EG                                                                     |        | SH            |
|                                                                          |                                                                                     | SCALE:                                                                 | PAPER: | DATE:         |
|                                                                          |                                                                                     | 1:200                                                                  | A3     | February 2025 |
| STATUS:                                                                  |                                                                                     | DRAWING REF:                                                           |        |               |
| PLANNING                                                                 |                                                                                     | 5201 - 003                                                             |        |               |