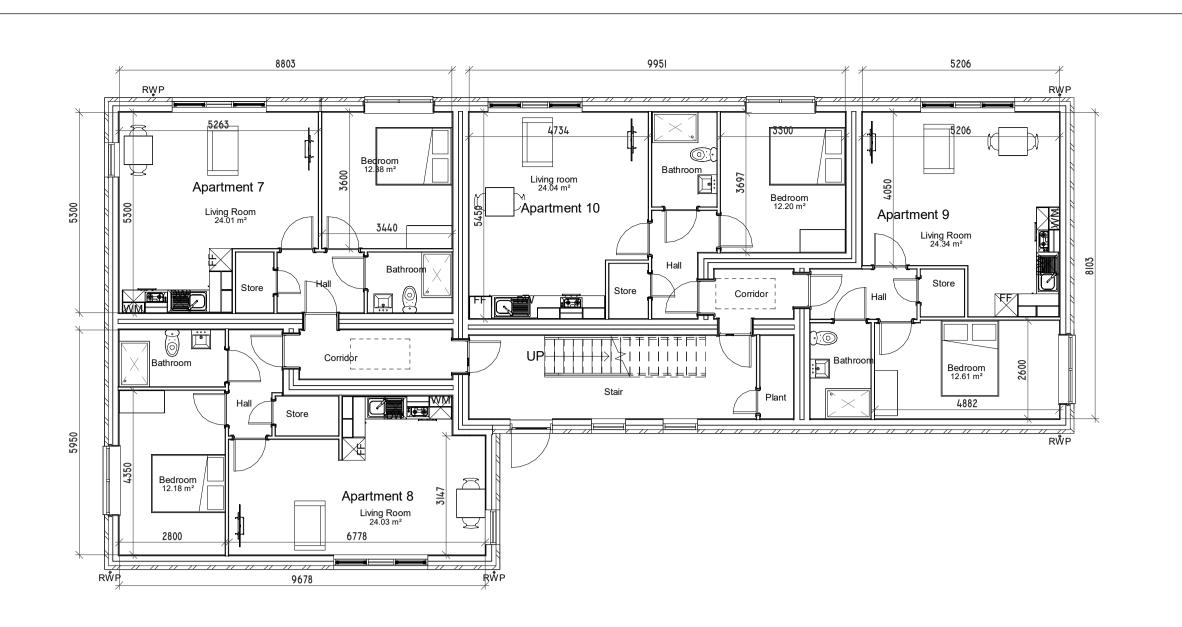

AREA SCHEDULE (RENTABLE) LEVEL Name AREA SQFT PR-00-FFL APARTMENT 7 46.65 M<sup>2</sup> 502 FT<sup>2</sup> PR-00-FFL APARTMENT 8 47.27 M2 509 FT2 PR-00-FFL | APARTMENT 9 | 47.36 M<sup>2</sup> | 510 FT<sup>2</sup> PR-00-FFL APARTMENT 10 47.62 M<sup>2</sup> 513 FT<sup>2</sup> PR-01-FFL APARTMENT II 46.64 M<sup>2</sup> 502 FT<sup>2</sup> PR-01-FFL | APARTMENT 12 | 47.26 M<sup>2</sup> | 509 FT<sup>2</sup> PR-01-FFL | APARTMENT 13 | 47.36 M<sup>2</sup> | 510 FT<sup>2</sup>

## PROPOSED GROUND FLOOR PLAN

1:100