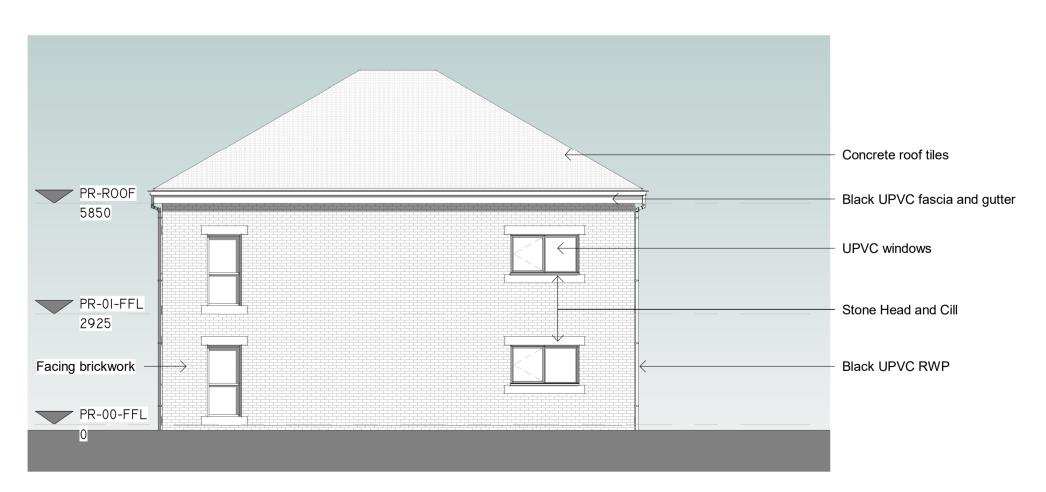

## PROPOSED EAST FACING ELEVATION

9678

PROPOSED FIRST FLOOR PLAN

1:100

PROPOSED WEST FACING ELEVATION

1:100

Do not scale drawing. If in doubt contact Ropergate Architecture Ltd

When appropriate, this drawing is to be read in conjunction with project