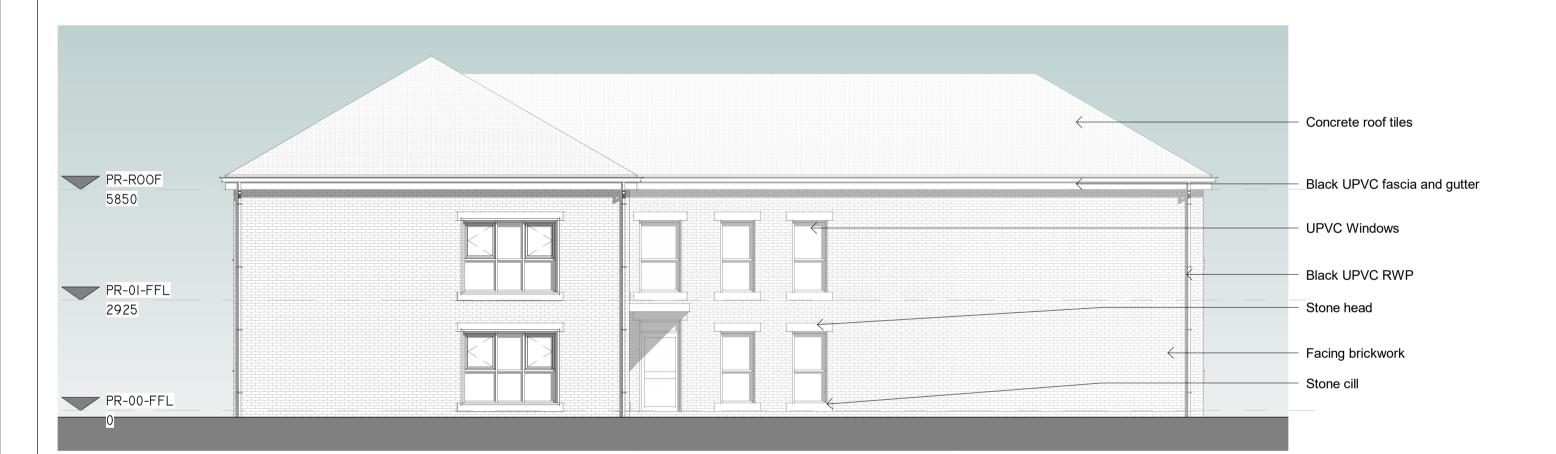

AREA SCHEDULE (RENTABLE) LEVEL Name AREA SQFT PR-00-FFL APARTMENT 7 46.65 M<sup>2</sup> 502 FT<sup>2</sup> PR-00-FFL APARTMENT 8 47.27 M2 509 FT2 PR-00-FFL | APARTMENT 9 | 47.36 M<sup>2</sup> | 510 FT<sup>2</sup> PR-00-FFL APARTMENT 10 47.62 M<sup>2</sup> 513 FT<sup>2</sup> PR-01-FFL APARTMENT II 46.64 M<sup>2</sup> 502 FT<sup>2</sup> PR-01-FFL | APARTMENT 12 | 47.26 M<sup>2</sup> | 509 FT<sup>2</sup> PR-01-FFL | APARTMENT 13 | 47.36 M<sup>2</sup> | 510 FT<sup>2</sup>

PR-01-FFL APARTMENT 14 47.62 M<sup>2</sup> 513 FT<sup>2</sup>

377.78 M<sup>2</sup> 4066 FT<sup>2</sup>

## PROPOSED GROUND FLOOR PLAN

1:100



## PROPOSED SOUTH FACING ELEVATION

1:100

1:100



## PROPOSED NORTH FACING ELEVATION



## PROPOSED EAST FACING ELEVATION

9678

PROPOSED FIRST FLOOR PLAN

1:100



PROPOSED WEST FACING ELEVATION

1:100



Do not scale drawing. If in doubt contact Ropergate Architecture Ltd

When appropriate, this drawing is to be read in conjunction with project

When appropriate, this drawing is to be read in conjunction with project specific Designers Risk Assessments, produced in accordance with requirements of Regulation 13 of the Construction (Design and Management) Regulations 2007.
The design shown on this drawing is the property of Ropergate Architecture Ltd and is not to be used or its contents copied, communicated or disclosed, in whole or in part, except in accordance with a contract licenc