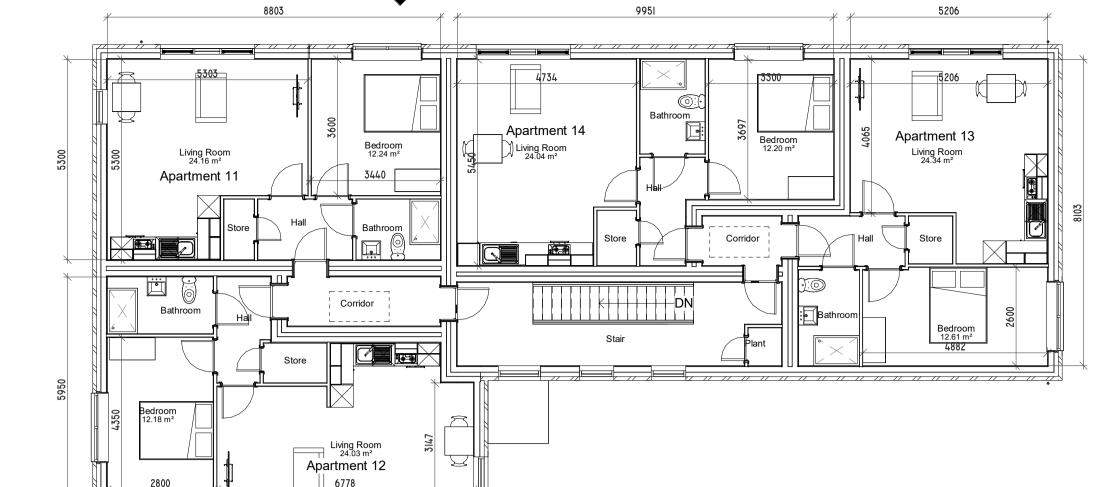

PR-01-FFL APARTMENT 14 47.62 M<sup>2</sup> 513 FT<sup>2</sup>

377.78 M<sup>2</sup> 4066 FT<sup>2</sup>

## PROPOSED EAST FACING ELEVATION

9678

PROPOSED FIRST FLOOR PLAN

1:100

PROPOSED WEST FACING ELEVATION

1:100

Do not scale drawing. If in doubt contact Ropergate Architecture Ltd

When appropriate, this drawing is to be read in conjunction with project