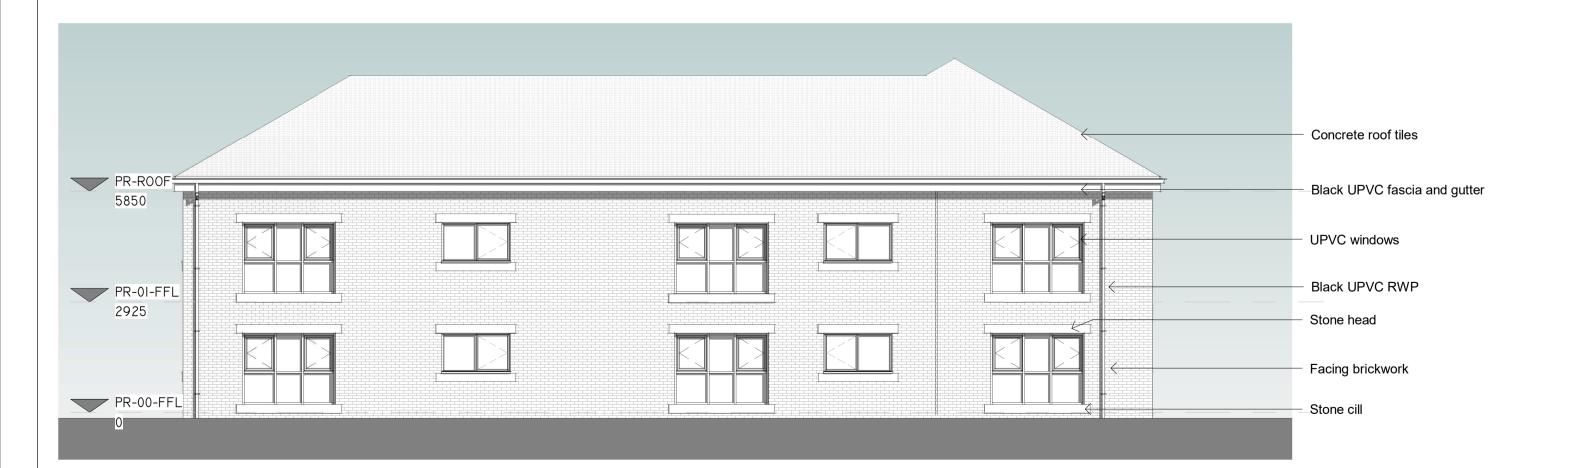

AREA SCHEDULE (RENTABLE) LEVEL Name AREA SQFT PR-00-FFL APARTMENT 7 46.65 M<sup>2</sup> 502 FT<sup>2</sup> PR-00-FFL APARTMENT 8 47.27 M2 509 FT2 PR-00-FFL | APARTMENT 9 | 47.36 M<sup>2</sup> | 510 FT<sup>2</sup> PR-00-FFL APARTMENT 10 47.62 M<sup>2</sup> 513 FT<sup>2</sup> PR-01-FFL APARTMENT II 46.64 M<sup>2</sup> 502 FT<sup>2</sup> PR-01-FFL | APARTMENT 12 | 47.26 M<sup>2</sup> | 509 FT<sup>2</sup> PR-01-FFL | APARTMENT 13 | 47.36 M<sup>2</sup> | 510 FT<sup>2</sup>

PR-01-FFL APARTMENT 14 47.62 M<sup>2</sup> 513 FT<sup>2</sup>

377.78 M<sup>2</sup> 4066 FT<sup>2</sup>

## PROPOSED GROUND FLOOR PLAN

1:100



## PROPOSED SOUTH FACING ELEVATION

1:100

1:100



## PROPOSED NORTH FACING ELEVATION



## PROPOSED EAST FACING ELEVATION

9678

PROPOSED FIRST FLOOR PLAN

1:100



PROPOSED WEST FACING ELEVATION

1:100



Do not scale drawing. If in doubt contact Ropergate Architecture Ltd

When appropriate, this drawing is to be read in conjunction with project

When appropriate, this drawing is to be read in conjunction with project specific Designers Risk Assessments, produced in accordance with requirements of Regulation 13 of the Construction (Design and Management) Regulations 2007.
The design shown on this drawing is the property of Ropergate Architecture Ltd and is not to be used or its contents copied, communicated or disclosed, in whole or in part, except in accordance with a contract licence or agreement in writing with Ropergate.

NOTES

wi