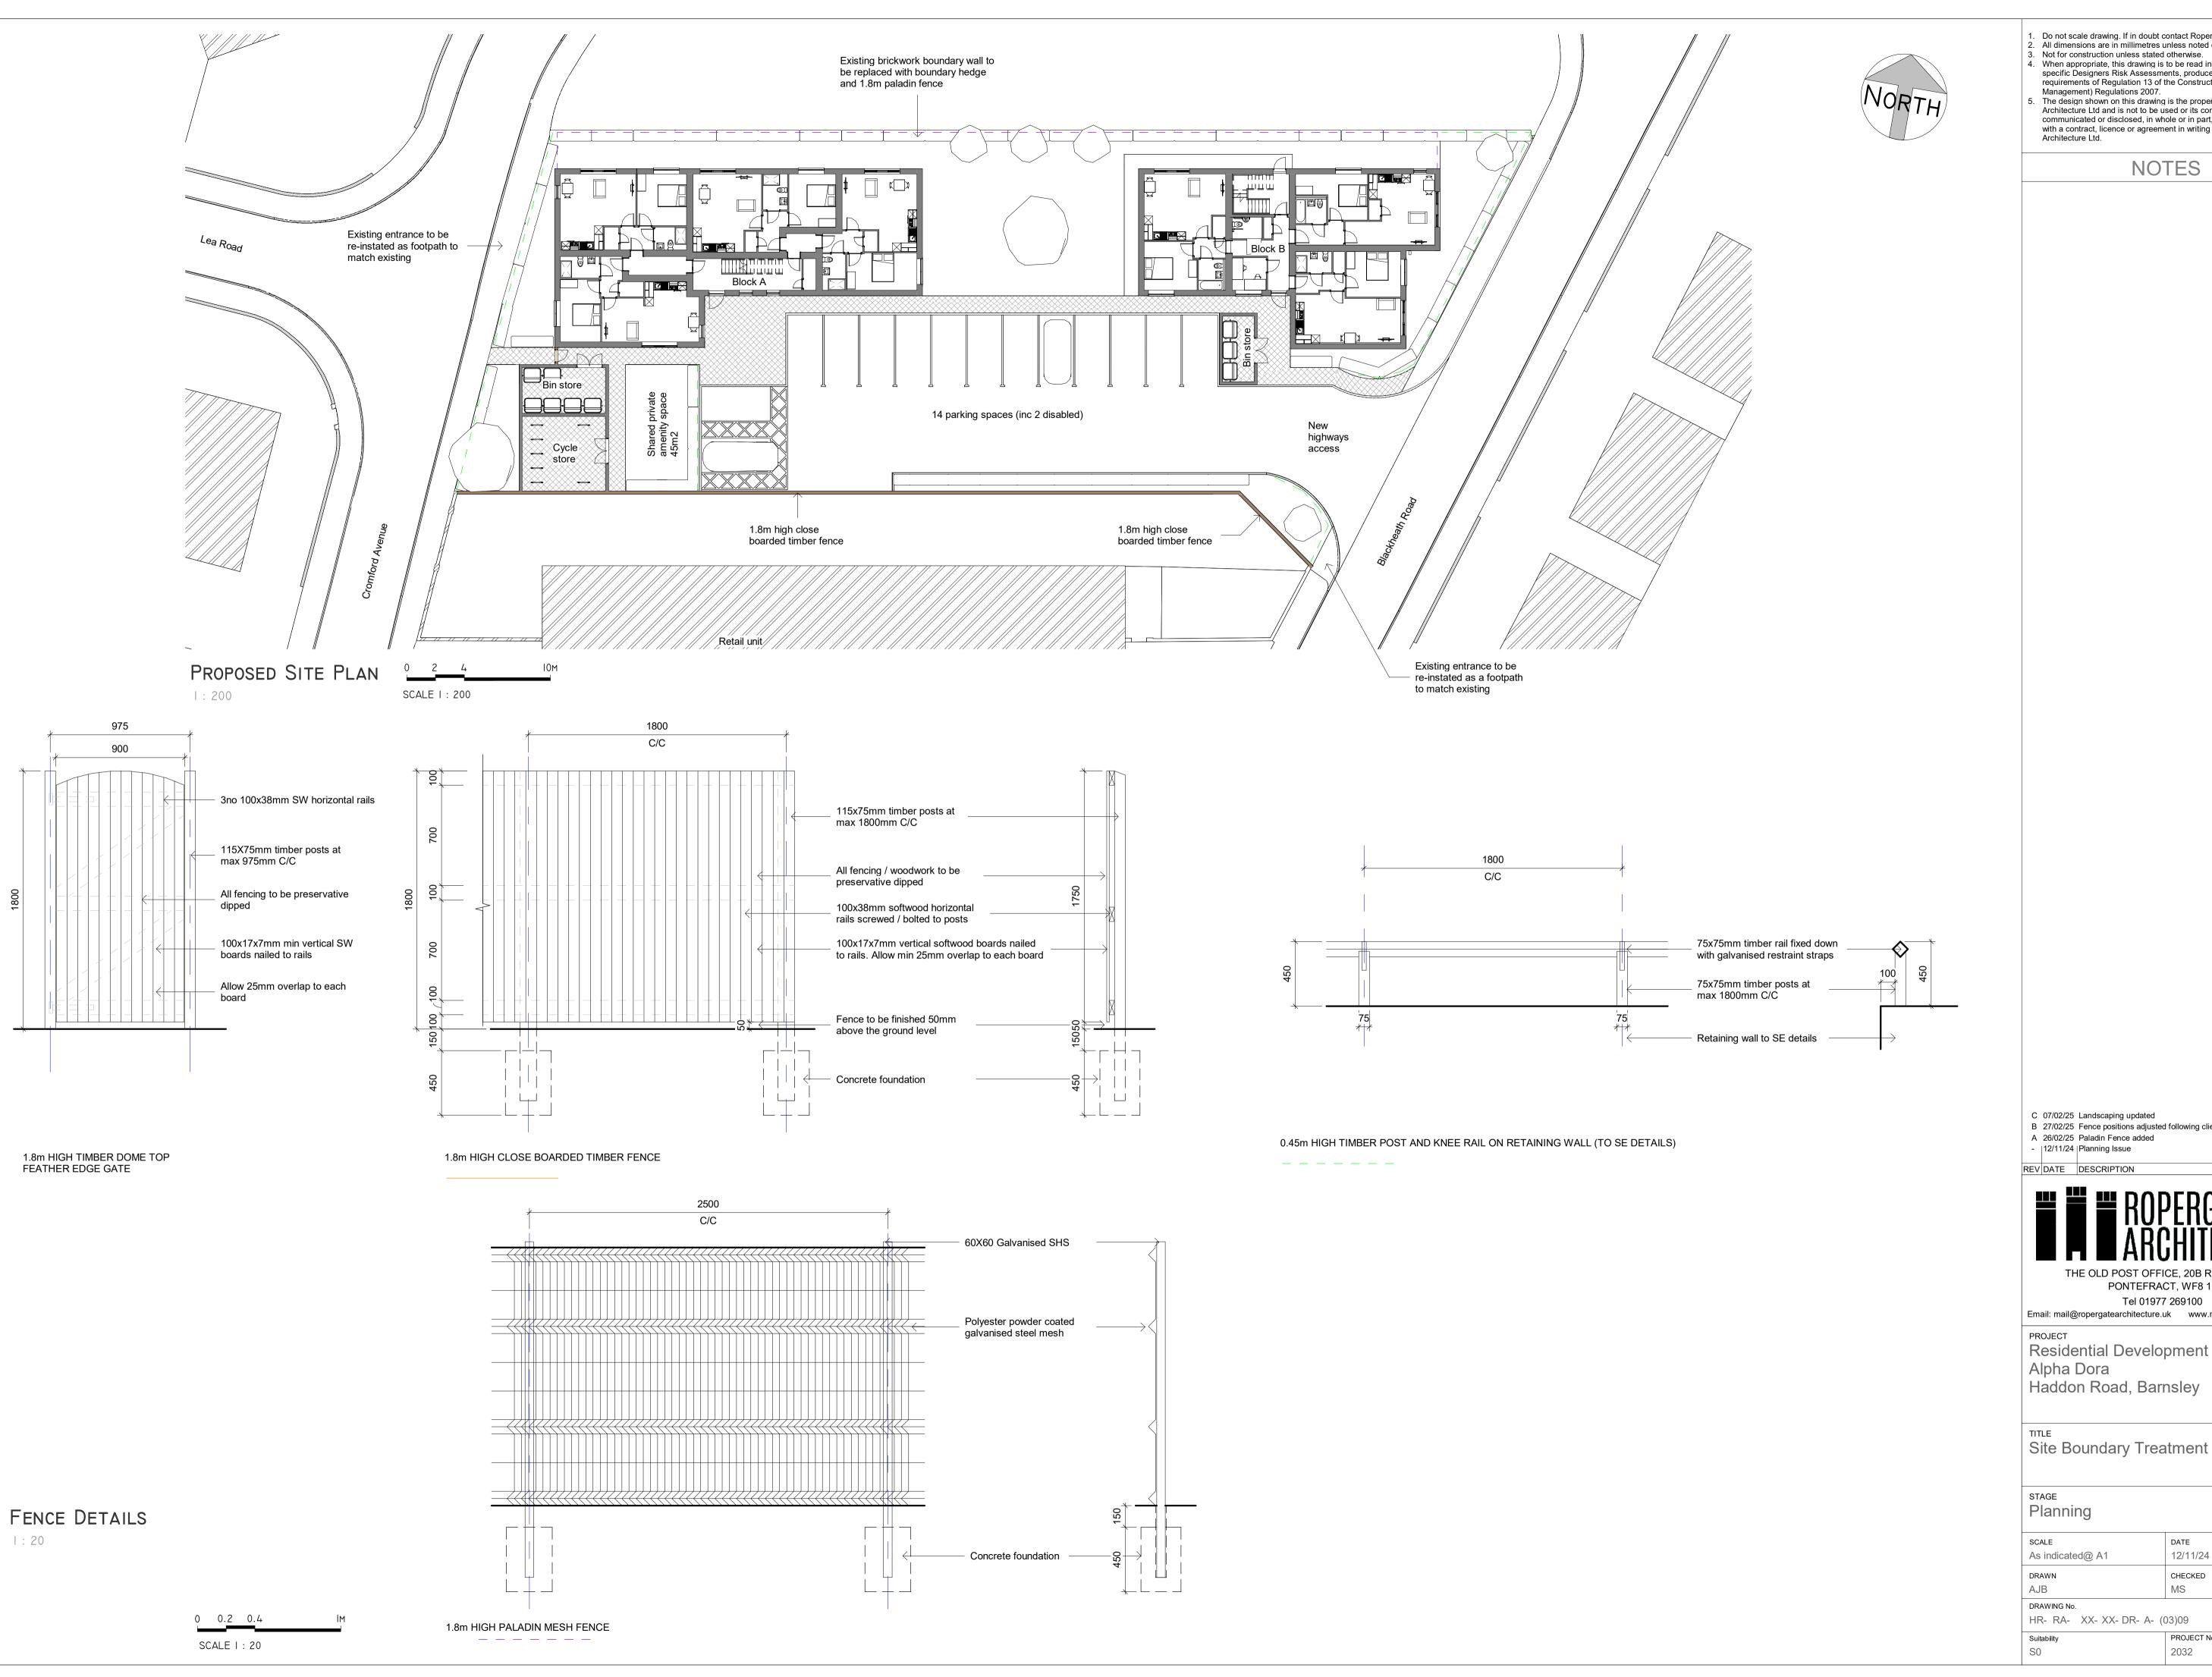

. Do not scale drawing. If in doubt contact Ropergate Architecture Ltd All dimensions are in millimetres unless noted otherwise.

. Not for construction unless stated otherwise.

 Not for construction unless stated otherwise.
 When appropriate, this drawing is to be read in conjunction with project specific Designers Risk Assessments, produced in accordance with requirements of Regulation 13 of the Construction (Design and Management) Regulations 2007.
 The design shown on this drawing is the property of Ropergate Architecture Ltd and is not to be used or its contents copied, communicated or disclosed, in whole or in part, except in accordance with a contract licence or agreement in writing with Ropergate with a contract, licence or agreement in writing with Ropergate

NOTES

C 07/02/25 Landscaping updated B 27/02/25 Fence positions adjusted following client comments AB DM AB DM |RA | DM A 26/02/25 Paladin Fence added - |12/11/24 |Planning Issue DRN.CKD. REV DATE DESCRIPTION