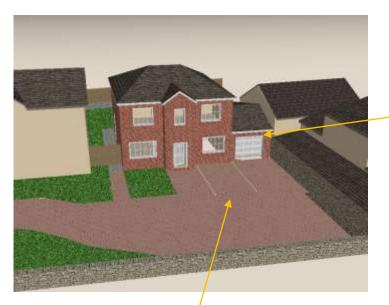

## **PROPOSED FRONT ELEVATION 3D Revised to show parking bays**

Showing the approximate positions of surrounding buildings and properties adjacent to the proposed extension

Proposed side extension as noted

Two parking Bays shown 1 no 3.1ms x 5ms and 1 no 2.5ms x 5ms. 7 m area for turning and accessing parking bays.

The proposed extension is to form a garage area and extension to the existing dining room.

Rev A Parking Added to Front Elevation