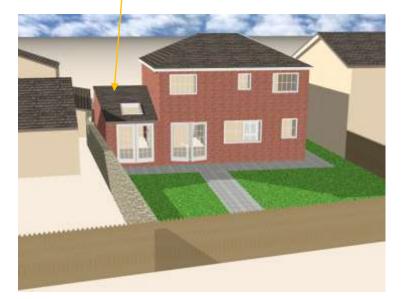

## Notes;-

Proposed side extension as shown. Brickwork to match the existing property. Ridge and roof tiles to match existing property. Dry verge on extension to make roof maintenance free. White garage door up and over White UPVC Fascia boards and gutter White UPVC windows and doors double glazed.

## PROPOSED REAR ELEVATION 3D

| ANTHONY RAMSDEN           | DRN              | DRG NO                |
|---------------------------|------------------|-----------------------|
| 11 MONTAGU MEWS           | TONY RAMSDEN     | SL/107 A              |
| WETHERBY                  | DATE             | <b>TITLE</b>          |
| LS22 5PY                  | 23.5.23          | Proposed 3D front and |
| TELEPHONE :- 07817 944384 | SCALE<br>Various | rear elevations       |