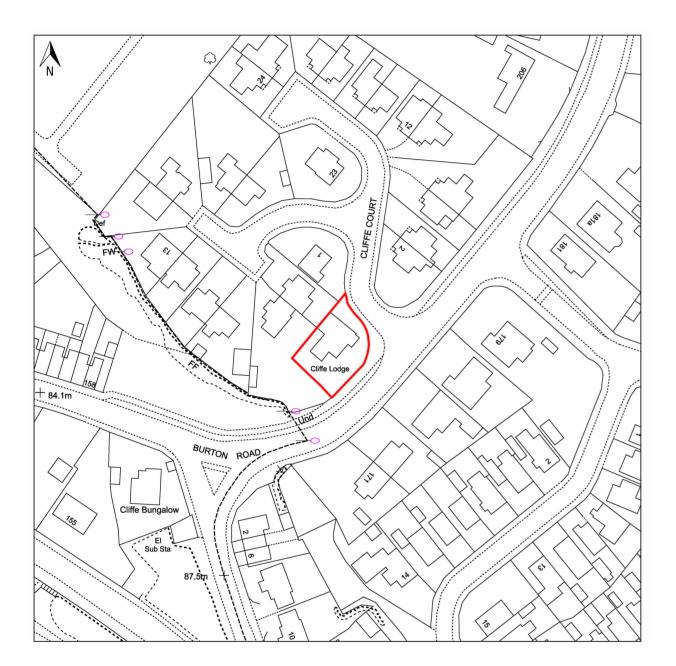

Droject

Material Changes and alterations
Cliffe Lodge
Burton Road
Monk Bretton
Barnsley
S71 2HE

Drawing

Location Plan Site Block Plan

| Drawn By |       |
|----------|-------|
| Stuart   | Allen |

05/05/25

Rev

Scale @ A3 Size

As Indicated

Drawing Number

ABPACliffeLodgeS712HE A104