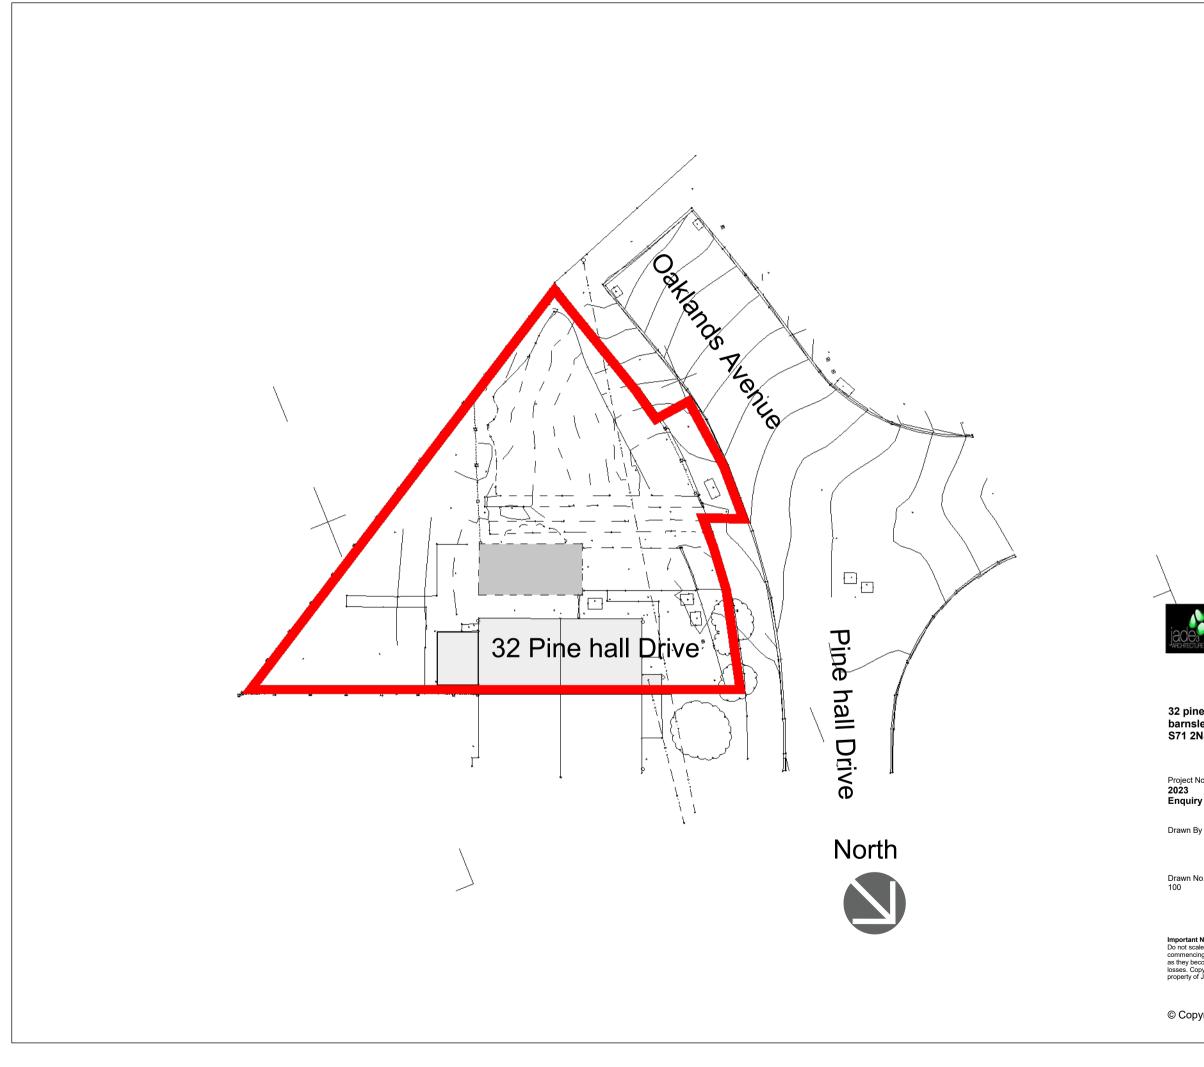

## Jade3 Architecture Ltd

Jade3 Architecture Ltd, Studio 12, Silver Street, Wakefield WF1 1UY Cellphone . 07535 740097 www.jade3architecture.co.uk

32 pine hall drive barnsley S71 2NS

Project No. 2023 Enquiry 17

Project Title Existing site plan red lines

Reviewed By МС

Scale 1:200

Drawn No. 100

Reviewed Title

@A3 size

Date **18/03/2023** 

Revision