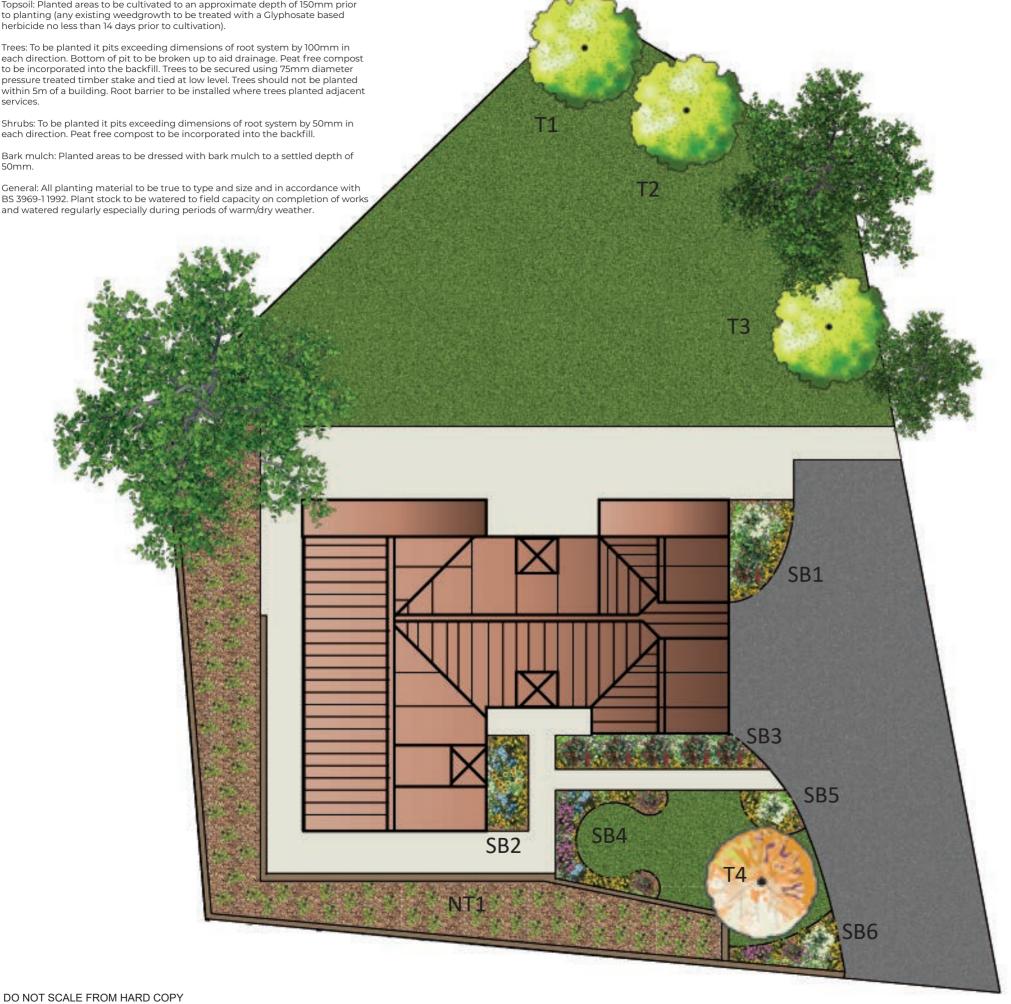

## PLANTING NOTES Subsoil: Should be ripped and free draining Topsoil: Planted areas to be cultivated to an approximate depth of 150mm prior to planting (any existing weedgrowth to be treated with a Glyphosate based herbicide no less than 14 days prior to cultivation). Trees: To be planted it pits exceeding dimensions of root system by 100mm in each direction. Bottom of pit to be broken up to aid drainage. Peat free compost to be incorporated into the backfill. Trees to be secured using 75mm diameter pressure treated timber stake and tied at low level. Trees should not be planted within 5m of a building. Root barrier to be installed where trees planted adjacent services. Shrubs: To be planted it pits exceeding dimensions of root system by 50mm in each direction. Peat free compost to be incorporated into the backfill. Bark mulch: Planted areas to be dressed with bark mulch to a settled depth of General: All planting material to be true to type and size and in accordance with BS 3969-11992. Plant stock to be watered to field capacity on completion of works and watered regularly especially during periods of warm/dry weather.

| 1<br>1<br>1<br>1 | 14-16cm<br>14-16cm<br>8-10cm                              | RB<br>RB<br>RB                                                                                                                                                                                                                                                                                        | T1<br>T2<br>T3                                                                                                                                                                                                                                                                                                                                                                                            |
|------------------|-----------------------------------------------------------|-------------------------------------------------------------------------------------------------------------------------------------------------------------------------------------------------------------------------------------------------------------------------------------------------------|-----------------------------------------------------------------------------------------------------------------------------------------------------------------------------------------------------------------------------------------------------------------------------------------------------------------------------------------------------------------------------------------------------------|
| 1                | 14-16cm                                                   | RB                                                                                                                                                                                                                                                                                                    | T2                                                                                                                                                                                                                                                                                                                                                                                                        |
| 1                | + +                                                       |                                                                                                                                                                                                                                                                                                       |                                                                                                                                                                                                                                                                                                                                                                                                           |
| <del></del>      | 8-10cm                                                    | RB                                                                                                                                                                                                                                                                                                    | T3                                                                                                                                                                                                                                                                                                                                                                                                        |
| 1                |                                                           |                                                                                                                                                                                                                                                                                                       | 13                                                                                                                                                                                                                                                                                                                                                                                                        |
| $\overline{}$    | 8-10cm                                                    | RB                                                                                                                                                                                                                                                                                                    | T4                                                                                                                                                                                                                                                                                                                                                                                                        |
|                  |                                                           |                                                                                                                                                                                                                                                                                                       |                                                                                                                                                                                                                                                                                                                                                                                                           |
| No               | Height/Spread                                             | Pot size                                                                                                                                                                                                                                                                                              | Density                                                                                                                                                                                                                                                                                                                                                                                                   |
|                  |                                                           |                                                                                                                                                                                                                                                                                                       |                                                                                                                                                                                                                                                                                                                                                                                                           |
| 3                | 30-40cm                                                   | 5L                                                                                                                                                                                                                                                                                                    | 3/sq.m.                                                                                                                                                                                                                                                                                                                                                                                                   |
| 3                | 30-40cm                                                   | 5L                                                                                                                                                                                                                                                                                                    | 3/sq.m.                                                                                                                                                                                                                                                                                                                                                                                                   |
| 15               | 40-60cm                                                   | 3L                                                                                                                                                                                                                                                                                                    | 4/sq.m.                                                                                                                                                                                                                                                                                                                                                                                                   |
|                  |                                                           |                                                                                                                                                                                                                                                                                                       |                                                                                                                                                                                                                                                                                                                                                                                                           |
| No               | Height/Spread                                             | Pot size                                                                                                                                                                                                                                                                                              | Density                                                                                                                                                                                                                                                                                                                                                                                                   |
|                  |                                                           |                                                                                                                                                                                                                                                                                                       |                                                                                                                                                                                                                                                                                                                                                                                                           |
| 6                | 30-40cm                                                   | 5L                                                                                                                                                                                                                                                                                                    | 3/sq.m.                                                                                                                                                                                                                                                                                                                                                                                                   |
| 9                | 20-25cm                                                   | 3L                                                                                                                                                                                                                                                                                                    | 4/sq.m.                                                                                                                                                                                                                                                                                                                                                                                                   |
|                  |                                                           |                                                                                                                                                                                                                                                                                                       |                                                                                                                                                                                                                                                                                                                                                                                                           |
| No               | Height/Spread                                             | Pot size                                                                                                                                                                                                                                                                                              | Density                                                                                                                                                                                                                                                                                                                                                                                                   |
|                  | <del>                                     </del>          |                                                                                                                                                                                                                                                                                                       | - ,                                                                                                                                                                                                                                                                                                                                                                                                       |
| <del></del>      | + +                                                       |                                                                                                                                                                                                                                                                                                       | 3/sq.m.                                                                                                                                                                                                                                                                                                                                                                                                   |
|                  | + +                                                       |                                                                                                                                                                                                                                                                                                       | 3/sq.m.                                                                                                                                                                                                                                                                                                                                                                                                   |
| 20               | 40-60m                                                    | 3L                                                                                                                                                                                                                                                                                                    | 4/sq.m.                                                                                                                                                                                                                                                                                                                                                                                                   |
| No               | Hoight                                                    | Poot/Pot size                                                                                                                                                                                                                                                                                         | Density                                                                                                                                                                                                                                                                                                                                                                                                   |
| INU              | rieigiit                                                  | KOOL/FOL SIZE                                                                                                                                                                                                                                                                                         | Delisity                                                                                                                                                                                                                                                                                                                                                                                                  |
| - 6              | 40-60cm                                                   | 51                                                                                                                                                                                                                                                                                                    | 3/sq.m.                                                                                                                                                                                                                                                                                                                                                                                                   |
|                  | +                                                         |                                                                                                                                                                                                                                                                                                       | 4/sq.m.                                                                                                                                                                                                                                                                                                                                                                                                   |
|                  | + +                                                       |                                                                                                                                                                                                                                                                                                       | 4/sq.m.                                                                                                                                                                                                                                                                                                                                                                                                   |
|                  | +                                                         |                                                                                                                                                                                                                                                                                                       | 4/sq.m.                                                                                                                                                                                                                                                                                                                                                                                                   |
| 9                | + +                                                       | 5L                                                                                                                                                                                                                                                                                                    | 3/sq.m.                                                                                                                                                                                                                                                                                                                                                                                                   |
|                  |                                                           |                                                                                                                                                                                                                                                                                                       | 2,11                                                                                                                                                                                                                                                                                                                                                                                                      |
| No               | Height                                                    | Root/Pot size                                                                                                                                                                                                                                                                                         | Density                                                                                                                                                                                                                                                                                                                                                                                                   |
| 1                | 60 90cm                                                   | 101                                                                                                                                                                                                                                                                                                   |                                                                                                                                                                                                                                                                                                                                                                                                           |
|                  | +                                                         |                                                                                                                                                                                                                                                                                                       | 4/sq.m.                                                                                                                                                                                                                                                                                                                                                                                                   |
|                  | +                                                         |                                                                                                                                                                                                                                                                                                       | 4/sq.m.                                                                                                                                                                                                                                                                                                                                                                                                   |
| -                | 20-23(11                                                  | JL .                                                                                                                                                                                                                                                                                                  | 4/3q.111.                                                                                                                                                                                                                                                                                                                                                                                                 |
| No               | Height                                                    | Root/Pot size                                                                                                                                                                                                                                                                                         | Density                                                                                                                                                                                                                                                                                                                                                                                                   |
|                  | <del> </del>                                              | -                                                                                                                                                                                                                                                                                                     | .,                                                                                                                                                                                                                                                                                                                                                                                                        |
|                  | + +                                                       |                                                                                                                                                                                                                                                                                                       | 4/sq.m.                                                                                                                                                                                                                                                                                                                                                                                                   |
|                  | + +                                                       |                                                                                                                                                                                                                                                                                                       | -                                                                                                                                                                                                                                                                                                                                                                                                         |
|                  | +                                                         |                                                                                                                                                                                                                                                                                                       | 4/sq.m.                                                                                                                                                                                                                                                                                                                                                                                                   |
| _                | 1                                                         |                                                                                                                                                                                                                                                                                                       | 3/sq.m.                                                                                                                                                                                                                                                                                                                                                                                                   |
| 9                | 40-60                                                     | 2L                                                                                                                                                                                                                                                                                                    | 4/sq.m.                                                                                                                                                                                                                                                                                                                                                                                                   |
| No               | Height                                                    | Root/Pot size                                                                                                                                                                                                                                                                                         | Density                                                                                                                                                                                                                                                                                                                                                                                                   |
| 24               | 40-60cm                                                   | BB                                                                                                                                                                                                                                                                                                    | 750mm ctrs                                                                                                                                                                                                                                                                                                                                                                                                |
|                  | + +                                                       |                                                                                                                                                                                                                                                                                                       | 750mm ctrs                                                                                                                                                                                                                                                                                                                                                                                                |
|                  |                                                           |                                                                                                                                                                                                                                                                                                       |                                                                                                                                                                                                                                                                                                                                                                                                           |
| 16               | 60-80cm                                                   | 3L                                                                                                                                                                                                                                                                                                    | 750mm ctrs<br>750mm ctrs                                                                                                                                                                                                                                                                                                                                                                                  |
| 10               | + +                                                       |                                                                                                                                                                                                                                                                                                       | <u> </u>                                                                                                                                                                                                                                                                                                                                                                                                  |
| 24               | 1 /(1)_E0cm                                               |                                                                                                                                                                                                                                                                                                       |                                                                                                                                                                                                                                                                                                                                                                                                           |
| 24               | 40-60cm                                                   | BR                                                                                                                                                                                                                                                                                                    | <del>                                     </del>                                                                                                                                                                                                                                                                                                                                                          |
| 32               | 40-60cm<br>40-60cm                                        | BR<br>BR                                                                                                                                                                                                                                                                                              | 750mm ctrs<br>750mm ctrs                                                                                                                                                                                                                                                                                                                                                                                  |
|                  | 3 15 No No 6 9 No 6 6 20 No 12 9 6 9 No 16 6 6 9 No 10 48 | 3 30-40cm 3 30-40cm 15 40-60cm  No Height/Spread  6 30-40cm 9 20-25cm  No Height/Spread  6 30-40cm 6 25-30cm 20 40-60cm 12 25-30cm 9 20-30cm 6 40-60cm 9 40-60cm 10 40-60cm 11 60-80cm 11 60-80cm 12 6 20-25cm 11 60-80cm 12 6 20-25cm 11 60-80cm 12 6 40-60 12 8 8 8 8 8 8 8 8 8 8 8 8 8 8 8 8 8 8 8 | 3 30-40cm 5L 3 30-40cm 5L 15 40-60cm 3L  No Height/Spread Pot size  6 30-40cm 5L 9 20-25cm 3L  No Height/Spread Pot size  6 30-40cm 5L 20 40-60m 5L 20 40-60m 3L  No Height Root/Pot size  6 40-60cm 5L 12 25-30cm 3L 9 20-30cm 3L 9 20-30cm 3L 9 40-60cm 5L  No Height Root/Pot size  No Height Root/Pot size  No Height Root/Pot size  1 60-80cm 10L 6 20-30cm 3L 6 20-25cm 3L  No Height Root/Pot size |