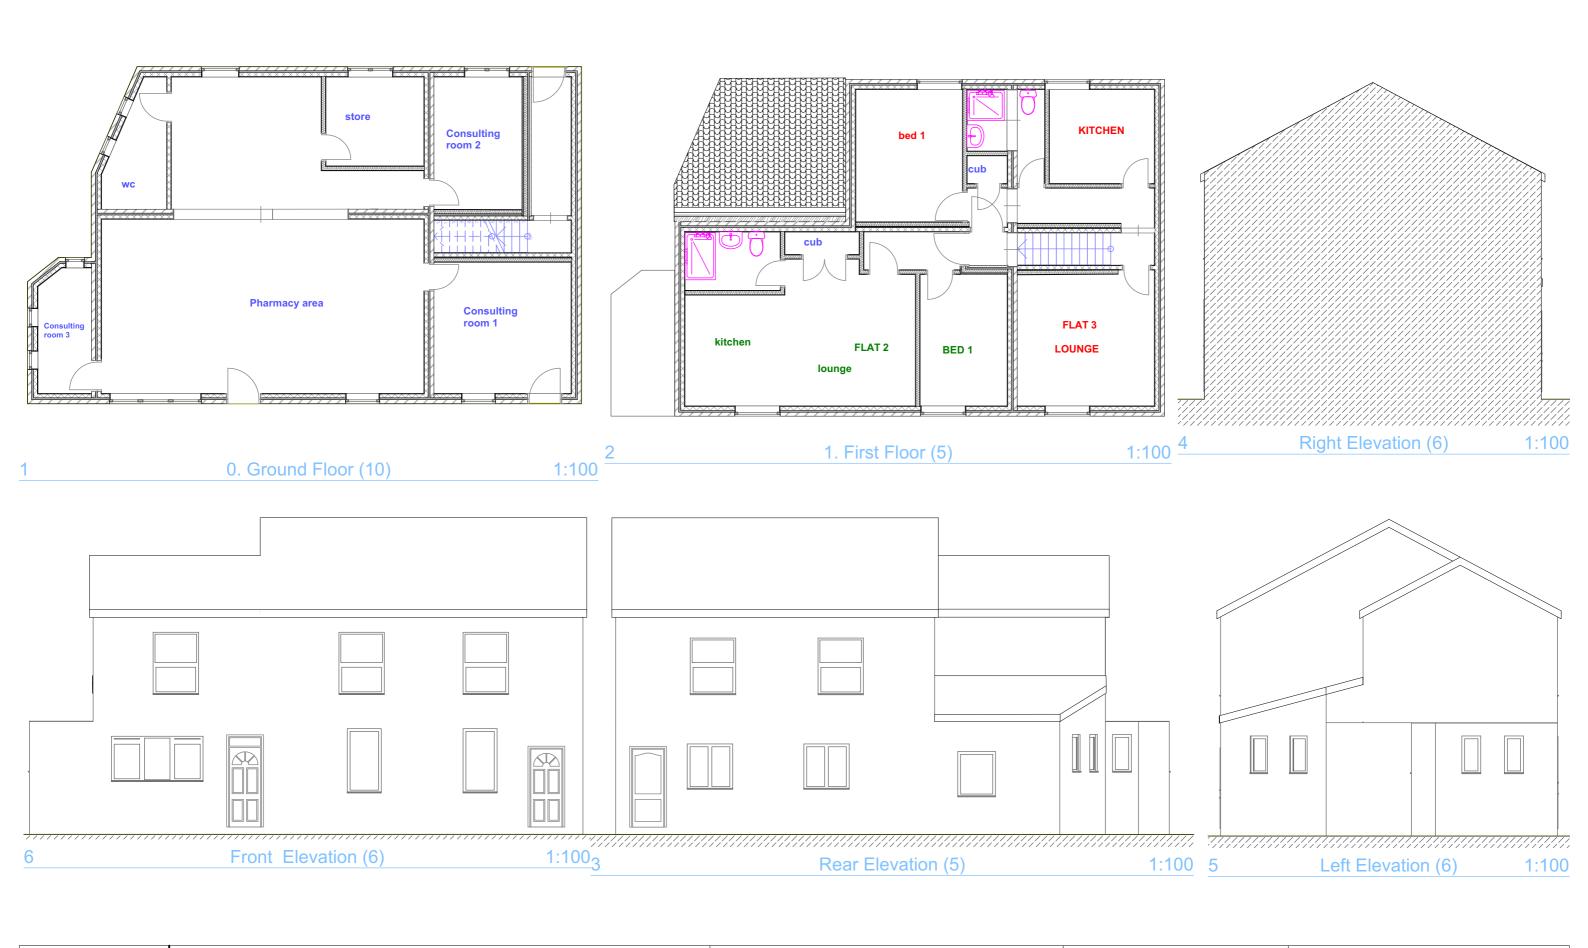

Proposed plans

**Drawing Number 2** Date **26/10/2024** 

91 Snape Hill Rd Darfield, Barnsley S73 9LR 0 1000 2000 3000 4000 5000mm SCALE 1:100 Scale 1:100 Page size A3 Scale 1:100

tel :- 07950 532 890 email :- pbmplans8@gmail.com