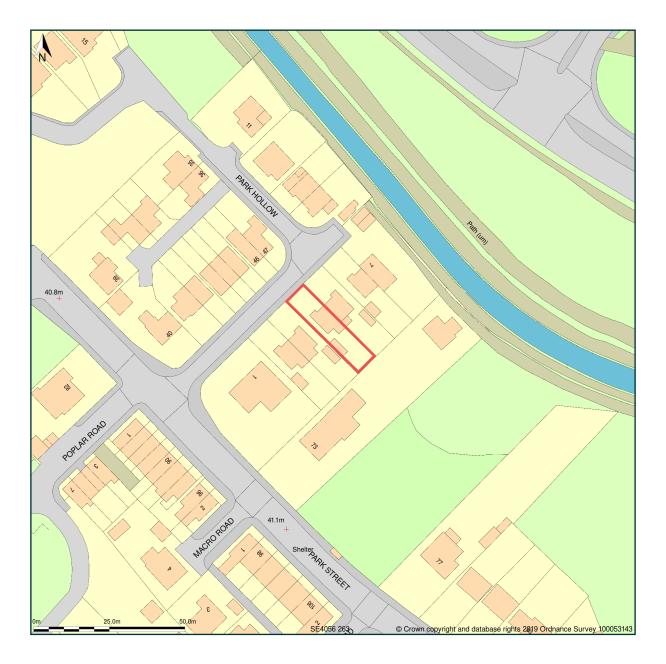

## 4, Park Hollow, Wombwell, Barnsley, S73 0HN

Site Plan shows area bounded by: 440464.45, 402534.37 440664.45, 402734.37 (at a scale of 1:1250), OSGridRef: SE4056 263. The representation of a road, track or path is no evidence of a right of way. The representation of features as lines is no evidence of a property boundary.