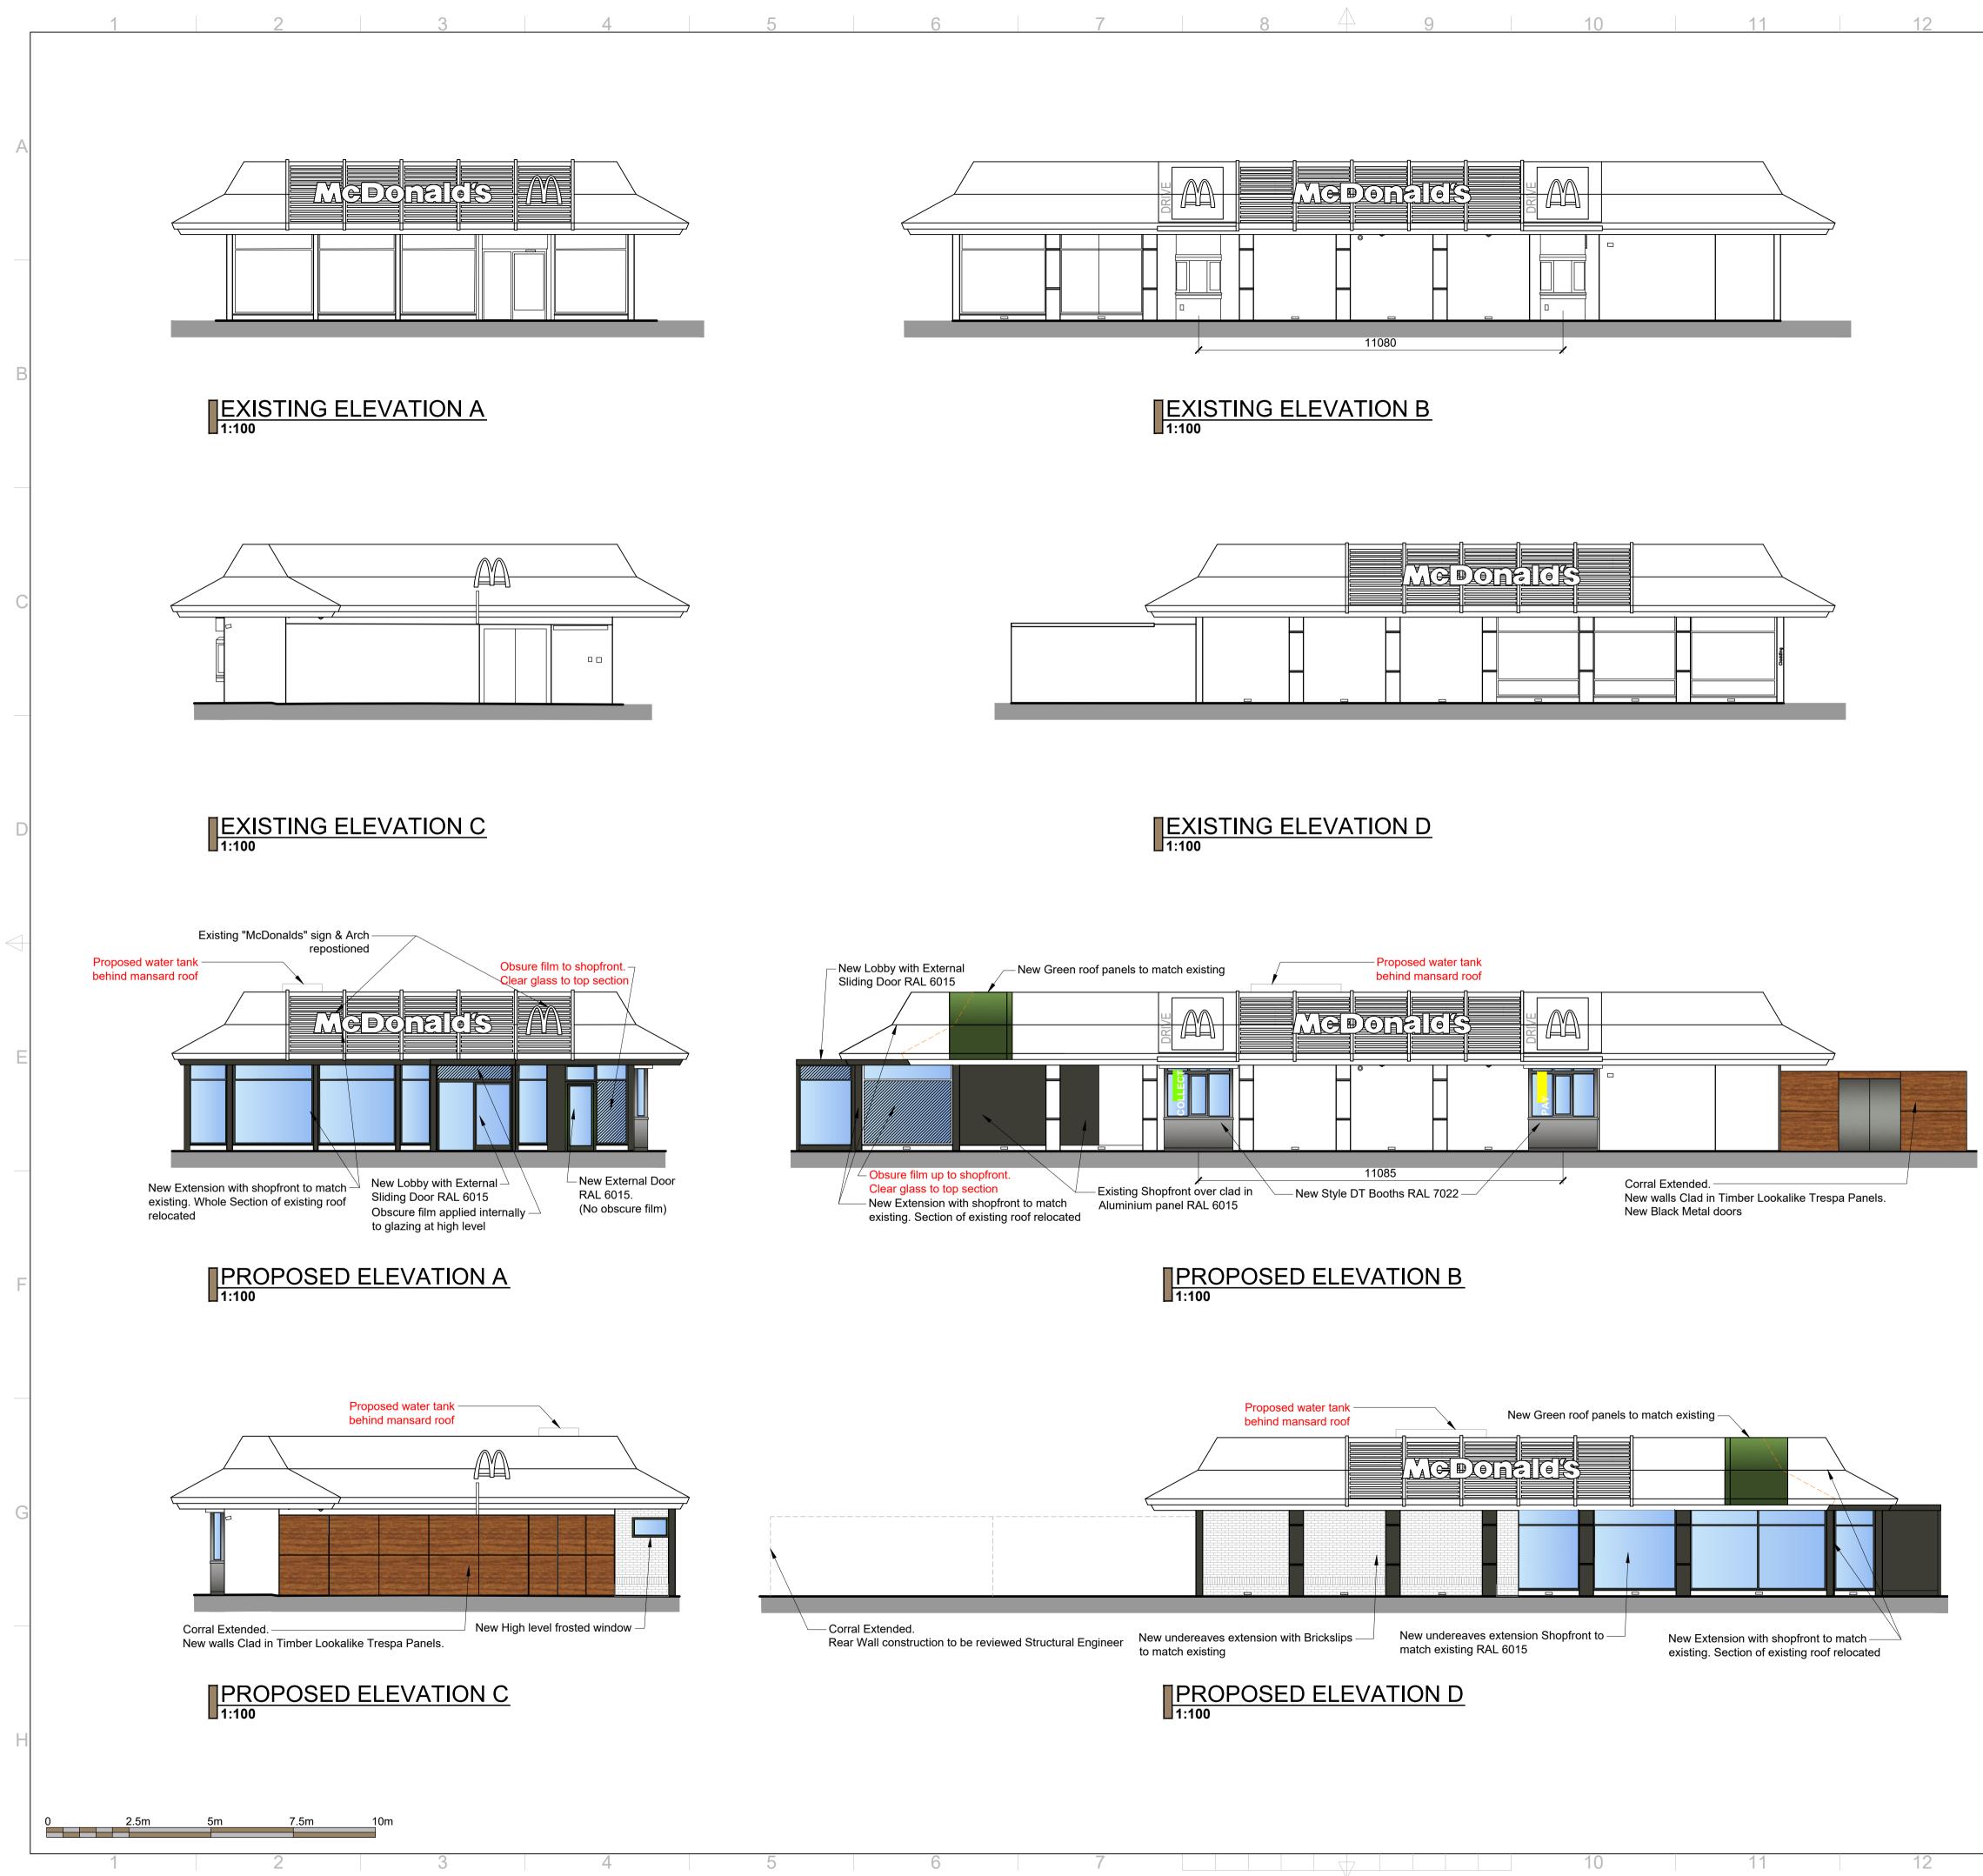

15

**Building Finishes** 

Soffit & Fascia

Booth Windows

| Proposed                             |
|--------------------------------------|
| Proposed                             |
| Toposed                              |
| Bricks & cladding                    |
| Metal cladding                       |
| Painted metal                        |
| Painted metal                        |
| Steel                                |
| Glazing & cladding                   |
|                                      |
|                                      |
| ther drawings as                     |
| firstly treated with<br>PM, prior to |

## Note: All drawings to be read in conjunction with all oth

Walls Roof

Doors

noted on issue sheet. All surfaces that are to be re-sprayed, must be fi

Existing