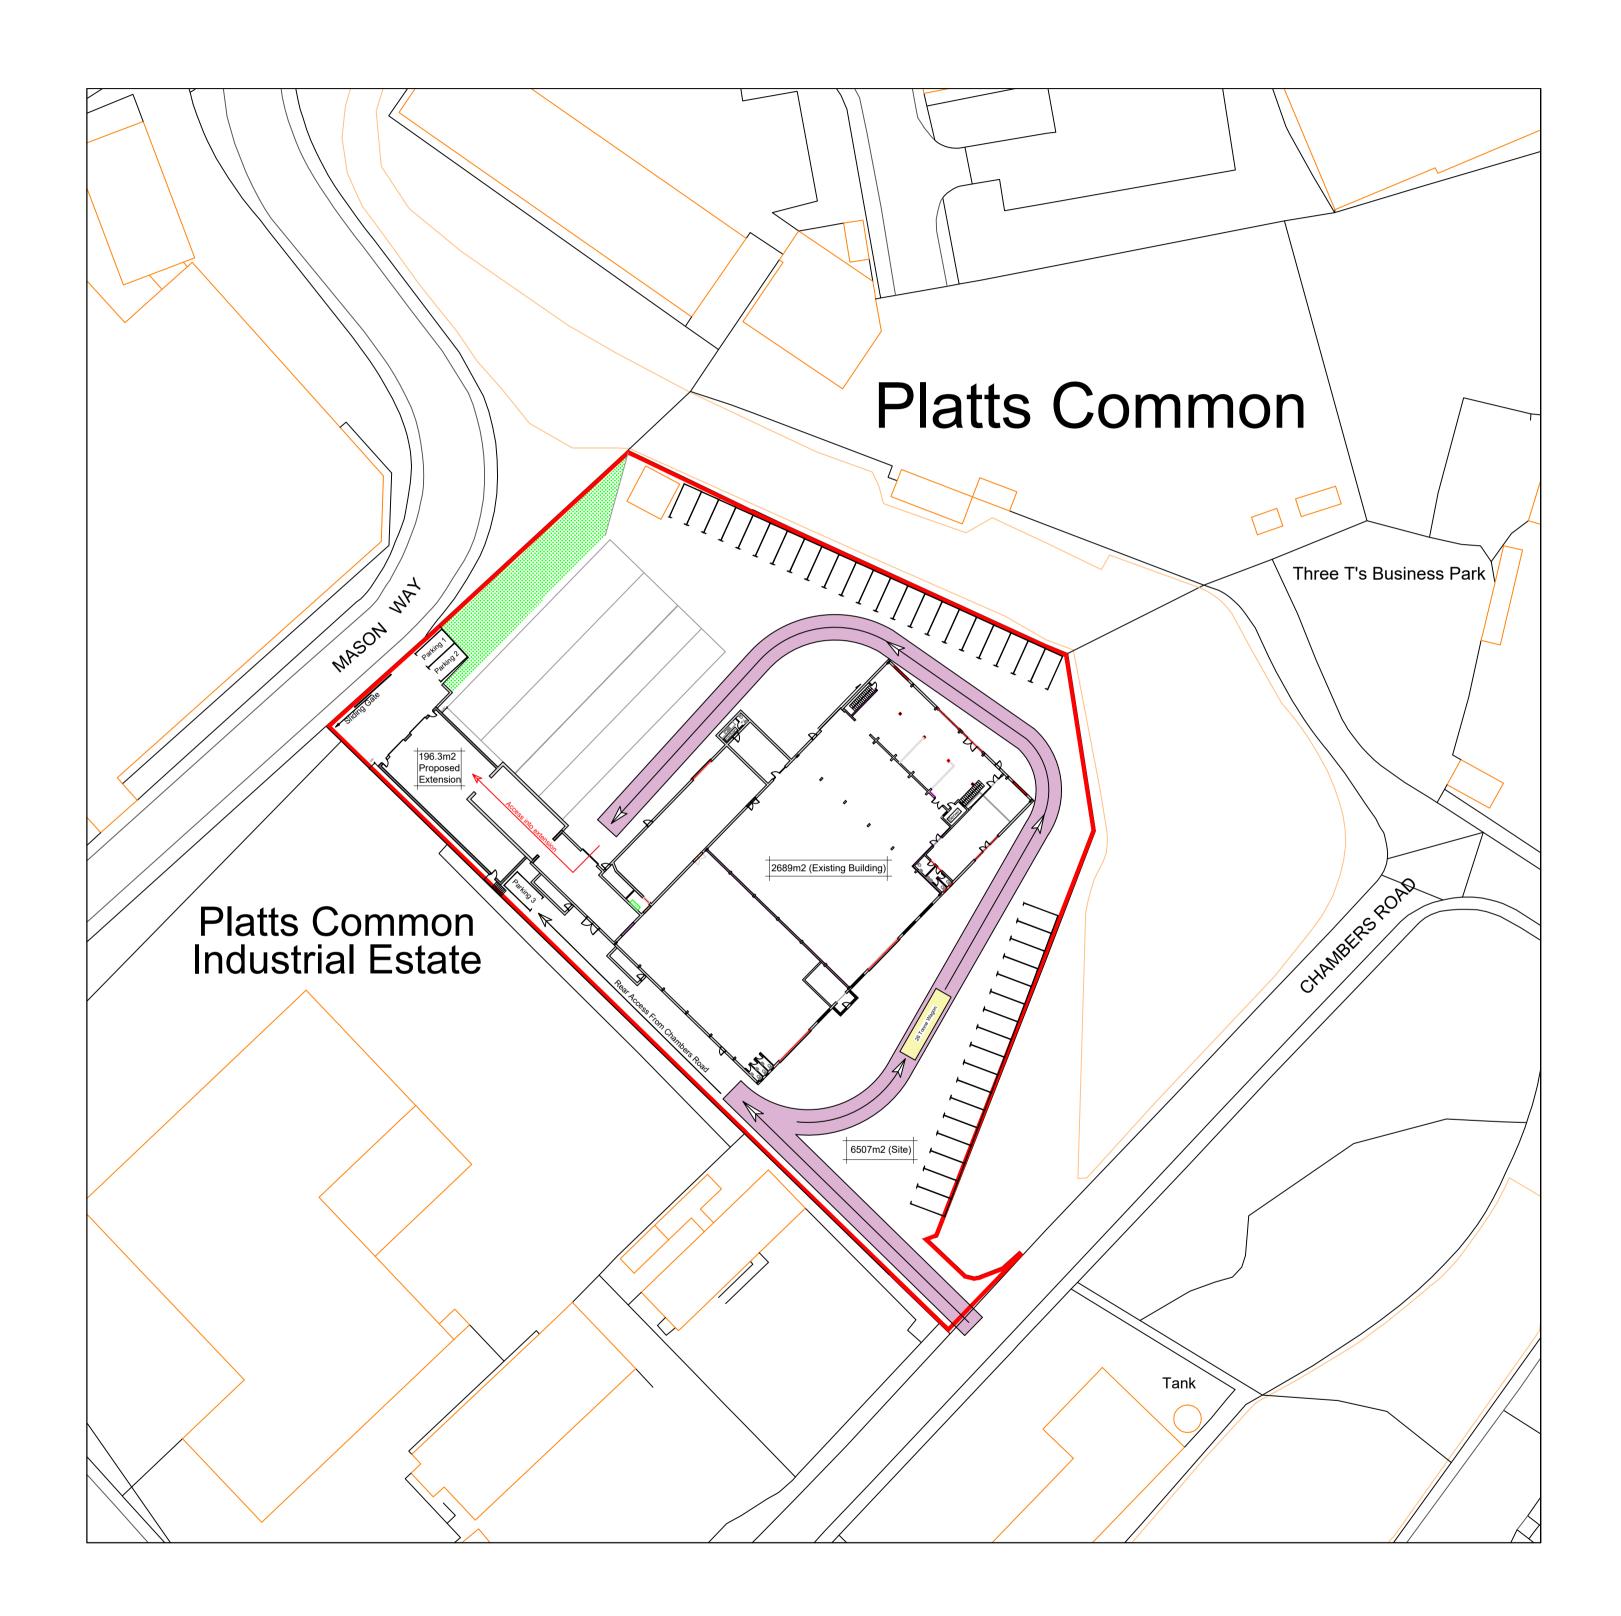

Produced on 01 June 2023 from the Ordnance Survey National Geographic Database and incorporating surveyed revision available at this date. This map shows the area bounded by 436868 401281,437068 401281,437068 401481,436868 401481,436868 401281 Crown copyright and database rights 2023 OS 100054135. Supplied by copla Itd trading as UKPlanningMaps.com a licensed Ordnance Survey partner (OS 100054135). Data licence expires 01 June 2024. Unique plan reference: v4d//957531/1291419