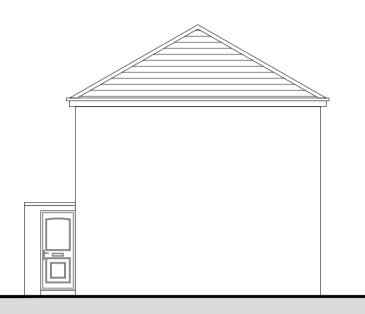

EXISTING GROUND FLOOR PLAN Scale 1:100@A1



EXISTING ROOF PLAN Scale 1:100@A1



PROPOSED GROUND FLOOR PLAN Scale 1:50@A1



PROPOSED ROOF PLAN Scale 1:50@A1



EXISTING REAR ELEVATION Scale 1:100@A1



EXISTING SIDE ELEVATION Scale 1:100@A1





PROPOSED REAR ELEVATION Scale 1:50@A1

- <u>KEY</u>
  1. Proposed Brick to Match Existing

- Proposed Bi-fold Doors
   Fascia and Soffit to Match Existing
   Proposed Roof to Match Existing
   Proposed uPVC to match Existing

| Project Proposed Single Storey Rear Extension D S Address 108 Station road, Barnsley S71 4HZ S                     | NOTE: Do not scale drawing. Work to figured dimensions. This drawing has been prepared for planning purposes only and is to be read in conjunction with all<br>drawings, details and specifications. All works are to be carried out in accordance with latest edition of the Building Regulations and any amendments, toge<br>Standards and codes of practice. All dimensions unless noted otherwise are in millimetres.