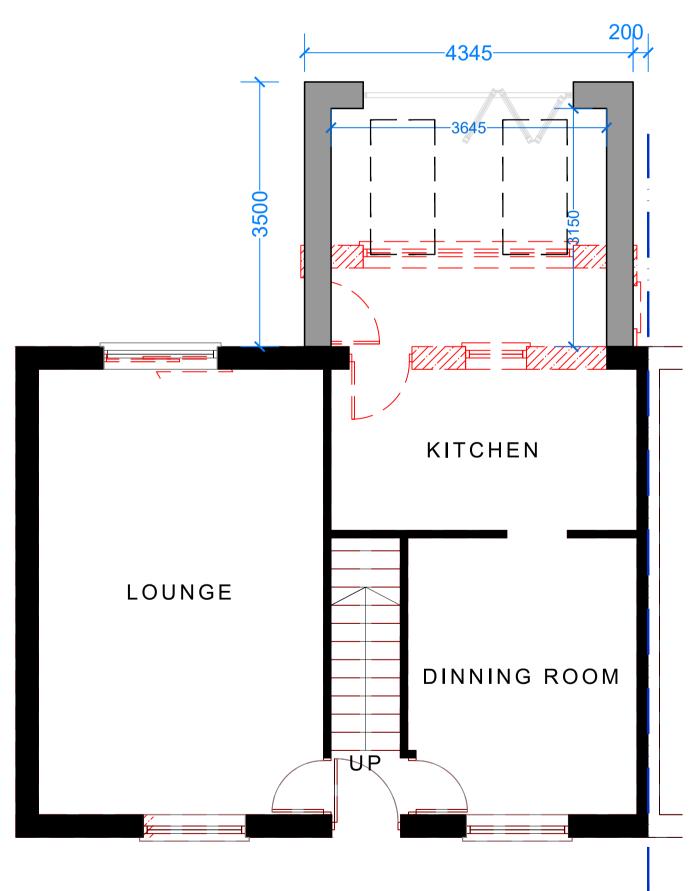

EXISTING GROUND FLOOR PLAN Scale 1:100@A1

EXISTING ROOF PLAN Scale 1:100@A1

PROPOSED GROUND FLOOR PLAN Scale 1:50@A1

PROPOSED ROOF PLAN Scale 1:50@A1

EXISTING REAR ELEVATION Scale 1:100@A1

EXISTING SIDE ELEVATION Scale 1:100@A1

PROPOSED REAR ELEVATION Scale 1:50@A1

- <u>KEY</u>
  1. Proposed Brick to Match Existing

- Proposed Bi-fold Doors
   Fascia and Soffit to Match Existing
   Proposed Roof to Match Existing
   Proposed uPVC to match Existing