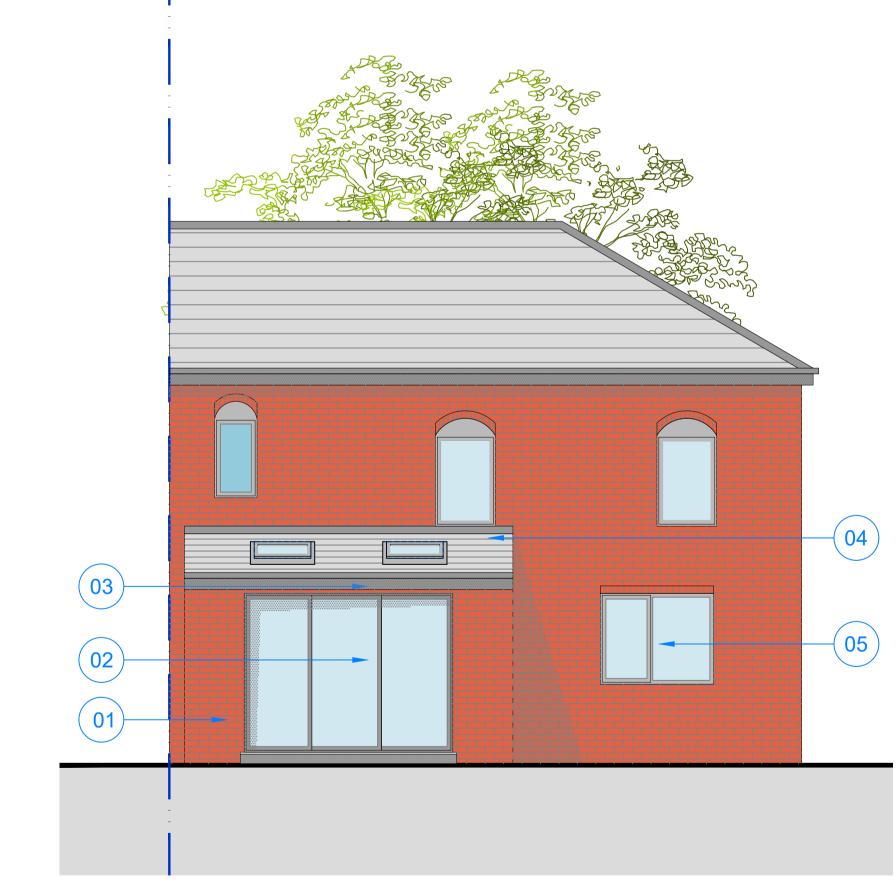

PROPOSED REAR ELEVATION Scale 1:50@A1

- <u>KEY</u>
  1. Proposed Brick to Match Existing

- Proposed Bi-fold Doors
   Fascia and Soffit to Match Existing
   Proposed Roof to Match Existing
   Proposed uPVC to match Existing