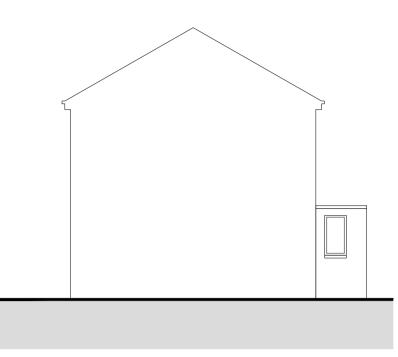

EXISTING GROUND FLOOR PLAN Scale 1:100@A1



EXISTING ROOF PLAN Scale 1:100@A1



PROPOSED GROUND FLOOR PLAN Scale 1:50@A1



PROPOSED ROOF PLAN Scale 1:50@A1



EXISTING REAR ELEVATION Scale 1:100@A1



EXISTING SIDE ELEVATION Scale 1:100@A1





PROPOSED REAR ELEVATION Scale 1:50@A1

- <u>KEY</u>
  1. Proposed Brick to Match Existing

- Proposed Bi-fold Doors
   Fascia and Soffit to Match Existing
   Proposed Roof to Match Existing
   Proposed uPVC to match Existing

| Project Proposed Single Storey Rear Extension D S Address 108 Station road, Barnsley S71 4HZ S                     | NOTE: Do not scale drawing. Work to figured dimensions. This drawing has been prepared for planning purposes only and is to be read in conjunction with all<br>drawings, details and specifications. All works are to be carried out in accordance with latest edition of the Building Regulations and any amendments, toge<br>Standards and codes of practice. All dimensions unless noted otherwise are in millimetres. All dimensions and levels are to be check