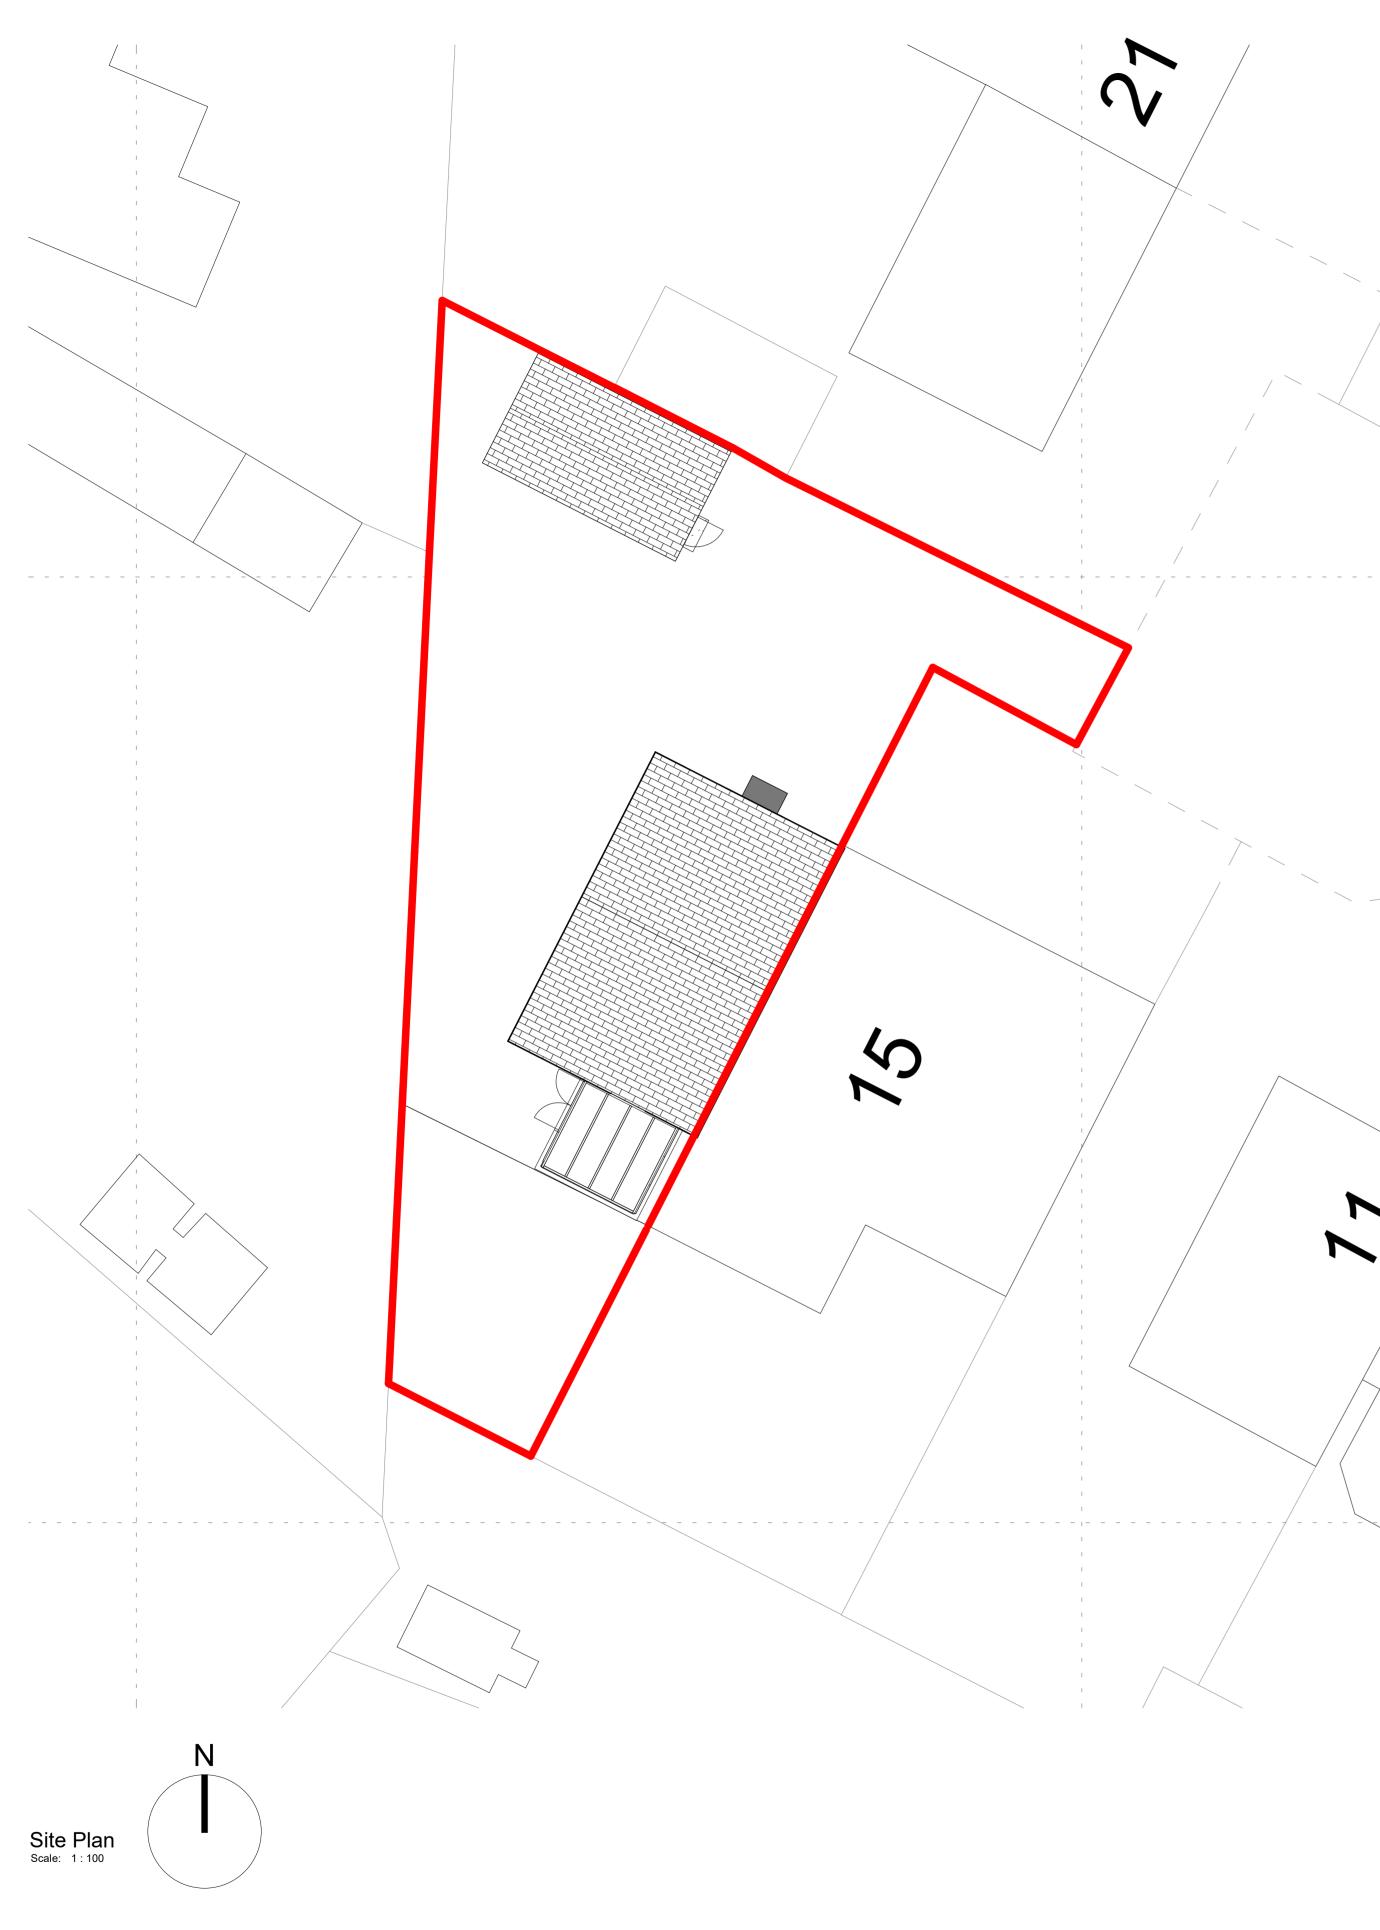

Revision

Date Drawn Checked

THIS DRAWING MUST BE READ IN CONJUNCTION WITH THE FOLLOWING SERIES **19 INTERNAL DETAILS** 00 EXISTING SITE 01 EXISTING PLANS 20 LIFT AND STAIRS 02 EXISTING ELEVATIONS 21 ROOF DETAILS 03 EXISTING SECTIONS 04 PLANNING DRAWINGS 22 WINDOW PACKAGE 23 DOOR PACKAGE 04 PLANNING DRAWINGS 05 PROPOSED SITE 06 PROPOSED PLANS 07 PROPOSED ELEVATIONS 08 PROPOSED SECTIONS 24 METAL WORK 25 FACADES 26 EXTERNALS PACKAGE 27 BATHROOM PACKAGE 09 DEMOLITION 28 KITCHEN PACKAGE **10 CONSTRUCTION NOTES** 29 PATTRESSING 11 FIRE STRATEGY 30 ELECTRICAL & MECHANICAL 31 REFLECTED CEILING PLANS 12 SETTING OUT 13 APARTMENT SETTING OUT 14 WALL AND PARTITION TYPES 32 FINISHES & WAYFINDING 33 LEGAL 15 FLOOR AND ROOF TYPES 34 AS BUILT 16 GROUND WORKS DETAIL 17 SUPERSTRUCTURE DETAILS 18 MASONRY Phillip Parker Architecture. 29 Rivelin Way, Roterham, S60 8AX T: 07429 018 698 E: info@pparchitecure.co.uk Client Stephen & Lisa Osguthorpe Project 17 Willow Close Date Scale @ A1 Drawn Checked PP 22/04/2024 PP As indicated Title Site and Location Plan Suitability Code Purpose for issue Drawing No 007 - PPA - ZZ - 00 - DR - A - 0400 Originator: Volume: Level: Project Type: Role: Number: Revision: