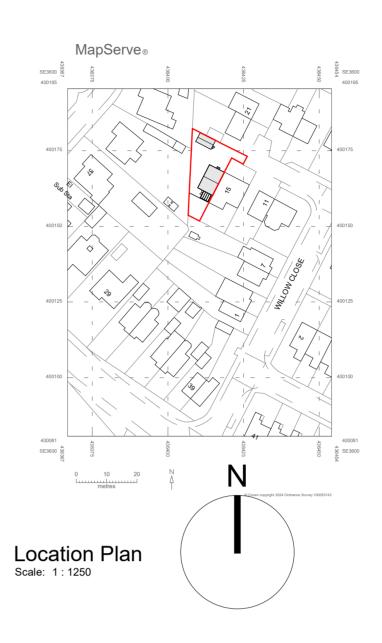

Revision

Date Drawn Checked

THIS DRAWING MUST BE READ IN CONJUNCTION WITH THE FOLLOWING SERIES **19 INTERNAL DETAILS** 00 EXISTING SITE 01 EXISTING PLANS 20 LIFT AND STAIRS 02 EXISTING ELEVATIONS 21 ROOF DETAILS 03 EXISTING SECTIONS 04 PLANNING DRAWINGS 22 WINDOW PACKAGE 23 DOOR PACKAGE 04 PLANNING DRAWINGS 05 PROPOSED SITE 06 PROPOSED PLANS 07 PROPOSED ELEVATIONS 08 PROPOSED SECTIONS 24 METAL WORK 25 FACADES 26 EXTERNALS PACKAGE 27 BATHROOM PACKAGE 09 DEMOLITION 28 KITCHEN PACKAGE **10 CONSTRUCTION NOTES** 29 PATTRESSING 11 FIRE STRATEGY 30 ELECTRICAL & MECHANICAL 31 REFLECTED CEILING PLANS 12 SETTING OUT 13 APARTMENT SETTING OUT 14 WALL AND PARTITION TYPES 32 FINISHES & WAYFINDING 33 LEGAL 15 FLOOR AND ROOF TYPES 34 AS BUILT 16 GROUND WORKS DETAIL 17 SUPERSTRUCTURE DETAILS 18 MASONRY Phillip Parker Architecture. 29 Rivelin Way, Roterham, S60 8AX T: 07429 018 698 E: info@pparchitecure.co.uk Client Stephen & Lisa Osguthorpe Project 17 Willow Close Date Scale @ A1 Drawn Checked PP 22/04/2024 PP As indicated Title Site and Location Plan Suitability Code Purpose for issue Drawing No 007 - PPA - ZZ - 00 - DR - A - 0400 Originator: Volume: Level: Project Type: Role: Number: Revision: