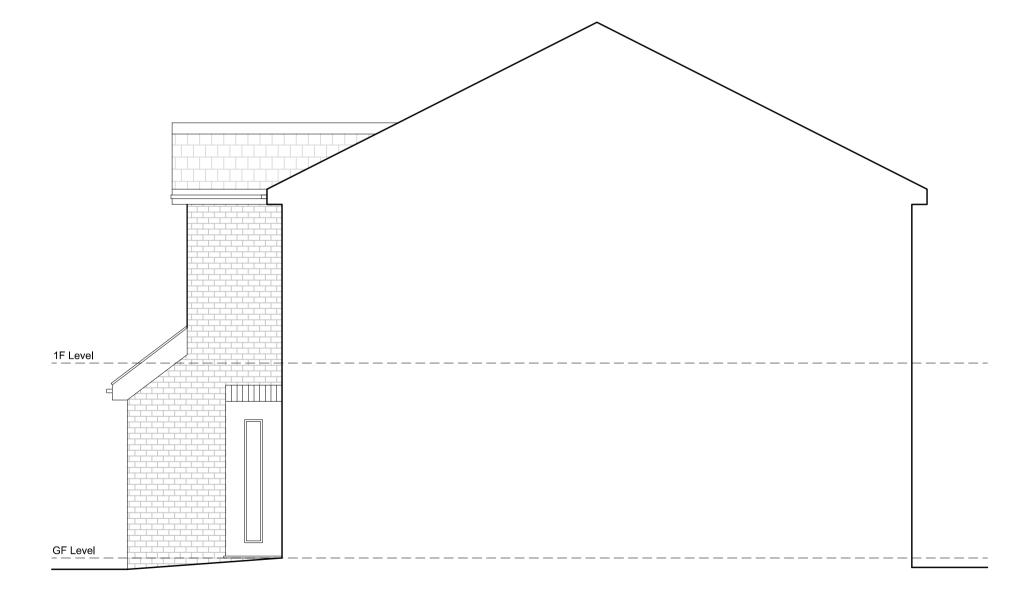

Rev: -

Existing South Elevation Scale: 1:50

\_1F Level\_

GF Level

Existing East Elevation Scale: 1:50

Existing West Elevation Scale: 1:50

CHETWYND

ARCHITECTS