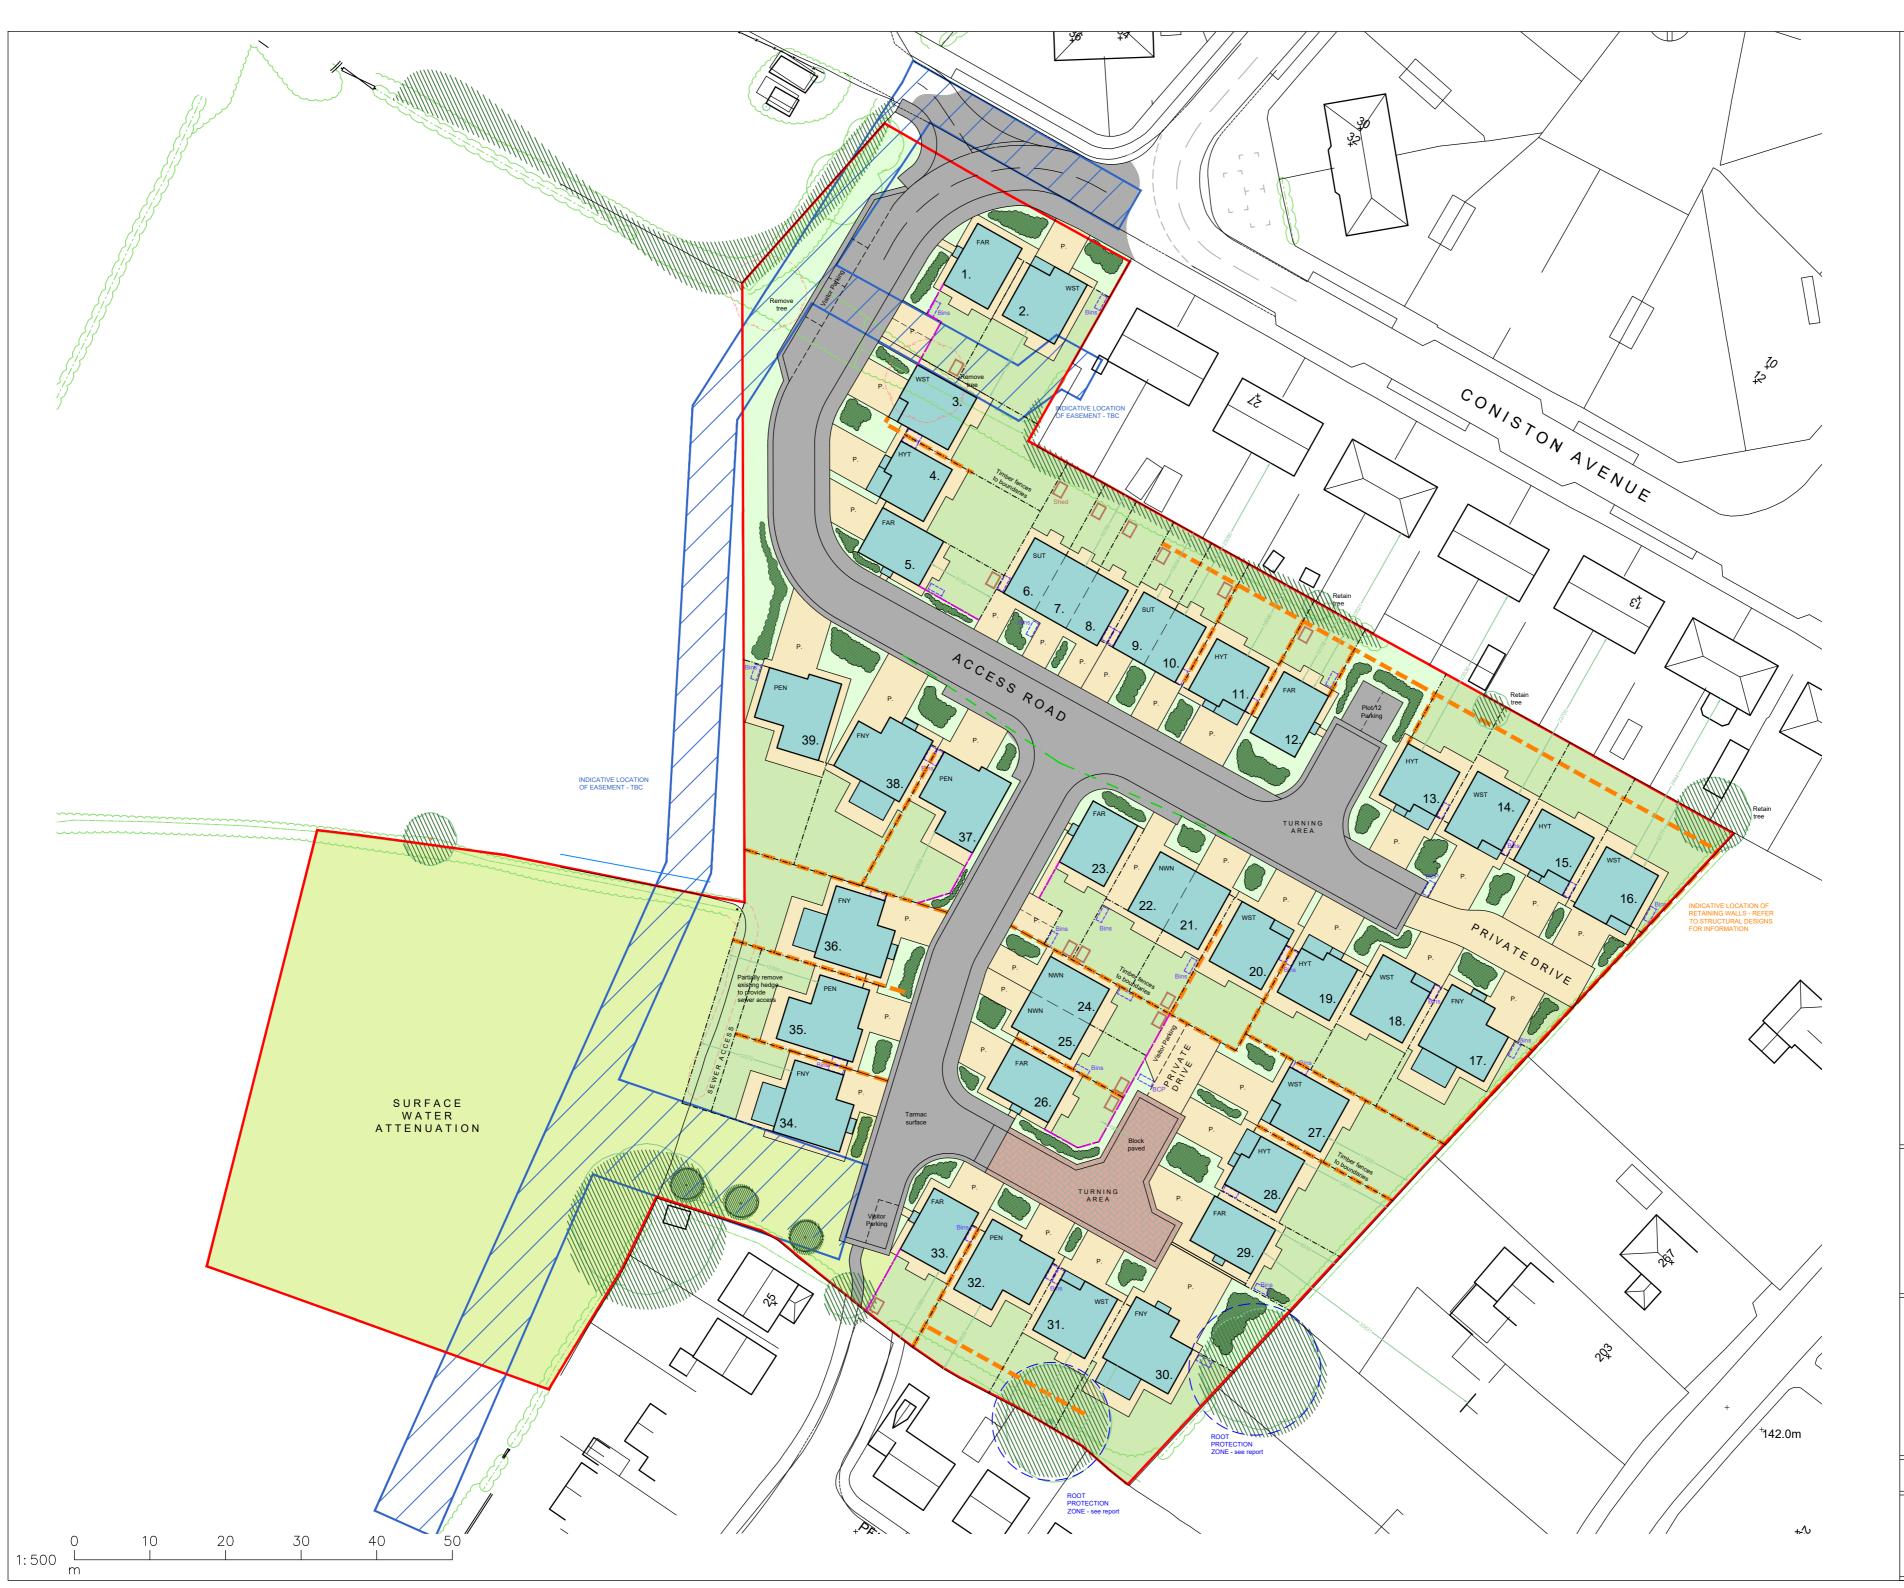

This drawing is not to be copied or divulged to a third party without written permission.

|           | N                                |
|-----------|----------------------------------|
| Key:      |                                  |
|           | Existing Tree Canopy             |
| — —       | Tree Root Protection Area        |
|           | Indicative Retaining Walls       |
|           | Removed Features                 |
|           | Brick and timber infill boundary |
| - · - · - | Proposed boundary fences         |
|           | Surface Water Eastement          |
|           | Proposed Sheds                   |
|           | Soft landscaping                 |
| 5221      | Bin Collection / Storage         |

| P03 Minor<br>P04 Highw<br>P05 Highw<br>P06 Variou<br>P07 Highw<br>P08 Planni | 2Layout amendments13.05.23Minor amendments20.05.24Highway amendments11.06.25Highways amendments27.06.26Various updates10.07.27Highways updates05.02.28Planning amendments01.05.2 |  |  |
|------------------------------------------------------------------------------|----------------------------------------------------------------------------------------------------------------------------------------------------------------------------------|--|--|
| Project:                                                                     |                                                                                                                                                                                  |  |  |
| Residential Development                                                      |                                                                                                                                                                                  |  |  |
| at Land at Coniston Avenue<br>Darton<br>Barnsley                             |                                                                                                                                                                                  |  |  |
| for Ben Bailey Homes                                                         |                                                                                                                                                                                  |  |  |
| Site Layout                                                                  |                                                                                                                                                                                  |  |  |
| Purpose of issue: PLANNING                                                   |                                                                                                                                                                                  |  |  |
| Drawn                                                                        | DRH                                                                                                                                                                              |  |  |
| Date                                                                         | May 2024                                                                                                                                                                         |  |  |
| Scales                                                                       | 1:500 @ A2                                                                                                                                                                       |  |  |
| Drawing No.                                                                  | 2427 - 0301 - P09                                                                                                                                                                |  |  |