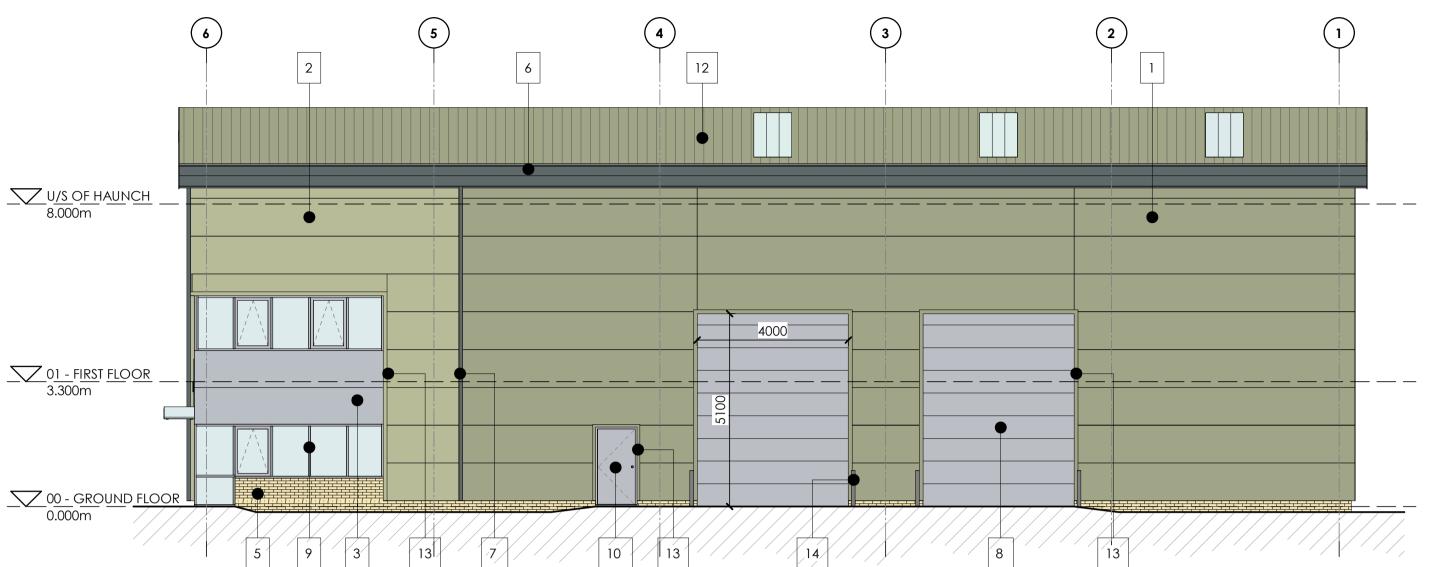

| <u> </u> |   |   | Scale 1 : 100_ |
|----------|---|---|----------------|
| 0 1      | 2 | 5 | 10 m           |

| KEY | MATERIAL SPECIFICATION                                                                      | MATERIAL COLOUR                                              | TATA STEEL CODE |  |
|-----|---------------------------------------------------------------------------------------------|--------------------------------------------------------------|-----------------|--|
| 1   | Tata Trimapanel micro-rib (or similar approved) panel cladding system, with factory finish. | Moorland Green                                               | 12B21           |  |
| 2   | Tata Trimapanel micro-rib (or similar approved) panel cladding system, with factory finish. | Meadowland                                                   | 12B17           |  |
| 3   | Tata Trimapanel micro-rib (or similar approved) panel cladding system, with factory finish. | Albatross                                                    | 18B17           |  |
| 4   | Tata Trisomet (or similar approved) trapezoidal cladding system, with factory finish.       | Albatross                                                    | 18B17           |  |
| 5   | Brickwork                                                                                   | Buff Brick + Natural Mortar                                  | N/A             |  |
| 6   | PPC aluminium (or similar approved) facias and soffits                                      | Merlin Grey                                                  | 18B25           |  |
| 7   | Factory finished steel feature flashings                                                    | Merlin Grey                                                  | 18B25           |  |
| 8   | Insulated sectional overhead loading doors, with factory finish.                            | RAL 9006                                                     | N/A             |  |
| 9   | PPC aluminium windows/door frames, double galzed with anti-sun glass.                       | RAL 9006                                                     | N/A             |  |
| 10  | High security factory finished steel pedestrian doors                                       | RAL 9006                                                     | N/A             |  |
| 11  | Glass canopy, with painted steel frame                                                      | RAL 9006                                                     | N/A             |  |
| 12  | Tata Trisomet (or similar approved) trapezoidal roof cladding system, with factory finish.  | Moorland Green                                               | 12B21           |  |
| 13  | Factory finished steel flashings                                                            | To match cladding                                            | N/A             |  |
| 14  | Bollards                                                                                    | Gloss painted steel RAL 9006 with yellow horizontal stripes. | N/A             |  |

## **SOUTH WEST ELEVATION**

NORTH WEST ELEVATION

12

1:100

U/S OF HAUNCH 8.000m

01 - FIRST FLOOR 3.300m

00 - GROUND FLOOR 0.000m

1:100