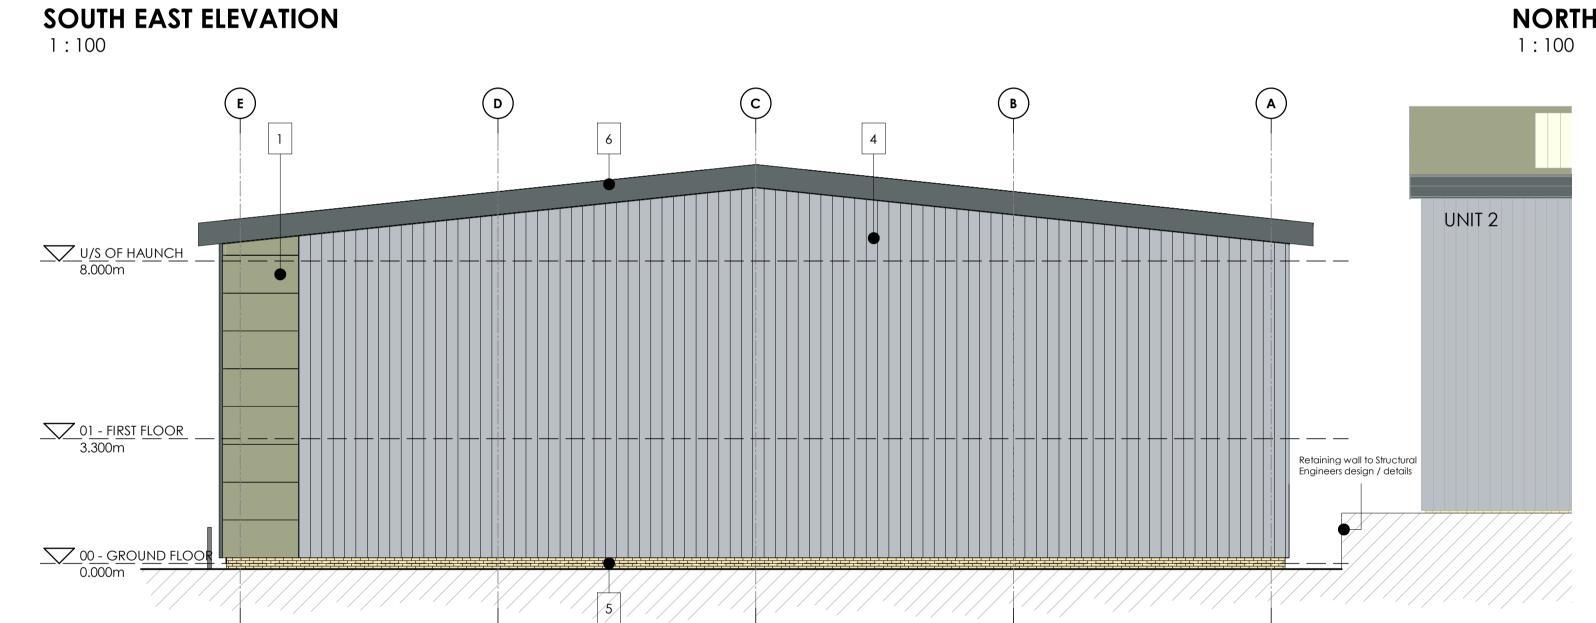

| <u> </u> |   |   | Scale 1 : 100_ |
|----------|---|---|----------------|
| 0 1      | 2 | 5 | 10 m           |

| KEY | MATERIAL SPECIFICATION                                                                      | MATERIAL COLOUR                                              | TATA STEEL CODE |  |
|-----|---------------------------------------------------------------------------------------------|--------------------------------------------------------------|-----------------|--|
| 1   | Tata Trimapanel micro-rib (or similar approved) panel cladding system, with factory finish. | Moorland Green                                               | 12B21           |  |
| 2   | Tata Trimapanel micro-rib (or similar approved) panel cladding system, with factory finish. | Meadowland                                                   | 12B17           |  |
| 3   | Tata Trimapanel micro-rib (or similar approved) panel cladding system, with factory finish. | Albatross                                                    | 18B17           |  |
| 4   | Tata Trisomet (or similar approved) trapezoidal cladding system, with factory finish.       | Albatross                                                    | 18B17           |  |
| 5   | Brickwork                                                                                   | Buff Brick + Natural Mortar                                  | N/A             |  |
| 6   | PPC aluminium (or similar approved) facias and soffits                                      | Merlin Grey                                                  | 18B25           |  |
| 7   | Factory finished steel feature flashings                                                    | Merlin Grey                                                  | 18B25           |  |
| 8   | Insulated sectional overhead loading doors, with factory finish.                            | RAL 9006                                                     | N/A             |  |
| 9   | PPC aluminium windows/door frames, double galzed with anti-sun glass.                       | RAL 9006                                                     | N/A             |  |
| 10  | High security factory finished steel pedestrian doors                                       | RAL 9006                                                     | N/A             |  |
| 11  | Glass canopy, with painted steel frame                                                      | RAL 9006                                                     | N/A             |  |
| 12  | Tata Trisomet (or similar approved) trapezoidal roof cladding system, with factory finish.  | Moorland Green                                               | 12B21           |  |
| 13  | Factory finished steel flashings                                                            | To match cladding                                            | N/A             |  |
| 14  | Bollards                                                                                    | Gloss painted steel RAL 9006 with yellow horizontal stripes. | N/A             |  |

## NORTH EAST ELEVATION

1:100

Trapezoidal cladding and flat panel cladding to be installed on same plane.

This drawing is to be read in conjunction with all other relevant Architects, Engineers & Sub - Contractors drawings / Details.