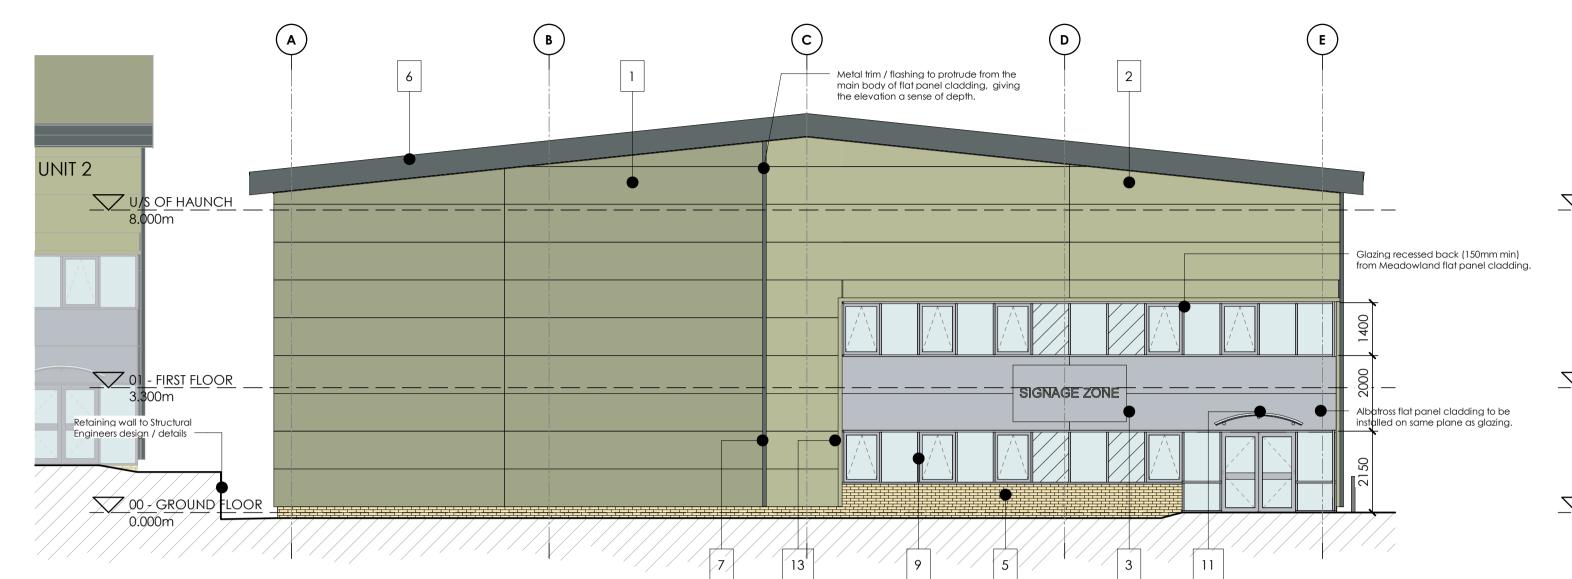

| <u> </u> |   |   | Scale 1 : 100_ |
|----------|---|---|----------------|
| 0 1      | 2 | 5 | 10 m           |

| KEY | MATERIAL SPECIFICATION                                                                      | MATERIAL COLOUR                                              | TATA STEEL CODE |  |
|-----|---------------------------------------------------------------------------------------------|--------------------------------------------------------------|-----------------|--|
| 1   | Tata Trimapanel micro-rib (or similar approved) panel cladding system, with factory finish. | Moorland Green                                               | 12B21           |  |
| 2   | Tata Trimapanel micro-rib (or similar approved) panel cladding system, with factory finish. | Meadowland                                                   | 12B17           |  |
| 3   | Tata Trimapanel micro-rib (or similar approved) panel cladding system, with factory finish. | Albatross                                                    | 18B17           |  |
| 4   | Tata Trisomet (or similar approved) trapezoidal cladding system, with factory finish.       | Albatross                                                    | 18B17           |  |
| 5   | Brickwork                                                                                   | Buff Brick + Natural Mortar                                  | N/A             |  |
| 6   | PPC aluminium (or similar approved) facias and soffits                                      | Merlin Grey                                                  | 18B25           |  |
| 7   | Factory finished steel feature flashings                                                    | Merlin Grey                                                  | 18B25           |  |
| 8   | Insulated sectional overhead loading doors, with factory finish.                            | RAL 9006                                                     | N/A             |  |
| 9   | PPC aluminium windows/door frames, double galzed with anti-sun glass.                       | RAL 9006                                                     | N/A             |  |
| 10  | High security factory finished steel pedestrian doors                                       | RAL 9006                                                     | N/A             |  |
| 11  | Glass canopy, with painted steel frame                                                      | RAL 9006                                                     | N/A             |  |
| 12  | Tata Trisomet (or similar approved) trapezoidal roof cladding system, with factory finish.  | Moorland Green                                               | 12B21           |  |
| 13  | Factory finished steel flashings                                                            | To match cladding                                            | N/A             |  |
| 14  | Bollards                                                                                    | Gloss painted steel RAL 9006 with yellow horizontal stripes. | N/A             |  |

## NORTH EAST ELEVATION

1:100

Trapezoidal cladding and flat panel cladding to be installed on same plane.

This drawing is to be read in conjunction with all other relevant Architects, Engineers & Sub - Contractors drawings / Details.